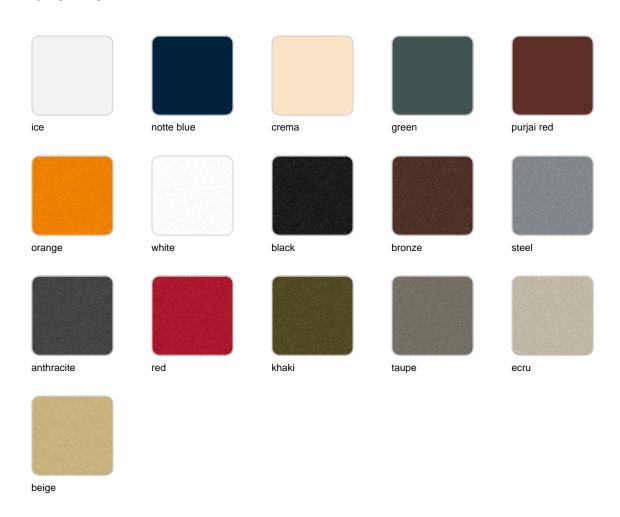

by <u>Ramón</u> <u>Esteve</u> for <u>Vondom</u>. He is the architect of harmony, serenity, timelessness and universality, and he has created mineral and emphatic shapes that make Faz a design that contextualizes with homes and installations. An ambience, encircling as a result of the blissful combination of the material and lighting, so that the sole sensation would be its fusion.



#### Info

#### Description

Made of polyethylene resin by rotational moulding. 100% Recyclable. Item suitable for indoor and outdoor use. Available in different finishes.

Weight: 54.09 Kg



### **Combinations**







### **Accessories**

- SHELVES
- BLUETOOTH
- STAINLESS STEEL
  Includes castors for easy move
- WHEELS

Includes castors for easy move

### **Finishes**

#### finishes

#### BASIC Ref. 54113



Matt Polyethylene

LACQUERED Ref. 54113F



Lacquered Polyethylene

#### lighting

WHITE LED Ref. 54113W



White internally lit unit with LED technology. Available only in matte ice white finish.

RGBW LED Ref. 54113L





Unit with internal lighting with RGBW LED technology and remote control unit for switching colors. Available only in matte ice white finish. Remote control included.

RGBW LED DMX Ref. 54113D



Unit with internal lighting with RGBW LED technology and remote control unit for switching colors. Also controlLED by DMX-1024 (wireless), enabling communication between one or more products simultaneously via the DMX transmitter (not included). There are two options to choose from: Professional XLR DMX and Home WIFI DMX. (Remote control included). Optional battery

RGBW LED B