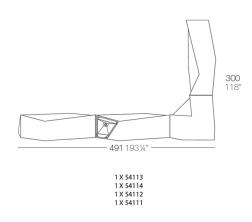

Products / Counters / Faz Bar With Ice Bucket

## Faz bar with ice bucket

#### by Ramón Esteve

Faz is a modular collection of outdoor furniture and planters designed by <u>Ramón</u> <u>Esteve</u> for <u>Vondom</u>. He is the architect of harmony, serenity, timelessness and universality, and he has created mineral and emphatic shapes that make Faz a design that contextualizes with homes and installations. An ambience, encircling as a result of the blissful combination of the material and lighting, so that the sole sensation would be its fusion.

#### Description

Made of polyethylene resin by rotational moulding. 100% Recyclable. Item suitable for indoor and outdoor use. Available in different finishes.

Weight: 69.09 Kg