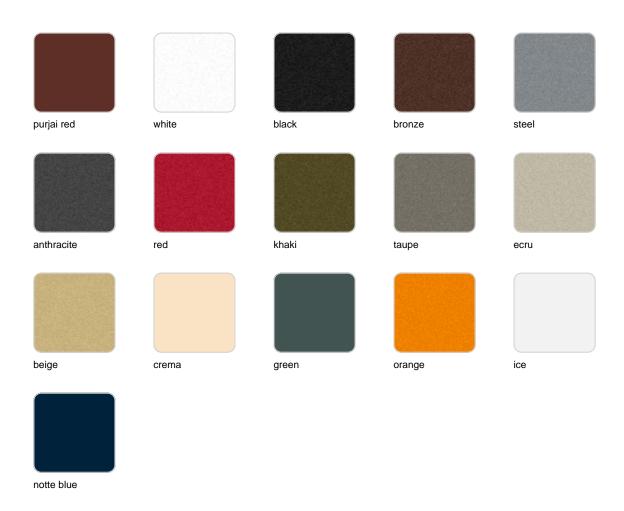

lection of outdoor furniture and planters designed by <u>Ramón</u> <u>Esteve</u> for <u>Vondom</u>. He is the architect of harmony, serenity, timelessness and universality, and he has created mineral and emphatic shapes that make Faz a design that contextualizes with homes and installations. An ambience, encircling as a result of the blissful combination of the material and lighting, so that the sole sensation would be its fusion.



#### Info

#### Description

Made of polyethylene resin by rotational moulding. 100% Recyclable. Item suitable for indoor and outdoor use. Available in different finishes.

Weight: 45.51 Kg



### **Combinations**







### **Accessories**

- BLUETOOTH
- SHELVES
- WHEELS

Includes castors for easy move

### **Finishes**

#### finishes

#### BASIC Ref. 54112



Matt Polyethylene

LACQUERED Ref. 54112F



Lacquered Polyethylene

#### lighting

WHITE LED Ref. 54112W



White internally lit unit with LED technology. Available only in matte ice white finish.

RGBW LED Ref. 54112L





Unit with internal lighting with RGBW LED technology and remote control unit for switching colors. Available only in matte ice white finish. Remote control included.

RGBW LED DMX Ref. 54112D



Unit with internal lighting with RGBW LED technology and remote control unit for switching colors. Also controlLED by DMX-1024 (wireless), enabling communication between one or more products simultaneously via the DMX transmitter (not included). There are two options to choose from: Professional XLR DMX and Home WIFI DMX. (Remote control included). Optional battery

RGBW LED B