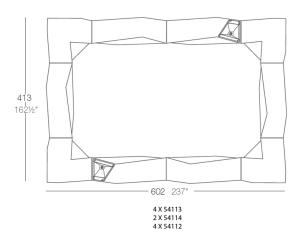

ol included).

### **Ambients**











Products / Counters / Faz Corner Bar

### Faz corner bar

#### by Ramón Esteve

Faz is a modular collection of outdoor furniture and planters designed by <u>Ramón</u> <u>Esteve</u> for <u>Vondom</u>. He is the architect of harmony, serenity, timelessness and universality, and he has created mineral and emphatic shapes that make Faz a design that contextualizes with homes and installations. An ambience, encircling as a result of the blissful combination of the material and lighting, so that the sole sensation would be its fusion.



#### Info

#### Description

Made of polyethylene resin by rotational moulding. 100% Recyclable. Item suitable for indoor and outdoor use. Available in different finishes.

Weight: 45.51 Kg



### **Combinations**







### **Accessories**

- BLUETOOTH
- SHELVES
- WHEELS

Includes castors for easy move

### **Finishes**

#### finishes

#### BASIC Ref. 54112



Matt Polyethylene

LACQUERED Ref. 54112F



Lacquered Polyethylene

#### lighting

WHITE LED Ref. 54112W



White internally lit unit with LED technology. Available only in matte ice white finish.

RGBW LED Ref. 54112L





Unit with internal lighting with RGBW LED technology and remote control unit for switching colors. Available only in matte ice white finish. Remote control included.

RGBW LED DMX Ref. 54112D



Unit with internal lighting with RGBW LED technology and remote control unit for switching colors. Also controlLED by DMX-1024 (wireless), enabling communication between one or more products simultaneously via the DMX transmitter (not i