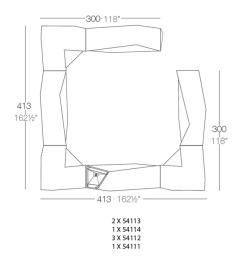

ontrol included).

### **Ambients**











Products / Counters / Faz Double Bar

### Faz double bar

#### by Ramón Esteve

Faz is a modular collection of outdoor furniture and planters designed by <u>Ramón</u> <u>Esteve</u> for <u>Vondom</u>. He is the architect of harmony, serenity, timelessness and universality, and he has created mineral and emphatic shapes that make Faz a design that contextualizes with homes and installations. An ambience, encircling as a result of the blissful combination of the material and lighting, so that the sole sensation would be its fusion.



#### Info

#### Description

Made of polyethylene resin by rotational moulding. 100% Recyclable. Item suitable for indoor and outdoor use. Available in different finishes.

Weight: 54.09 Kg



### **Combinations**







### **Accessories**

- SHELVES
- BLUETOOTH
- STAINLESS STEEL
  Includes castors for easy move
- WHEELS

Includes castors for easy move

### **Finishes**

#### finishes

#### BASIC Ref. 54113



Matt Polyethylene

LACQUERED Ref. 54113F



Lacquered Polyethylene

#### lighting

WHITE LED Ref. 54113W



White internally lit unit with LED technology. Available only in matte ice white finish.

RGBW LED Ref. 54113L





Unit with internal lighting with RGBW LED technology and remote control unit for switching colors. Available only in matte ice white finish. Remote control included.

RGBW LED DMX Ref. 54113D



Unit with internal lighting with RGBW LED technology and remote control unit for switching colors. Also controlLED by DMX-1024 (wireless), enabling communication between one or more