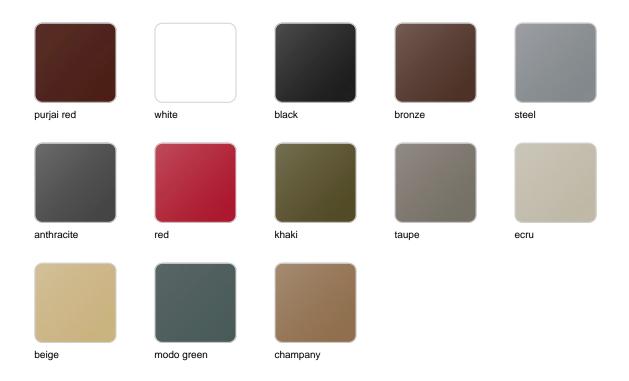

/u>. He is the architect of harmony, serenity, timelessness and universality, and he has created mineral and emphatic shapes that make Faz a design that contextualizes with homes and installations. An ambience, encircling as a result of the blissful combination of the material and lighting, so that the sole sensation would be its fusion.



#### Info

#### Description

Made of polyethylene resin by rotational moulding. 100% Recyclable. Item suitable for indoor and outdoor use. Available in different finishes.

Weight: 54.09 Kg



### **Combinations**







### **Accessories**

- SHELVES
- BLUETOOTH
- STAINLESS STEEL
  Includes castors for easy move
- WHEELS

Includes castors for easy move

### **Finishes**

#### finishes

#### BASIC Ref. 54113



Matt Polyethylene

LACQUERED Ref. 54113F



Lacquered Polyethylene

#### lighting

WHITE LED Ref. 54113W



White internally lit unit with LED technology. Available only in matte ice white finish.

RGBW LED Ref. 54113L





Unit with internal lighting with RGBW LED technology and remote control unit for switching colors. Available only in matte ice white finish. Remote control included.

RGBW LED DMX Ref. 54113D



Unit with internal lighting with RGBW LED technology and remote control unit for switching colors. Also controlLED by DMX-1024 (wireless), enabling communication between one or more products simultaneously via the DMX transmitter (not included). There are two options to choose from: Professional XLR DMX and Home WIFI DMX. (Remote control included). Optional battery

RGBW LED BATTERY Ref. 54113Y



Unit with internal lig