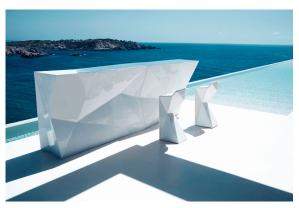

### Faz double bar

#### by Ramón Esteve

Faz is a modular collection of outdoor furniture and planters designed by <u>Ramón</u> <u>Esteve</u> for <u>Vondom</u>. He is the architect of harmony, serenity, timelessness and universality, and he has created mineral and emphatic shapes that make Faz a design that contextualizes with homes and installations. An ambience, encircling as a result of the blissful combination of the material and lighting, so that the sole sensation would be its fusion.

#### Description

Made of polyethylene resin by rotational moulding. 100% Recyclable. Item suitable for indoor and outdoor use. Available in different finishes.

Weight: 54.09 Kg