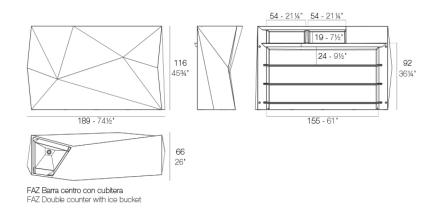

### Faz double bar

#### Description

Made of polyethylene resin by rotational moulding. 100% Recyclable. Item suitable for indoor and outdoor use. Available in different finishes.

Weight: 54.09 Kg