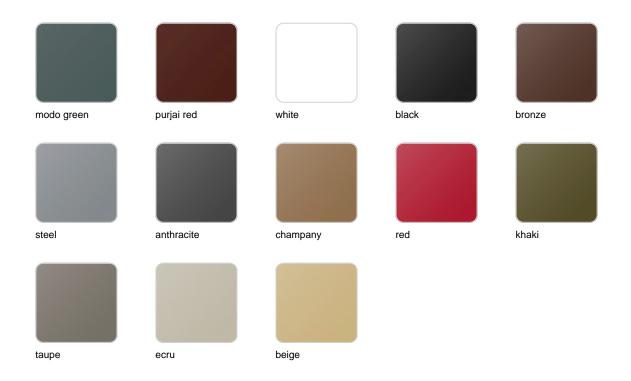

signed by <u>Ramón</u> <u>Esteve</u> for <u>Vondom</u>. He is the architect of harmony, serenity, timelessness and universality, and he has created mineral and emphatic shapes that make Faz a design that contextualizes with homes and installations. An ambience, encircling as a result of the blissful combination of the material and lighting, so that the sole sensation would be its fusion.



#### Info

#### Description

Made of polyethylene resin by rotational moulding. 100% Recyclable. Item suitable for indoor and outdoor use. Available in different finishes.

Weight: 69.09 Kg



### **Combinations**







### **Accessories**

- BLUETOOTH
- SHELVES
- WHEELS

Includes castors for easy move

### **Finishes**

#### finishes

#### BASIC Ref. 54114



Matt Polyethylene

LACQUERED Ref. 54114F



Lacquered Polyethylene

#### lighting

WHITE LED Ref. 54114W



White internally lit unit with LED technology. Available only in matte ice white finish.

RGBW LED Ref. 54114L





Unit with internal lighting with RGBW LED technology and remote control unit for switching colors. Available only in matte ice white finish. Remote control included.

RGBW LED DMX Ref. 54114D



Unit with internal lighting with RGBW LED technology and remote control unit for switching colors. Also controlLED by DMX-1024 (wireless), enabling communication between one or more products simultaneously via the DMX transmitter (not included). There are two options to choose from: Professional XLR DMX and Home WIFI DMX. (Remote control included). Optional battery

RGBW LED BATTERY Ref. 54114Y



Unit with internal lig