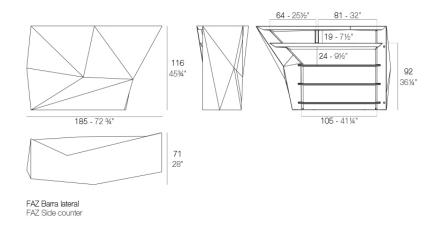

### Faz side bar

#### Description

Made of polyethylene resin by rotational moulding. 100% Recyclable. Item suitable for indoor and outdoor use. Available in different finishes.

Weight: 45.05 Kg