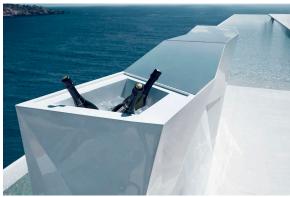

## Faz bar with ice bucket

#### by Ramón Esteve

Faz is a modular collection of outdoor furniture and planters designed by <u>Ramón</u> <u>Esteve</u> for <u>Vondom</u>. He is the architect of harmony, serenity, timelessness and universality, and he has created mineral and emphatic shapes that make Faz a design that contextualizes with homes and installations. An ambience, encircling as a result of the blissful combination of the material and lighting, so that the sole sensation would be its fusion.

### **Ambients**

Products / Counters / Faz Corner Bar