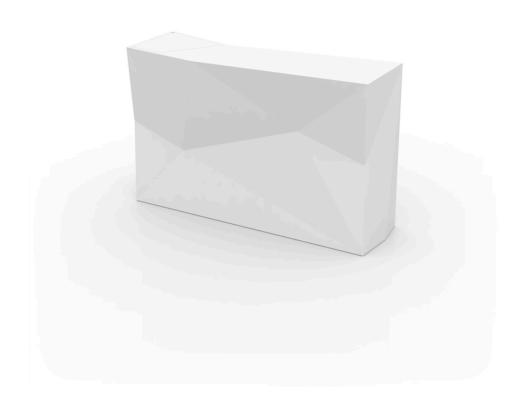

### Faz double bar

#### by Ramón Esteve

Faz is a modular collection of outdoor furniture and planters designed by <u>Ramón</u> <u>Esteve</u> for <u>Vondom</u>. He is the architect of harmony, serenity, timelessness and universality, and he has created mineral and emphatic shapes that make Faz a design that contextualizes with homes and installations. An ambience, encircling as a result of the blissful combination of the material and lighting, so that the sole sensation would be its fusion.

#### Description

Made of polyethylene resin by rotational moulding. 100% Recyclable. Item suitable for indoor and outdoor use. Available in different finishes.

Weight: 54.09 Kg