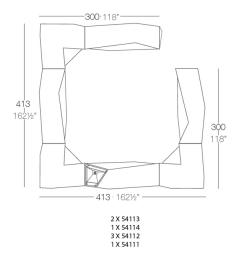

mote control included).

### **Ambients**









Products / Counters / Faz Side Bar

### Faz side bar

#### by Ramón Esteve

Faz is a modular collection of outdoor furniture and planters designed by <u>Ramón</u> <u>Esteve</u> for <u>Vondom</u>. He is the architect of harmony, serenity, timelessness and universality, and he has created mineral and emphatic shapes that make Faz a design that contextualizes with homes and installations. An ambience, encircling as a result of the blissful combination of the material and lighting, so that the sole sensation would be its fusion.



#### Info

#### Description

Made of polyethylene resin by rotational moulding. 100% Recyclable. Item suitable for indoor and outdoor use. Available in different finishes.

Weight: 45.05 Kg



### **Combinations**





### **Accessories**

- BLUETOOTH
- SHELVES
- WHEELS

Includes castors for easy move

### **Finishes**

#### finishes

#### BASIC Ref. 54111



Matt Polyethylene

LACQUERED Ref. 54111F



Lacquered Polyethylene

#### lighting

WHITE LED Ref. 54111W



White internally lit unit with LED technology. Available only in matte ice white finish.

RGBW LED Ref. 54111L





Unit with internal lighting with RGBW LED technology and remote control unit for switching colors. Available only in matte ice white finish. Remote control included.

RGBW LED DMX Ref. 54111D



Unit with internal lighting with RGBW LED technology and remote control unit for switching colors. Also controlLED by DMX-1024 (wireless), enabling communication between one or more products simultaneously via the DMX transmitter (not