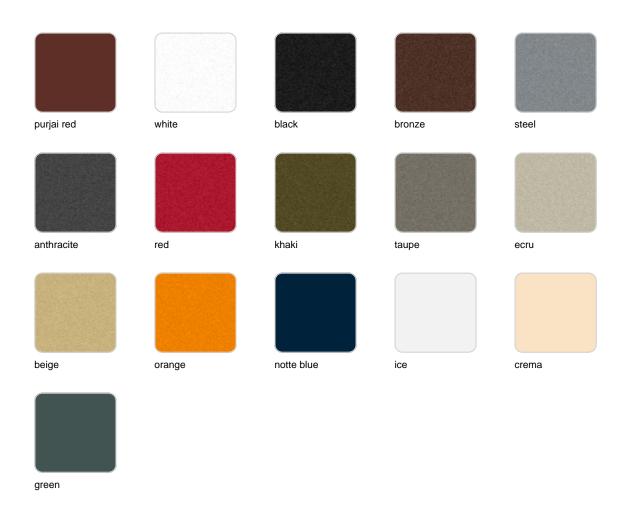

lection of outdoor furniture and planters designed by <u>Ramón</u> <u>Esteve</u> for <u>Vondom</u>. He is the architect of harmony, serenity, timelessness and universality, and he has created mineral and emphatic shapes that make Faz a design that contextualizes with homes and installations. An ambience, encircling as a result of the blissful combination of the material and lighting, so that the sole sensation would be its fusion.



#### Info

#### Description

Made of polyethylene resin by rotational moulding. 100% Recyclable. Item suitable for indoor and outdoor use. Available in different finishes.

Weight: 69.09 Kg



### **Combinations**







### **Accessories**

- BLUETOOTH
- SHELVES
- WHEELS

Includes castors for easy move

### **Finishes**

#### finishes

#### BASIC Ref. 54114



Matt Polyethylene

LACQUERED Ref. 54114F



Lacquered Polyethylene

#### lighting

WHITE LED Ref. 54114W



White internally lit unit with LED technology. Available only in matte ice white finish.

RGBW LED Ref. 54114L





Unit with internal lighting with RGBW LED technology and remote control unit for switching colors. Available only in matte ice white finish. Remote control included.

RGBW LED DMX Ref. 54114D



Unit with internal lighting with RGBW LED technology and remote control unit for switching colors. Also controlLED by DMX-1024 (wireless), enabling communication between one or more products simultaneously via the DMX transmitter (not included). There are two options to choose from: Professional XLR DMX and Home WIFI DMX. (Remote control included). Optional battery

RGBW LED B