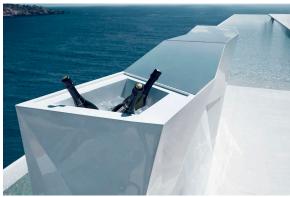

Products / Counters / Faz Bar With Ice Bucket

## Faz bar with ice bucket

#### by Ramón Esteve

Faz is a modular collection of outdoor furniture and planters designed by <u>Ramón</u> <u>Esteve</u> for <u>Vondom</u>. He is the architect of harmony, serenity, timelessness and universality, and he has created mineral and emphatic shapes that make Faz a design that contextualizes with homes and installations. An ambience, encircling as a result of the blissful combination of the material and lighting, so that the sole sensation would be its fusion.