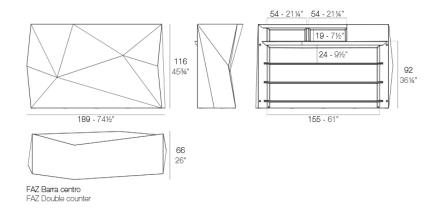

### Faz double bar

#### Description

Made of polyethylene resin by rotational moulding. 100% Recyclable. Item suitable for indoor and outdoor use. Available in different finishes.

Weight: 54.09 Kg