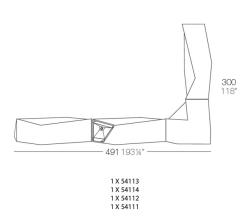

Products / Counters / Faz Bar With Ice Bucket

## Faz bar with ice bucket

#### by Ramón Esteve

Faz is a modular collection of outdoor furniture and planters designed by <u>Ramón</u> <u>Esteve</u> for <u>Vondom</u>. He is the architect of harmony, serenity, timelessness and universality, and he has created mineral and emphatic shapes that make Faz a design that contextualizes with homes and installations. An ambience, encircling as a result of the blissful combination of the material and lighting, so that the sole sensation would be its fusion.



#### Info

#### Description

Made of polyethylene resin by rotational moulding. 100% Recyclable. Item suitable for indoor and outdoor use. Available in different finishes.

Weight: 69.09 Kg



### **Combinations**







### **Accessories**

- BLUETOOTH
- SHELVES
- WHEELS

Includes castors for easy move

### **Finishes**

#### finishes

#### BASIC Ref. 54114



Matt Polyethylene

LACQUERED Ref. 54114F



Lacquered Polyethylene

#### lighting

WHITE LED Ref. 54114W



White internally lit unit with LED technology. Available only in matte ice white finish.

RGBW LED Ref. 54114L





Unit with internal lighting with RGBW LED technology and remote control unit for switching colors. Available only in matte ice white finish. Remote control included.

RGBW LED DMX Ref. 54114D



Unit with internal lighting with RGBW LED technology and remote control unit for switching colors. Also controlLED by DMX-1024 (wireless), enabling communication between one or more products simultaneously via the DMX transmitter (not