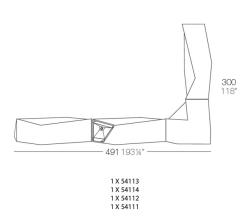

#### Info

#### Description

Made of polyethylene resin by rotational moulding. 100% Recyclable. Item suitable for indoor and outdoor use. Available in different finishes.

Weight: 69.09 Kg