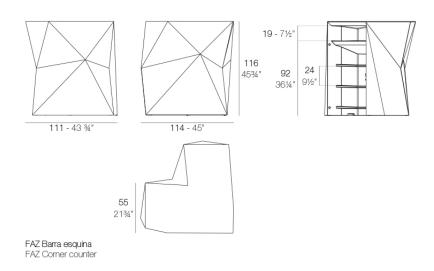

### **Ambients**

Products / Counters / Faz Corner Bar

### Faz corner bar

#### by Ramón Esteve

Faz is a modular collection of outdoor furniture and planters designed by <u>Ramón</u> <u>Esteve</u> for <u>Vondom</u>. He is the architect of harmony, serenity, timelessness and universality, and he has created mineral and emphatic shapes that make Faz a design that contextualizes with homes and installations. An ambience, encircling as a result of the blissful combination of the material and lighting, so that the sole sensation would be its fusion.