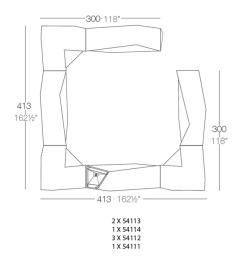

Products / Counters / Faz Bar With Ice Bucket

## Faz bar with ice bucket

#### by Ramón Esteve

Faz is a modular collection of outdoor furniture and planters designed by <u>Ramón</u> <u>Esteve</u> for <u>Vondom</u>. He is the architect of harmony, serenity, timelessness and universality, and he has created mineral and emphatic shapes that make Faz a design that contextualizes with homes and installations. An ambience, encircling as a result of the blissful combination of the material and lighting, so that the sole sensation would be its fusion.



#### Info

#### Description

Made of polyethylene resin by rotational moulding. 100% Recyclable. Item suitable for indoor and outdoor use. Available in different finishes.

Weight: 69.09 Kg



### **Combinations**







### **Accessories**

- BLUETOOTH
- SHELVES
- WHEELS

Includes castors for easy move

### **Finishes**

#### finishes

#### BASIC Ref. 54114



Matt Polyethylene

LACQUERED Ref. 54114F



Lacquered Polyethylene

#### lighting

WHITE LED Ref. 54114W



White internally lit unit with LED technology. Available only in matte ice white finish.

RGBW LED Ref. 54114L





Unit with internal lighting with RGBW LED technology and remote control unit for switching colors. Available only in matte ice white finish. Remote control included.

RGBW LED DMX Ref. 54114D



Unit with internal lighting with RGBW LED technology and remote control unit for switching colors. Also controlLED by DMX-1024 (wireless), enabling communication between one or more products simultaneously via the DMX transmitter (n