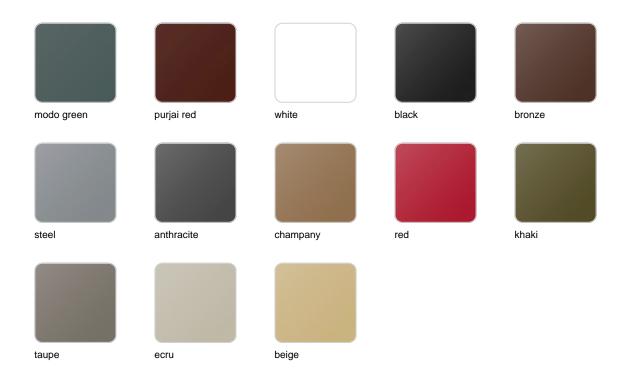

designed by <u>Ramón</u> <u>Esteve</u> for <u>Vondom</u>. He is the architect of harmony, serenity, timelessness and universality, and he has created mineral and emphatic shapes that make Faz a design that contextualizes with homes and installations. An ambience, encircling as a result of the blissful combination of the material and lighting, so that the sole sensation would be its fusion.



#### Info

#### Description

Made of polyethylene resin by rotational moulding. 100% Recyclable. Item suitable for indoor and outdoor use. Available in different finishes.

Weight: 45.05 Kg



### **Combinations**





### **Accessories**

- BLUETOOTH
- SHELVES
- WHEELS

Includes castors for easy move

### **Finishes**

#### finishes

#### BASIC Ref. 54111



Matt Polyethylene

LACQUERED Ref. 54111F



Lacquered Polyethylene

#### lighting

WHITE LED Ref. 54111W



White internally lit unit with LED technology. Available only in matte ice white finish.

RGBW LED Ref. 54111L





Unit with internal lighting with RGBW LED technology and remote control unit for switching colors. Available only in matte ice white finish. Remote control included.

RGBW LED DMX Ref. 54111D



Unit with internal lighting with RGBW LED technology and remote control unit for switching colors. Also controlLED by DMX-1024 (wireless), enabling communication between one or more products simultaneously via the DMX transmitter (not included). There are two options to choose from: Professional XLR DMX and Home WIFI DMX. (Remote control included). Optional battery

RGBW LED BATTERY Ref. 54111Y



Unit with internal lig