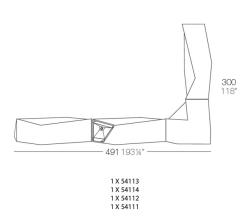

trol included).

### **Ambients**











Products / Counters / Faz Corner Bar

### Faz corner bar

#### by Ramón Esteve

Faz is a modular collection of outdoor furniture and planters designed by <u>Ramón</u> <u>Esteve</u> for <u>Vondom</u>. He is the architect of harmony, serenity, timelessness and universality, and he has created mineral and emphatic shapes that make Faz a design that contextualizes with homes and installations. An ambience, encircling as a result of the blissful combination of the material and lighting, so that the sole sensation would be its fusion.



#### Info

#### Description

Made of polyethylene resin by rotational moulding. 100% Recyclable. Item suitable for indoor and outdoor use. Available in different finishes.

Weight: 45.51 Kg



### **Combinations**







### **Accessories**

- BLUETOOTH
- SHELVES
- WHEELS

Includes castors for easy move

### **Finishes**

#### finishes

#### BASIC Ref. 54112



Matt Polyethylene

LACQUERED Ref. 54112F



Lacquered Polyethylene

#### lighting

WHITE LED Ref. 54112W



White internally lit unit with LED technology. Available only in matte ice white finish.

RGBW LED Ref. 54112L





Unit with internal lighting with RGBW LED technology and remote control unit for switching colors. Available only in matte ice white finish. Remote control included.

RGBW LED DMX Ref. 54112D



Unit with internal lighting with RGBW LED technology and remote control unit for switching colors. Also controlLED by DMX-1024 (wireless), enabling communication between one or more products simultaneously via the DMX transmitter (not