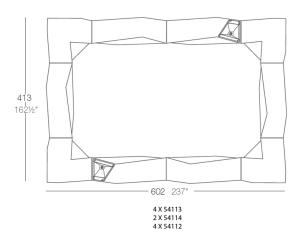

### **Combinations**

### **Accessories**

- BLUETOOTH
- SHELVES
- WHEELS

Includes castors for easy move