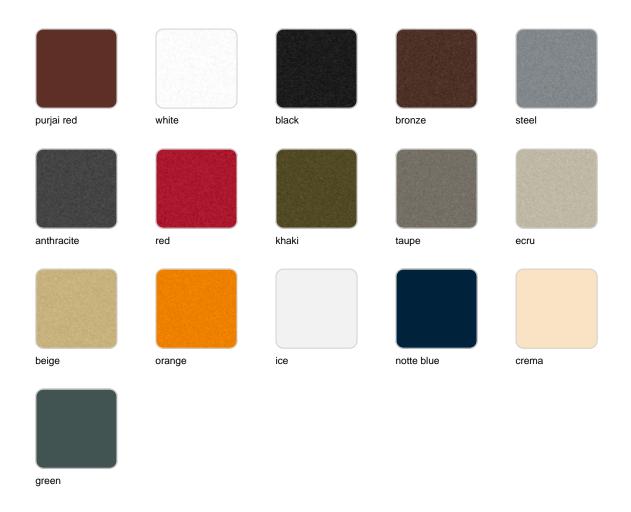

ollection of outdoor furniture and planters designed by <u>Ramón</u> <u>Esteve</u> for <u>Vondom</u>. He is the architect of harmony, serenity, timelessness and universality, and he has created mineral and emphatic shapes that make Faz a design that contextualizes with homes and installations. An ambience, encircling as a result of the blissful combination of the material and lighting, so that the sole sensation would be its fusion.



#### Info

#### Description

Made of polyethylene resin by rotational moulding. 100% Recyclable. Item suitable for indoor and outdoor use. Available in different finishes.

Weight: 45.05 Kg



### **Combinations**





### **Accessories**

- BLUETOOTH
- SHELVES
- WHEELS

Includes castors for easy move

### **Finishes**

#### finishes

#### BASIC Ref. 54111



Matt Polyethylene

LACQUERED Ref. 54111F



Lacquered Polyethylene

#### lighting

WHITE LED Ref. 54111W



White internally lit unit with LED technology. Available only in matte ice white finish.

RGBW LED Ref. 54111L





Unit with internal lighting with RGBW LED technology and remote control unit for switching colors. Available only in matte ice white finish. Remote control included.

RGBW LED DMX Ref. 54111D



Unit with internal lighting with RGBW LED technology and remote control unit for switching colors. Also controlLED by DMX-1024 (wireless), enabling communication between one or more products simultaneously via the DMX transmitter (not included). There are two options to choose from: Professional XLR DMX and Home WIFI DMX. (Remote control included). Optional battery

RGBW LED B