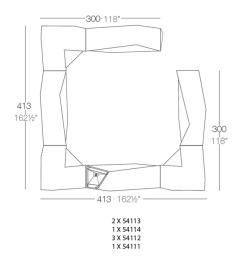

ontrol included).

### **Ambients**











Products / Counters / Faz Corner Bar

### Faz corner bar

#### by Ramón Esteve

Faz is a modular collection of outdoor furniture and planters designed by <u>Ramón</u> <u>Esteve</u> for <u>Vondom</u>. He is the architect of harmony, serenity, timelessness and universality, and he has created mineral and emphatic shapes that make Faz a design that contextualizes with homes and installations. An ambience, encircling as a result of the blissful combination of the material and lighting, so that the sole sensation would be its fusion.



#### Info

#### Description

Made of polyethylene resin by rotational moulding. 100% Recyclable. Item suitable for indoor and outdoor use. Available in different finishes.

Weight: 45.51 Kg



### **Combinations**







### **Accessories**

- BLUETOOTH
- SHELVES
- WHEELS

Includes castors for easy move

### **Finishes**

#### finishes

#### BASIC Ref. 54112



Matt Polyethylene

LACQUERED Ref. 54112F



Lacquered Polyethylene

#### lighting

WHITE LED Ref. 54112W



White internally lit unit with LED technology. Available only in matte ice white finish.

RGBW LED Ref. 54112L





Unit with internal lighting with RGBW LED technology and remote control unit for switching colors. Available only in matte ice white finish. Remote control included.

RGBW LED DMX Ref. 54112D



Unit with internal lighting with RGBW LED technology and remote control unit for switching colors. Also controlLED by DMX-1024 (wireless), enabling communication between one or more products simultaneously via the DMX transmitter (n