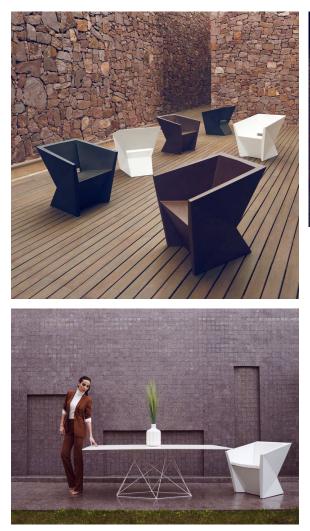

multaneously via the DMX transmitter (not included). There are two options to choose from: Professional XLR DMX and Home WIFI DMX. (Remote control included). Optional battery

RGBW LED BATTERY Ref. 54015Y



Unit with internal lighting with battery-powered RGBW LED technology. Includes charger and remote control for switching colors and charger. Available only in matte ice white finish.



#### RGBW LED DMX BATTERY Ref. 54015DY



Unit with internal lighting with RGBW LED technology and remote control unit for switching colors. Also controlLED by DMX-1024 (wireless), enabling communication between one or more products simultaneously via the DMX transmitter (not included). There are two options to choose from: Professional XLR DMX and Home WIFI DMX. (Remote control included).

## Ambients