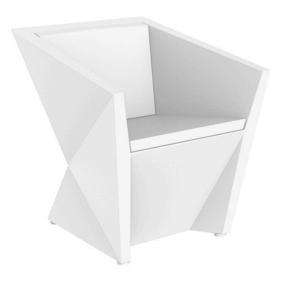

## Faz armchair by Ramón Esteve

Faz is a modular collection of outdoor furniture and planters designed by <u>Ramón</u> <u>Esteve</u> for <u>Vondom</u>. He is the architect of harmony, serenity, timelessness and universality, and he has created mineral and emphatic shapes that make Faz a design that contextualizes with homes and installations. An ambience, encircling as a result of the blissful combination of the material and lighting, so that the sole sensation would be its fusion.

#### Description

Made of polyethylene resin by rotational moulding. 100% Recyclable. Item suitable for indoor and outdoor use. Available in different finishes.

Weight: 12.02 Kg

FAZ Silla con Brazos FAZ Armchair