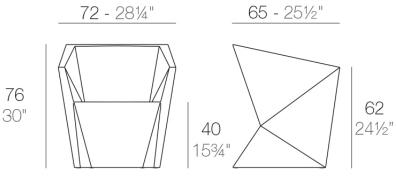

#### Description

Made of polyethylene resin by rotational moulding. 100% Recyclable. Item suitable for indoor and outdoor use. Available in different finishes.

Weight: 12.02 Kg

FAZ Silla con Brazos FAZ Armchair