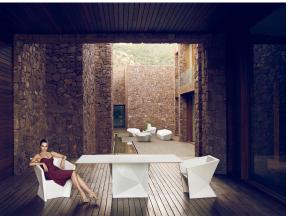

## Faz armchair by Ramón Esteve

Faz is a modular collection of outdoor furniture and planters designed by <u>Ramón</u> <u>Esteve</u> for <u>Vondom</u>. He is the architect of harmony, serenity, timelessness and universality, and he has created mineral and emphatic shapes that make Faz a design that contextualizes with homes and installations. An ambience, encircling as a result of the blissful combination of the material and lighting, so that the sole sensation would be its fusion.

## Ambients