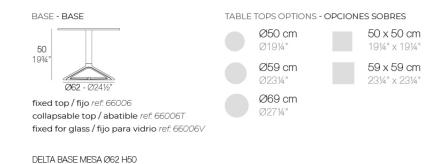

#### Description

Extruded aluminum tube with cast aluminum base coated with epoxy baked painting. Item suitable for indoor and outdoor use. Table top not included.

Weight: 0.71 Kg

DELTA TABLE BASE Ø241/2" H1934"