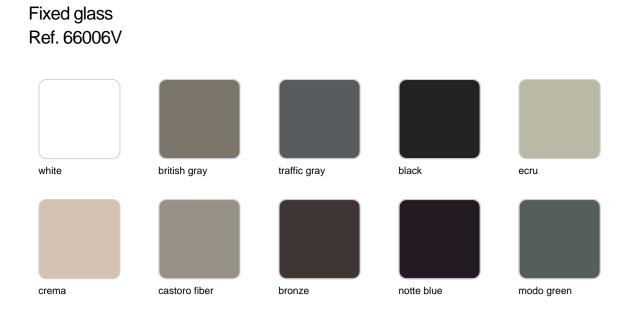

Powder coated aluminum base with non collapsable aluminum attachment powder coated, made exclusively for our glass tops.