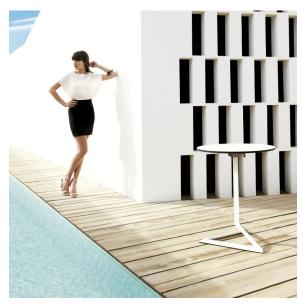

Delta furniture design collection, designed by <u>Jorge Pensi</u> for <u>Vondom</u>. Is made to fit in with exterior or interior contemporary spaces.



### Info

### Description

Extruded aluminum tube with cast aluminum base coated with epoxy baked painting. Item suitable for indoor and outdoor use. Table top not included.

Weight: 0.86 Kg



### **Finishes**

#### finishes

#### Fixed Ref. 66007



Powder coated aluminum base with non collapsable attachment made of polyamide and fiber glass

COLLAPSIBLE TOP Ref. 66007T



Powder coated aluminum base with 90° collapsable attachment made of polyamide and fiber glass

#### Fixed glass Ref. 66007V





Powder coated aluminum base with non collapsable aluminum attachment powder coated, made exclusively for our glass tops.

### **Ambients**