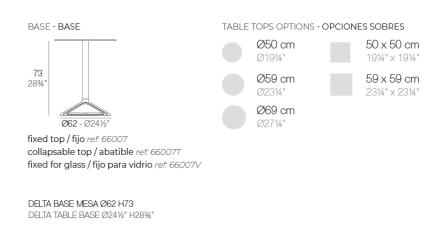

### Description

Extruded aluminum tube with cast aluminum base coated with epoxy baked painting. Item suitable for indoor and outdoor use. Table top not included.

Weight: 0.86 Kg

#### Fixed Ref. 66007

Powder coated aluminum base with non collapsable attachment made of polyamide and fiber glass

COLLAPSIBLE TOP Ref. 66007T

Powder coated aluminum base with 90° collapsable attachment made of polyamide and fiber glass

#### Fixed glass Ref. 66007V

Powder coated aluminum base with non collapsable aluminum attachment powder coated, made exclusively for our glass tops.