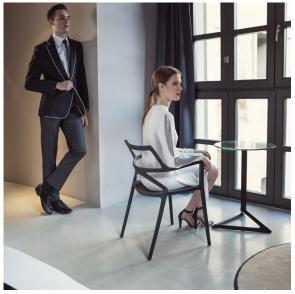

lta furniture design collection, designed by <u>Jorge Pensi</u> for <u>Vondom</u>. Is made to fit in with exterior or interior contemporary spaces.



### Info

### Description

Extruded aluminum tube with cast aluminum base coated with epoxy baked painting. Item suitable for indoor and outdoor use. Table top not included.

Weight: 0.86 Kg



### **Finishes**

#### finishes

#### Fixed Ref. 66007



Powder coated aluminum base with non collapsable attachment made of polyamide and fiber glass

COLLAPSIBLE TOP Ref. 66007T



Powder coated aluminum base with 90° collapsable attachment made of polyamide and fiber glass

#### Fixed glass Ref. 66007V





Powder coated aluminum base with non collapsable aluminum attachment powder coated, made exclusively for our glass tops.

### **Ambients**