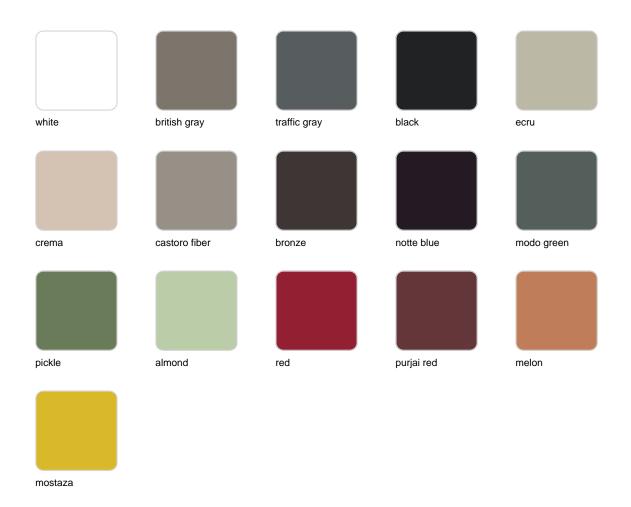

Products / Dining Tables / Delta Table Base H:73cm

### Delta table base h:73cm

by Jorge Pensi

The Delta furniture design collection, designed by <u>Jorge Pensi</u> for <u>Vondom</u>. Is made to fit in with exterior or interior contemporary spaces.



### Info

### Description

Extruded aluminum tube with cast aluminum base coated with epoxy baked painting. Item suitable for indoor and outdoor use. Table top not included.

Weight: 0.86 Kg



### **Finishes**

#### finishes

#### Fixed Ref. 66007



Powder coated aluminum base with non collapsable attachment made of polyamide and fiber glass

COLLAPSIBLE TOP Ref. 66007T



Powder coated aluminum base with 90° collapsable attachment made of polyamide and fiber glass

#### Fixed glass Ref. 66007V





Powder coated aluminum base with non collapsable aluminum attachment powder coated, made exclusively for our glass tops.

### **Ambients**