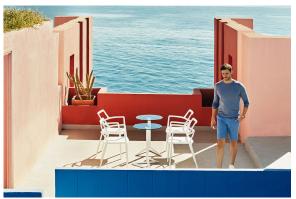

Products / Chairs / Delta Chair With Armrests

## Delta chair with armrests

by Jorge Pensi

The Delta furniture design collection, designed by <u>Jorge Pensi</u> for <u>Vondom</u>. Is made to fit in with exterior or interior contemporary spaces.



### Info

#### Description

Made of injected polypropylene with fiber glass. Stackable. Available in several colors. Item suitable for indoor and outdoor use.

Weight: 4.02 Kg



## **Accessories**

• Fabric

### **Finishes**

#### finishes

#### BASIC PP Ref. 66026



ecru

Available in various colors

# LACQUERED COLOR INJECTION PP Ref. 66026F



\_

## **Ambients**