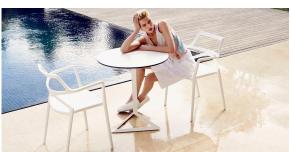

Products / Chairs / Delta Chair With Armrests

## Delta chair with armrests

by Jorge Pensi

The Delta furniture design collection, designed by <u>Jorge Pensi</u> for <u>Vondom</u>. Is made to fit in with exterior or interior contemporary spaces.



### Info

#### Description

Made of injected polypropylene with fiber glass. Stackable. Available in several colors. Item suitable for indoor and outdoor use.

Weight: 4.02 Kg



## **Accessories**

• Fabric

### **Finishes**

#### finishes

#### BASIC PP Ref. 66026



ecru

Available in various colors

# LACQUERED COLOR INJECTION PP Ref. 66026F



\_

## **Ambients**