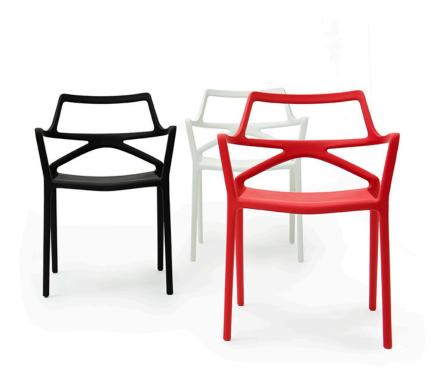

## Delta chair with armrests

by Jorge Pensi

The Delta furniture design collection, designed by <u>Jorge Pensi</u> for <u>Vondom</u>. Is made to fit in with exterior or interior contemporary spaces.

#### Description

Made of injected polypropylene with fiber glass. Stackable. Available in several colors. Item suitable for indoor and outdoor use.

Weight: 4.02 Kg