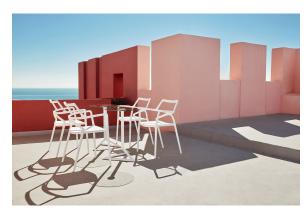

Products / Chairs / Delta Chair With Armrests

## Delta chair with armrests

by Jorge Pensi

The Delta furniture design collection, designed by <u>Jorge Pensi</u> for <u>Vondom</u>. Is made to fit in with exterior or interior contemporary spaces.



### Info

#### Description

Made of injected polypropylene with fiber glass. Stackable. Available in several colors. Item suitable for indoor and outdoor use.

Weight: 4.02 Kg



## **Accessories**

• Fabric

### **Finishes**

#### finishes

#### BASIC PP Ref. 66026



ecru

Available in various colors

# LACQUERED COLOR INJECTION PP Ref. 66026F



\_

## **Ambients**