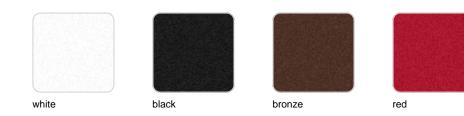

Products / Chairs / Delta Chair With Armrests

## Delta chair with armrests

by Jorge Pensi

The Delta furniture design collection, designed by <u>Jorge Pensi</u> for <u>Vondom</u>. Is made to fit in with exterior or interior contemporary spaces.



### Info

#### Description

Made of injected polypropylene with fiber glass. Stackable. Available in several colors. Item suitable for indoor and outdoor use.

Weight: 4.02 Kg



## **Accessories**

• Fabric

### **Finishes**

#### finishes

#### BASIC PP Ref. 66026



ecru

Available in various colors

# LACQUERED COLOR INJECTION PP Ref. 66026F



\_

## **Ambients**