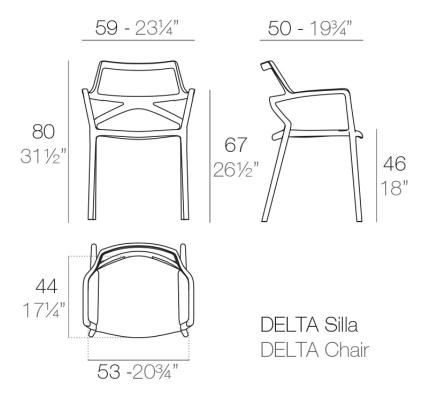

#### Description

Made of injected polypropylene with fiber glass. Stackable. Available in several colors. Item suitable for indoor and outdoor use.

Weight: 4.02 Kg