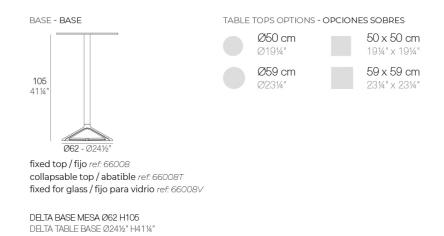

#### Description

Extruded aluminum tube with cast aluminum base coated with epoxy baked painting. Item suitable for indoor and outdoor use. Table top not included.

Weight: 1.05 Kg