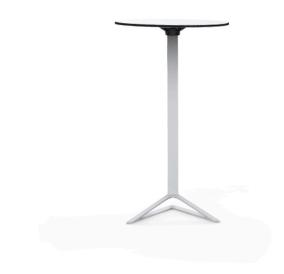

### Delta table base h:105cm by Jorge Pensi

The Delta furniture design collection, designed by <u>Jorge Pensi</u> for <u>Vondom</u>. Is made to fit in with exterior or interior contemporary spaces.

#### Description

Extruded aluminum tube with cast aluminum base coated with epoxy baked painting. Item suitable for indoor and outdoor use. Table top not included.

Weight: 1.05 Kg