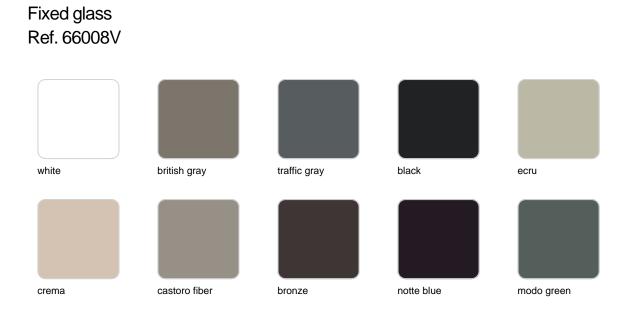

Powder coated aluminum base with non collapsable aluminum attachment powder coated, made exclusively for our glass tops.