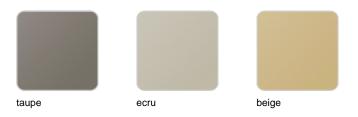

### **Finishes**

#### finishes

#### BASIC Ref. 58003A

Matt Polyethylene

SELF-WATERING Ref. 58003R

Self-watering system included in all planters except those with basic finish

#### LACQUERED Ref. 58003F

Lacquered Polyethylene

| 1:           | htin |        |
|--------------|------|--------|
| $\mathbf{H}$ | ntin | $\sim$ |
| 11( )        |      | IL J   |
|              |      | 9      |