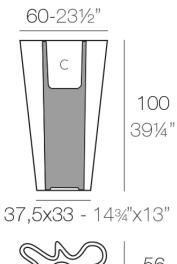

#### Description

Made of polyethylene resin by rotational moulding. 100% Recyclable. Item suitable for indoor and outdoor use. Available in different finishes.

Weight: 12 Kg

BYE-BYE Maceta 100 C = 15 LBYE-BYE Planter 100 C = 4 gal