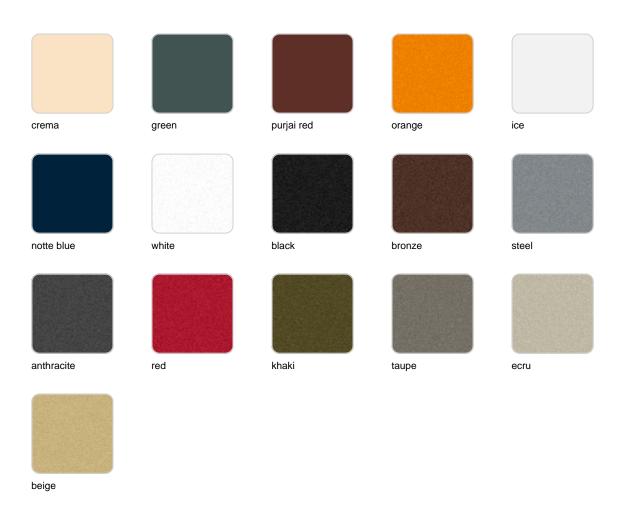

Products / Planters / Bye-bye Planter 42x40x70

# Bye-bye planter 42x40x70

by Harry-Paul

Bye-bye vase designed by Harry Paul and Camila Vega for Vondom.



#### Info

#### Description

Made of polyethylene resin by rotational moulding. 100% Recyclable. Item suitable for indoor and outdoor use. Available in different finishes.

Weight: 6 Kg



BYE-BYE Maceta 70 
$$C = 10 L$$
  
BYE-BYE Planter 70  $C = 2\frac{3}{4} gal$ 

### **Finishes**

#### finishes

#### BASIC Ref. 58003A



Matt Polyethylene

SELF-WATERING Ref. 58003R



Self-watering system included in all planters except those with basic finish

#### LACQUERED Ref. 58003F







Lacquered Polyethylene

| 1:           | htin |        |
|--------------|------|--------|
| $\mathbf{H}$ | ntin | $\sim$ |
| 11( )        |      | IL J   |
|              |      | 9      |

WHITE LED Ref. 58003W



White internally lit unit with LED technology. Available only in matte ice white finish.

RGBW LED Ref. 58003L



Unit with internal lighting with RGBW LED technology and remote control unit for switching colors. Available only in matte ice white finish. Remote control included.

RGBW LED DMX Ref. 58003D





Unit with internal lighting with RGBW LED technology and remote control unit for switching colors. Also controlL