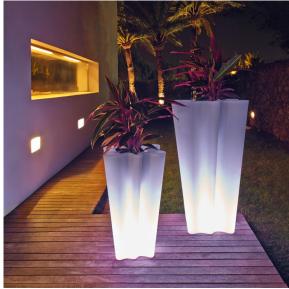

WHITE LED Ref. 58003W

White internally lit unit with LED technology. Available only in matte ice white finish.

RGBW LED Ref. 58003L

Unit with internal lighting with RGBW LED technology and remote control unit for switching colors. Available only in matte ice white finish. Remote control included.

RGBW LED DMX Ref. 58003D

Unit with internal lighting with RGBW LED technology and remote control unit for switching colors. Also controlLED by DMX-1024 (wireless), enabling communication between one or more products simultaneously via the DMX transmitter (not included). There are two options to choose from: Professional XLR DMX and Home WIFI DMX. (Remote control included). Optional battery

RGBW LED BATTERY Ref. 58003Y

Unit with internal lighting with battery-powered RGBW LED technology. Includes charger and remote control for switching colors and charger. Available only in matte ice white finish.

RGBW LED DMX BATTERY Ref. 58003DY

Unit with internal lighting with RGBW LED technology and remote control unit for switching colors. Also controlLED by DMX-1024 (wireless), enabling communication between one or more products simultaneously via the DMX transmitter (not included). There are two options to choose from: Professional XLR

DMX and Home WIFI DMX. (Remote control included).