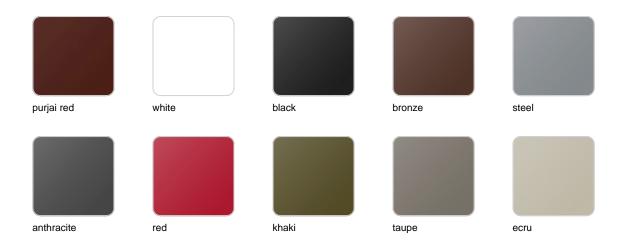

### **Finishes**

#### finishes

#### BASIC Ref. 58003A

Matt Polyethylene

SELF-WATERING Ref. 58003R

Self-watering system included in all planters except those with basic finish

#### LACQUERED Ref. 58003F

Lacquered Polyethylene

| 1:           | htin |        |
|--------------|------|--------|
| $\mathbf{H}$ | ntin | $\sim$ |
| 11( )        |      | IL J   |
|              |      | 9      |