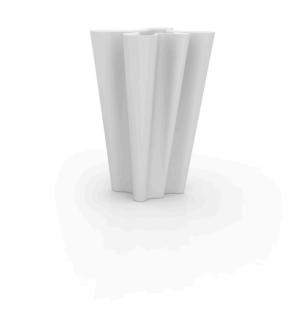

# Bye-bye planter 60x56x100

by Harry-Paul

Bye-bye vase designed by Harry Paul and Camila Vega for Vondom.

#### Description

Made of polyethylene resin by rotational moulding. 100% Recyclable. Item suitable for indoor and outdoor use. Available in different finishes.

Weight: 12 Kg

BYE-BYE Maceta 100 C = 15 LBYE-BYE Planter 100 C = 4 gal