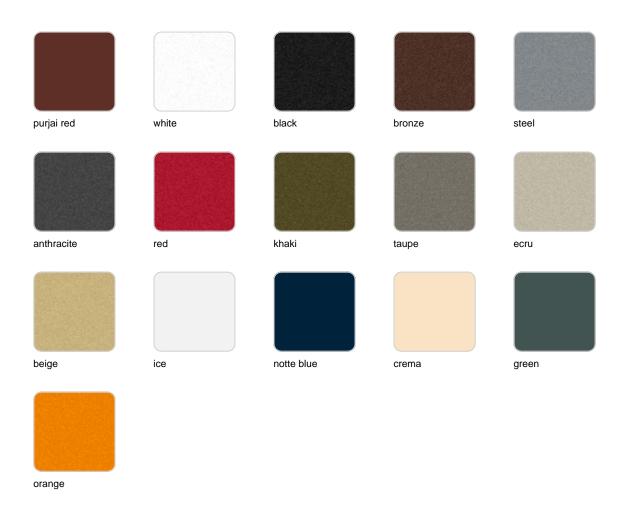

chnology and remote control unit for switching colors. Also controlLED by DMX-1024 (wireless), enabling communication between one or more products simultaneously via the DMX transmitter (not included). There are two options to choose from: Professional XLR



DMX and Home WIFI DMX. (Remote control included).

### **Ambients**







Products / Planters / Bye-bye Planter 60x56x100

# Bye-bye planter 60x56x100

by Harry-Paul

Bye-bye vase designed by Harry Paul and Camila Vega for Vondom.



#### Info

#### Description

Made of polyethylene resin by rotational moulding. 100% Recyclable. Item suitable for indoor and outdoor use. Available in different finishes.

Weight: 12 Kg



BYE-BYE Maceta 100 C = 15 LBYE-BYE Planter 100 C = 4 gal

### **Finishes**

#### finishes

#### BASIC Ref. 58004A



Matt Polyethylene

SELF-WATERING Ref. 58004R



Self-watering system included in all planters except those with basic finish

#### LACQUERED Ref. 58004F







Lacquered Polyethylene

| и   | $\sim$ | hti | $\mathbf{r}$ | ~   |
|-----|--------|-----|--------------|-----|
| ш   | ( 1    |     |              | ( 1 |
| ••• | 9      | hti |              | м   |

WHITE LED Ref. 58004W



White internally lit unit with LED technology. Available only in matte ice white finish.

RGBW LED Ref. 58004L



Unit with internal lighting with RGBW LED technology and remote control unit for switching colors. Available only in matte ice white finish. Remote control included.

RGBW LED DMX Ref. 58004D





Unit with internal lighting with RGBW LED technology and remote control unit for switching colors. Al