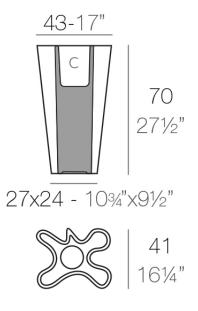

#### Description

Made of polyethylene resin by rotational moulding. 100% Recyclable. Item suitable for indoor and outdoor use. Available in different finishes.

Weight: 6 Kg

BYE-BYE Maceta 70 
$$C = 10 L$$
  
BYE-BYE Planter 70  $C = 2\frac{3}{4} gal$ 