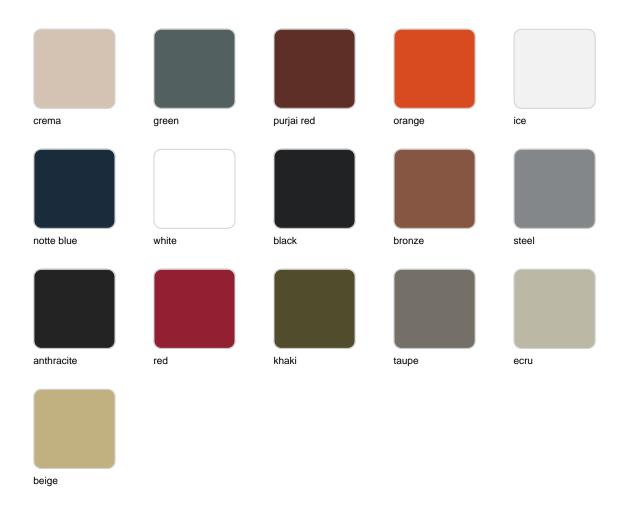

Products / Planters / Bye-bye Planter 42x40x70

# Bye-bye planter 42x40x70

by Harry-Paul

Bye-bye vase designed by Harry Paul and Camila Vega for Vondom.



#### Info

#### Description

Made of polyethylene resin by rotational moulding. 100% Recyclable. Item suitable for indoor and outdoor use. Available in different finishes.

Weight: 6 Kg



BYE-BYE Maceta 70 
$$C = 10 L$$
  
BYE-BYE Planter 70  $C = 2\frac{3}{4} gal$ 

### **Finishes**

#### finishes

#### BASIC Ref. 58003A



Matt Polyethylene

SELF-WATERING Ref. 58003R



Self-watering system included in all planters except those with basic finish

#### LACQUERED Ref. 58003F







Lacquered Polyethylene

| 1:           | htin |        |
|--------------|------|--------|
| $\mathbf{H}$ | ntin | $\sim$ |
| 11( )        |      | IL J   |
|              |      | 9      |

WHITE LED Ref. 58003W



White internally lit unit with LED technology. Available only in matte ice white finish.

RGBW LED Ref. 58003L



Unit with internal lighting with RGBW LED technology and remote control unit for switching colors. Available only in matte ice white finish. Remote control included.

RGBW LED DMX Ref. 58003D





Unit with internal lighting with RGBW LED technology and remote control unit for switching colors. Also controlLED by DMX-1024 (wireless), enabling communicatio