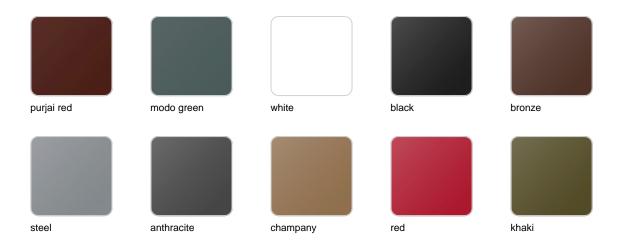

### **Finishes**

#### finishes

#### BASIC Ref. 58003A

Matt Polyethylene

SELF-WATERING Ref. 58003R

Self-watering system included in all planters except those with basic finish

#### LACQUERED Ref. 58003F

Lacquered Polyethylene

| 1:           | htin |        |
|--------------|------|--------|
| $\mathbf{H}$ | ntin | $\sim$ |
| 11( )        |      | IL J   |
|              |      | 9      |