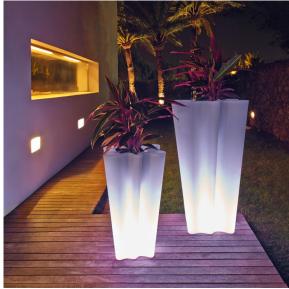

taneously via the DMX transmitter (not included). There are two options to choose from: Professional XLR DMX and Home WIFI DMX. (Remote control included). Optional battery

RGBW LED BATTERY Ref. 58004Y



Unit with internal lighting with battery-powered RGBW LED technology. Includes charger and remote control for switching colors and charger. Available only in matte ice white finish.

RGBW LED DMX BATTERY Ref. 58004DY



Unit with internal lighting with RGBW LED technology and remote control unit for switching colors. Also controlLED by DMX-1024 (wireless), enabling communication between one or more products simultaneously via the DMX transmitter (not included). There are two options to choose from: Professional XLR



DMX and Home WIFI DMX. (Remote control included).

### **Ambients**