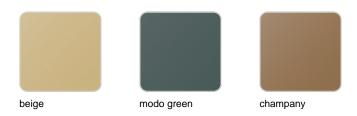

### **Finishes**

#### finishes

#### BASIC Ref. 58003A

Matt Polyethylene

SELF-WATERING Ref. 58003R

Self-watering system included in all planters except those with basic finish

#### LACQUERED Ref. 58003F

Lacquered Polyethylene

| 1:           | htin |        |
|--------------|------|--------|
| $\mathbf{H}$ | ntin | $\sim$ |
| 11( )        |      | IL J   |
|              |      | 9      |