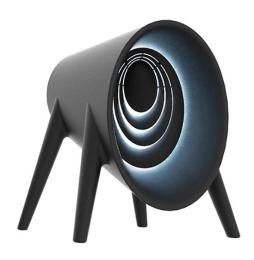

# Bum-bum toro speaker

by Eugeni Quitllet

The design furniture collection Bum Bum, designed by <u>Eugeni Quitllet</u> for <u>Vondom</u>, was born from the principle of not designing objects, but rather musical instruments to be used for another purpose. The same as a person who holds a shell to their ear to hear the ocean.

#### LACQUERED RGB LED BATTERY Ref. 65003FY

navy plum taupe ecru beige

Lacquered polyethylene. Includes cordless RGB LED ambient light with rechargable batteries, operated by remote control.

#### RGB LED BATTERY Ref. 65003Y

Matt polyethylene. Includes cordless RGB LED ambient light with rechargable batteries, operated by remote control.