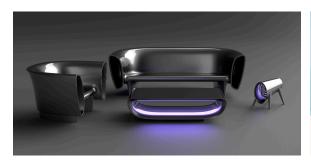

# Bum-bum toro speaker

by Eugeni Quitllet

The design furniture collection Bum Bum, designed by <u>Eugeni Quitllet</u> for <u>Vondom</u>, was born from the principle of not designing objects, but rather musical instruments to be used for another purpose. The same as a person who holds a shell to their ear to hear the ocean.

#### **Description**

Made of polyethylene resin by rotational moulding. 100% Recyclable. Item suitable for indoor and outdoor use. MAIN FEATURES: aux-in music device, wireless audio by bluetooth, Clarion CM1625 speakers

2 way full range Sure Electronics AA-AB32186, amplifier class D2x100w, 50w power, on/off switch, battery (6 hours battery length), rgb led 12v IP68

Weight: 5.06 Kg

BUM BUM Toro Audio BUM BUM Toro Speaker