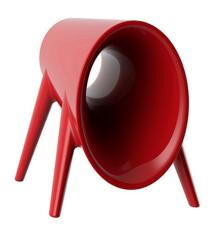

### by Eugeni Quitllet

The design furniture collection Bum Bum, designed by <u>Eugeni Quitllet</u> for <u>Vondom</u>, was born from the principle of not designing objects, but rather musical instruments to be used for another purpose. The same as a person who holds a shell to their ear to hear the ocean.

### Description

Made of polyethylene resin by rotational moulding. 100% Recyclable. Item suitable for indoor and outdoor use. Available with different finishes.

Weight: 4.5 Kg

BUM BUM Toro BUM BUM Toro