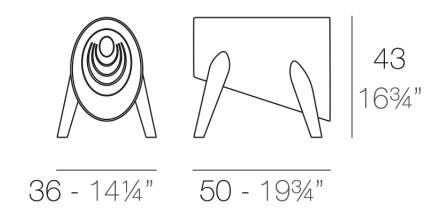

### Description

Made of polyethylene resin by rotational moulding. 100% Recyclable. Item suitable for indoor and outdoor use. Available with different finishes.

Weight: 4.5 Kg

BUM BUM Toro BUM BUM Toro

#### **Description**

Made of polyethylene resin by rotational moulding. 100% Recyclable. Item suitable for indoor and outdoor use. MAIN FEATURES: aux-in music device, wireless audio by bluetooth, Clarion CM1625 speakers