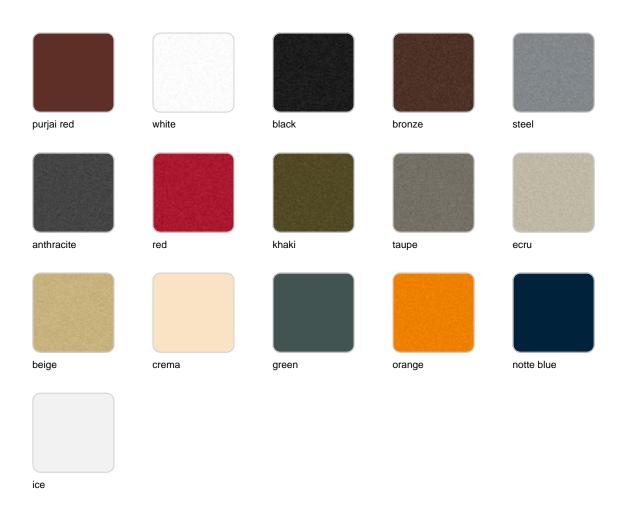

#### BASIC Ref. 65002

Matt Polyethylene

LACQUERED Ref. 65002F

Lacquered Polyethylene