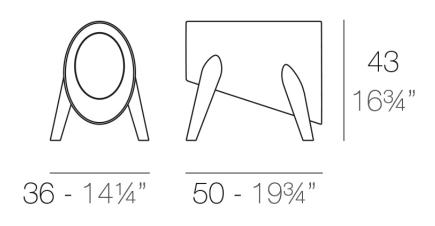

### Description

Made of polyethylene resin by rotational moulding. 100% Recyclable. Item suitable for indoor and outdoor use. Available with different finishes.

Weight: 4.5 Kg

BUM BUM Toro BUM BUM Toro

2 way full range Sure Electronics AA-AB32186, amplifier class D2x100w, 50w power, on/off switch, battery (6 hours battery length), rgb led 12v IP68

Weight: 5.06 Kg

BUM BUM Toro Audio BUM BUM Toro Speaker