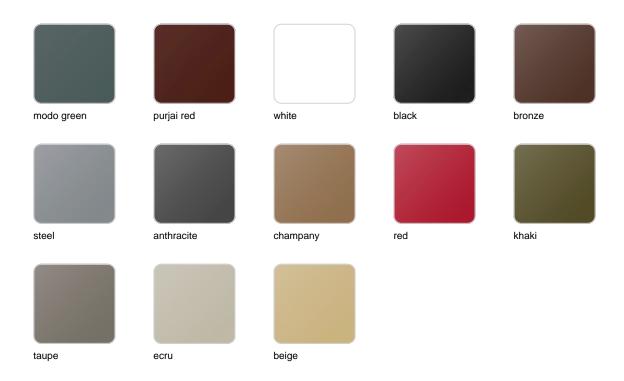

#### finishes

BASIC Ref. 65003

Matt Polyethylene

#### LACQUERED RGB LED BATTERY Ref. 65003FY

navy plum taupe ecru beige

Lacquered polyethylene. Includes cordless RGB LED ambient light with rechargable batteries, operated by remote control.

#### RGB LED BATTERY Ref. 65003Y

Matt polyethylene. Includes cordless RGB LED ambient light with rechargable batteries, operated by remote control.