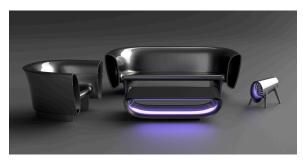

### lighting

WHITE LED Ref. 65001W

White internally lit unit with LED technology. Available only in matte ice white finish.

RGBW LED Ref. 65001L

Unit with internal lighting with RGBW LED technology and remote control unit for switching colors. Available only in matte ice white finish. Remote control included.

RGBW LED DMX Ref. 65001D

Unit with internal lighting with RGBW LED technology and remote control unit for switching colors. Also controlLED by DMX-1024 (wireless), enabling communication between one or more products simultaneously via the DMX transmitter (not included). There are two options to choose from: Professional XLR DMX and Home WIFI DMX. (Remote control included). Optional battery

RGBW LED BATTERY Ref. 65001Y

Unit with internal lighting with battery-powered RGBW LED technology. Includes charger and remote control for switching colors and charger. Available only in matte ice white finish.

RGBW LED DMX BATTERY Ref. 65001DY

Unit with internal lighting with RGBW LED technology and remote control unit for switching colors. Also controlLED by DMX-1024 (wireless), enabling communication between one or more products simultaneously via the DMX transmitter (not included). There are two options to choose from: Professional XLR DMX and Home WIFI DMX. (Remote control included).