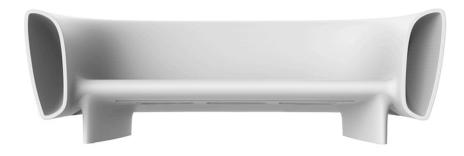

## Bum-bum sofa

#### by Eugeni Quitllet

The design furniture collection Bum Bum, designed by <u>Eugeni Quitllet</u> for <u>Vondom</u>, was born from the principle of not designing objects, but rather musical instruments to be used for another purpose. The same as a person who holds a shell to their ear to hear the ocean.

#### Description

Made of polyethylene resin by rotational moulding. 100% Recyclable. Item suitable for indoor and outdoor use. Available with different finishes.

Weight: 62.48 Kg