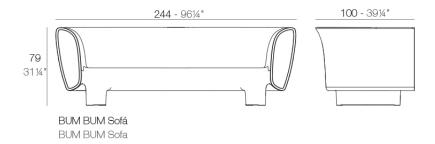

#### Description

Made of polyethylene resin by rotational moulding. 100% Recyclable. Item suitable for indoor and outdoor use. Available with different finishes.

Weight: 62.48 Kg