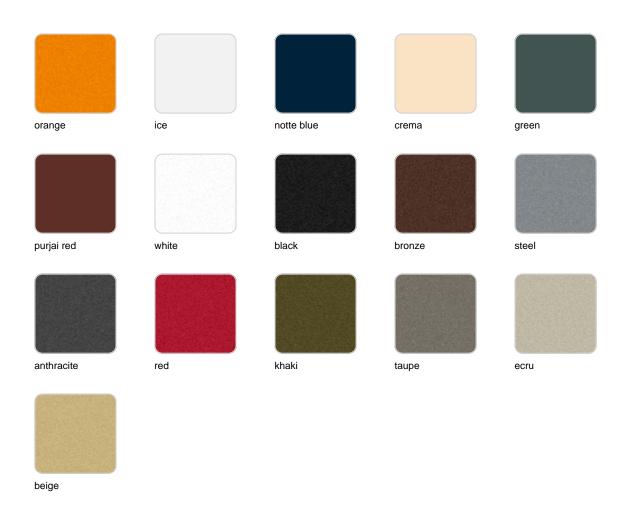

### **Finishes**

#### finishes

#### BASIC Ref. 65001

Matt Polyethylene

LACQUERED Ref. 65001F

Lacquered Polyethylene