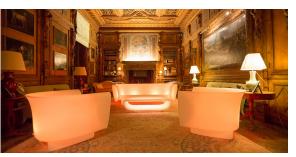

### lighting

WHITE LED Ref. 65001W

White internally lit unit with LED technology. Available only in matte ice white finish.

RGBW LED Ref. 65001L

Unit with internal lighting with RGBW LED technology and remote control unit for switching colors. Available only in matte ice white finish. Remote control included.

## **Ambients**