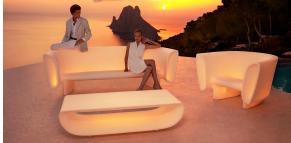

taneously via the DMX transmitter (not included). There are two options to choose from: Professional XLR DMX and Home WIFI DMX. (Remote control included). Optional battery

RGBW LED BATTERY Ref. 65001Y



Unit with internal lighting with battery-powered RGBW LED technology. Includes charger and remote control for switching colors and charger. Available only in matte ice white finish.



RGBW LED DMX BATTERY Ref. 65001DY



Unit with internal lighting with RGBW LED technology and remote control unit for switching colors. Also controlLED by DMX-1024 (wireless), enabling communication between one or more products simultaneously via the DMX transmitter (not included). There are two options to choose from: Professional XLR DMX and Home WIFI DMX. (Remote control included).

## **Ambients**