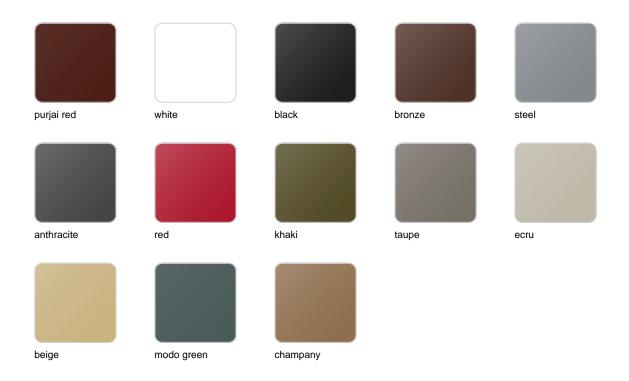

### **Finishes**

#### finishes

#### BASIC Ref. 65001

Matt Polyethylene

LACQUERED Ref. 65001F

Lacquered Polyethylene