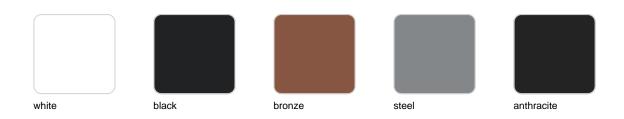

### **Finishes**

#### finishes

#### BASIC Ref. 65007

Matt Polyethylene

LACQUERED Ref. 65007F

#### Lacquered Polyethylene