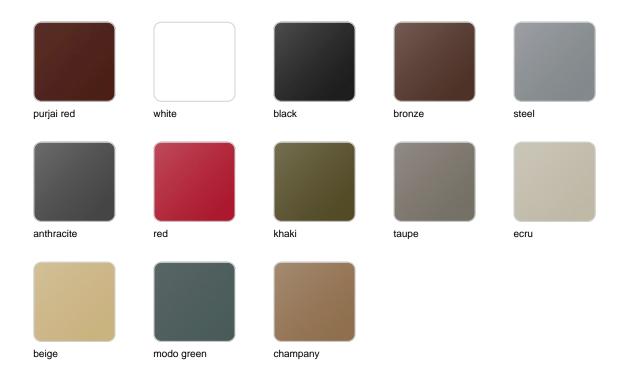

### **Finishes**

#### finishes

#### BASIC Ref. 65007

Matt Polyethylene

LACQUERED Ref. 65007F

#### Lacquered Polyethylene