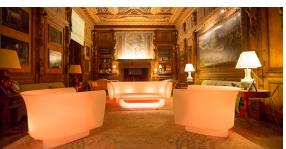

ite, red, green, blue, light blue, pink and yellow)

RGB LED DMX Ref. 65007D



Matt polyethylene. Includes ambient RGB LED light operated by DMX512 wireless, allowing the connexion to light control systems (XLR), WI-FI routers, home, etc.

#### LACQUERED RGB LED DMX Ref. 65007FD





lacquered polyethylene. Includes ambient RGB LED light operated by DMX512 wireless, allowing the connexion to light control systems (XLR), Wi-Fi routers, home, etc.

#### RGB LED BATTERY Ref. 65007DY



Matt polyethylene. Includes cordless RGB LED ambient light with rechargable batteries, operated by remote control.

#### LACQUERED RGB LED BATTERY Ref. 65007FDY





Lacquered polyethylene. Includes cordless RGB LED ambient light with rechargable batteries, operated by remote control.

### **Ambients**