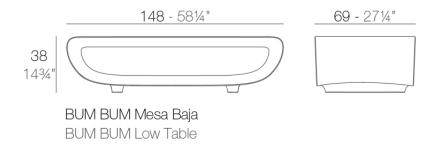

Products / Low Tables / Bum-bum Coffee Table 148x68x38

## Bum-bum coffee table 148x68x38

### Description

Made of polyethylene resin by rotational moulding. 100% Recyclable. Item suitable for indoor and outdoor use. Available with different finishes.

Weight: 30.05 Kg