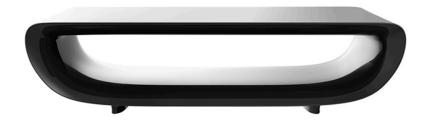

Products / Low Tables / Bum-bum Coffee Table 148x68x38

## Bum-bum coffee table 148x68x38

#### by Eugeni Quitllet

The design furniture collection Bum Bum, designed by <u>Eugeni Quitllet</u> for <u>Vondom</u>, was born from the principle of not designing objects, but rather musical instruments to be used for another purpose. The same as a person who holds a shell to their ear to hear the ocean.