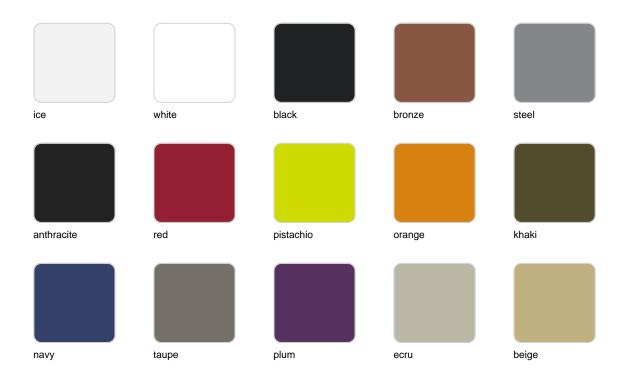

### **Finishes**

#### finishes

#### BASIC Ref. 65007

Matt Polyethylene

LACQUERED Ref. 65007F

#### Lacquered Polyethylene