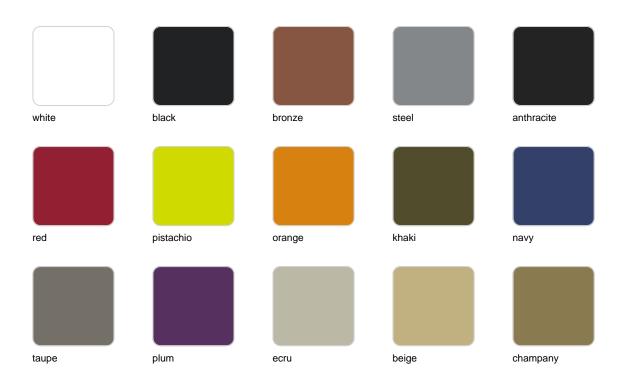

### **Finishes**

#### finishes

#### BASIC Ref. 65007

Matt Polyethylene

LACQUERED Ref. 65007F

#### Lacquered Polyethylene