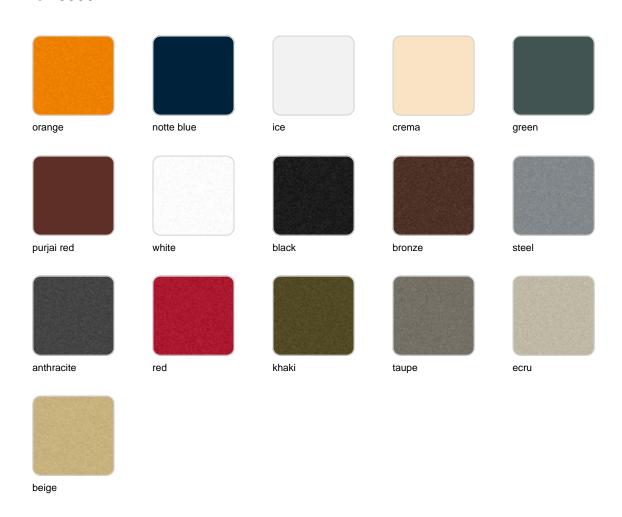

### **Finishes**

#### finishes

#### BASIC Ref. 65007

Matt Polyethylene

LACQUERED Ref. 65007F

#### Lacquered Polyethylene