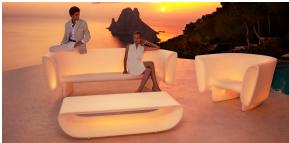

white, red, green, blue, light blue, pink and yellow)

RGB LED DMX Ref. 65007D



Matt polyethylene. Includes ambient RGB LED light operated by DMX512 wireless, allowing the connexion to light control systems (XLR), WI-FI routers, home, etc.

#### LACQUERED RGB LED DMX Ref. 65007FD





lacquered polyethylene. Includes ambient RGB LED light operated by DMX512 wireless, allowing the connexion to light control systems (XLR), Wi-Fi routers, home, etc.

#### RGB LED BATTERY Ref. 65007DY



Matt polyethylene. Includes cordless RGB LED ambient light with rechargable batteries, operated by remote control.

#### LACQUERED RGB LED BATTERY Ref. 65007FDY





Lacquered polyethylene. Includes cordless RGB LED ambient light with rechargable batteries, operated by remote control.

### **Ambients**