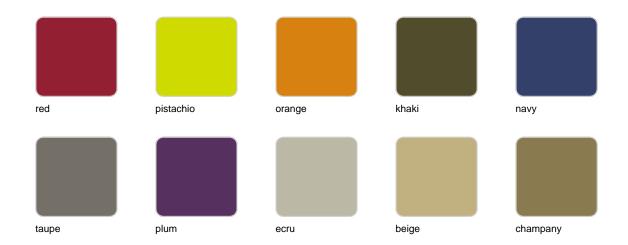

### **Finishes**

#### finishes

#### BASIC Ref. 65007

Matt Polyethylene

LACQUERED Ref. 65007F

#### Lacquered Polyethylene