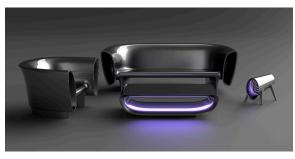

### lighting

#### LACQUERED RGB LED Ref. 65007FL

Lacquered polyethylene. Includes ambient RGB LED light operated by remote control. Colors can be selected or changed automatically (white,red,green,blue,light blue, pink and yellow)

RGB LED Ref. 65007L

Matt polyethylene. Includes ambient RGB LED light operated by remote control. Colors can be selected or changed automatically (white, red, green, blue, light blue, pink and yellow)

RGB LED DMX Ref. 65007D