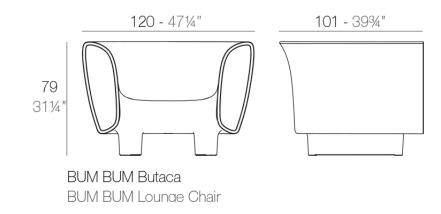

### Description

Made of polyethylene resin by rotational moulding. 100% Recyclable. Item suitable for indoor and outdoor use. Available with different finishes.

Weight: 31.95 Kg