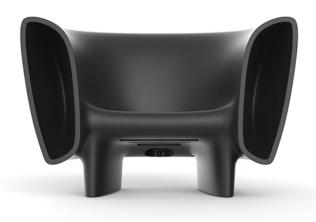

## Bum-bum lounge chair by Eugeni Quitllet

The design furniture collection Bum Bum, designed by <u>Eugeni Quitllet</u> for <u>Vondom</u>, was born from the principle of not designing objects, but rather musical instruments to be used for another purpose. The same as a person who holds a shell to their ear to hear the ocean.

### Description

Made of polyethylene resin by rotational moulding. 100% Recyclable. Item suitable for indoor and outdoor use. Available with different finishes.

Weight: 31.95 Kg