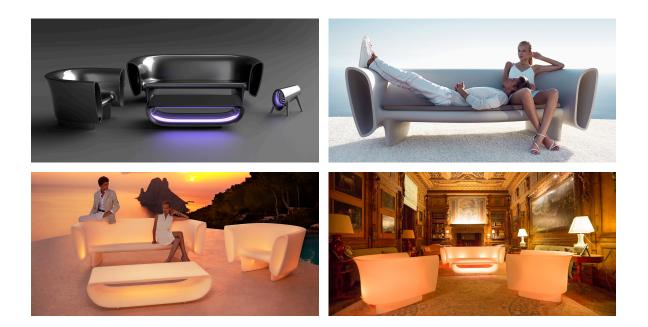

### lighting

WHITE LED Ref. 65008W

White internally lit unit with LED technology. Available only in matte ice white finish.

RGBW LED Ref. 65008L

Unit with internal lighting with RGBW LED technology and remote control unit for switching colors. Available only in matte ice white finish. Remote control included.

#### RGBW LED DMX Ref. 65008D

Unit with internal lighting with RGBW LED technology and remote control unit for switching colors. Also controlLED by DMX-1024 (wireless), enabling communication between one or more products simultaneously via the DMX transmitter (not included). There are two options to choose from: Professional XLR DMX and Home WIFI DMX. (Remote control included). Optional battery

RGBW LED BATTERY Ref. 65008Y

Unit with internal lighting with battery-powered RGBW LED technology. Includes charger and remote control for switching colors and charger. Available only in matte ice white finish.

#### RGBW LED DMX BATTERY Ref. 65008DY

Unit with internal lighting with RGBW LED technology and remote control unit for switching colors. Also controlLED by DMX-1024 (wireless), enabling communication between one or more products simultaneously via the DMX transmitter (not included). There are two options to choose from: Professional XLR DMX and Home WIFI DMX. (Remote control included).

## Ambients