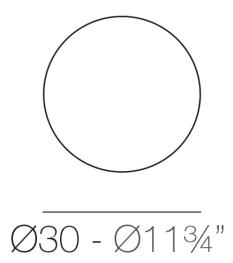

## Description

Made of polyethylene resin by rotational moulding.100% Recyclable. Item suitable for indoor and outdoor use. Available in different finishes.

Weight: 1 Kg

BUBBLE Ø30 cm BUBBLE Ø11¾"

Ref. 46003D