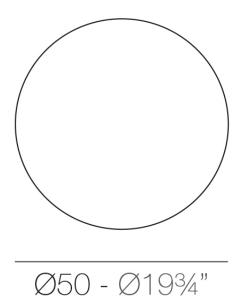

## Description

Made of polyethylene resin by rotational moulding.100% Recyclable. Item suitable for indoor and outdoor use. Available in different finishes.

Weight: 2.8 Kg

BUBBLE Ø50 cm BUBBLE Ø19¾"

Ref. 46005D