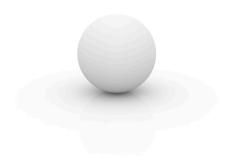

## Description

Made of polyethylene resin by rotational moulding.100% Recyclable. Item suitable for indoor and outdoor use. Available in different finishes.

Weight: 1 Kg

BUBBLE Ø30 cm BUBBLE Ø11¾"

Ref. 46003D