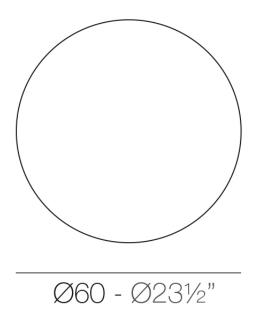

## Description

Made of polyethylene resin by rotational moulding.100% Recyclable. Item suitable for indoor and outdoor use. Available in different finishes.

Weight: 4 Kg

BUBBLE Ø60 cm BUBBLE Ø23½"

| lighting                                                                                                                                                              |
|-----------------------------------------------------------------------------------------------------------------------------------------------------------------------|
| WHITE LED<br>Ref. 46006W                                                                                                                                              |
| ice                                                                                                                                                                   |
| White internally lit unit with LED technology. Available only in matte ice white finish.                                                                              |
| RGBW LED<br>Ref. 46006L                                                                                                                                               |
| ice                                                                                                                                                                   |
| Unit with internal lighting with RGBW LED technology and remote control unit for switching colors. Available only in matte ice white finish. Remote control included. |