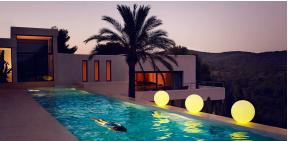

l included. |
| RGBW LED DMX                                                                                                                                                          |

Unit with internal lighting with RGBW LED technology and remote control unit for switching colors. Also controlLED by DMX-1024 (wireless), enabling communication between one or more products simultaneously via the DMX transmitter (not included). There are two options to choose from: Professional XLR DMX and Home WIFI DMX. (Remote control included). Optional battery

# RGBW LED BATTERY Ref. 46003Y

Unit with internal lighting with battery-powered RGBW LED technology. Includes charger and remote control for switching colors and charger. Available only in matte ice white finish.



ice

ice

## **Ambients**





## by Studio Vondom



## Description

Made of polyethylene resin by rotational moulding.100% Recyclable. Item suitable for indoor and outdoor use. Available in different finishes.

Weight: 1.8 Kg



BUBBLE Ø40 cm BUBBLE Ø15¾"

| lighting                                                                                                                                                              |
|-----------------------------------------------------------------------------------------------------------------------------------------------------------------------|
|                                                                                                                                                                       |
| WHITE LED<br>Ref. 46004W