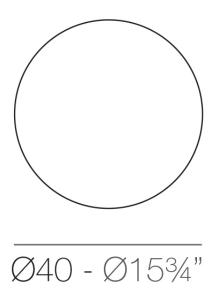

## Description

Made of polyethylene resin by rotational moulding.100% Recyclable. Item suitable for indoor and outdoor use. Available in different finishes.

Weight: 1.8 Kg

BUBBLE Ø40 cm BUBBLE Ø15¾"

| lighting                                                                                                                                                              |
|-----------------------------------------------------------------------------------------------------------------------------------------------------------------------|
|                                                                                                                                                                       |
| WHITE LED<br>Ref. 46004W                                                                                                                                              |
| ice                                                                                                                                                                   |
| White internally lit unit with LED technology. Available only in matte ice white finish.                                                                              |
| RGBW LED<br>Ref. 46004L                                                                                                                                               |
| ice                                                                                                                                                                   |
| Unit with internal lighting with RGBW LED technology and remote control unit for switching colors. Available only in matte ice white finish. Remote control included. |
| RGBW LED DMX                                                                                                                                                          |
| Ref. 46004D                                                                                                                                                           |