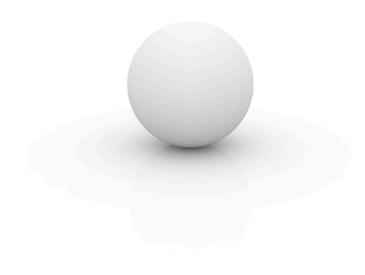

## Description

Made of polyethylene resin by rotational moulding.100% Recyclable. Item suitable for indoor and outdoor use. Available in different finishes.

Weight: 4 Kg

BUBBLE Ø60 cm BUBBLE Ø23½"

| lighting                                                                                                                                                              |
|-----------------------------------------------------------------------------------------------------------------------------------------------------------------------|
| WHITE LED<br>Ref. 46006W                                                                                                                                              |
| ice                                                                                                                                                                   |
| White internally lit unit with LED technology. Available only in matte ice white finish.                                                                              |
| RGBW LED<br>Ref. 46006L                                                                                                                                               |
| ice                                                                                                                                                                   |
| Unit with internal lighting with RGBW LED technology and remote control unit for switching colors. Available only in matte ice white finish. Remote control included. |