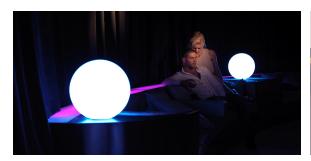

rol included. |
| RGBW LED DMX                                                                                                                                                          |

Unit with internal lighting with RGBW LED technology and remote control unit for switching colors. Also controlLED by DMX-1024 (wireless), enabling communication between one or more products simultaneously via the DMX transmitter (not included). There are two options to choose from: Professional XLR DMX and Home WIFI DMX. (Remote control included). Optional battery

# RGBW LED BATTERY Ref. 46003Y

Unit with internal lighting with battery-powered RGBW LED technology. Includes charger and remote control for switching colors and charger. Available only in matte ice white finish.



ice

ice

## **Ambients**





## by Studio Vondom



## Description

Made of polyethylene resin by rotational moulding.100% Recyclable. Item suitable for indoor and outdoor use. Available in different finishes.

Weight: 1.8 Kg



BUBBLE Ø40 cm BUBBLE Ø15¾"

| lighting                                                                                                                                                              |
|-----------------------------------------------------------------------------------------------------------------------------------------------------------------------|
|                                                                                                                                                                       |
| WHITE LED<br>Ref. 46004W