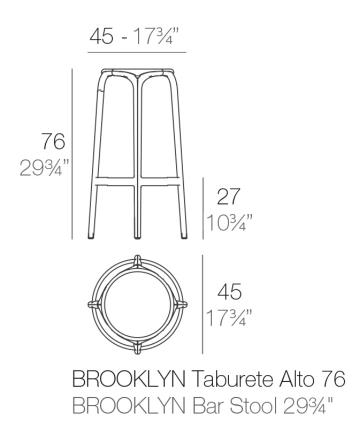

# Brooklyn bar stool ø45x76

by Eugeni Quitllet

Brooklyn furniture collection, designed by <u>Eugeni Quitllet</u> for <u>Vondom</u>. Is a **modern and timeless collection** that creates a bridge between the future and the past. Based on straight lines and curves emulating the New York City bridge. Urban design suitable in the best world's spaces. Brooklyn is today, yesterday and tomorrow.

### Description

Made of injected polypropylene with fiber glass. Stackable. Available in several colors. Item suitable for indoor and outdoor use.

Weight: 4.31 Kg