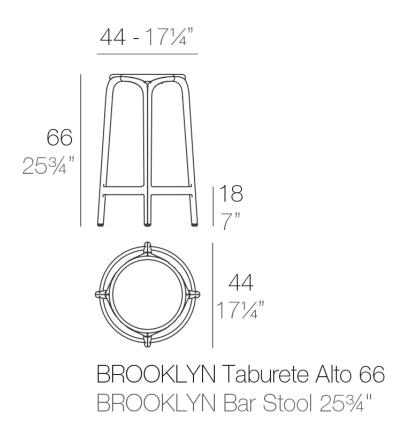

# Brooklyn bar stool ø45x76

by Eugeni Quitllet

Brooklyn furniture collection, designed by <u>Eugeni Quitllet</u> for <u>Vondom</u>. Is a **modern and timeless collection** that creates a bridge between the future and the past. Based on straight lines and curves emulating the New York City bridge. Urban design suitable in the best world's spaces. Brooklyn is today, yesterday and tomorrow.

### Description

Made of injected polypropylene with fiber glass. Stackable. Available in several colors. Item suitable for indoor and outdoor use.

Weight: 4.31 Kg