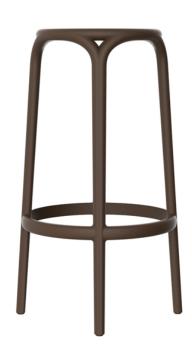

# Brooklyn bar stool ø45x76

by Eugeni Quitllet

Brooklyn furniture collection, designed by <u>Eugeni Quitllet</u> for <u>Vondom</u>. Is a **modern and timeless collection** that creates a bridge between the future and the past. Based on straight lines and curves emulating the New York City bridge. Urban design suitable in the best world's spaces. Brooklyn is today, yesterday and tomorrow.

### Description

Made of injected polypropylene with fiber glass. Stackable. Available in several colors. Item suitable for indoor and outdoor use.

Weight: 4.31 Kg