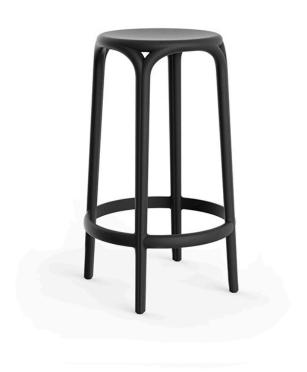

Products / Stools & Ottomans / Brooklyn Counter Stool ø45x66

# Brooklyn counter stool ø45x66

by Eugeni Quitllet

Brooklyn furniture collection, designed by <u>Eugeni Quitllet</u> for <u>Vondom</u>. Is a **modern and timeless collection** that creates a bridge between the future and the past. Based on straight lines and curves emulating the New York City bridge. Urban design suitable in the best world's spaces. Brooklyn is today, yesterday and tomorrow.

### Description

Made of injected polypropylene with fiber glass. Stackable. Available in several colors. Item suitable for indoor and outdoor use.

Weight: 4.06 Kg