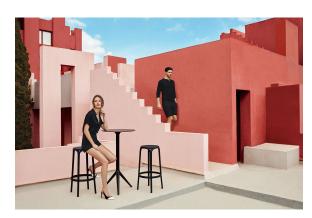

s / Stools & Ottomans / Brooklyn Counter Stool ø45x66

# Brooklyn counter stool ø45x66

by Eugeni Quitllet

Brooklyn furniture collection, designed by <u>Eugeni Quitllet</u> for <u>Vondom</u>. Is a **modern and timeless collection** that creates a bridge between the future and the past. Based on straight lines and curves emulating the New York City bridge. Urban design suitable in the best world's spaces. Brooklyn is today, yesterday and tomorrow.



### Info

### Description

Made of injected polypropylene with fiber glass. Stackable. Available in several colors. Item suitable for indoor and outdoor use.

Weight: 4.06 Kg



## **Finishes**

#### finishes

#### BASIC PP Ref. 65028











Available in various colors

#### LACQUERED COLOR INJECTION PP Ref. 65028F







## **Ambients**





Products / Stools & Ottomans / Brooklyn Bar Stool ø45x76

# Brooklyn bar stool ø45x76

by Eugeni Quitllet

Brooklyn furniture collection, designed by <u>Eugeni Quitllet</u> for <u>Vondom</u>. Is a **modern and timeless collection** that creates a bridge between the future and the past. Based on straight lines and curves emulating the New York City bridge. Urban design suitable in the best world's spaces. Brooklyn is today, yesterday and tomorrow.



## Info

### Description

Made of injected polypropylene with fiber glass. Stackable. Available in several colors. Item suitable for indoor and outdoor use.

Weight: 4.31 Kg



## **Finishes**

#### finishes

#### BASIC PP Ref. 65027











Available in various colors

#### LACQUERED COLOR INJECTION PP Ref. 65027F









\_

## **Ambi