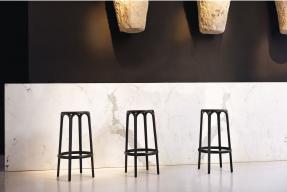

## **Ambients**

Products / Stools & Ottomans / Brooklyn Bar Stool ø45x76

# Brooklyn bar stool ø45x76

by Eugeni Quitllet

Brooklyn furniture collection, designed by <u>Eugeni Quitllet</u> for <u>Vondom</u>. Is a **modern and timeless collection** that creates a bridge between the future and the past. Based on straight lines and curves emulating the New York City bridge. Urban design suitable in the best world's spaces. Brooklyn is today, yesterday and tomorrow.