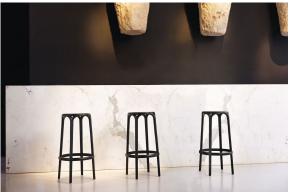

/ Stools & Ottomans / Brooklyn Counter Stool ø45x66

# Brooklyn counter stool ø45x66

by Eugeni Quitllet

Brooklyn furniture collection, designed by <u>Eugeni Quitllet</u> for <u>Vondom</u>. Is a **modern and timeless collection** that creates a bridge between the future and the past. Based on straight lines and curves emulating the New York City bridge. Urban design suitable in the best world's spaces. Brooklyn is today, yesterday and tomorrow.



### Info

### Description

Made of injected polypropylene with fiber glass. Stackable. Available in several colors. Item suitable for indoor and outdoor use.

Weight: 4.06 Kg



## **Finishes**

#### finishes

#### BASIC PP Ref. 65028











Available in various colors

#### LACQUERED COLOR INJECTION PP Ref. 65028F







## **Ambients**





Products / Stools & Ottomans / Brooklyn Bar Stool ø45x76

# Brooklyn bar stool ø45x76

by Eugeni Quitllet

Brooklyn furniture collection, designed by <u>Eugeni Quitllet</u> for <u>Vondom</u>. Is a **modern and timeless collection** that creates a bridge between the future and the past. Based on straight lines and curves emulating the New York City bridge. Urban design suitable in the best world's spaces. Brooklyn is today, yesterday and tomorrow.



## Info

### Description

Made of injected polypropylene with fiber glass. Stackable. Available in several colors. Item suitable for indoor and outdoor use.

Weight: 4.31 Kg



## **Finishes**

#### finishes

#### BASIC PP Ref. 65027











Available in various colors

#### LACQUERED COLOR INJECTION PP Ref. 65027F









\_

## **Ambien