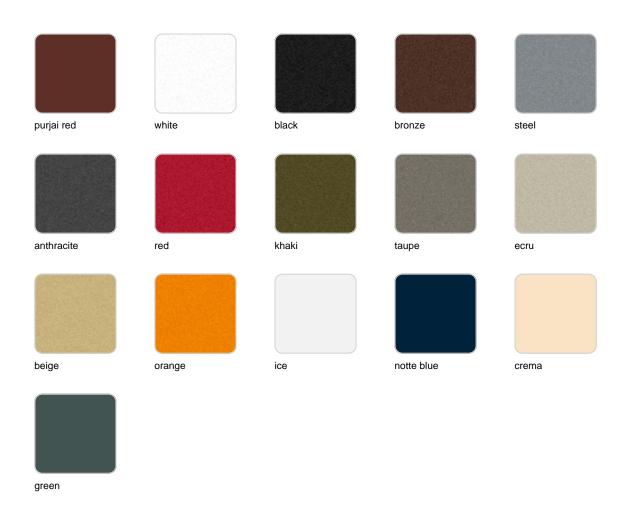

### **Finishes**

#### finishes

#### BASIC Ref. 55016

Matt Polyethylene

LACQUERED Ref. 55016F

Lacquered Polyethylene