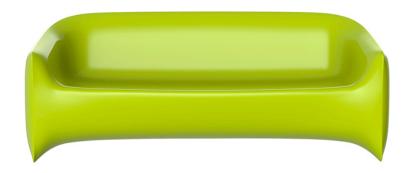

## Blow sofa

by Stefano Giovannoni

**Blow Collection,** designed by <u>Stefano Giovannoni</u> for <u>Vondom</u>, comes from the willing to develop a **new family of in&out design products** in tune with the <u>Pillow family</u> but different in typology.

#### Description

Made of polyethylene resin by rotational moulding. 100% Recyclable. Item suitable for indoor and outdoor use. Available in different finishes.

Weight: 45 Kg