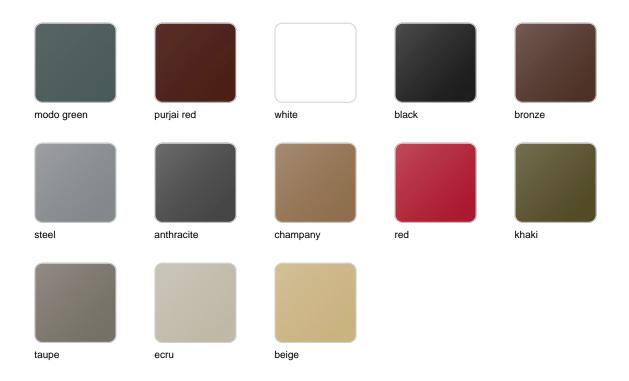

### **Finishes**

#### finishes

#### BASIC Ref. 55016

Matt Polyethylene

LACQUERED Ref. 55016F

Lacquered Polyethylene