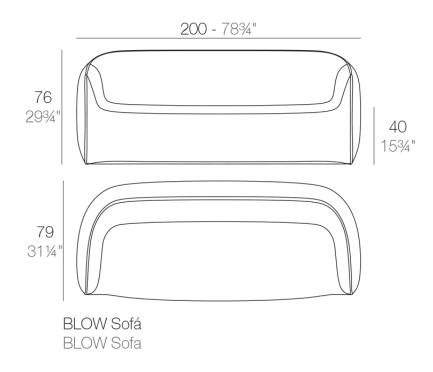

#### Description

Made of polyethylene resin by rotational moulding. 100% Recyclable. Item suitable for indoor and outdoor use. Available in different finishes.

Weight: 45 Kg