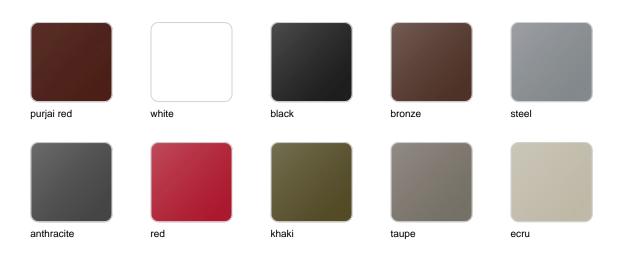

## Finishes

finishes BASIC Ref. 65019A crema green purjai red orange ice notte blue white black bronze steel red anthracite khaki taupe ecru

beige

Matt Polyethylene

#### SELF-WATERING Ref. 65019R

| crema      | green | purjai red | orange | ice   |
|------------|-------|------------|--------|-------|
|            |       |            |        |       |
| notte blue | white | black      | bronze | steel |
|            |       |            |        |       |
| anthracite | red   | khaki      | taupe  | ecru  |
| beige      |       |            |        |       |