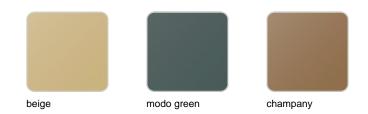

## Finishes

finishes BASIC Ref. 65019A crema green purjai red orange ice notte blue white black bronze steel red anthracite khaki taupe ecru

beige

Matt Polyethylene