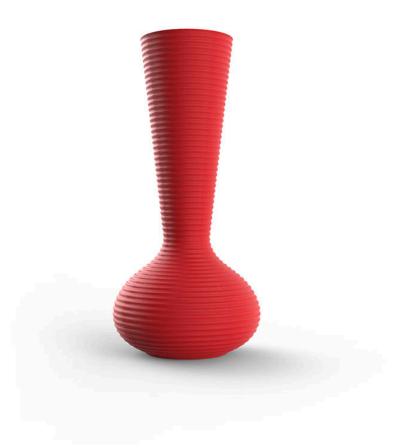

## Bloom planter by Eugeni Quitllet

Bloom <u>lamp</u>–<u>planter</u> collection, designed by <u>Eugeni Quitllet</u> for <u>Vondom</u>. Metaphorically, this collection **captures the flowering stage found in nature**.

### Description

Made of polyethylene resin by rotational moulding. 100% Recyclable. Item suitable for indoor and outdoor use. Available in different finishes.

Weight: 35.06 Kg