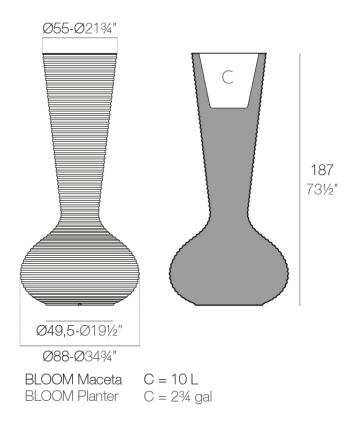

### Description

Made of polyethylene resin by rotational moulding. 100% Recyclable. Item suitable for indoor and outdoor use. Available in different finishes.

Weight: 35.06 Kg