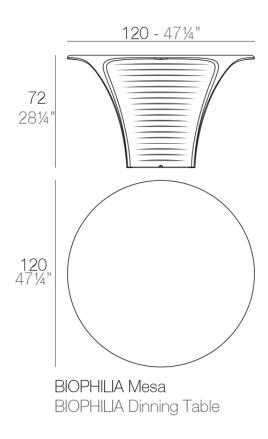

### Description

Made of polyethylene resin by rotational moulding. 100% Recyclable. Item suitable for indoor and outdoor use. Available in different finishes.

Weight: 59.69 Kg