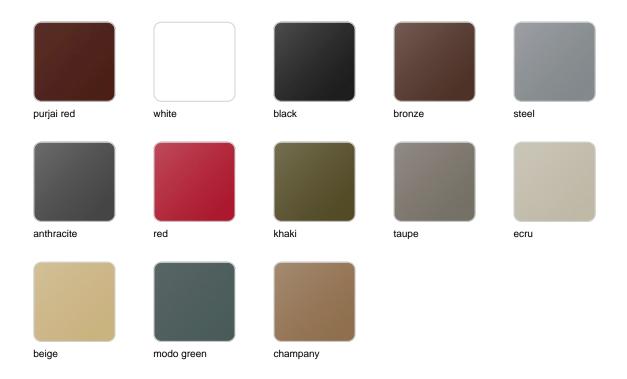

## **Finishes**

#### finishes

#### BASIC Ref. 59005

Matt Polyethylene

LACQUERED Ref. 59005F

Lacquered Polyethylene