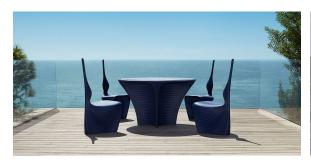

There are two options to choose from: Professional XLR DMX and Home WIFI DMX. (Remote control included). Optional battery

RGBW LED BATTERY Ref. 59005DYB

Unit with internal lighting with battery-powered RGBW LED technology. Includes charger and remote control for switching colors and charger. Available only in matte ice white finish.

RGBW LED DMX BATTERY Ref. 59005DY



Unit with internal lighting with RGBW LED technology and remote control unit for switching colors. Also controlLED by DMX-1024 (wireless), enabling communication between one or more products simultaneously via the DMX transmitter (not included). There are two options to choose from: Professional XLR DMX and Home WIFI DMX. (Remote control included).



## tabletops

Solid Core Ref. 59005B





SOLID CORE

## **Ambients**