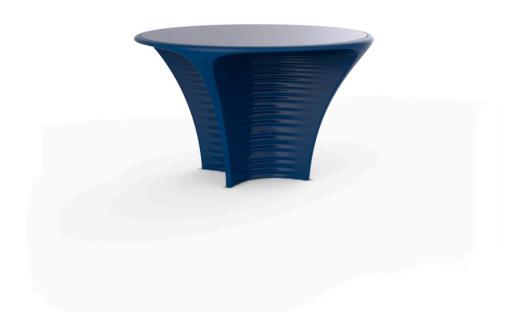

# Biophilia table ø120x72

by Ross Lovegrove

The Biophilia furniture design collection, by <u>Ross Lovegrove</u>, explores a new avenue of design that forms a dialogue between time, shape and space. It combines the trend-setting natural design of the <u>Sagrada Famila by Antonio Gaudí</u>, <u>VONDOM</u>'s expertise in advanced rotational moulding technology and the ongoing line of research of digital transference into contemporary design.