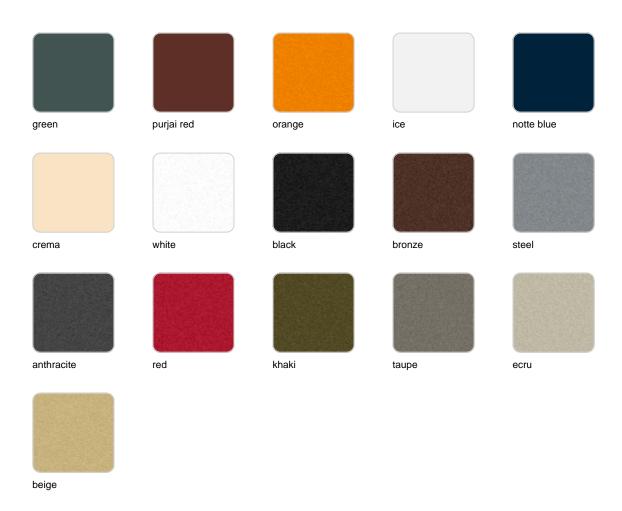

## **Finishes**

#### finishes

#### BASIC Ref. 59005

Matt Polyethylene

LACQUERED Ref. 59005F

Lacquered Polyethylene