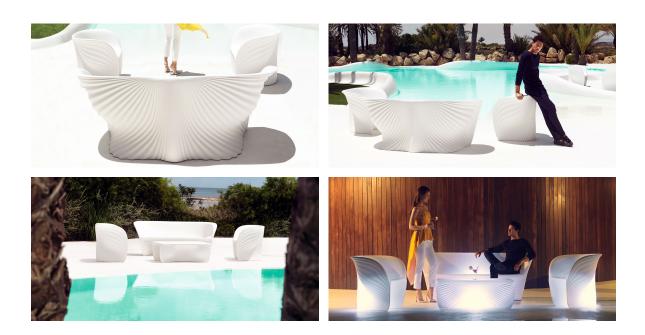

# Biophilia sofa

by Ross Lovegrove

The Biophilia furniture design collection, by <u>Ross Lovegrove</u>, explores a new avenue of design that forms a dialogue between time, shape and space. It combines the trend-setting natural design of the <u>Sagrada Famila by Antonio Gaudí</u>, <u>VONDOM</u>'s expertise in advanced rotational moulding technology and the ongoing line of research of digital transference into contemporary design.

#### Description

Made of polyethylene resin by rotational moulding. 100% Recyclable. Item suitable for indoor and outdoor use. Available in different finishes.

Weight: 30.89 Kg

## **Ambients**