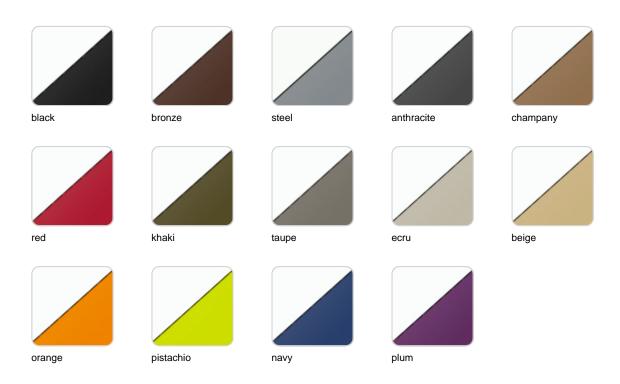

## **Finishes**

#### finishes

#### BASIC Ref. 59003

Matt Polyethylene

LACQUERED Ref. 59003F

#### Lacquered Polyethylene

# TWO-TONE LACQUERED Ref. 59003FP

Two-tone lacquered Polyethylene

ice