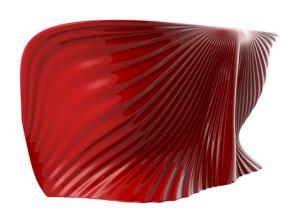

# Biophilia sofa

by Ross Lovegrove

The Biophilia furniture design collection, by <u>Ross Lovegrove</u>, explores a new avenue of design that forms a dialogue between time, shape and space. It combines the trend-setting natural design of the <u>Sagrada Famila by Antonio Gaudí</u>, <u>VONDOM</u>'s expertise in advanced rotational moulding technology and the ongoing line of research of digital transference into contemporary design.

#### Description

Made of polyethylene resin by rotational moulding. 100% Recyclable. Item suitable for indoor and outdoor use. Available in different finishes.

Weight: 30.89 Kg