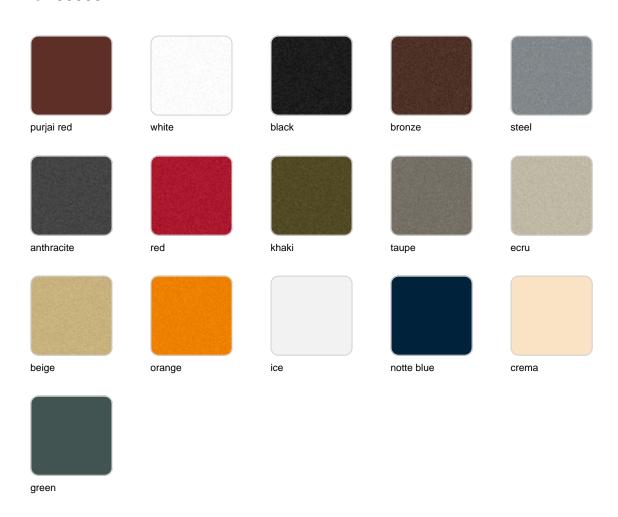

## **Finishes**

#### finishes

#### BASIC Ref. 59003

Matt Polyethylene

LACQUERED Ref. 59003F

#### Lacquered Polyethylene

# TWO-TONE LACQUERED Ref. 59003FP

Two-tone lacquered Polyethylene

ice