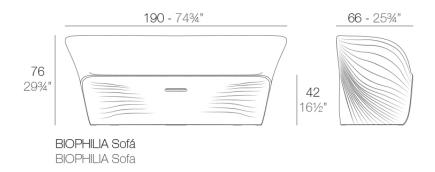

#### Description

Made of polyethylene resin by rotational moulding. 100% Recyclable. Item suitable for indoor and outdoor use. Available in different finishes.

Weight: 30.89 Kg