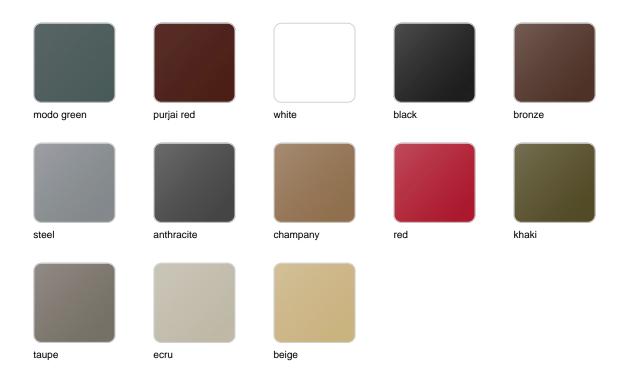

## **Finishes**

#### finishes

#### BASIC Ref. 59003

Matt Polyethylene

LACQUERED Ref. 59003F

#### Lacquered Polyethylene

# TWO-TONE LACQUERED Ref. 59003FP

Two-tone lacquered Polyethylene

ice