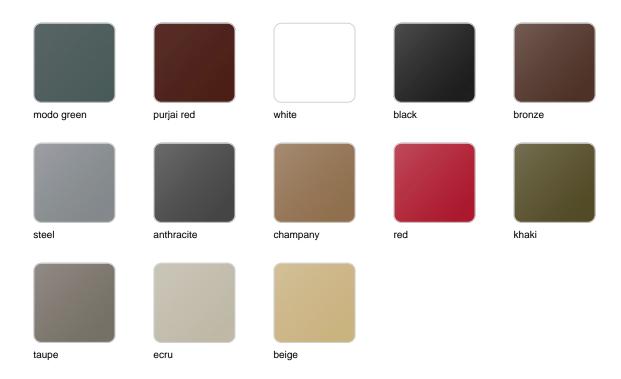

## **Finishes**

#### finishes

#### BASIC Ref. 59004

Matt Polyethylene

LACQUERED Ref. 59004F

#### Lacquered Polyethylene

# TWO-TONE LACQUERED Ref. 59004FP

Two-tone lacquered Polyethylene

ice