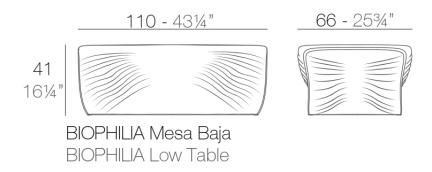

Products / Low Tables / Biophilia Coffee Table 101x67x

# Biophilia coffee table 101x67x

by Ross Lovegrove

The Biophilia furniture design collection, by <u>Ross Lovegrove</u>, explores a new avenue of design that forms a dialogue between time, shape and space. It combines the trend-setting natural design of the <u>Sagrada Famila by Antonio Gaudí</u>, <u>VONDOM</u>'s expertise in advanced rotational moulding technology and the ongoing line of research of digital transference into contemporary design.

### Description

Made of polyethylene resin by rotational moulding. 100% Recyclable. Item suitable for indoor and outdoor use. Available in different finishes.

Weight: 15 Kg