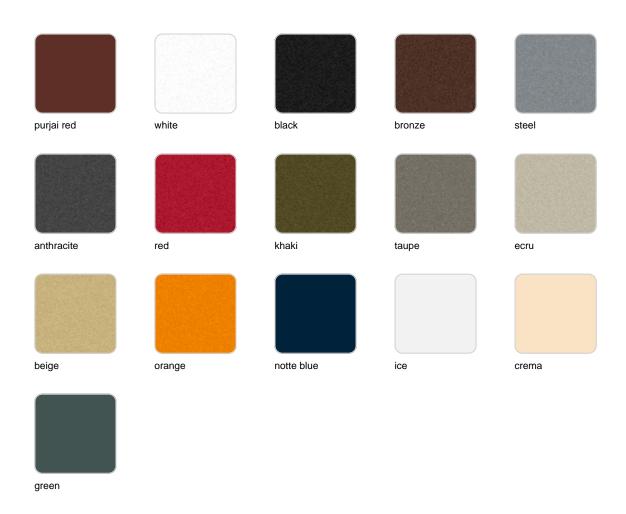

## **Finishes**

#### finishes

#### BASIC Ref. 59004

Matt Polyethylene

LACQUERED Ref. 59004F

#### Lacquered Polyethylene

# TWO-TONE LACQUERED Ref. 59004FP

Two-tone lacquered Polyethylene

ice