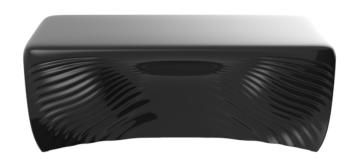

# Biophilia coffee table 101x67x

by Ross Lovegrove

The Biophilia furniture design collection, by <u>Ross Lovegrove</u>, explores a new avenue of design that forms a dialogue between time, shape and space. It combines the trend-setting natural design of the <u>Sagrada Famila by Antonio Gaudí</u>, <u>VONDOM</u>'s expertise in advanced rotational moulding technology and the ongoing line of research of digital transference into contemporary design.

### Description

Made of polyethylene resin by rotational moulding. 100% Recyclable. Item suitable for indoor and outdoor use. Available in different finishes.

Weight: 15 Kg