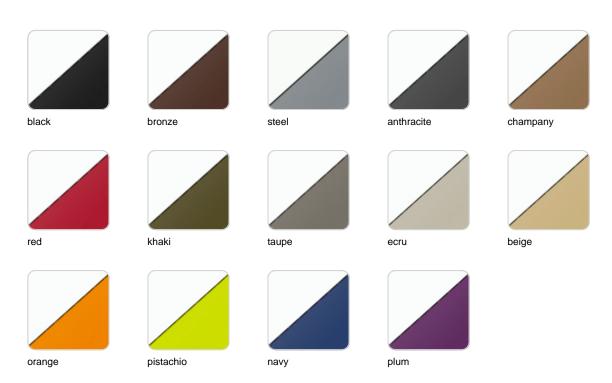

## **Finishes**

#### finishes

#### BASIC Ref. 59004

Matt Polyethylene

LACQUERED Ref. 59004F

#### Lacquered Polyethylene

# TWO-TONE LACQUERED Ref. 59004FP

Two-tone lacquered Polyethylene

ice