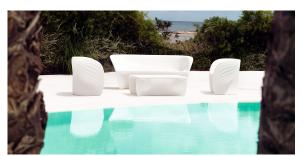

# Biophilia coffee table 101x67x

by Ross Lovegrove

The Biophilia furniture design collection, by <u>Ross Lovegrove</u>, explores a new avenue of design that forms a dialogue between time, shape and space. It combines the trend-setting natural design of the <u>Sagrada Famila by Antonio Gaudí</u>, <u>VONDOM</u>'s expertise in advanced rotational moulding technology and the ongoing line of research of digital transference into contemporary design.

### Description

Made of polyethylene resin by rotational moulding. 100% Recyclable. Item suitable for indoor and outdoor use. Available in different finishes.

Weight: 15 Kg

## **Ambients**