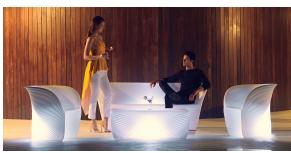

# lighting WHITE LED Ref. 59004W ice White internally lit unit with LED technology. Available only in matte ice white finish. **RGBW LED** Ref. 59004L ice Unit with internal lighting with RGBW LED technology and remote control unit for switching colors. Available only in matte ice white finish. Remote control included. **RGBW LED DMX** Ref. 59004D

## **Ambients**