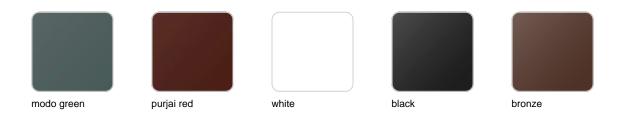

### Finishes

finishes BASIC Ref. 59001 purjai red white black bronze steel anthracite red khaki taupe ecru beige orange notte blue crema green

Matt Polyethylene