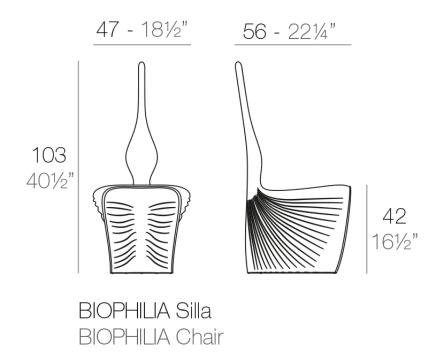

#### Description

Made of polyethylene resin by rotational moulding. 100% Recyclable. Item suitable for indoor and outdoor use. Available in different finishes.

Weight: 3.65 Kg