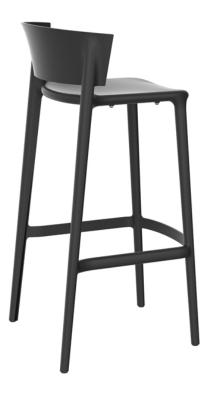

# Ambients

Products / Stools & Ottomans / Africa Bar Stool 48x45x94'5

# Africa bar stool 48x45x94'5 by Eugeni Quitllet

GOOD DESIGN 2021 WINNER Africa sun lounger

The Africa furniture collection is designed by Eugeni Quitllet, for Vondom. The designer speaks of it saying "The most simple things are the most original... The most original thing is to be simple..."

#### Description

Made of gas air moulding injected polypropylene with fiber glass. Stackable. Available in several colors. Item suitable for indoor and outdoor use.