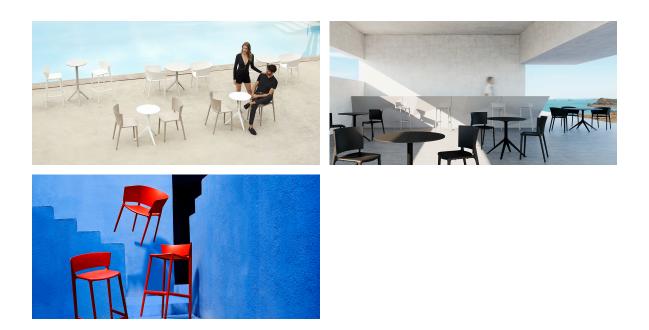

48x45x94'5 by Eugeni Quitllet



GOOD DESIGN 2021 WINNER Africa sun lounger

The Africa furniture collection is designed by Eugeni Quitllet, for Vondom. The designer speaks of it saying "The most simple things are the most original... The most original thing is to be simple..."



#### Description

Made of gas air moulding injected polypropylene with fiber glass. Stackable. Available in several colors. Item suitable for indoor and outdoor use.





### Accessories

#### NAUTIC

Soft leather like fabric suitable for indoor and outdoor use. Stantard option for upholstery.

## **Finishes**

# finishes BASIC PP Ref. 65029 pickle navy white back bronze

Available in various colors

#### LACQUERED COLOR INJECTION PP Ref. 65029F

ecru



red





black 3102



white 3101

Vondom

-

# Ambients