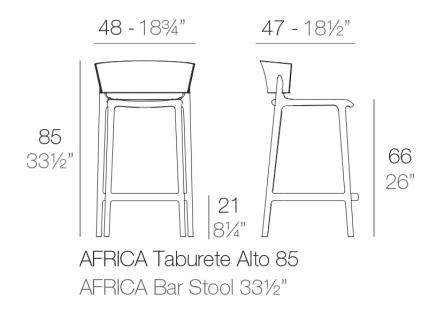

Products / Stools & Ottomans / Africa Counter Stool 48x47x85

# Africa counter stool 48x47x85 by Eugeni Quitllet

GOOD DESIGN 2021 WINNER Africa sun lounger

The Africa furniture collection is designed by Eugeni Quitllet, for Vondom. The designer speaks of it saying "The most simple things are the most original... The most original thing is to be simple..."

#### Description

Made of gas air moulding injected polypropylene with fiber glass. Stackable. Available in several colors. Item suitable for indoor and outdoor use.