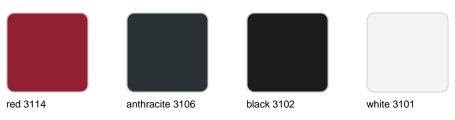

# finishes **BASIC PP** Ref. 65030 pickle navy white black bronze red ecru

Available in various colors

# finishes BASIC PP Ref. 65029 pickle navy white back bronze

Available in various colors

#### LACQUERED COLOR INJECTION PP Ref. 65029F

ecru

red

black 3102

white 3101

Vondom

-