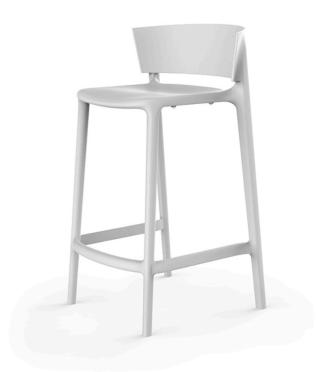

Products / Stools & Ottomans / Africa Counter Stool 48x47x85

# Africa counter stool 48x47x85 by Eugeni Quitllet

GOOD DESIGN 2021 WINNER Africa sun lounger

The Africa furniture collection is designed by Eugeni Quitllet, for Vondom. The designer speaks of it saying "The most simple things are the most original... The most original thing is to be simple..."

#### Description

Made of gas air moulding injected polypropylene with fiber glass. Stackable. Available in several colors. Item suitable for indoor and outdoor use.