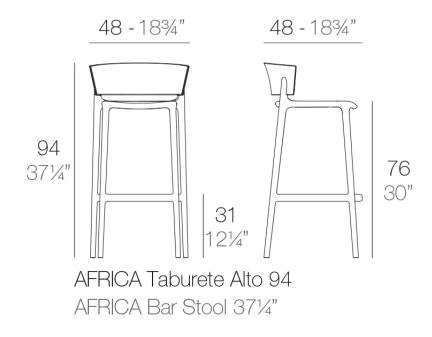

# Ambients

Products / Stools & Ottomans / Africa Bar Stool 48x45x94'5

# Africa bar stool 48x45x94'5 by Eugeni Quitllet

GOOD DESIGN 2021 WINNER Africa sun lounger

The Africa furniture collection is designed by Eugeni Quitllet, for Vondom. The designer speaks of it saying "The most simple things are the most original... The most original thing is to be simple..."