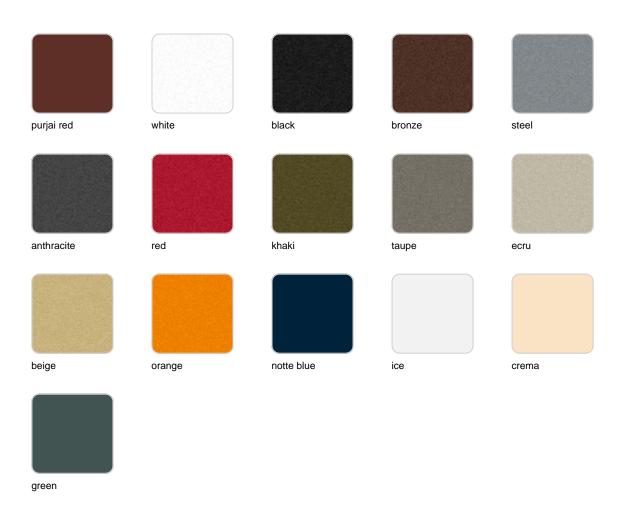

## **Finishes**

### finishes

#### BASIC Ref. 49062

Matt Polyethylene

LACQUERED Ref. 49062F

Lacquered Polyethylene