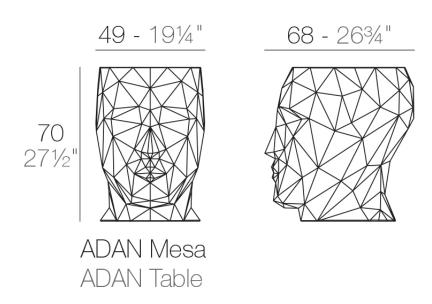

Products / Dining Tables / Adan Table 49x68x70

## Description

Made of polyethylene resin by rotational moulding.100% Recyclable. Item suitable for indoor and outdoor use. Available in different finishes.

Weight: 8.5 Kg