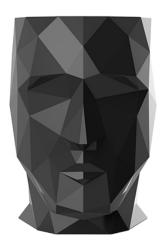

## Adan table 49x68x70

by Teresa Sapey

Teresa Sapey surprises us with her creations, this time through the ADAN Collection for Vondom, an item with a lot of personality, and a shape which is faceted, like that of a diamond. More than objects, they are multifunctional architecture pieces, since besides being used as design planters, they can be used as seats, flower pots, auxiliary tables... They are lifestyle objects that create a stir, fitting in with any style and are made of materials that allow for both outdoor and indoor use.

## Description

Made of polyethylene resin by rotational moulding.100% Recyclable. Item suitable for indoor and outdoor use. Available in different finishes.

Weight: 8.5 Kg