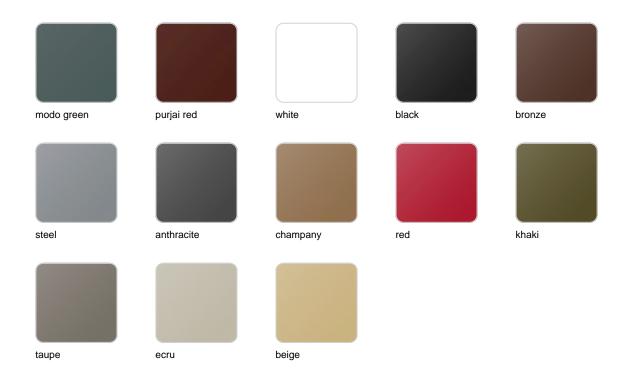

## **Finishes**

### finishes

#### BASIC Ref. 49062

Matt Polyethylene

LACQUERED Ref. 49062F

Lacquered Polyethylene