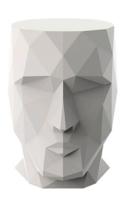

# Adan stool

by Teresa Sapey

Teresa Sapey surprises us with her creations, this time through the ADAN Collection for Vondom, an item with a lot of personality, and a shape which is faceted, like that of a diamond. More than objects, they are multifunctional architecture pieces, since besides being used as design planters, they can be used as seats, flower pots, auxiliary tables... They are lifestyle objects that create a stir, fitting in with any style and are made of materials that allow for both outdoor and indoor use.

#### Description

Made of polyethylene resin by rotational moulding.100% Recyclable. Item suitable for indoor and outdoor use. Available in different finishes.

Weight: 3.1 Kg