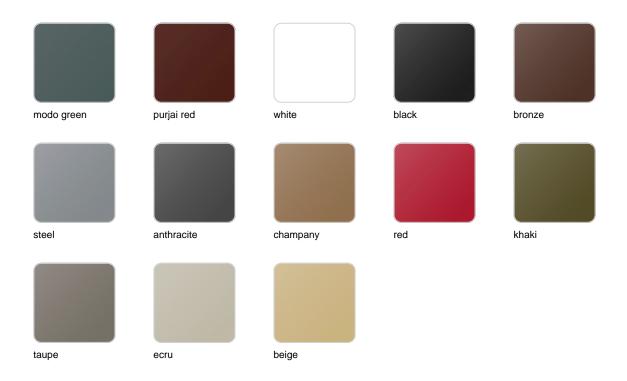

### **Finishes**

#### finishes

#### BASIC Ref. 49066

Matt Polyethylene

LACQUERED Ref. 49066F

Lacquered Polyethylene