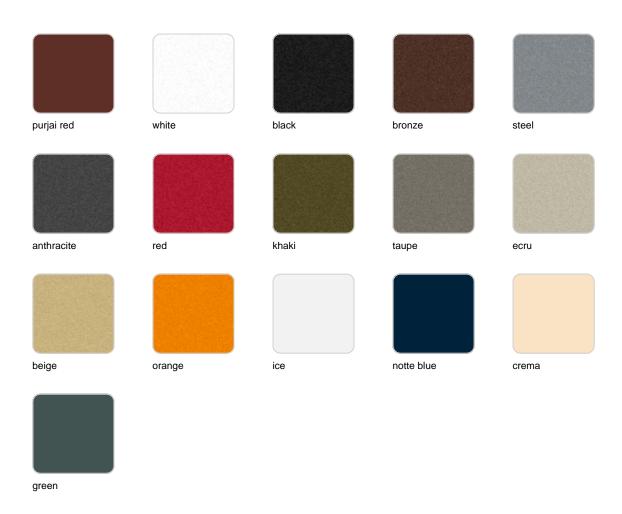

### **Finishes**

#### finishes

#### BASIC Ref. 49066

Matt Polyethylene

LACQUERED Ref. 49066F

Lacquered Polyethylene