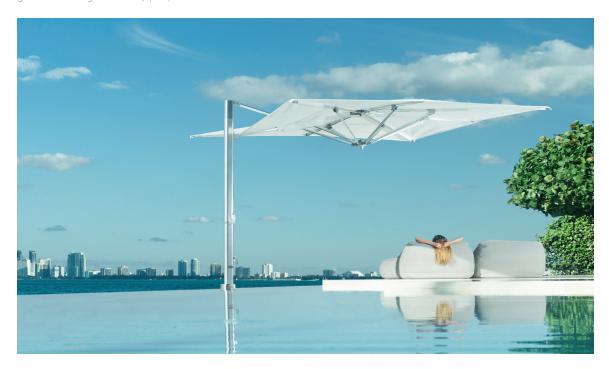

## ocean master MAX ZERO HORIZON cantilever

premium parasols

This Ocean Master MAX ZERO HORIZON Cantilever is a minimalistic approach to shade with a striking horizontal canopy. Maintaining a "zero" vertical profile, the level canopy allows for an undisturbed view as it disappears into the horizon. A design never before seen with a cantilevered mast, the 10' square parasol is graceful and generously proportioned to create cool retreats with warm ambiance.