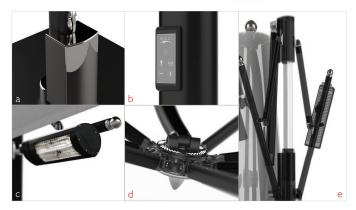

#### Features:

- a. Control Box
- b. Push Button Control Makes It Easy To:

Open and Close the Canopy

Turn On and Off the Luna LED Light

Power Two Energy-Efficient Heaters

- c. Energy-Efficient Infrared Radiant Heaters
- d. Luna LED Light Provides State-of-the Art Ambient Lighting
- e. Telescoping Mast Provides Ample Tabletop Clearance