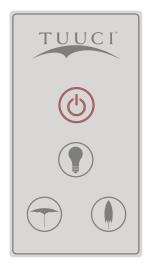

# AUTOMATED SINGLE AND DUAL MAX CANTILEVER

TUUCI's Automated Single and Dual MAX Cantilever shade platforms redefine shade technology. Automation and shade integrate seamlessly with our convenient and intuitive push-button interface. Shading, lighting, and heating come alive a your fingertips with a one-touch control panel featuring smart safety protocols. A whole new level of intelligent design has been reached.

#### Features:

- a. Control Box
- b. Push Button Control Makes It Easy To:

Open and Close the Canopy

Turn On and Off the Luna LED Light

Power Two Energy-Efficient Heaters

- c. Energy-Efficient Infrared Radiant Heaters
- d. Luna LED Light Provides State-of-the Art Ambient Lighting
- e. Telescoping Mast Provides Ample Tabletop Clearance

# **CONFIGURATION OPTIONS**

Automation to suit your individual needs. Choose from three pre-set configuration options available for both the Single and Dual MAX Cantilever.

LIGHT AND AUTOMATION

LIGHT, HEATERS AND AUTOMATION