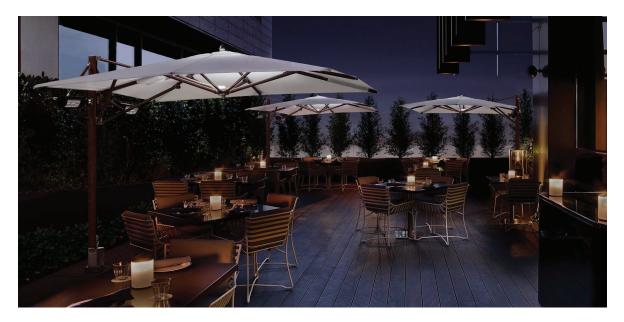

# ocean master MAX MANTA cantilever

premium parasols

The Ocean Master MAX Manta Cantilever redefines the boundaries of shade architecture. Inspired by the depths of the sea, this parasol creates open air living spaces that are tranquil and pleasing to the eye. This cantilever features a polished titanium frame where beauty and brawn harmonize for an imaginative shade platform that delights the eye and shields the body with unparalleled durability.