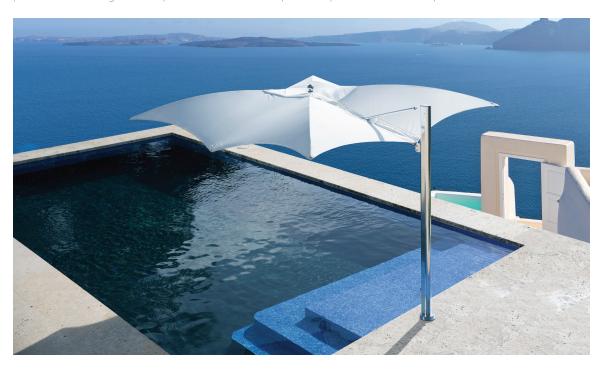

# ocean master MAX MANTA cantilever

premium parasols

The Ocean Master MAX Manta Cantilever redefines the boundaries of shade architecture. Inspired by the depths of the sea, this parasol creates open air living spaces that are tranquil and pleasing to the eye. This cantilever features a polished titanium frame where beauty and brawn harmonize for an imaginative shade platform that delights the eye and shields the body with unparalleled durability.