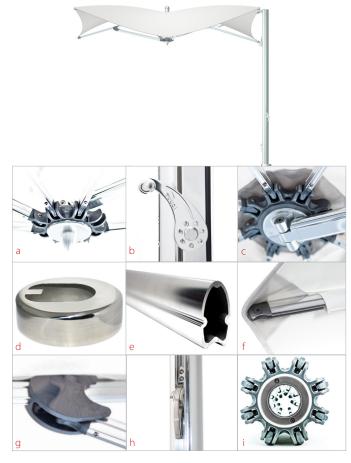

#### features:

- a. Patented Independent Bracket Hub System
- b. Telescoping Mast with "Easy Drive" Crank Lift System
- c. Marine Grade Aluminum Components
- d. Cantilever Stem Cover Plate
- e. V-MAX Reinforced Strut Design
- f. Ballistic Reinforced/Screw Pocket Construction
- g. Reinforced Strut Joints Connector
- h. Cam Lock Lever Allows 360° Rotation
- i. Easily Replaceable Parts