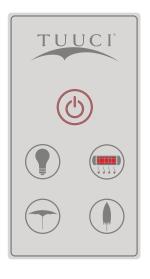

# AUTOMATED SINGLE AND DUAL MAX CANTILEVER

TUUCI's Automated Single and Dual MAX Cantilever shade platforms redefine shade technology. Automation and shade integrate seamlessly with our convenient and intuitive push-button interface. Shading, lighting, and heating come alive a your fingertips with a one-touch control panel featuring smart safety protocols. A whole new level of intelligent design has been reached.

#### Features:

- a. Control Box
- b. Push Button Control Makes It Easy To:

Open and Close the Canopy

Turn On and Off the Luna LED Light

Power Two Energy-Efficient Heaters

- c. Energy-Efficient Infrared Radiant Heaters
- d. Luna LED Light Provides State-of-the Art Ambient Lighting
- e. Telescoping Mast Provides Ample Tabletop Clearance

# **CONFIGURATION OPTIONS**

Automation to suit your individual needs. Choose from three pre-set configuration options available for both the Single and Dual MAX Cantilever.

LIGHT AND AUTOMATION

LIGHT, HEATERS AND AUTOMATION