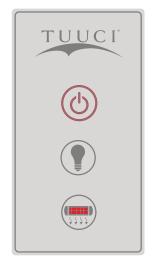

# AUTOMATED SINGLE AND DUAL MAX CANTILEVER

TUUCI's Automated Single and Dual MAX Cantilever shade platforms redefine shade technology. Automation and shade integrate seamlessly with our convenient and intuitive push-button interface. Shading, lighting, and heating come alive a your fingertips with a one-touch control panel featuring smart safety protocols. A whole new level of intelligent design has been reached.

#### Features:

- a. Control Box
- b. Push Button Control Makes It Easy To:

Open and Close the Canopy

Turn On and Off the Luna LED Light

Power Two Energy-Efficient Heaters

- c. Energy-Efficient Infrared Radiant Heaters
- d. Luna LED Light Provides State-of-the Art Ambient Lighting
- e. Telescoping Mast Provides Ample Tabletop Clearance

# **CONFIGURATION OPTIONS**

Automation to suit your individual needs. Choose from three pre-set configuration options available for both the Single and Dual MAX Cantilever.

LIGHT AND AUTOMATION

LIGHT, HEATERS AND AUTOMATION