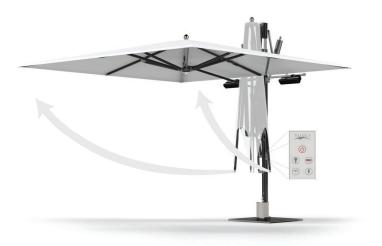

# AUTOMATED SINGLE AND DUAL MAX CANTILEVER

TUUCI's Automated Single and Dual MAX Cantilever shade platforms redefine shade technology. Automation and shade integrate seamlessly with our convenient and intuitive push-button interface. Shading, lighting, and heating come alive a your fingertips with a one-touch control panel featuring smart safety protocols. A whole new level of intelligent design has been reached.

# **CONFIGURATION OPTIONS**

Automation to suit your individual needs. Choose from three pre-set configuration options available for both the Single and Dual MAX Cantilever.

LIGHT AND AUTOMATION

LIGHT, HEATERS AND AUTOMATION