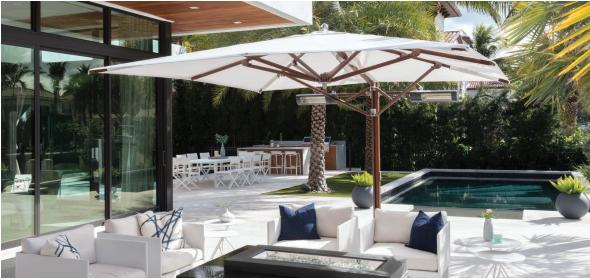

# ocean master MAX MANTA cantilever

premium parasols

The Ocean Master MAX Manta Cantilever redefines the boundaries of shade architecture. Inspired by the depths of the sea, this parasol creates open air living spaces that are tranquil and pleasing to the eye. This cantilever features a polished titanium frame where beauty and brawn harmonize for an imaginative shade platform that delights the eye and shields the body with unparalleled durability.