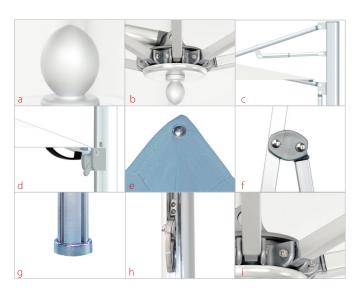

## features:

- a. Stainless Steel Acorn Finial
- b. Silver Delrin Hub
- c. Auto Lift Assist Piston System
- d. Auto Lift Assist Spring Locking Cam Handle
- e. Stainless Steel Screw Pocket Construction
- f. Reinforced Strut Joints
- g. Stem Cover Plate
- h. Cam Lock Lever Allows 360° Rotation
- i. Easily Replaceable Parts