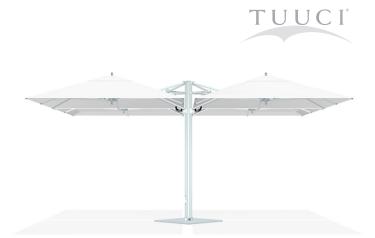

## bay master shade pod

essential parasols

The new TUUCI Bay Master Shade Pod features from one to four separate canopies supported by a single mast, offering expansive shaded areas. Easily operational with independent auto lift piston systems and locking handles, the Shade Pod allows for deployment of any of the canopies in different directions. Our modular design, marine grade components and replaceable parts have been extended to the new Shade Pod to assure prolonged life of the product.

shapes & sizes

1 canopy sq. ft. / m. 64' / 19.5

2 canopy

sq.ft. / m.

128' / 39

**3 canopy** sq. ft. / m. 192' / 58.5

**4 canopy** sq. ft. / m. 256' / 78