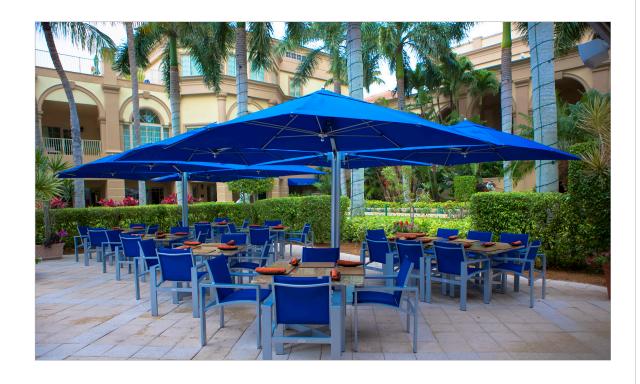

## bay master shade pod

essential parasols

The new TUUCI Bay Master Shade Pod features from one to four separate canopies supported by a single mast, offering expansive shaded areas. Easily operational with independent auto lift piston systems and locking handles, the Shade Pod allows for deployment of any of the canopies in different directions. Our modular design, marine grade components and replaceable parts have been extended to the new Shade Pod to assure prolonged life of the product.

shapes & sizes

1 canopy sq. ft. / m. 64' / 19.5

2 canopy

sq.ft. / m.

128' / 39

**3 canopy** sq. ft. / m. 192' / 58.5

**4 canopy** sq. ft. / m. 256' / 78