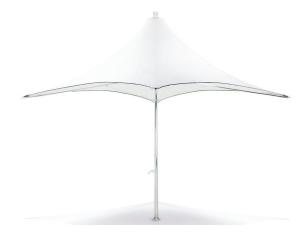

# shapes & sizes

square ft. / m. 13.0′ / 4.0

octagon ft. / m. 18.0' / 5.5

### features:

- a. Traditional Tailoring with Modern Components
- b. Stainless Steel Reinforced Telescoping Mast
- c. "Easy Drive" Crank Lift System
- d. High-Tension Stainless Steel Cable System
- e. Stainless Steel Reinforced Pocket Construction
- f. Cam Lock Lever Allows 360° Rotation