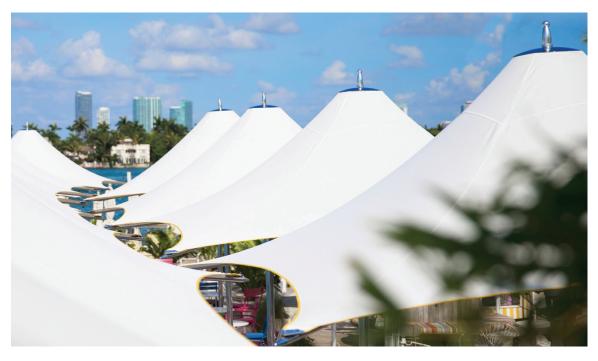

# ocean master MAX F-1

premium parasols

TUUCI's most durable and wind-resistant design is the Ocean Master MAX F-1. Featuring high-tension stainless steel reinforcement cables, Armor-Wall Aluminum Construction and tensioned stainless steel pocket construction, this parasol is built to withstand up to 45 MPH of wind force. Mounted directly into the ground with reinforced concrete and steel anchors, the F-1 MAX will survive the most severe elements that Mother Nature may unleash.