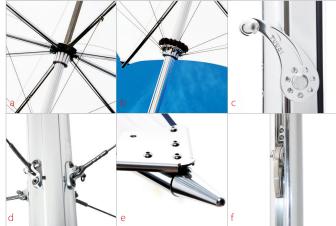

### features:

- a. Traditional Tailoring with Modern Components
- b. Stainless Steel Reinforced Telescoping Mast
- c. "Easy Drive" Crank Lift System
- d. High-Tension Stainless Steel Cable System
- e. Stainless Steel Reinforced Pocket Construction
- f. Cam Lock Lever Allows 360° Rotation