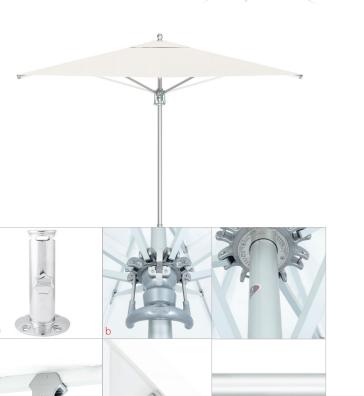

#### features:

- a. Star Knob Deck Mount
- b. Easy Grip Handle for Open/Close
- c. Modular Mono Bracket Hub System
- d. MAX Reinforced Strut Joints
- e. Stainless Steel Endcaps
- f. 2 3/8" OD Mast
- g. Light option. On-Off Touch Switch