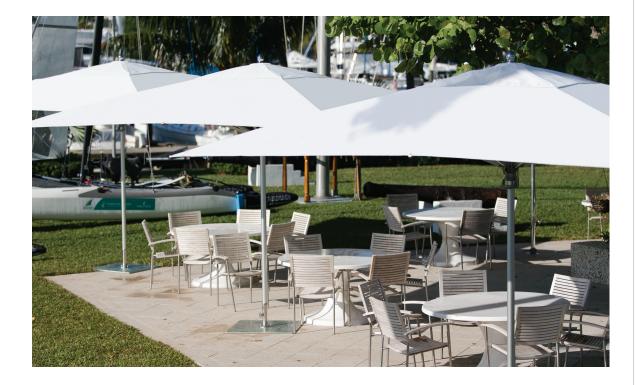

## bay master MAX

essential parasols

# TUUCI

Introducing the new Bay Master MAX with style and aesthetics that impress guests and engineering and tenacity that impresses businesses. The Bay Master MAX features sophisticated metallurgy, genius lever design and effortless kinetics that make operation a breeze. Engineered with a telescoping mast that allows for easy operation over tables and chairs. Modular design allows for replacement parts, should you ever need them, because they are built to last season after season. Complement your outdoor area with the new TUUCI Bay Master MAX.