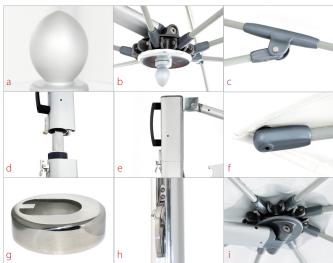

## features:

- a. Stainless Steel Acorn Finial
- b. Silver Delrin Hub
- c. Reinforced Strut Joints
- d. Auto Loc Latch
- e. Counter Balance Lift System Handle
- f. Stainless Steel Screw Pocket Construction
- g. Stem Cover Plate
- h. Cam Lock Lever Allows 360° Rotation
- i. Easily Replaceable Parts