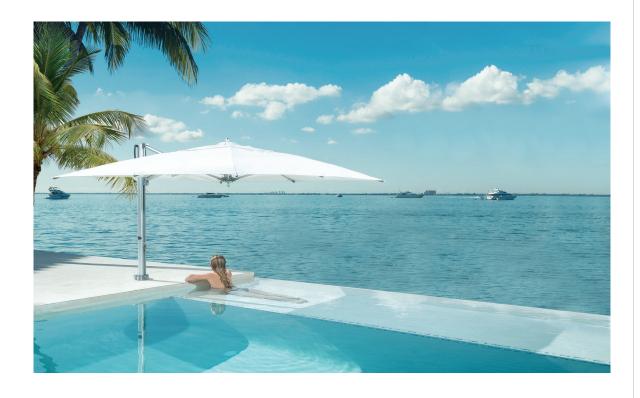

## bay master - fiberflex "POOL SIDE, SWIM-under" cantilever prom

promotional parasols

This bay master - fiberflex "POOL SIDE, SWIM-under" cantilever is inspired by the wind-swept ocean and desert landscapes of the Baja Peninsula. The shorter mast allows for deployment directly over pools with in-ground mounts for added security. This cantilever features counter balance lift system on the back side of the cantilever allowing for easy operation from poolside.