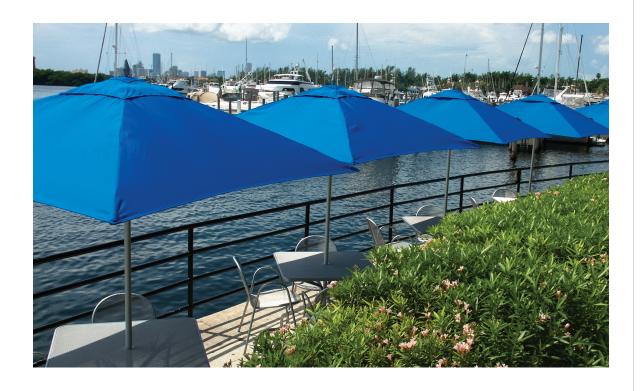

# bay master - fiberflex classic

essential parasols

This parasol is inspired by the wind-swept ocean and desert landscapes of the Baja Peninsula. TUUCI has incorporated flexible fiberglass struts, aptly named "FIBERFLEX", which absorb punishing wind conditions, sudden gusts and corrosive salt air environments. Along with TUUCI's patented independent bracket system and our durable Bay Master Satin Anodized mast, this parasol is guaranteed to last for years.