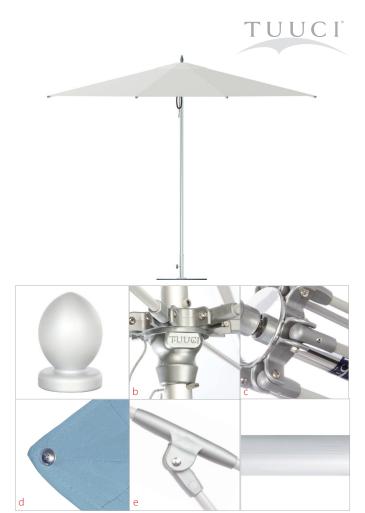

## features:

- a. Stainless Steel Acorn Finial
- b. Silver Delrin Hub System
- c. Patented Independent Bracket System
- d. Reinforced Screw Pocket Construction
- e. Solid 1/2" Fiberglass Reinforced Ribs
- f. Satin Anodized Mast

### features:

- a. Stainless Steel Acorn Finial
- b. Copperstone Delrin Hub System
- c. Patented Independent Bracket System
- d. Reinforced Screw Pocket Construction
- e. Solid ½" Fiberglass Reinforced Ribs
- f. Dura-TEAK Mast