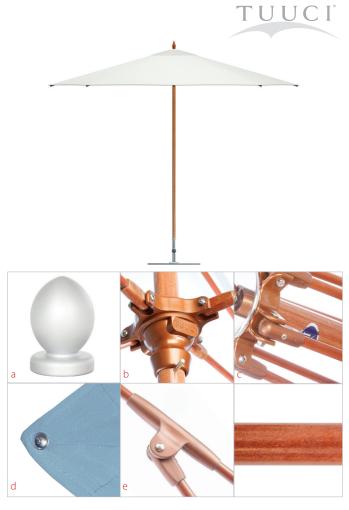

### features:

- a. Stainless Steel Acorn Finial
- b. Copperstone Delrin Hub System
- c. Patented Independent Bracket System
- d. Reinforced Screw Pocket Construction
- e. Solid ½" Fiberglass Reinforced Ribs
- f. Dura-TEAK Mast