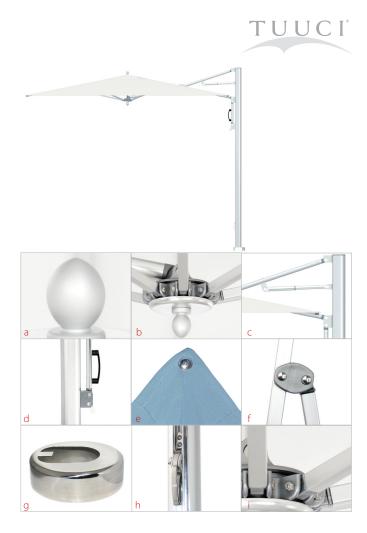

## features:

- a. Stainless Steel Acorn Finial
- b. Silver Delrin Hub
- c. Auto Lift Assist Piston System
- d. Auto Lift Assist Spring Locking Cam Handle
- e. Stainless Steel Screw Pocket Construction
- f. Reinforced Strut Joints
- g. Stem Cover Plate
- h. Cam Lock Lever Allows 360° Rotation
- i. Easily Replaceable Parts