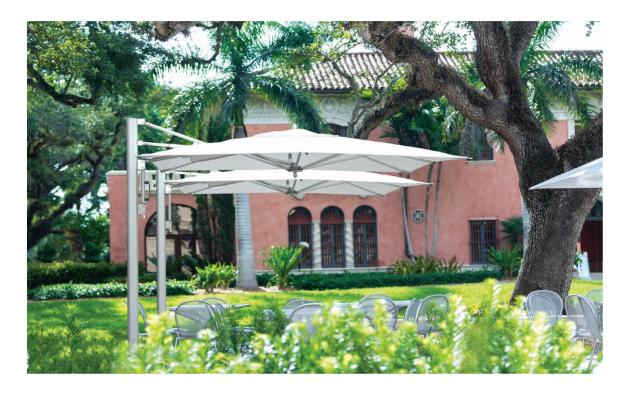

## bay master aluminum single cantilever

essential parasols

Following in the shadow of the Ocean Master MAX Cantilever, the Bay Master Cantilever is modestly scaled to include smaller shapes and sizes than the larger and more robust MAX Cantilever range. Featuring a satin anodized marine finish, stainless steel hardware, aluminum struts and TUUCI's exclusive "Lift-Assist" shade deployment system, The Bay Master Single Cantilever is engineered to complement any outdoor environment.