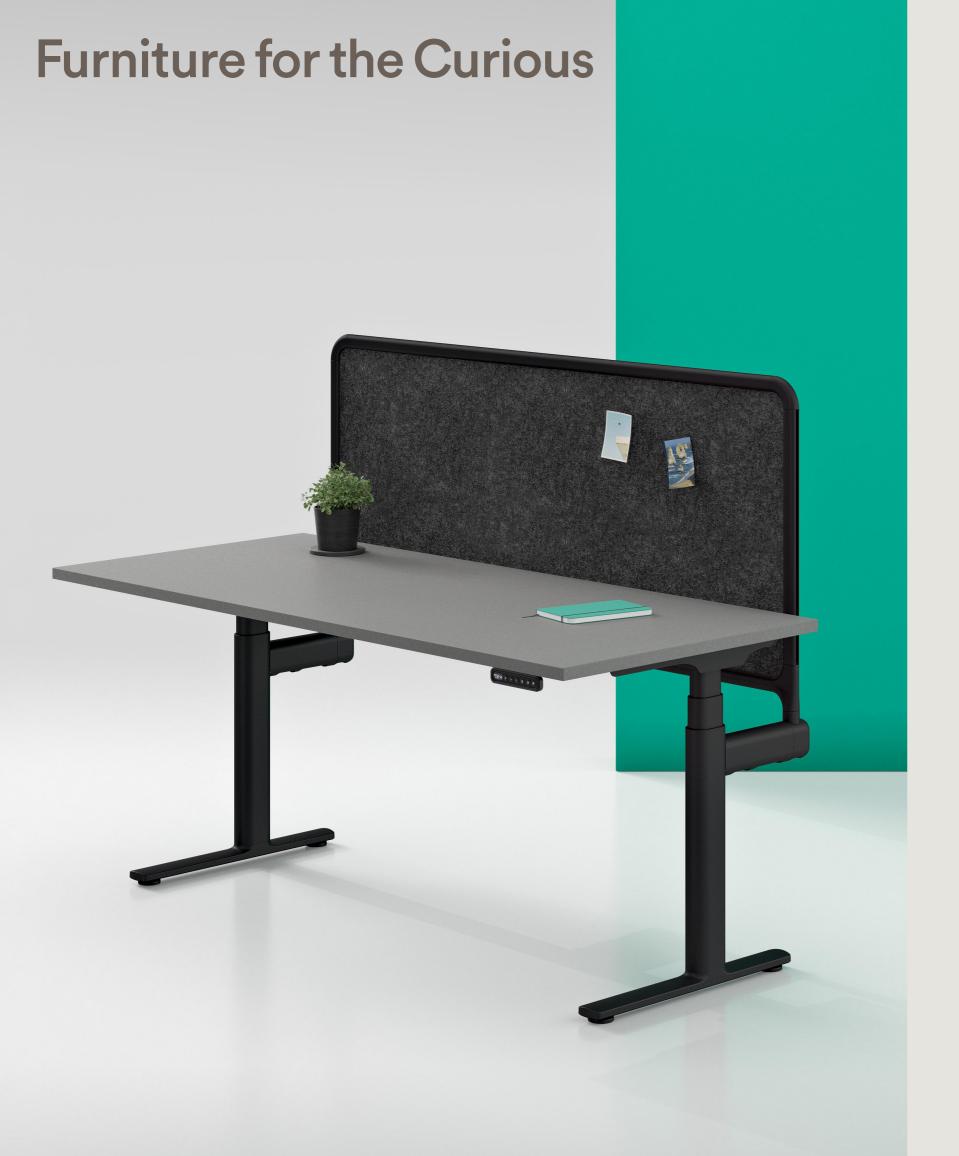

## **Ovation**

Designed with movement in mind, Ovation draws inspiration from iconic transport systems of the world.

From focused to collaborative, Ovation can adapt to suit any environment, with the ethos of moving people quickly and efficiently in their working environments.

- Ovation is available as Single Sided, Back to Back, 90° and 120° desking solutions.
- O2 Like the arteries of a transport system, we have redesigned the way we route soft wiring, concealing it in an enclosed cable pathway with removable segregation and
- multiple access points to keep the system running smoothly and efficiently.
- O3 A unique cable bridge option allows the user to conceal and segregate soft wiring from work point to work point.
- Ovation's optional Power Pocket Modesty allows for
- up to 6xGPO points and provides a clean and easy solution for excess cabling.
- O5 Acoustic screens are available at two heights with PET and upholstered finish options. Framed and Frameless options are both available.
- 06 Electric height-adjustable
- Ovation frames can be pre-programmed to three different height settings and come with an in-built 'Impact-Stop' response.
- O7 Electric height-adjustable
  Ovation desks have
  the option to integrate
  smartphone-based controls
  via our Bluetooth Wellness
  App.