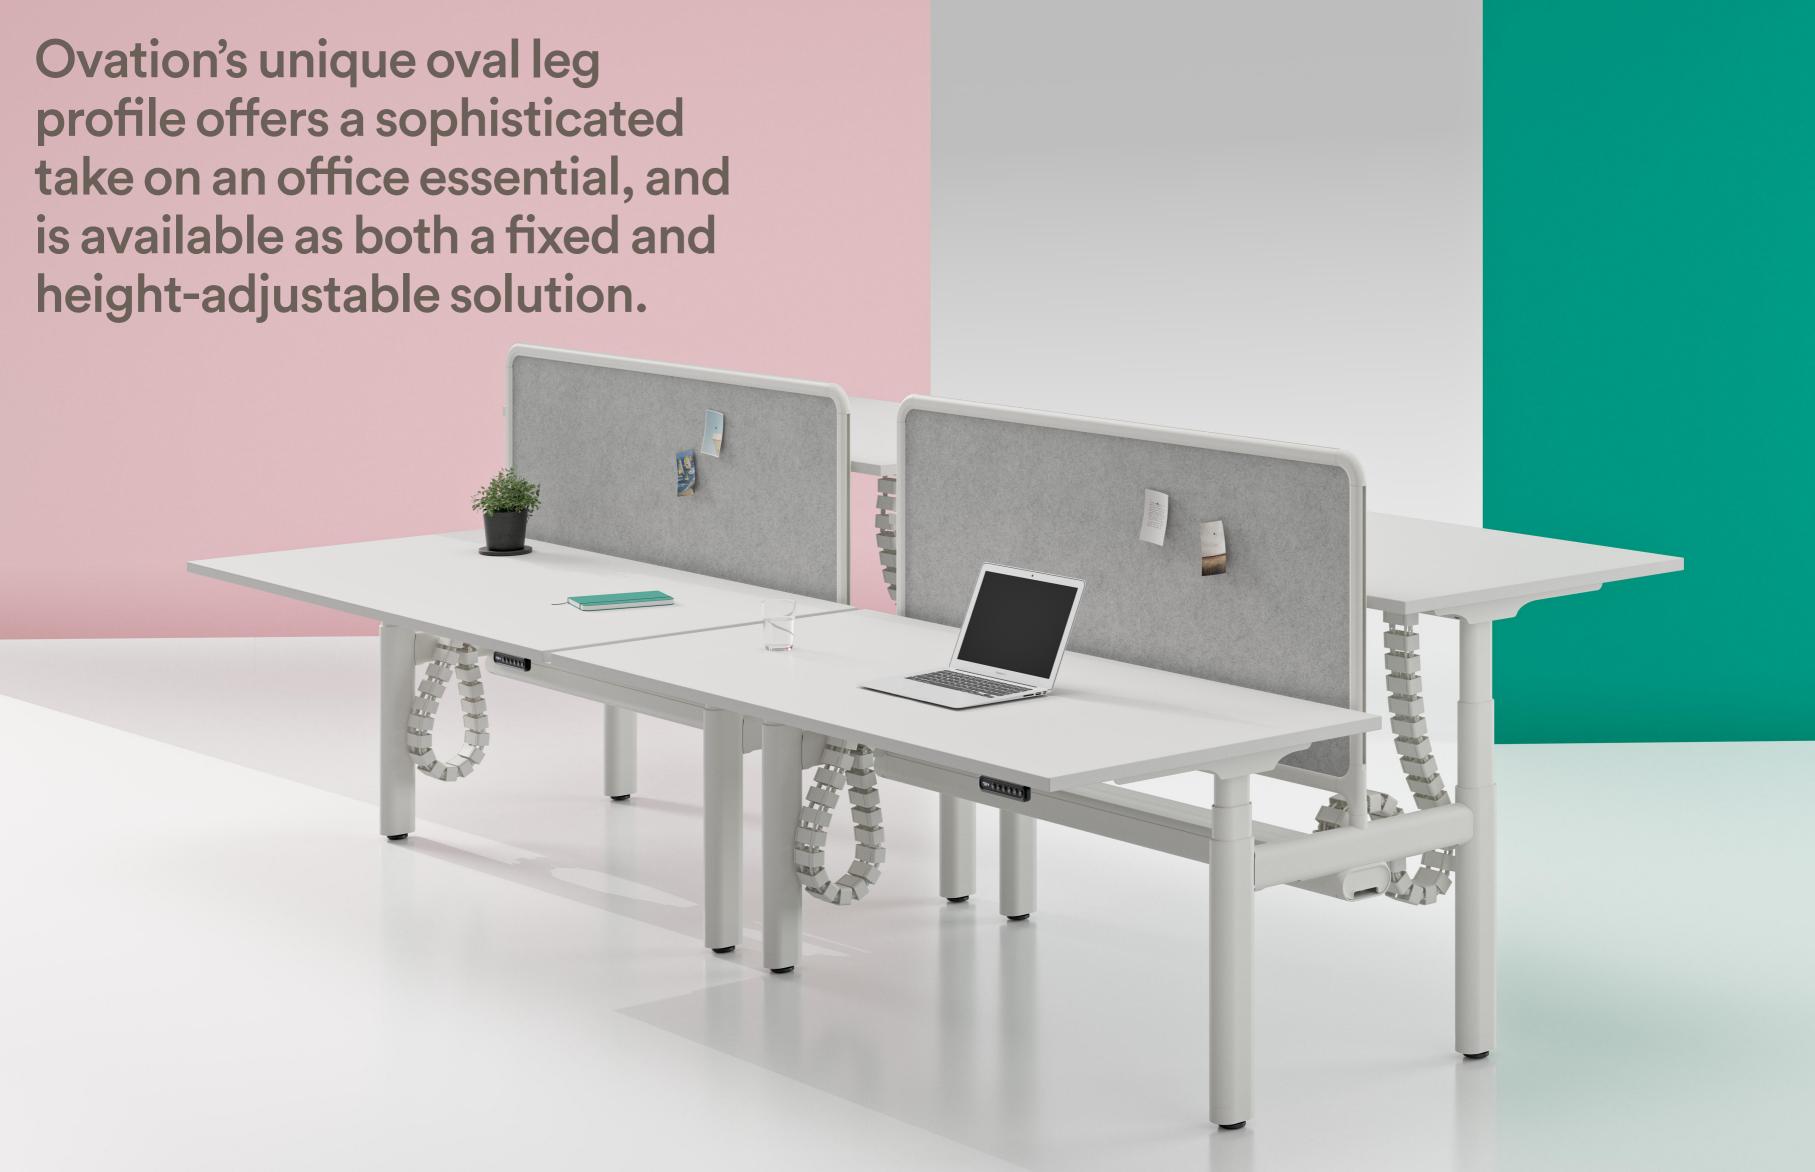

- Ovation is available as Single Sided, Back to Back, 90° and 120° desking solutions.
- O2 Like the arteries of a transport system, we have redesigned the way we route soft wiring, concealing it in an enclosed cable pathway with removable segregation and
- multiple access points to keep the system running smoothly and efficiently.
- O3 A unique cable bridge option allows the user to conceal and segregate soft wiring from work point to work point.
- Ovation's optional Power Pocket Modesty allows for
- up to 6xGPO points and provides a clean and easy solution for excess cabling.
- O5 Acoustic screens are available at two heights with PET and upholstered finish options. Framed and Frameless options are both available.
- 06 Electric height-adjustable
- Ovation frames can be pre-programmed to three different height settings and come with an in-built 'Impact-Stop' response.
- O7 Electric height-adjustable
  Ovation desks have
  the option to integrate
  smartphone-based controls
  via our Bluetooth Wellness
  App.