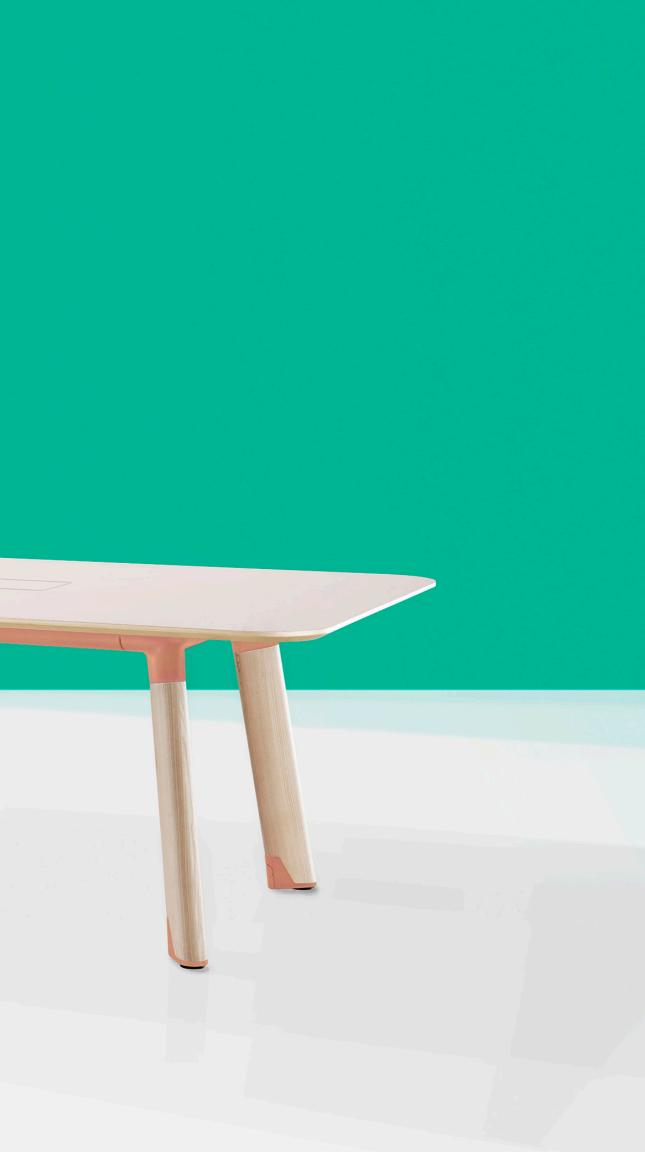

## Meeting Table

**Eye-catching aesthetics** are only part of Diva's story. Smart 'powered legs' seamlessly run wires up from the floor, while a hidden under-carriage conceals power leads.

As for those 'high heels'? They house power sockets - and ensure the striking Diva lives up to its name.

- 01 Power / Data In Leg Optional power/data leg connects power and data from floor to Seamless. Module Neutrik connectors at top and bottom of leg allows for plug-in power. Power Lead housed in flexible conduit minimises data interference.
- 02 Plywood Undercarriage Overlapping panels conceal power leads/boxes. Additional cable management clips available.