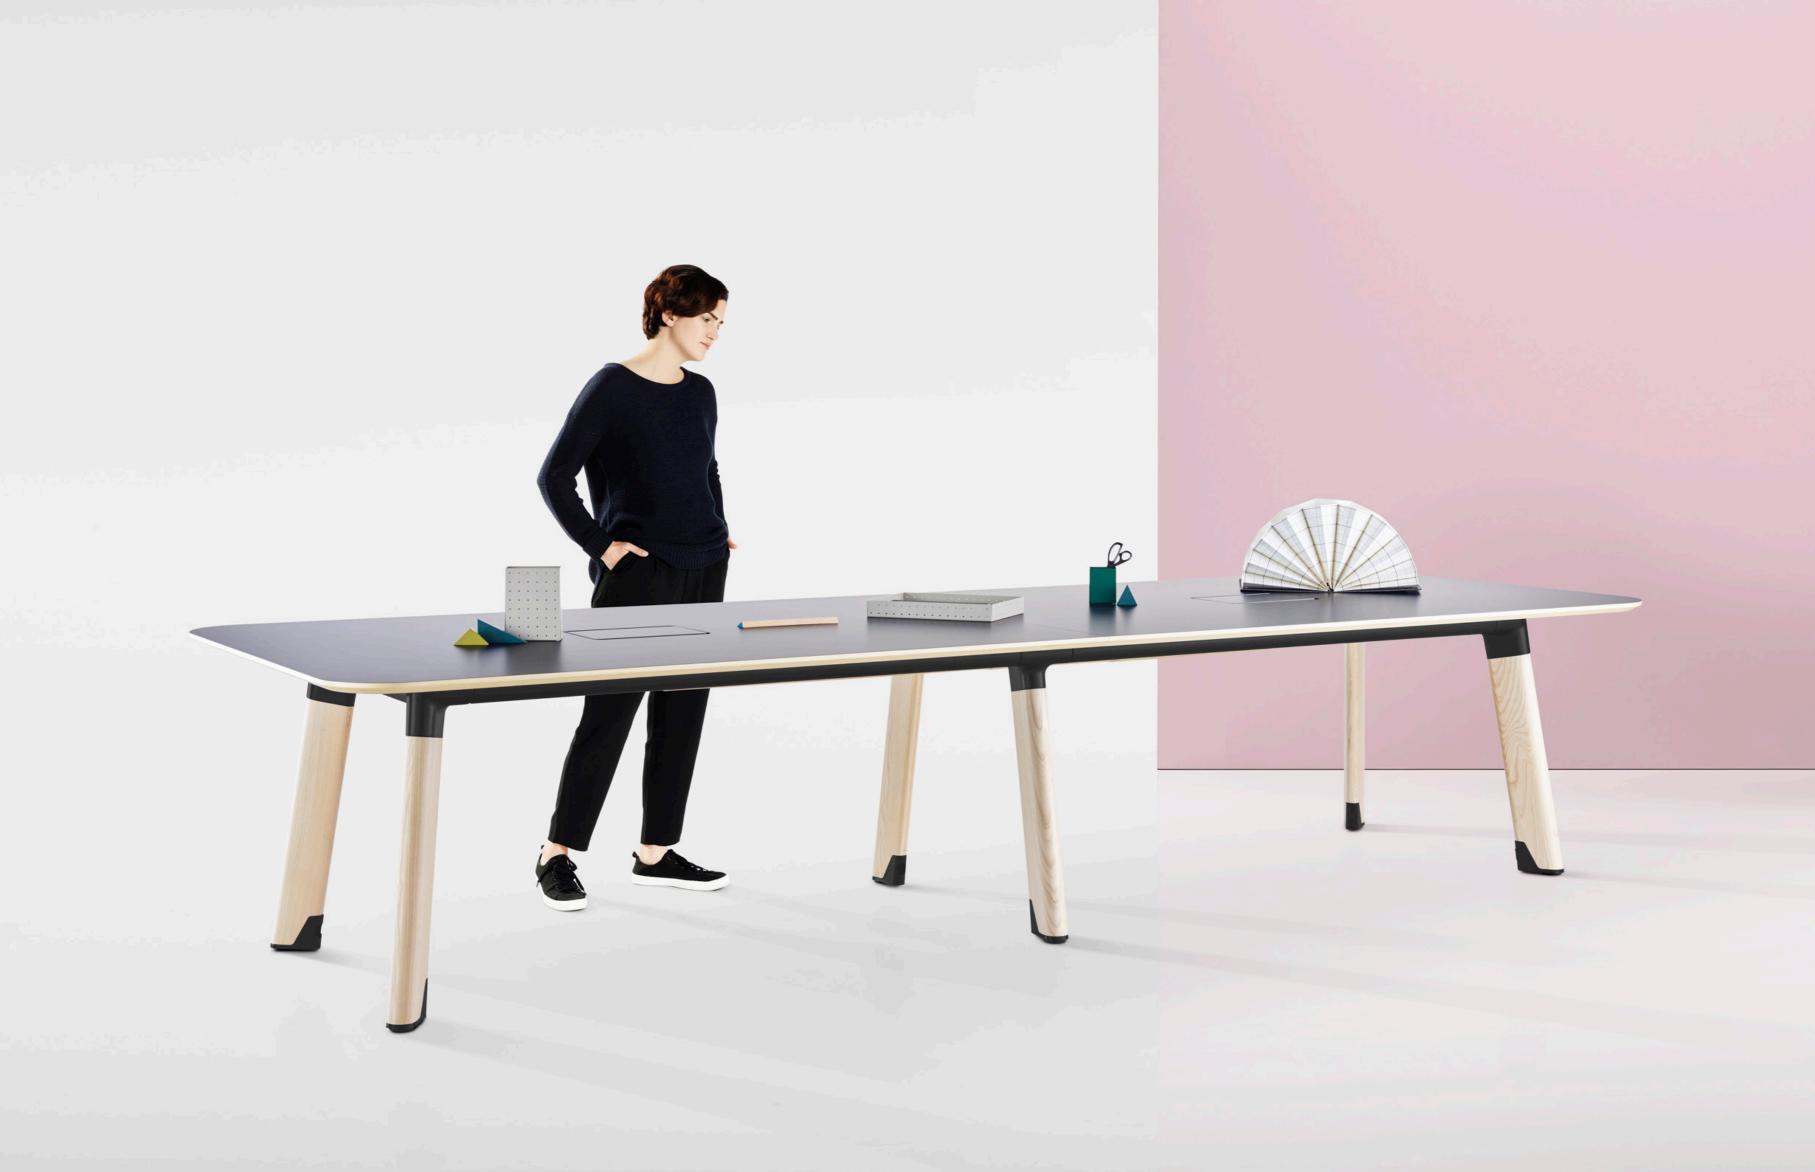

### **Meeting Table**

01 Diva 1.1 is available at three heights and is able to span up to 4000mm in length with just 4 legs.