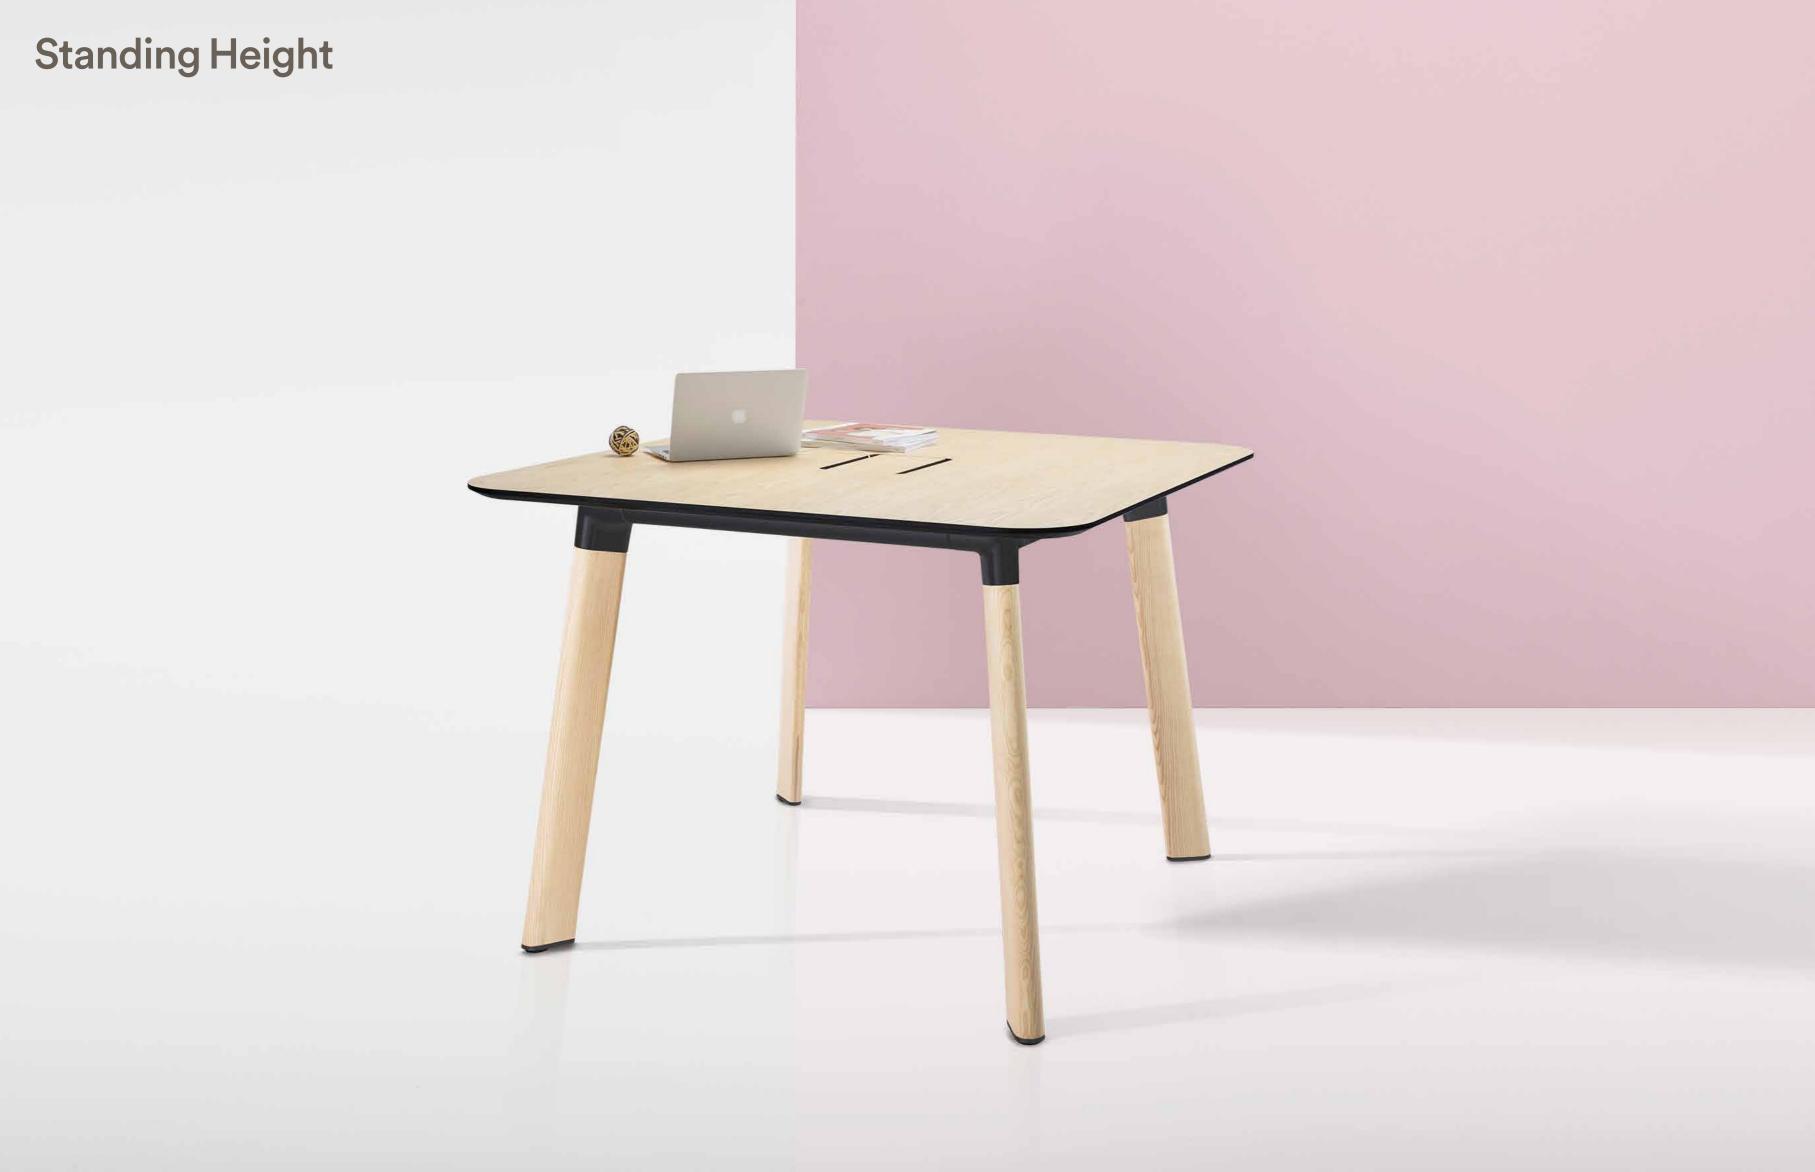

## **Standing Height**

### **Meeting Table**

01 Diva 1.1 is available at three heights and is able to span up to 4000mm in length with just 4 legs.