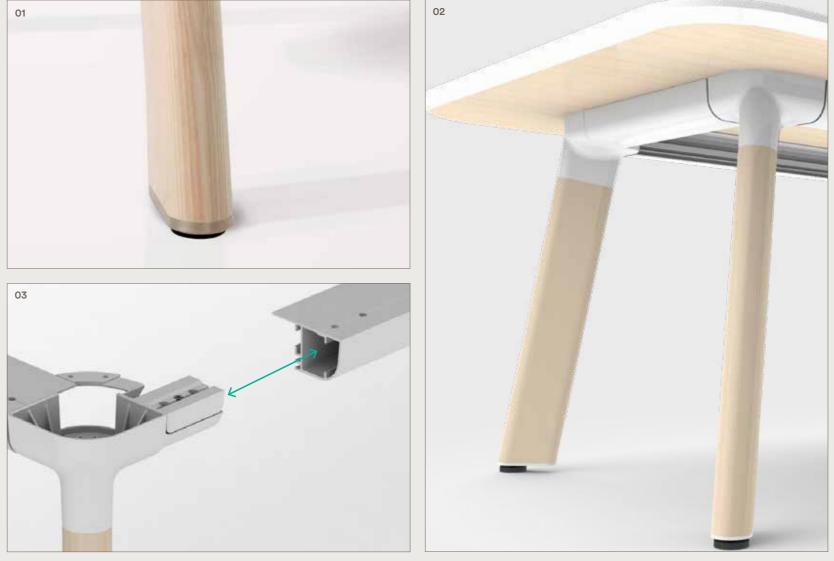

# Diva

There's mo the eye.

Go beyond Diva's striking wooden exterior and discover a host of ingenious design elements, each cleverly concealed within the solid timber build and die cast aluminium features.

## There's more than meets