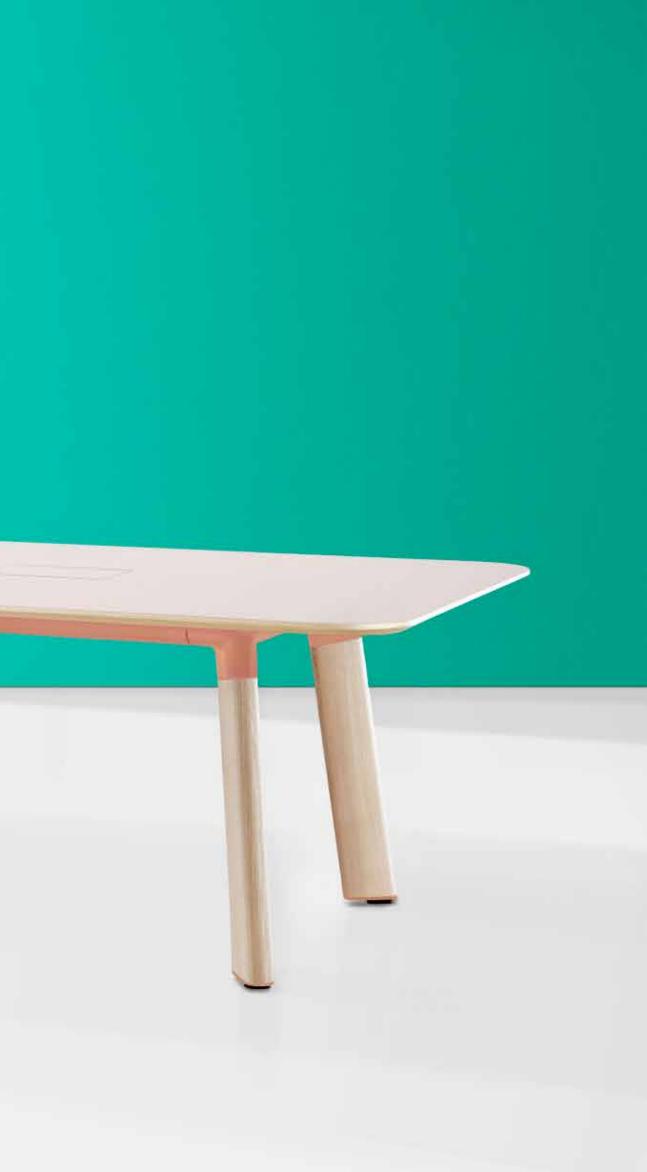

## Meeting Table

**Eye-catching aesthetics** are only part of Diva's story. Smart 'powered legs' seamlessly run wires up from the floor, while a hidden under-carriage conceals power leads.

As for those 'high heels'? They house power sockets - and ensure the striking Diva lives up to its name.