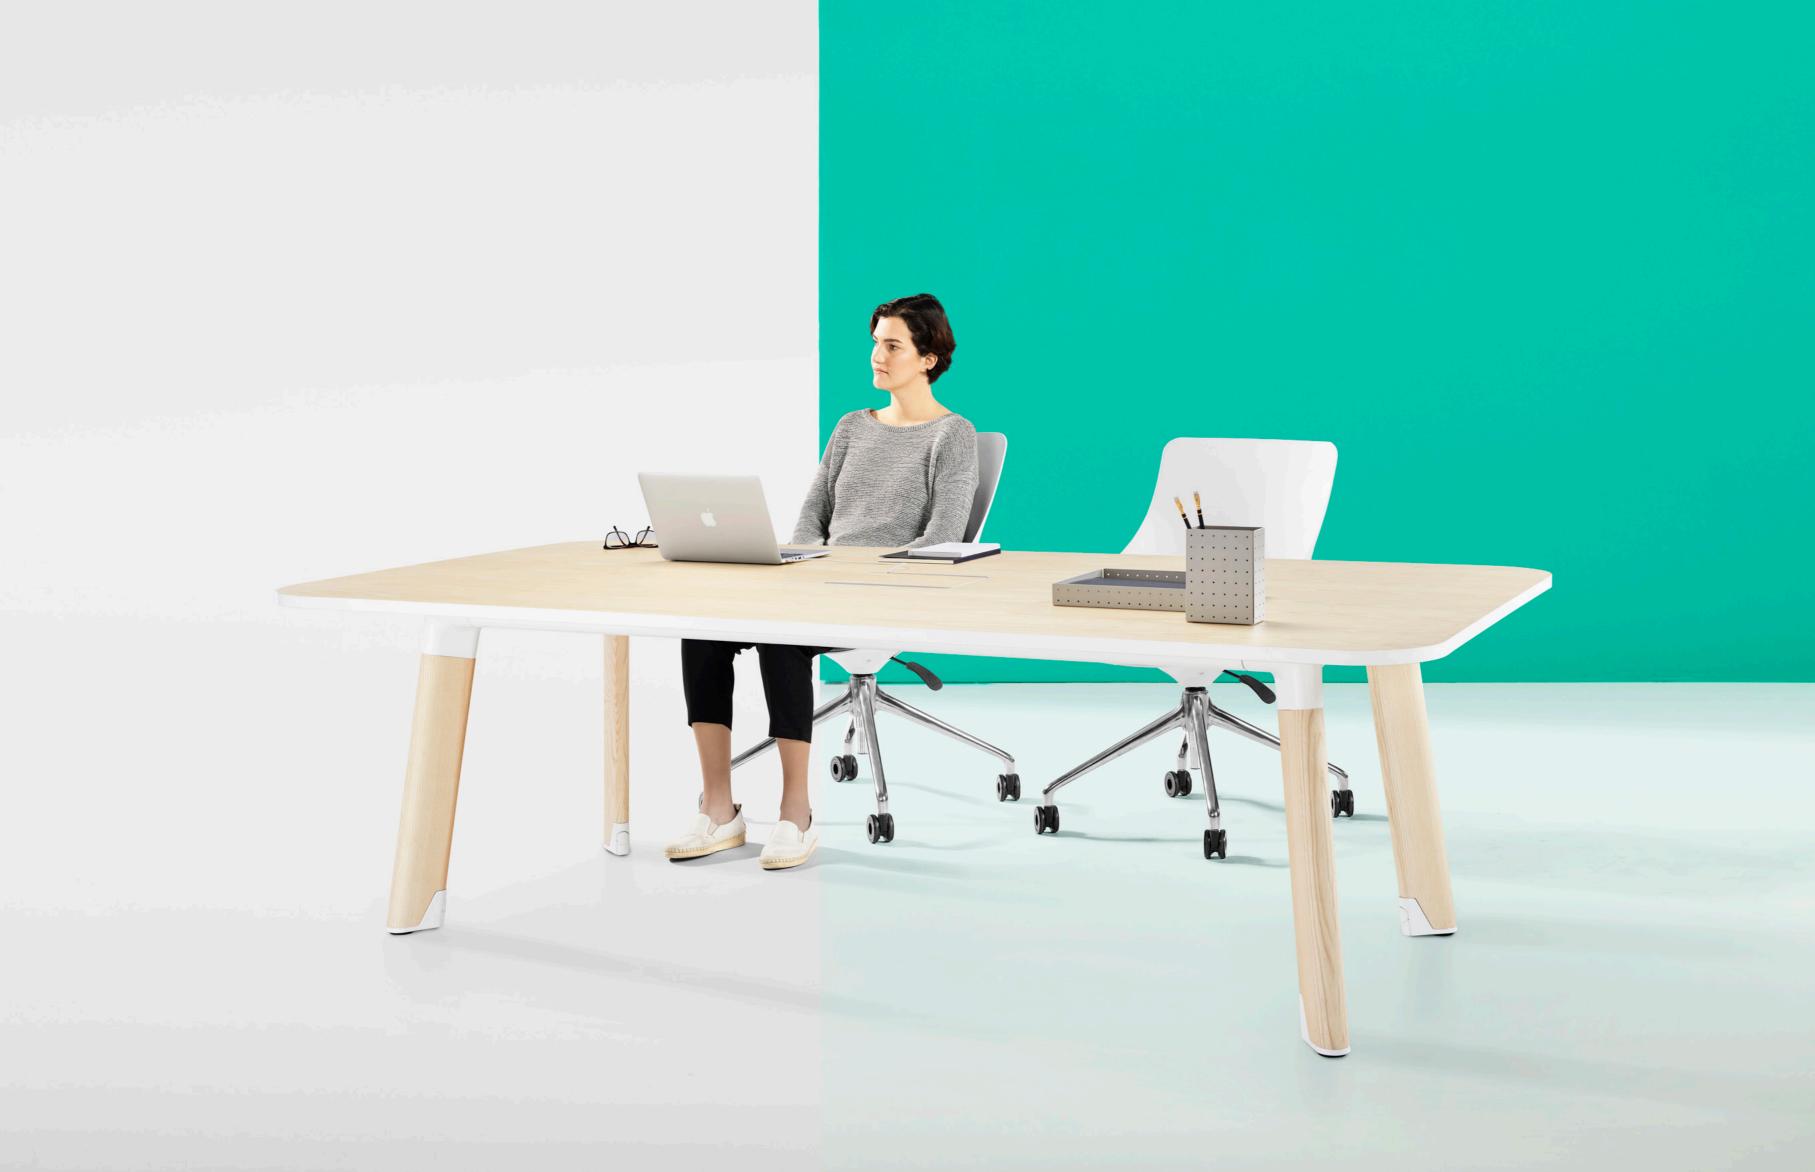

## **Standing Height**

## Meeting Table

**Eye-catching aesthetics** are only part of Diva's story. Smart 'powered legs' seamlessly run wires up from the floor, while a hidden under-carriage conceals power leads.

As for those 'high heels'? They house power sockets - and ensure the striking Diva lives up to its name.