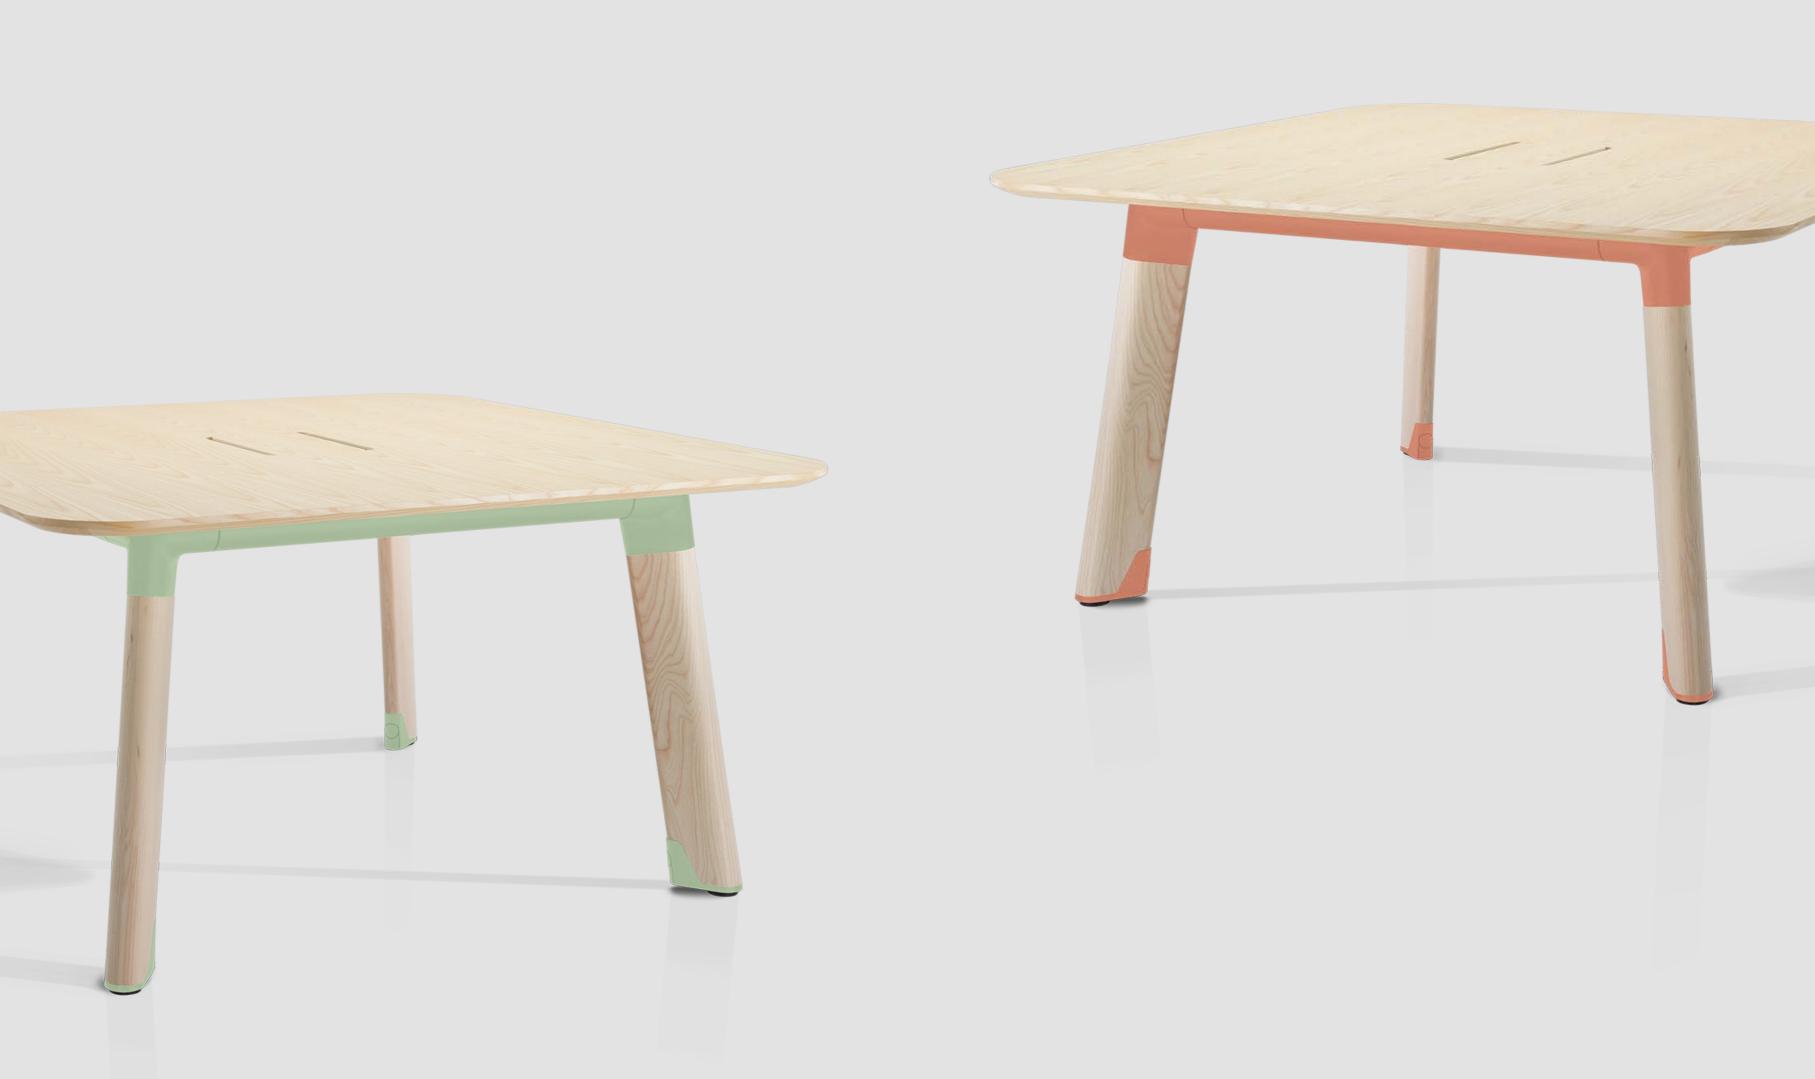

# Diva

There's mo the eye.

Go beyond Diva's striking wooden exterior and discover a host of ingenious design elements, each cleverly concealed within the solid timber build and die cast aluminium features.

## There's more than meets

03 The die cast Leg to Rail Connectors feature our patented rail connector design which eliminates exposed screws