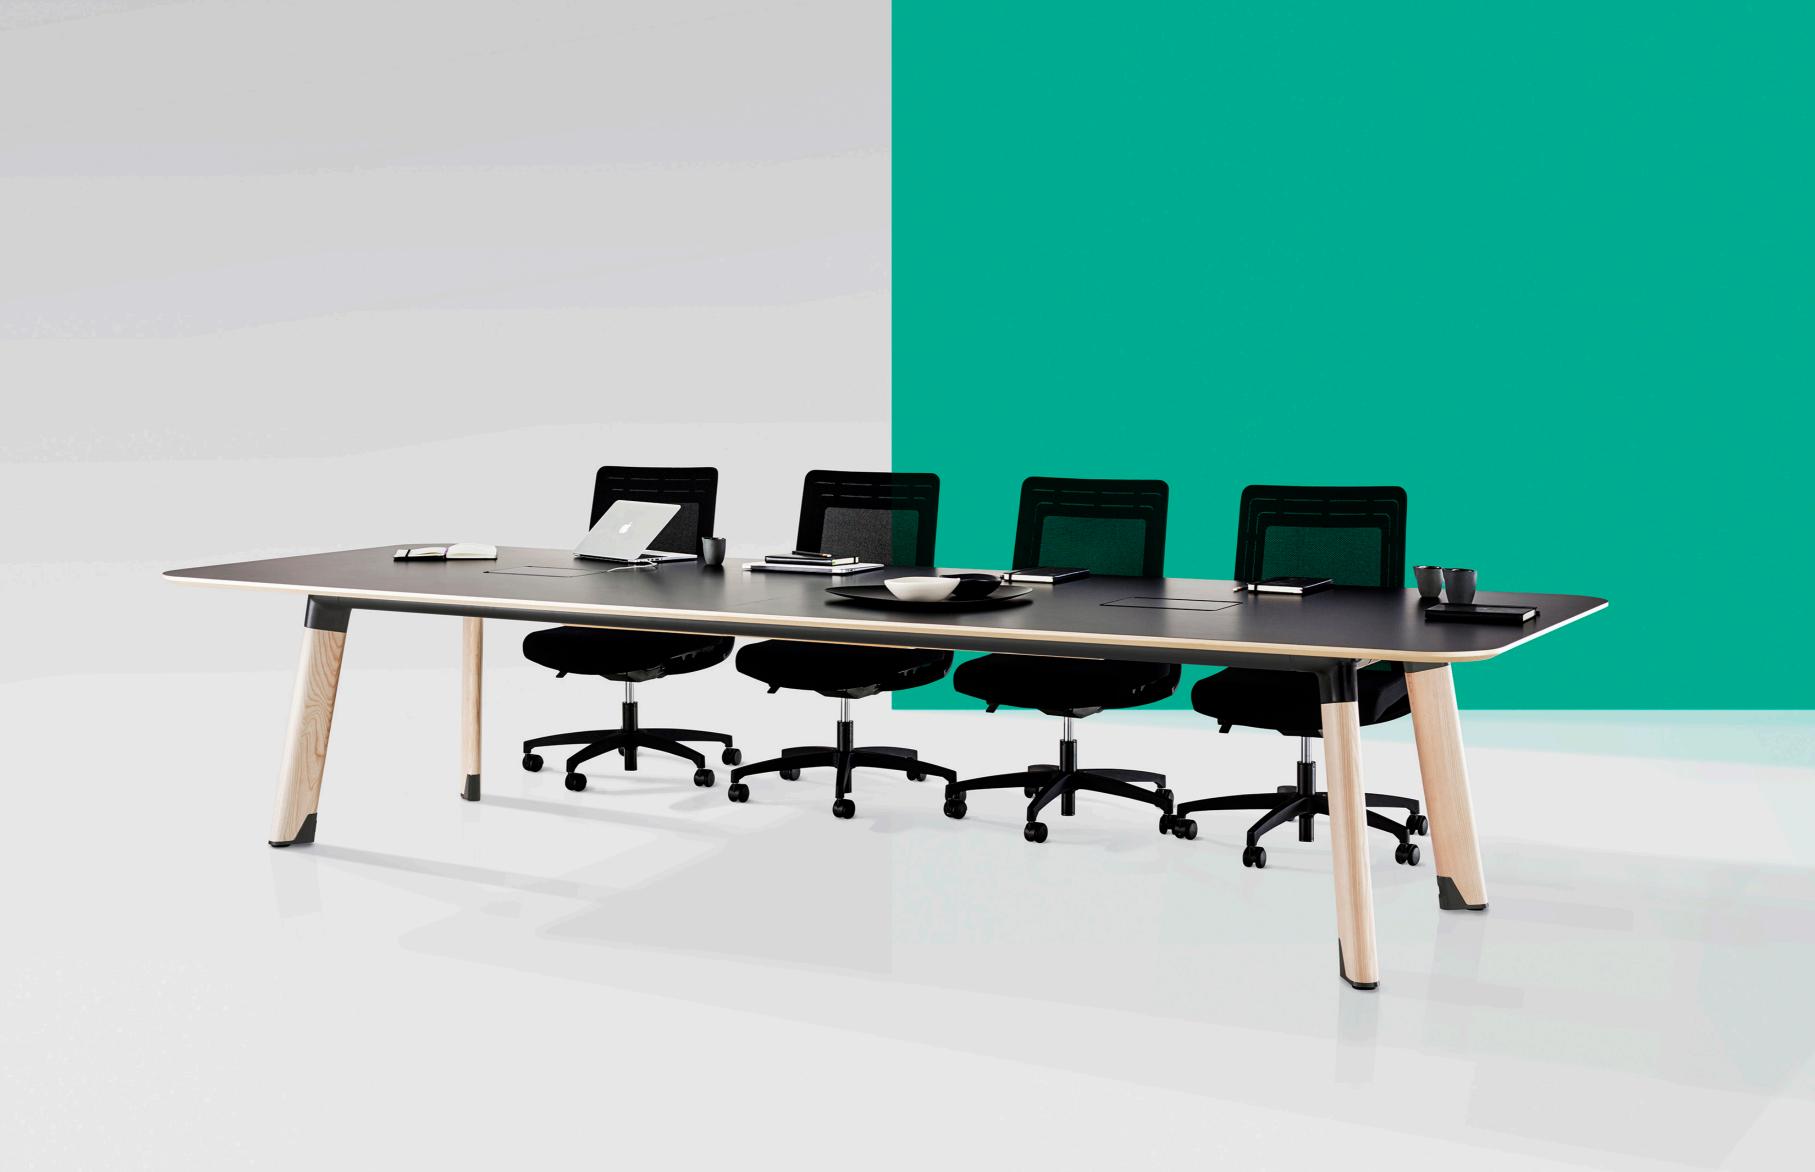

### **Meeting Table**

01 Diva 1.1 is available at three heights and is able to span up to 4000mm in length with just 4 legs.