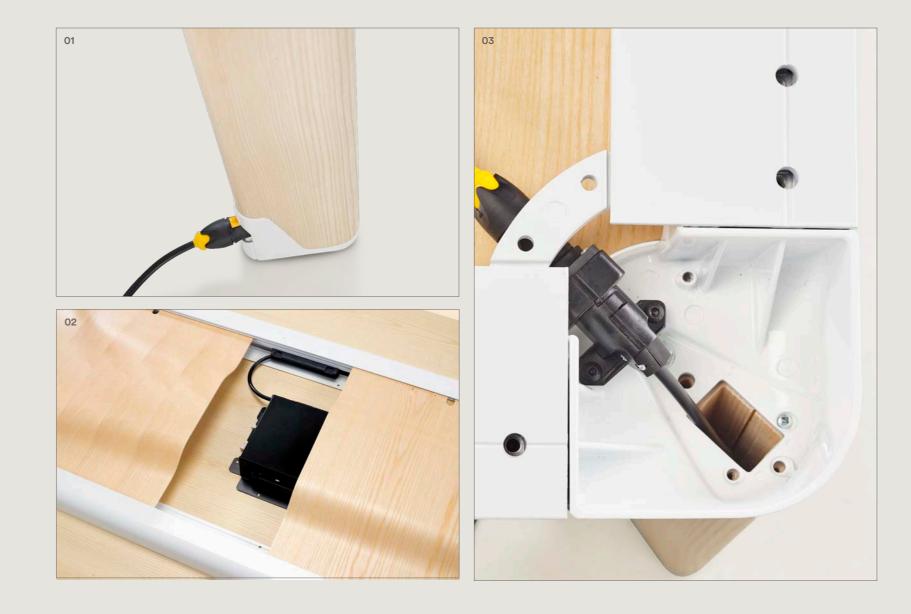

- 01 Power / Data In Leg Optional power/data leg connects power and data from floor to Seamless. Module Neutrik connectors at top and bottom of leg allows for plug-in power. Power Lead housed in flexible conduit minimises data interference.
- 02 Plywood Undercarriage Overlapping panels conceal power leads/boxes. Additional cable management clips available.

03 Power / Data - Seamless Module 2x / 4x / 8x GPO USB Power 200mm Data Provision