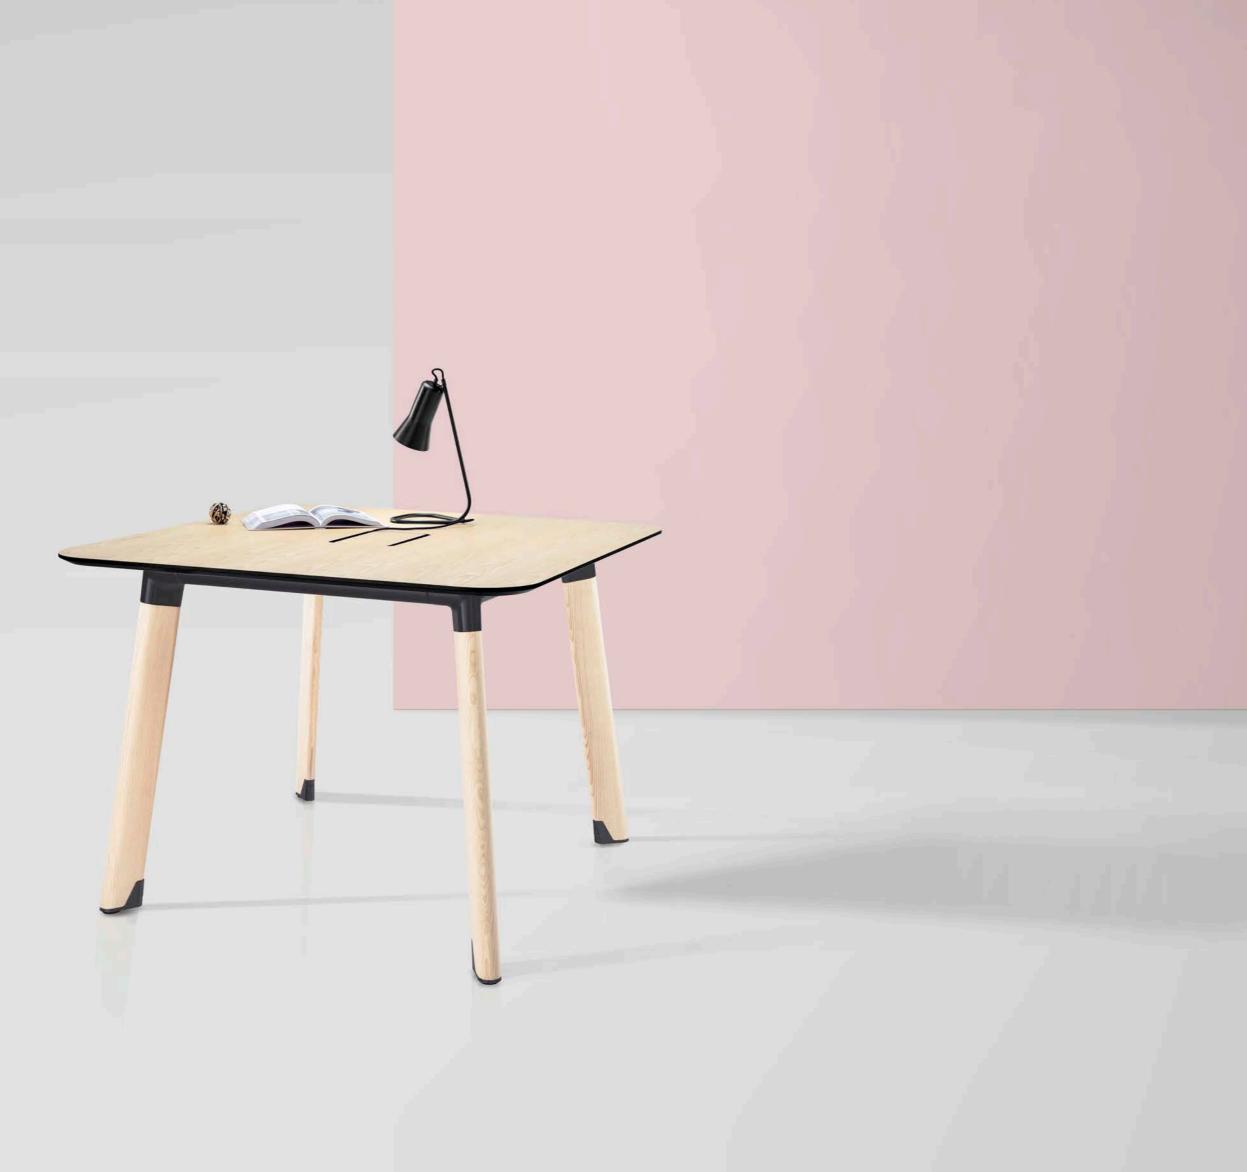

# Diva 1.1

Exceptionally stylish; reassuringly practical.

Introducing Diva 1.1 – the younger sister of the **beloved Diva. Showcasing** the same striking wooden exterior, and featuring a cleaner, more streamlined design, Diva 1.1 offers a more cost-effective and flexible solution for the modern workplace.

With ingenious cable reticulation concealed within solid timber legs, and the option to supply power via our Seamless Power Modules, there's more to Diva 1.1 than meets the eye.

Commanding attention yet yielding to workplace practicalities, Diva 1.1 still blends style and substance with ease, offering a range of finishes and configurations to suit any office space.