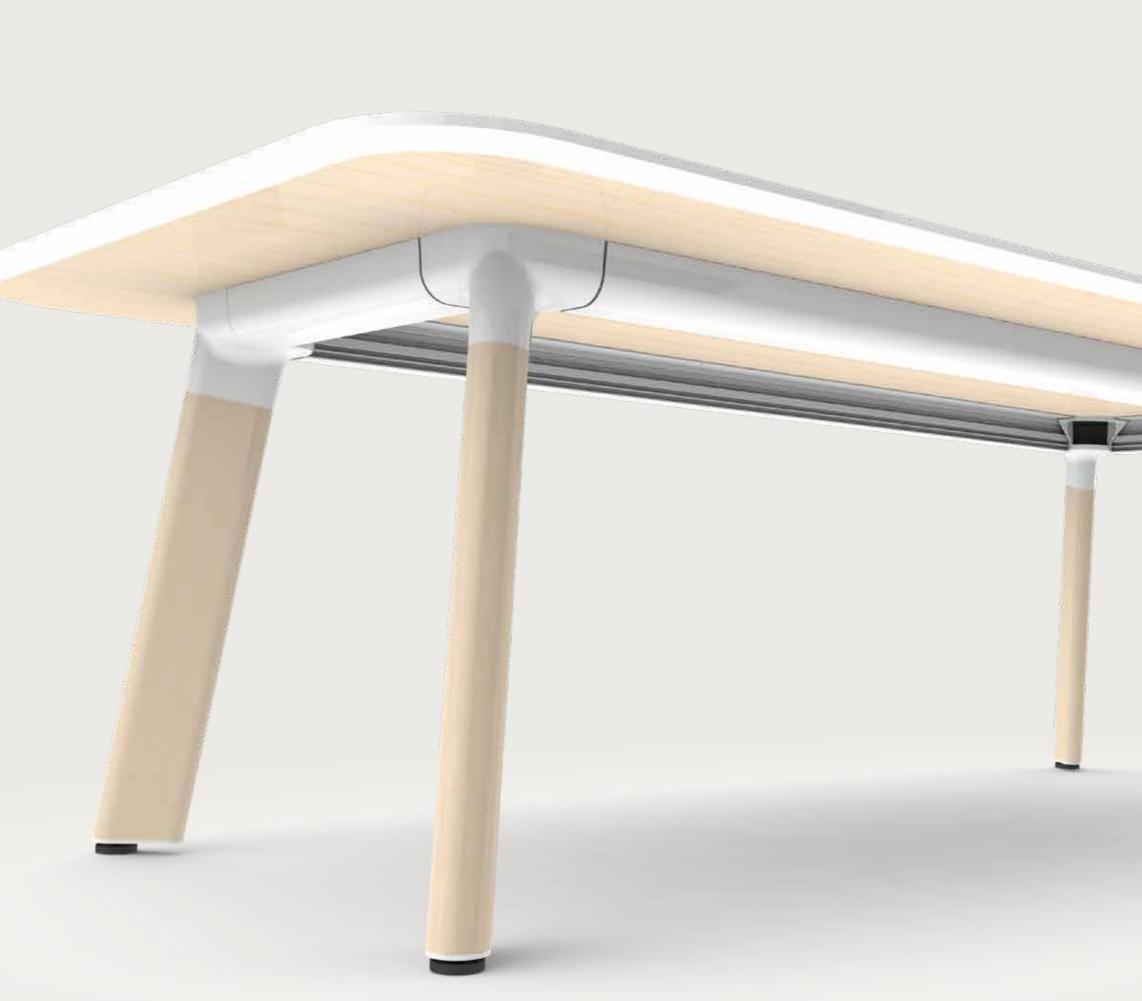

# Diva 1.1

Exceptionally stylish; reassuringly practical.

Introducing Diva 1.1 – the younger sister of the **beloved Diva. Showcasing** the same striking wooden exterior, and featuring a cleaner, more streamlined design, Diva 1.1 offers a more cost-effective and flexible solution for the modern workplace.

With ingenious cable reticulation concealed within solid timber legs, and the option to supply power via our Seamless Power Modules, there's more to Diva 1.1 than meets the eye.

Commanding attention yet yielding to workplace practicalities, Diva 1.1 still blends style and substance with ease, offering a range of finishes and configurations to suit any office space.