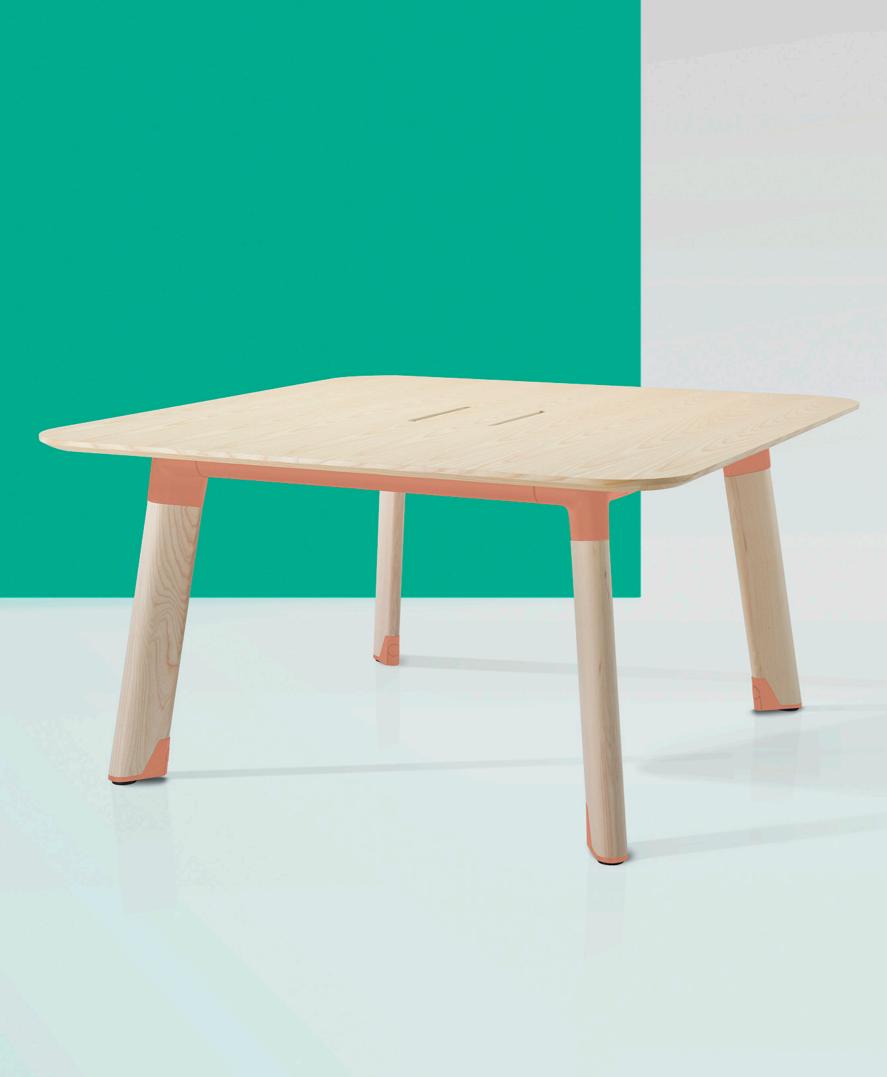

# Diva

There's mo the eye.

Go beyond Diva's striking wooden exterior and discover a host of ingenious design elements, each cleverly concealed within the solid timber build and die cast aluminium features.

## There's more than meets

## Meeting Table

**Eye-catching aesthetics** are only part of Diva's story. Smart 'powered legs' seamlessly run wires up from the floor, while a hidden under-carriage conceals power leads.

As for those 'high heels'? They house power sockets - and ensure the striking Diva lives up to its name.