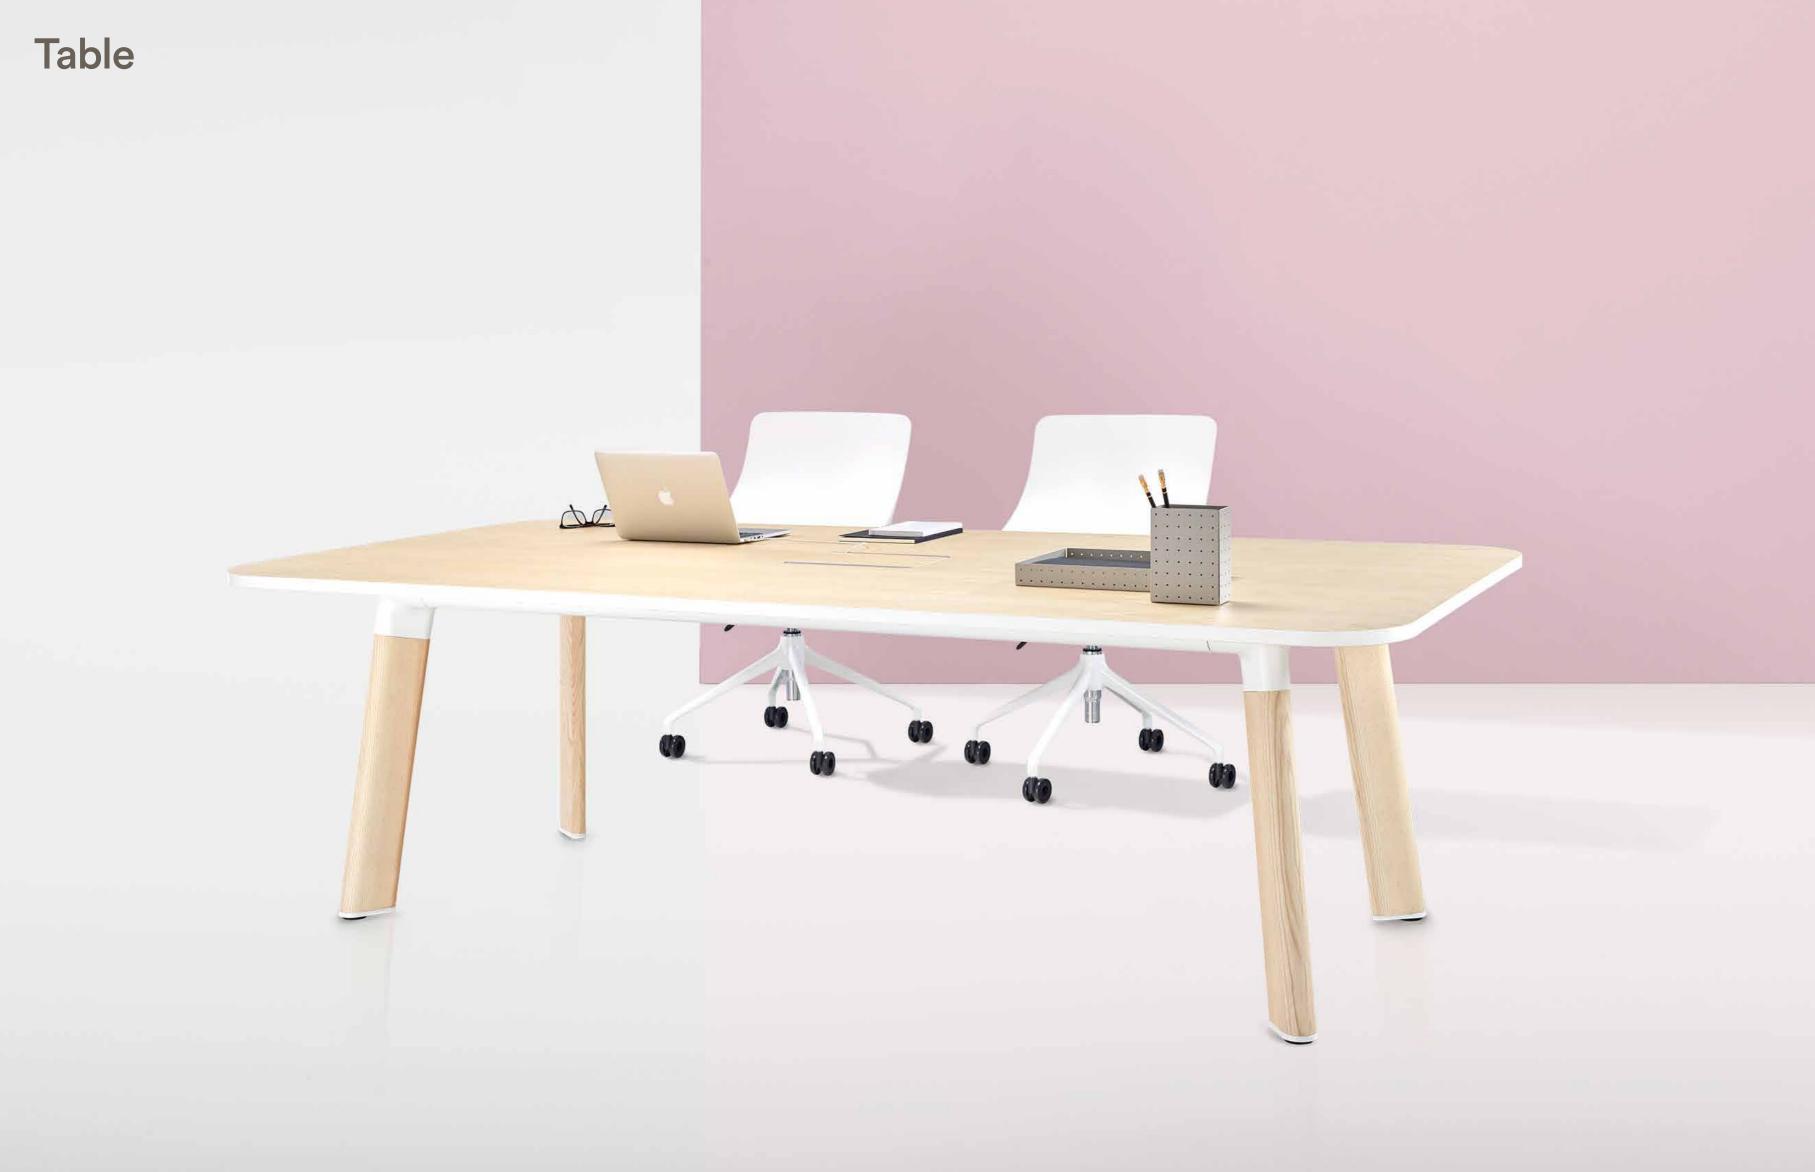

## Meeting Table

**Eye-catching aesthetics** are only part of Diva's story. Smart 'powered legs' seamlessly run wires up from the floor, while a hidden under-carriage conceals power leads.

As for those 'high heels'? They house power sockets - and ensure the striking Diva lives up to its name.

### **Meeting Table**

01 Diva 1.1 is available at three heights and is able to span up to 4000mm in length with just 4 legs.