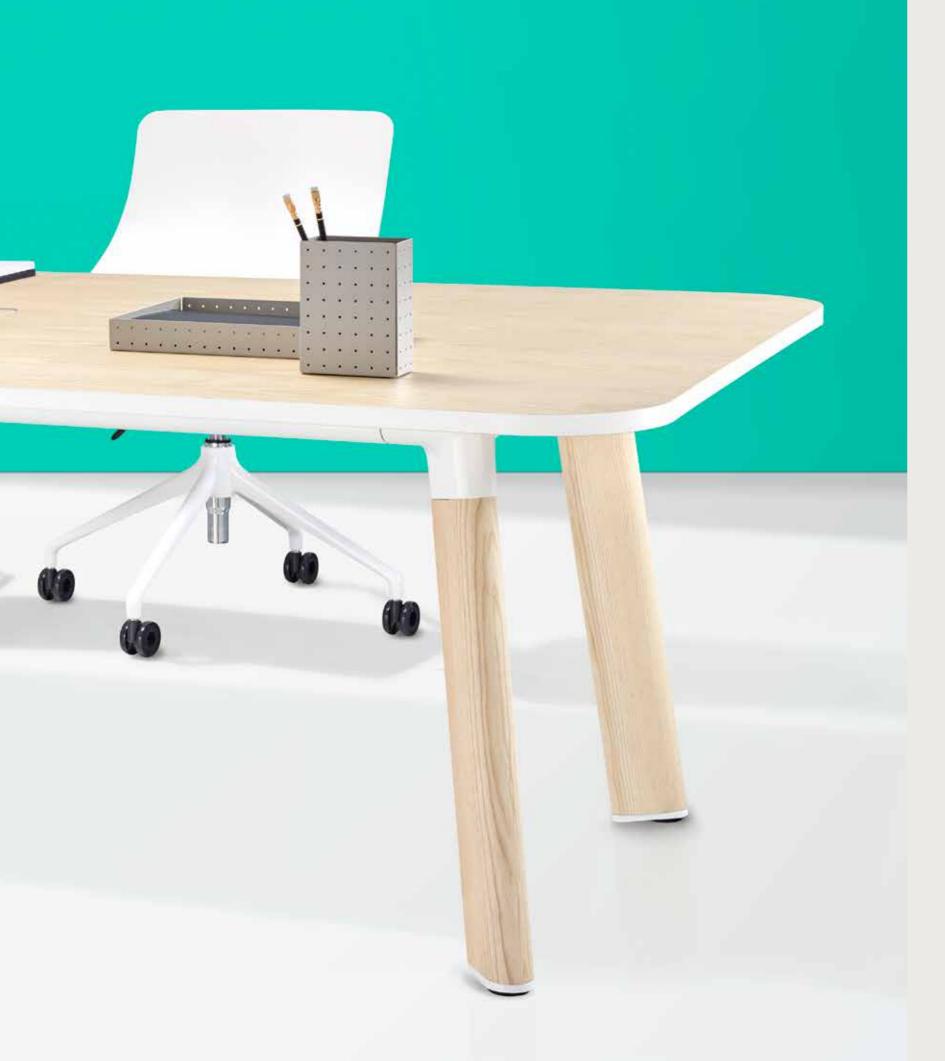

## Meeting Table

**Eye-catching aesthetics** are only part of Diva's story. Smart 'powered legs' seamlessly run wires up from the floor, while a hidden under-carriage conceals power leads.

As for those 'high heels'? They house power sockets - and ensure the striking Diva lives up to its name.

- 01 Power / Data In Leg Optional power/data leg connects power and data from floor to Seamless. Module Neutrik connectors at top and bottom of leg allows for plug-in power. Power Lead housed in flexible conduit minimises data interference.
- 02 Plywood Undercarriage Overlapping panels conceal power leads/boxes. Additional cable management clips available.

03 Power / Data - Seamless Module 2x / 4x / 8x GPO USB Power 200mm Data Provision