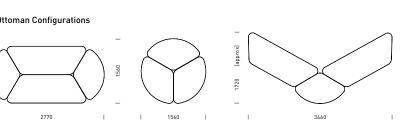

#### **CONFIGURATIONS**

The Wes collection includes lounges and ottomans in a variety of shapes, sizes and finishes offering an assortment of unique colour options and styles.

Wes 1370 & Wes 2000 lounges

## Wes 800 Armchair | 800 | Wes 1800 Lounge

Wes 1350 Ottoman

Wes 675 Ottoman

#### Wes 1270 & 1835 Ottomans

Wes 1800 lounge Wes 675 Ottoman