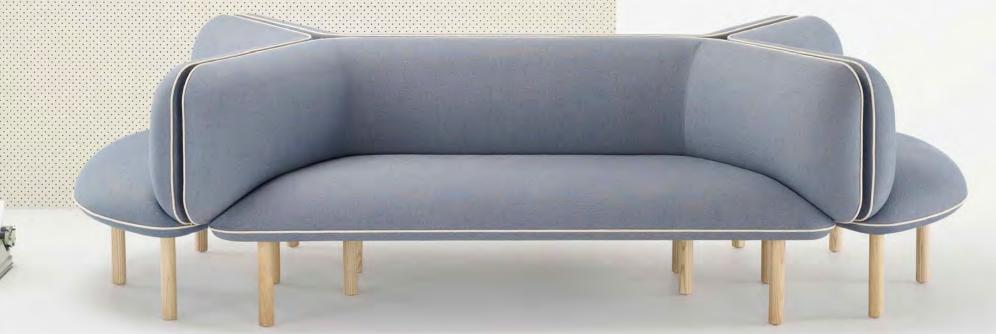

# THE WES COLLECTION: ARMCHAIR, LOUNGE, CONVEX LOUNGE, ANGLED ARM LOUNGE, CHAISE & OTTOMAN

The Wes lounge was named after its soft yet striking appearance, paying homage in name to film director Wes Anderson.

Constructed entirely from sustainably sourced timber, GECA approved foams and water-based adhesives, finished with solid Ash legs. Wes can be configured to create various forms that highlight seamless upholstery from every angle.

3 SWISSDESIGN.COM.AU

Complex yet minimal forms with entirely seamless upholstery from every angle.

Contrasting piping celebrates the soft form of the lounge.

#### **CONFIGURATIONS**

The Wes collection includes lounges and ottomans in a variety of shapes, sizes and finishes offering an assortment of unique colour options and styles.

Wes 1370 & Wes 2000 lounges