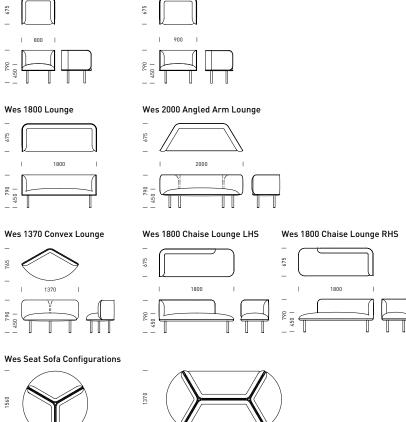

#### **CONFIGURATIONS**

The Wes collection includes lounges and ottomans in a variety of shapes, sizes and finishes offering an assortment of unique colour options and styles.

Wes 1370 & Wes 2000 lounges

Wes 1370 lounges

## Wes 800 Armchair | 800 | Wes 1800 Lounge

Wes 1350 Ottoman

Wes 675 Ottoman