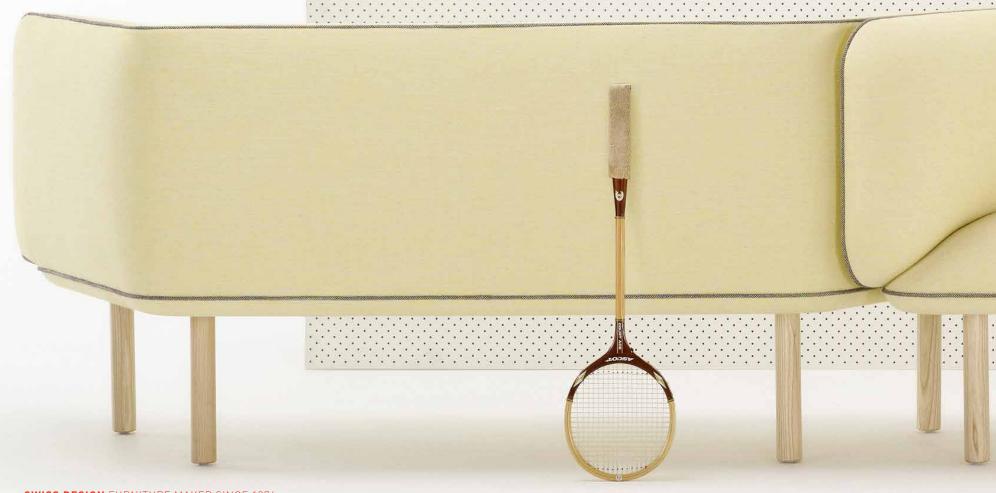

3 SWISSDESIGN.COM.AU

Complex yet minimal forms with entirely seamless upholstery from every angle.

Contrasting piping celebrates the soft form of the lounge.