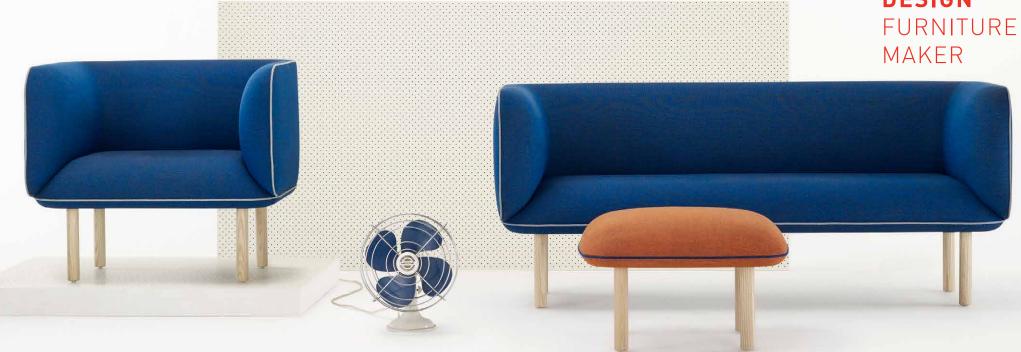

#### **CONFIGURATIONS**

The Wes collection includes lounges and ottomans in a variety of shapes, sizes and finishes offering an assortment of unique colour options and styles.

Wes 1370 & Wes 2000 lounges

Wes 1370 lounges

## Wes 800 Armchair | 800 | Wes 1800 Lounge

Wes 1350 Ottoman

Wes 675 Ottoman