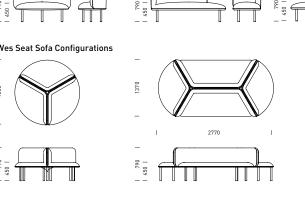

#### **CONFIGURATIONS**

The Wes collection includes lounges and ottomans in a variety of shapes, sizes and finishes offering an assortment of unique colour options and styles.

Wes 1370 & Wes 2000 lounges

Wes 1370 lounges

## Wes 800 Armchair | 800 | Wes 1800 Lounge

Wes 1350 Ottoman

Wes 675 Ottoman