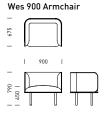

ment process itself, merging contemporary design systems with traditional upholstery techniques and craftsmanship.

Constructed entirely from sustainably sourced timber, GECA approved foams and water-based adhesives, finished with solid Ash legs. Wes can be configured to create various forms that highlight seamless upholstery from every angle.





3 SWISSDESIGN.COM.AU

Complex yet minimal forms with entirely seamless upholstery from every angle.



Contrasting piping celebrates the soft form of the lounge.



#### **CONFIGURATIONS**

The Wes collection includes lounges and ottomans in a variety of shapes, sizes and finishes offering an assortment of unique colour options and styles.

Wes 1370 & Wes 2000 lounges









Wes 1370 lounges







## Wes 800 Armchair | 800 | Wes 1800 Lounge







Wes 1350 Ottoman

Wes 675 Ottoman











#### **FINISHES**

Wes is available in a variety of sizes, finishes and offers a large range of unique colour with optional two tone upholstery. Textile coverings: Fully upholstered in approved contract fabric, vinyl and leather

Piping: White or black house leather or matching or contrasting colours

Legs: Solid ash natural polished or black stained



#### EC0

All product manufactured from CFC free, GECA approved foams, water based adhesives and sustainably sourced FSC timbers.





#### Wes 1270 & 1835 Ottomans



Wes 1800 lounge Wes 675 Ottoman

#### **WES - EXAMPLE CONFIGURATIONS**

ISOMETRIC DRAWINGS ARE NOT TO SCALE

0 1 Wes 2000 Angled Lounge (2) Wes 1370 Angled Lounge (2)





Wes 1835 Angled Ottoman (2) Wes 1270 Angled Ottoman