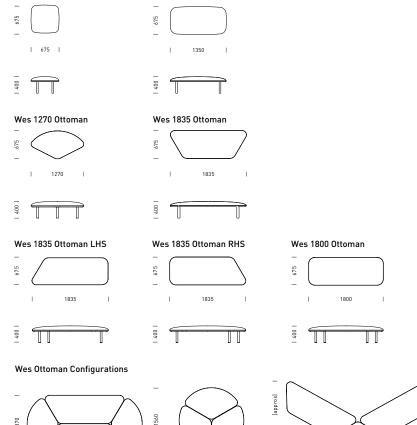

process itself, merging contemporary design systems with traditional upholstery techniques and craftsmanship.

Constructed entirely from sustainably sourced timber, GECA approved foams and water-based adhesives, finished with solid Ash legs. Wes can be configured to create various forms that highlight seamless upholstery from every angle.





3 SWISSDESIGN.COM.AU

Complex yet minimal forms with entirely seamless upholstery from every angle.



Contrasting piping celebrates the soft form of the lounge.



#### **CONFIGURATIONS**

The Wes collection includes lounges and ottomans in a variety of shapes, sizes and finishes offering an assortment of unique colour options and styles.

Wes 1370 & Wes 2000 lounges









Wes 1370 lounges







## Wes 800 Armchair | 800 | Wes 1800 Lounge







Wes 1350 Ottoman

Wes 675 Ottoman











#### **FINISHES**

Wes is available in a variety of sizes, finishes and offers a large range of unique colour with optional two tone upholstery. Textile coverings: Fully upholstered in approved contract fabric, vinyl and leather

Piping: White or black house leather or matching or contrasting colours

Legs: Solid ash natural polished or black stained



#### EC0

All product manufactured from CFC free, GECA approved foams, water based adhesives and sustainably sourced FSC timbers.





#### Wes 1270 & 1835 Ottomans



Wes 1800 lounge Wes 675 Ottoman

#### **WES - EXAMPLE CONFIGURATIONS**

ISOMETRIC DRAWINGS ARE NOT TO SCALE

0 1 Wes 2000 Angled Lounge (2) Wes 1370 Angled Lounge (2)





Wes 1835 Angled Ottoman (2) Wes 1270 Angled Ottoman