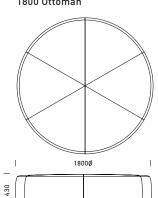

ORTS OTTOMANS, LOUNGES, LOUNGER, CHAISE & CORNER LOUNGES

Rich, luxurious, and inviting just like the loveable confectionery that inspired its name.

By masterfully layering contrasting densities of foam Swiss Design have achieved a soft yet supportive seat. Wrapped with an overlay of luxurious feather and down, the All Sorts range provides a softer aesthetic with commercial endurance.

### **ALL SHAPES**

All Sorts features small & large ottomans - square, rectangle and round; single lounge; double lounges, double lounges with left & right arm options; chaise lounge, single lounger and 90 degree corner lounges with radius or straight back. Just like the loveable confectionery that inspired its name. Wrapped with an overlay of luxurious feather and down.







1600

780









- 1









### ALL SORTS ADDITIONS









Corner Lounge, Straight Back, Right Arm





Double Lounge, Left Arm Double Lounge, Right Arm Double Lounge, Left & Right Arm \_ 950 950 950 \_ \_ 2100 Ι 1800 1 1 950 T 1800 1 1 950 Ι | | 950 1 \_ \_ 780 — 780 — 780 430 430 \_

**ALL SORTS SOFT** 



## ALL SORTS SOFT





Corner Lounge, Straight Back, Left Arm









Double Lounge, Left Arm





1050



1800

T

320 |

Double Lounge, Right Arm

Double Lounge, Left & Right Arm







**ALL SORTS - CONFIGURATIONS** 

ISOMETRIC DRAWINGS ARE NOT TO SCALE

#### **ALL SORTS - CONFIGURATIONS**

ISOMETRIC DRAWINGS ARE NOT TO SCALE







Engage and collaborate.

A softer aesthetic with commercial endurance.

Sweeping curved combinations using radius corner lounges.

# **FINISHES**

All Sorts is finished in y