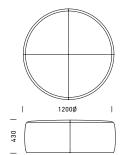

### **ALL SHAPES**

All Sorts features small & large ottomans - square, rectangle and round; single lounge; double lounges, double lounges with left & right arm options; chaise lounge, single lounger and 90 degree corner lounges with radius or straight back. Just like the loveable confectionery that inspired its name. Wrapped with an overlay of luxurious feather and down.

1600

780

- 1