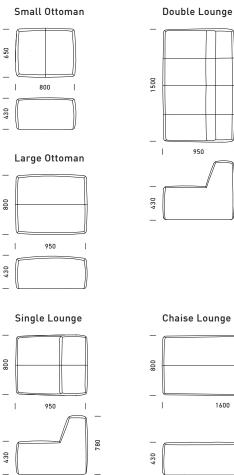

### ALL SORTS ADDITIONS

Corner Lounge, Straight Back, Right Arm

Double Lounge, Left Arm Double Lounge, Right Arm Double Lounge, Left & Right Arm \_ 950 950 950 \_ \_ 2100 Ι 1800 1 1 950 T 1800 1 1 950 Ι | | 950 1 \_ \_ 780 — 780 — 780 430 430 \_

## ALL SORTS SOFT

Corner Lounge, Straight Back, Left Arm

Double Lounge, Left Arm

1050

1800

T

320 |

Double Lounge, Right Arm

Double Lounge, Left & Right Arm

**ALL SORTS - CONFIGURATIONS** 

ISOMETRIC DRAWINGS ARE NOT TO SCALE