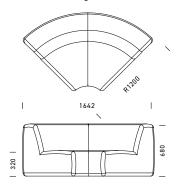

### **ALL SHAPES**

All Sorts features small & large ottomans - square, rectangle and round; single lounge; double lounges, double lounges with left & right arm options; chaise lounge, single lounger and 90 degree corner lounges with radius or straight back. Just like the loveable confectionery that inspired its name. Wrapped with an overlay of luxurious feather and down.

#### **ALL SORTS - CONFIGURATIONS**

ISOMETRIC DRAWINGS ARE NOT TO SCALE

Engage and collaborate.

A softer aesthetic with commercial endurance.

Sweeping curved combinations using radius corner lounges.