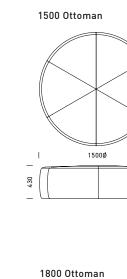

### **ALL SHAPES**

All Sorts features small & large ottomans - square, rectangle and round; single lounge; double lounges, double lounges with left & right arm options; chaise lounge, single lounger and 90 degree corner lounges with radius or straight back. Just like the loveable confectionery that inspired its name. Wrapped with an overlay of luxurious feather and down.

1600

780

- 1