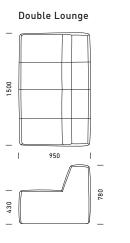

### ALL SORTS ADDITIONS

Corner Lounge, Straight Back, Right Arm

Double Lounge, Left Arm Double Lounge, Right Arm Double Lounge, Left & Right Arm \_ 950 950 950 \_ \_ 2100 Ι 1800 1 1 950 T 1800 1 1 950 Ι | | 950 1 \_ \_ 780 — 780 — 780 430 430 \_

## ALL SORTS SOFT

Corner Lounge, Straight Back, Left Arm

Double Lounge, Left Arm

1050

1800

T

320 |

Double Lounge, Right Arm

Double Lounge, Left & Right Arm

**ALL SORTS - CONFIGURATIONS** 

ISOMETRIC DRAWINGS ARE NOT TO SCALE