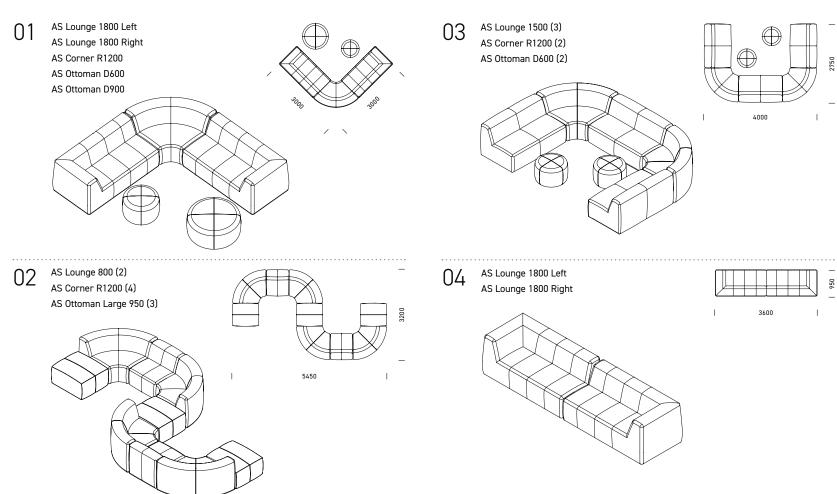

Double Lounge, Left & Right Arm

**ALL SORTS - CONFIGURATIONS** 

ISOMETRIC DRAWINGS ARE NOT TO SCALE

#### **ALL SORTS - CONFIGURATIONS**

ISOMETRIC DRAWINGS ARE NOT TO SCALE

Engage and collaborate.

A softer aesthetic with commercial endurance.

Sweeping curved combinations using radius corner lounges.