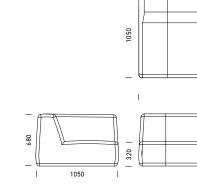

## ALL SORTS SOFT

Corner Lounge, Straight Back, Left Arm

Double Lounge, Left Arm

1050

1800

T

320 |

Double Lounge, Right Arm