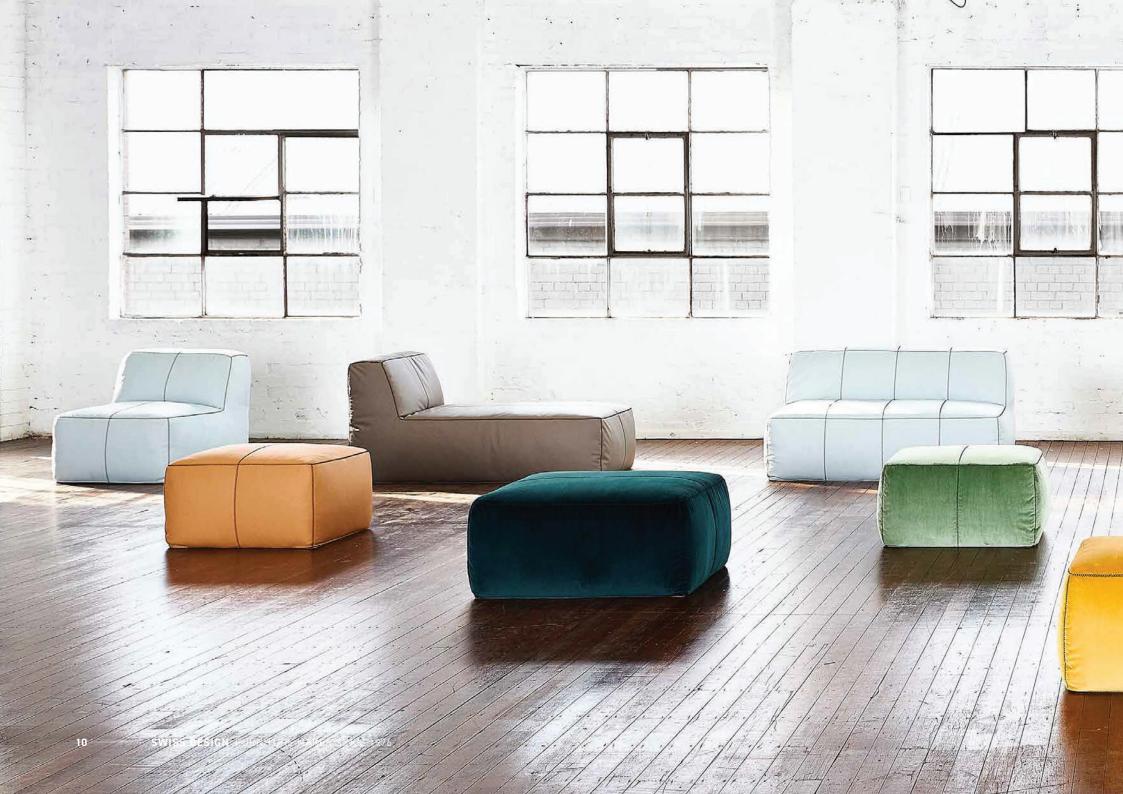

# ALL SORTS OTTOMANS, LOUNGES, LOUNGER, CHAISE & CORNER LOUNGES

Rich, luxurious, and inviting just like the loveable confectionery that inspired its name.

By masterfully layering contrasting densities of foam Swiss Design have achieved a soft yet supportive seat. Wrapped with an overlay of luxurious feather and down, the All Sorts range provides a softer aesthetic with commercial endurance.

### **ALL SHAPES**

All Sorts features small & large ottomans - square, rectangle and round; single lounge; double lounges, double lounges with left & right arm options; chaise lounge, single lounger and 90 degree corner lounges with radius or straight back. Just like the loveable confectionery that inspired its name. Wrapped with an overlay of luxurious feather and down.

# **FINISHES**

All Sorts is finished in your choice of contract fabric or leather and features a European style cross stitch detail, with the thread available in a range of colours.