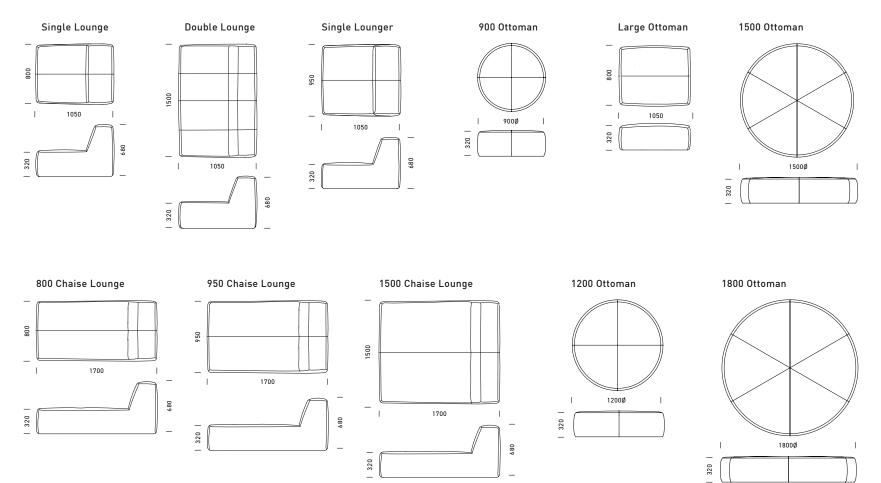

# ALL SORTS OTTOMANS, LOUNGES, LOUNGER, CHAISE & CORNER LOUNGES

Rich, luxurious, and inviting just like the loveable confectionery that inspired its name.

By masterfully layering contrasting densities of foam Swiss Design have achieved a soft yet supportive seat. Wrapped with an overlay of luxurious feather and down, the All Sorts range provides a softer aesthetic with commercial endurance.

### **ALL SHAPES**

All Sorts features small & large ottomans - square, rectangle and round; single lounge; double lounges, double lounges with left & right arm options; chaise lounge, single lounger and 90 degree corner lounges with radius or straight back. Just like the loveable confectionery that inspired its name. Wrapped with an overlay of luxurious feather and down.