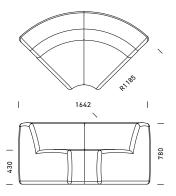

### ALL SORTS ADDITIONS

Corner Lounge, Straight Back, Right Arm

Double Lounge, Left Arm Double Lounge, Right Arm Double Lounge, Left & Right Arm \_ 950 950 950 \_ \_ 2100 Ι 1800 1 1 950 T 1800 1 1 950 Ι | | 950 1 \_ \_ 780 — 780 — 780 430 430 \_