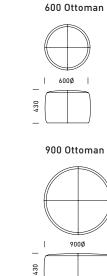

### **ALL SHAPES**

All Sorts features small & large ottomans - square, rectangle and round; single lounge; double lounges, double lounges with left & right arm options; chaise lounge, single lounger and 90 degree corner lounges with radius or straight back. Just like the loveable confectionery that inspired its name. Wrapped with an overlay of luxurious feather and down.

1600

780

- 1