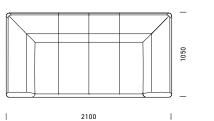

### ALL SORTS ADDITIONS

Corner Lounge, Straight Back, Right Arm

Double Lounge, Left Arm Double Lounge, Right Arm Double Lounge, Left & Right Arm \_ 950 950 950 \_ \_ 2100 Ι 1800 1 1 950 T 1800 1 1 950 Ι | | 950 1 \_ \_ 780 — 780 — 780 430 430 \_