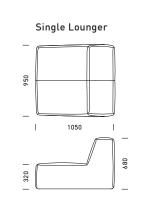

### **ALL SHAPES**

All Sorts features small & large ottomans - square, rectangle and round; single lounge; double lounges, double lounges with left & right arm options; chaise lounge, single lounger and 90 degree corner lounges with radius or straight back. Just like the loveable confectionery that inspired its name. Wrapped with an overlay of luxurious feather and down.