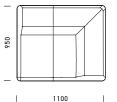

### ALL SORTS ADDITIONS

Corner Lounge, Straight Back, Right Arm

Double Lounge, Left Arm Double Lounge, Right Arm Double Lounge, Left & Right Arm \_ 950 950 950 \_ \_ 2100 Ι 1800 1 1 950 T 1800 1 1 950 Ι | | 950 1 \_ \_ 780 — 780 — 780 430 430 \_