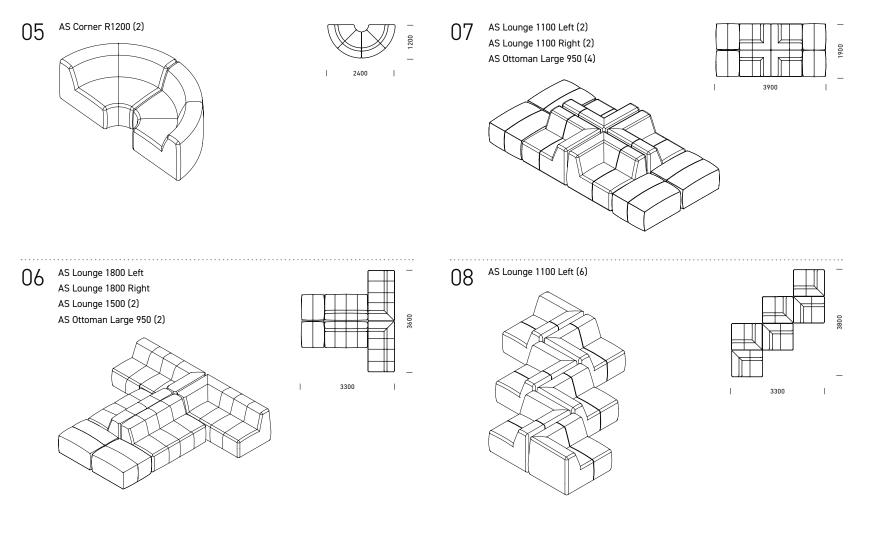

Double Lounge, Left & Right Arm

**ALL SORTS - CONFIGURATIONS** 

ISOMETRIC DRAWINGS ARE NOT TO SCALE

#### **ALL SORTS - CONFIGURATIONS**

ISOMETRIC DRAWINGS ARE NOT TO SCALE

Engage and collaborate.

A softer aesthetic with commercial endurance.

Sweeping curved combinations using radius corner lounges.