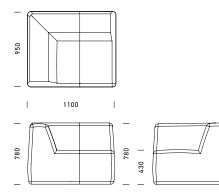

### ALL SORTS ADDITIONS

Corner Lounge, Straight Back, Right Arm

Double Lounge, Left Arm Double Lounge, Right Arm Double Lounge, Left & Right Arm \_ 950 950 950 \_ \_ 2100 Ι 1800 1 1 950 T 1800 1 1 950 Ι | | 950 1 \_ \_ 780 — 780 — 780 430 430 \_