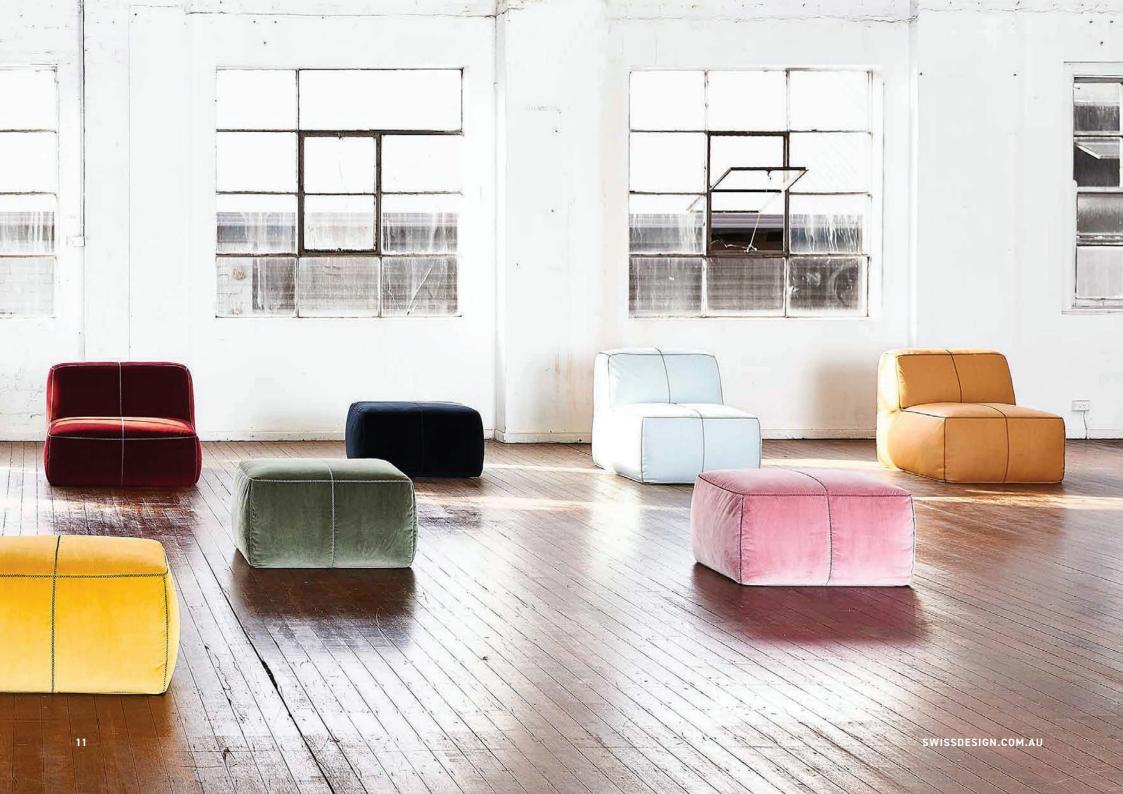

# ALL SORTS OTTOMANS, LOUNGES, LOUNGER, CHAISE & CORNER LOUNGES

Rich, luxurious, and inviting just like the loveable confectionery that inspired its name.

By masterfully layering contrasting densities of foam Swiss Design have achieved a soft yet supportive seat. Wrapped with an overlay of luxurious feather and down, the All Sorts range provides a softer aesthetic with commercial endurance.

### **ALL SHAPES**

All Sorts features small & large ottomans - square, rectangle and round; single lounge; double lounges, double lounges with left & right arm options; chaise lounge, single lounger and 90 degree corner lounges with radius or straight back. Just like the loveable confectionery that inspired its name. Wrapped with an overlay of luxurious feather and down.

# **FINISHES**

All Sorts is finished in your choice of contract fabric or leather and features a European style cross stitch detail, with the thread available in a range of colours.