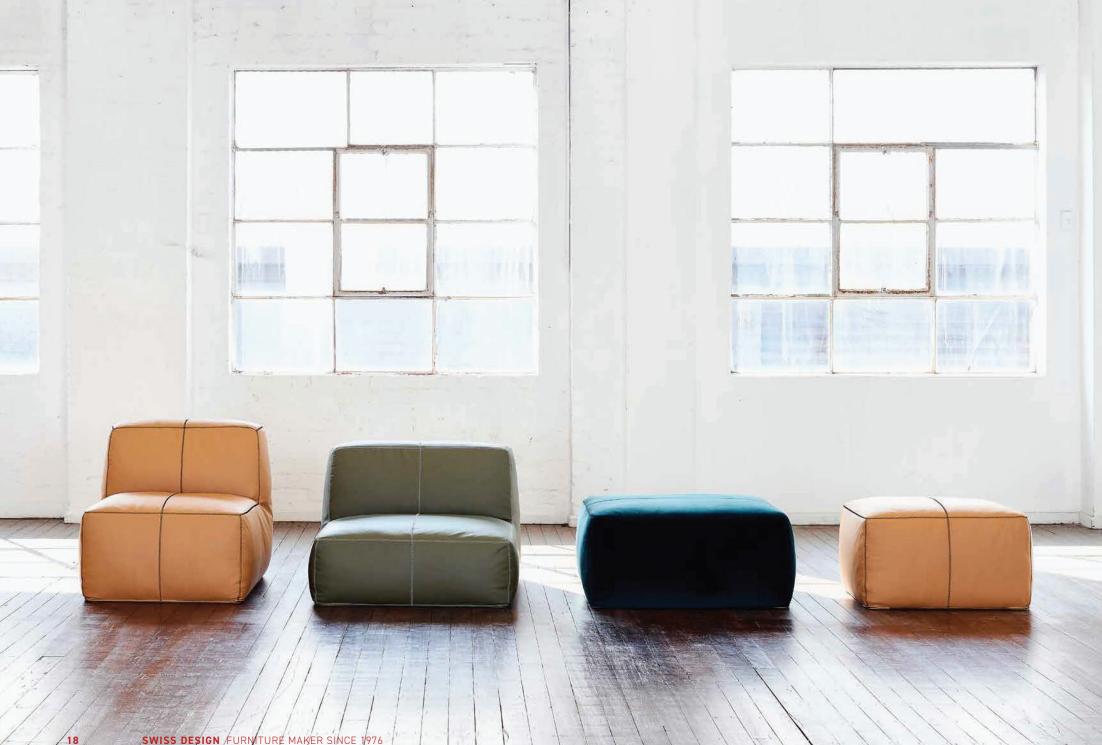

# ALL SORTS OTTOMANS, LOUNGES, LOUNGER, CHAISE & CORNER LOUNGES

Rich, luxurious, and inviting just like the loveable confectionery that inspired its name.

By masterfully layering contrasting densities of foam Swiss Design have achieved a soft yet supportive seat. Wrapped with an overlay of luxurious feather and down, the All Sorts range provides a softer aesthetic with commercial endurance.

### **ALL SHAPES**

All Sorts features small & large ottomans - square, rectangle and round; single lounge; double lounges, double lounges with left & right arm options; chaise lounge, single lounger and 90 degree corner lounges with radius or straight back. Just like the loveable confectionery that inspired its name. Wrapped with an overlay of luxurious feather and down.