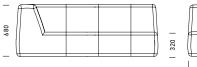

e.

### **ALL SHAPES**

All Sorts features small & large ottomans - square, rectangle and round; single lounge; double lounges, double lounges with left & right arm options; chaise lounge, single lounger and 90 degree corner lounges with radius or straight back. Just like the loveable confectionery that inspired its name. Wrapped with an overlay of luxurious feather and down.







1600

780









- 1









### ALL SORTS ADDITIONS









Corner Lounge, Straight Back, Right Arm





Double Lounge, Left Arm Double Lounge, Right Arm Double Lounge, Left & Right Arm \_ 950 950 950 \_ \_ 2100 Ι 1800 1 1 950 T 1800 1 1 950 Ι | | 950 1 \_ \_ 780 — 780 — 780 430 430 \_

**ALL SORTS SOFT** 



## ALL SORTS SOFT





Corner Lounge, Straight Back, Left Arm









Double Lounge, Left Arm





1050



1800

T

320 |

Double Lounge, Right Arm

Double Lounge, Left & Right Arm







**ALL SORTS - CONFIGURATIONS** 

ISOMETRIC DRAWINGS ARE NOT TO SCALE

#### **ALL SORTS - CONFIGURATIONS**

ISOMETRIC DRAWINGS ARE NOT TO SCALE







Engage and collaborate.

A softer aesthetic with commercial endurance.

Sweeping curved combinations using radius corner lounges.

# **FINISHES**

All Sorts is finished in your choice of contract fabric or leather and features a European style cross stitch detail, with the thread available in a range of colours.





# Stack them side by side.

Andread and a hard a ha

# 100% AUSTRALIAN DESIGNED AND MANUFACTURED

We are passionate about the upholstery trade and making furniture pieces with consideration for customisation, time and the environment, to a