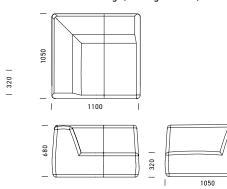

### **ALL SHAPES**

All Sorts features small & large ottomans - square, rectangle and round; single lounge; double lounges, double lounges with left & right arm options; chaise lounge, single lounger and 90 degree corner lounges with radius or straight back. Just like the loveable confectionery that inspired its name. Wrapped with an overlay of luxurious feather and down.

#### **ALL SORTS - CONFIGURATIONS**

ISOMETRIC DRAWINGS ARE NOT TO SCALE

Engage and collaborate.

A softer aesthetic with commercial endurance.

Sweeping curved combinations using radius corner lounges.