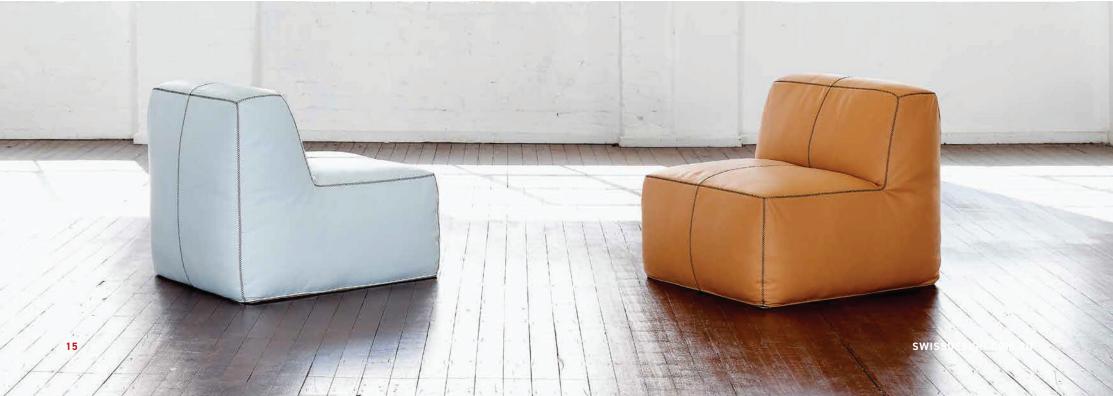

# ALL SORTS OTTOMANS, LOUNGES, LOUNGER, CHAISE & CORNER LOUNGES

Rich, luxurious, and inviting just like the loveable confectionery that inspired its name.

By masterfully layering contrasting densities of foam Swiss Design have achieved a soft yet supportive seat. Wrapped with an overlay of luxurious feather and down, the All Sorts range provides a softer aesthetic with commercial endurance.

### **ALL SHAPES**

All Sorts features small & large ottomans - square, rectangle and round; single lounge; double lounges, double lounges with left & right arm options; chaise lounge, single lounger and 90 degree corner lounges with radius or straight back. Just like the loveable confectionery that inspired its name. Wrapped with an overlay of luxurious feather and down.