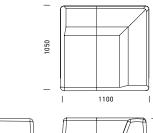

### ALL SORTS ADDITIONS

Corner Lounge, Straight Back, Right Arm

Double Lounge, Left Arm Double Lounge, Right Arm Double Lounge, Left & Right Arm \_ 950 950 950 \_ \_ 2100 Ι 1800 1 1 950 T 1800 1 1 950 Ι | | 950 1 \_ \_ 780 — 780 — 780 430 430 \_