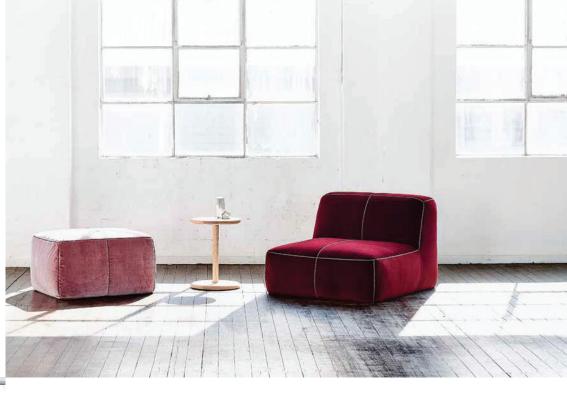

# ALL SORTS OTTOMANS, LOUNGES, LOUNGER, CHAISE & CORNER LOUNGES

Rich, luxurious, and inviting just like the loveable confectionery that inspired its name.

By masterfully layering contrasting densities of foam Swiss Design have achieved a soft yet supportive seat. Wrapped with an overlay of luxurious feather and down, the All Sorts range provides a softer aesthetic with commercial endurance.

### **ALL SHAPES**

All Sorts features small & large ottomans - square, rectangle and round; single lounge; double lounges, double lounges with left & right arm options; chaise lounge, single lounger and 90 degree corner lounges with radius or straight back. Just like the loveable confectionery that inspired its name. Wrapped with an overlay of luxurious feather and down.