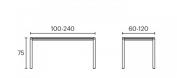

enea **WAY TABLE** 

## BY Lluscà Design



The aluminium structure of Way table adds lightness and makes easy its adaptation to all kind of offices. It is available in a broad range of colours, dimensions and accessories in order to cover every workspace requirements.

## **Structures**

- · Specially designed extruded aluminium profile, dimensions 50×50 mm, quality AL60/63
- · Mechanical structure joint system. Die-cast aluminium joint parts, quality AL60/60
- · 16 mm E1 melamine or 12 mm HPL tops
- · UNE-EN 15372:2008
- · UNE-EN 527-1:2011

## Measures



## Accessories



Cable tray



Leveling glide





bushing

Cable block





cable runner

Regulator leg





Plug tray