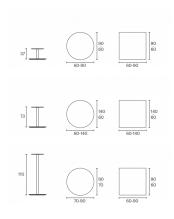

TO 21 TABLE enea

# BY Lluscà Design



Punto 21 table offers an intelligent solution for public spaces, with robust welding that make it very solid and a lightweight appearance. With a lacquered steel base, it is available in three heights and with circular and square table tops with different finishes. All that makes it perfect for cafes, bars, restaurants and hotels, though it is also adequate for more corporate environments.

## **Structures**

- Steel base
- Ø60×1.5 mm cold rolled steel tube
- Semi-automatic steel robot welding with gas-controlled steel wire input
- Circular or square top, available in Melamine, HPL, Fenix or oak

#### Certificates

UNE EN581-3:2007 Bifma X5.1-2011 UNE EN581-3:2007

## **Finishes**

- Lacquered structure.
- Top in HPL, Melamine o Fenix.

## Measures



## Accessories