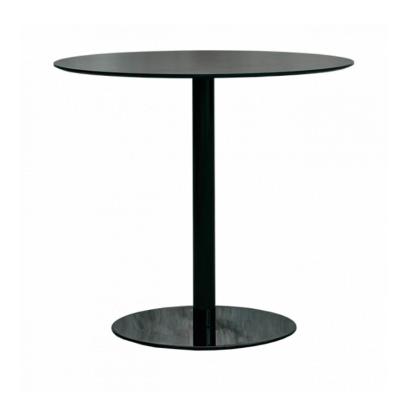

PUNTO 21 TABLE enea

# BY Lluscà Design

Punto 21 table offers an intelligent solution for public spaces, with robust welding that make it very solid and a lightweight appearance. With a lacquered steel base, it is available in three heights and with circular and square table tops with different finishes. All that makes it perfect for cafes, bars, restaurants and hotels, though it is also adequate for more corporate environments.

## **Structures**

- Steel base
- Ø60×1.5 mm cold rolled steel tube
- Semi-automatic steel robot welding with gas-controlled steel wire input
- Circular or square top, available in Melamine, HPL, Fenix or oak