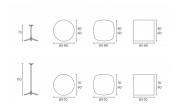

PILE TABLE enea

## **BY Estudi Manel Molina**



# **Structures**

- Base with four aluminium supports with anti-slip stoppers
- Ø60 mm extruded aluminium tubular column
- Synthetic fibre top support with its own folding mechanism
- Circular, square or rounded-square top, available in HPL or Fenix

## **Finishes**

Lacquered structure.
Top in HPL or Fenix.

## Measures



## Accessories



Pile table offers a unique folding mechanism that allows to fold and store it intuitively. Its 4-star aluminium structure polished or lacquered in any of our colours is designed for an easy stackability. All that makes Pile a perfect option for dynamic environments both indoor and outdoor. Besides, it is available in two heights and with circular, square and rounded square table tops with different finishes.