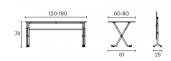

FOLIO TABLE enea

# BY Lluscà Design



The Folio table has been designed for dynamic and flexible environments. Thanks to its folding system and castors, it can be easily stacked and stored without having to compromise on aesthetics. It features a melamine table top, available in different sizes, and a metal structure. It can also include a broad range of accessories.

Click here to see all the finishes of Folio table

#### **Structures**

- Ø25×1.5 mm round cold rolled steel tube
- Die-cast aluminium legs
- Semi-automatic steel robot welding with gas-controlled steel wire input
- Melamine top
- UNE-EN 527-3:2003

# Certificates

UNE EN581-3:2007 Bifma X5.1-2011 UNE EN581-3:2007

# **Finishes**

- Lacquered or chromed structure.
- Top in Melamine.

### Measures



### Accessories





Modesty Panel

Transport trolley





Front panel

Angl