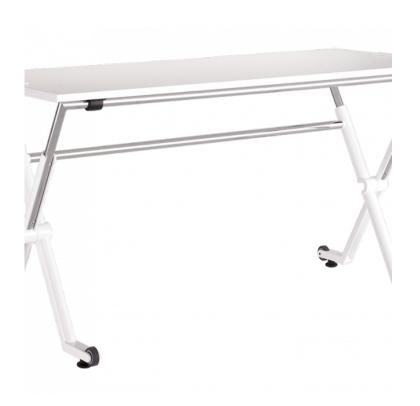

# BY Lluscà Design

The Folio table has been designed for dynamic and flexible environments. Thanks to its folding system and castors, it can be easily stacked and stored without having to compromise on aesthetics. It features a melamine table top, available in different sizes, and a metal structure. It can also include a broad range of accessories.

#### **Structures**

- Ø25×1.5 mm round cold rolled steel tube
- Die-cast aluminium legs
- Semi-automatic steel robot welding with gas-controlled steel wire input
- Melamine top
- UNE-EN 527-3:2003

# **Finishes**

- Lacquered or chromed structure.
- Top in Melamine.