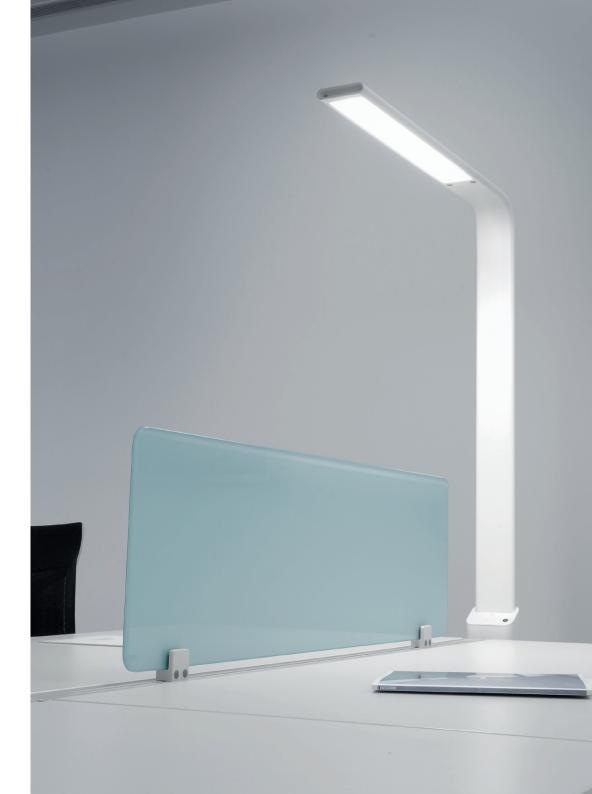

Josep Lluscà design for Simon

Flat projects all its light onto the work area uniformly, enhancing the work surface. They perform without overpowering the user, avoiding visual fatigue while creating the right climate to improve performance and well - being.

## CONTROL AND CUSTOMISE LIGHT

Its optics, with a high transmittance PMMA prismatic diffuser, have been specially designed to achieve total glare control and great comfort, to avoid visual fatigue.