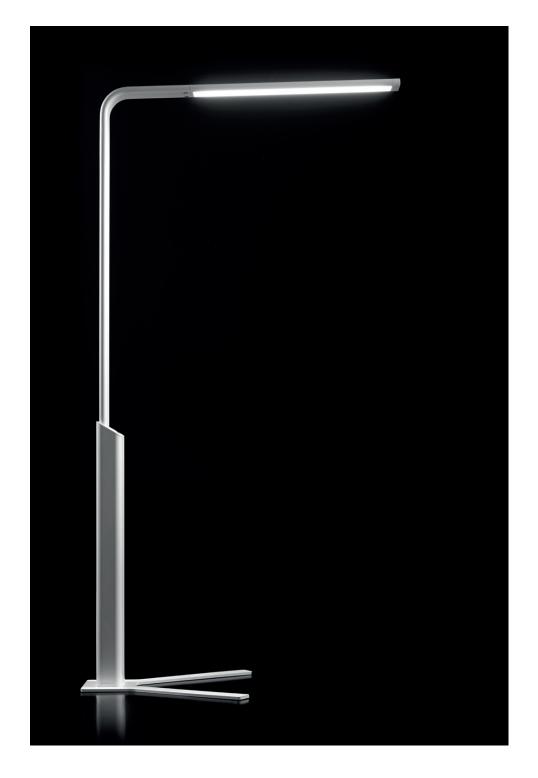

Flat is a free-standing luminaire designed for accompaniment and lighting in work, study and reading stations. Its optics project comfortable light onto the work surface and can light one or two desks. A simple and stylish design that combines the essentials in a shape that's ideal for flexible spaces that seek an atmosphere of concentration.

Josep Lluscà design for Simon

Flat projects all its light onto the work area uniformly, enhancing the work surface. They perform without overpowering the user, avoiding visual fatigue while creating the right climate to improve performance and well - being.