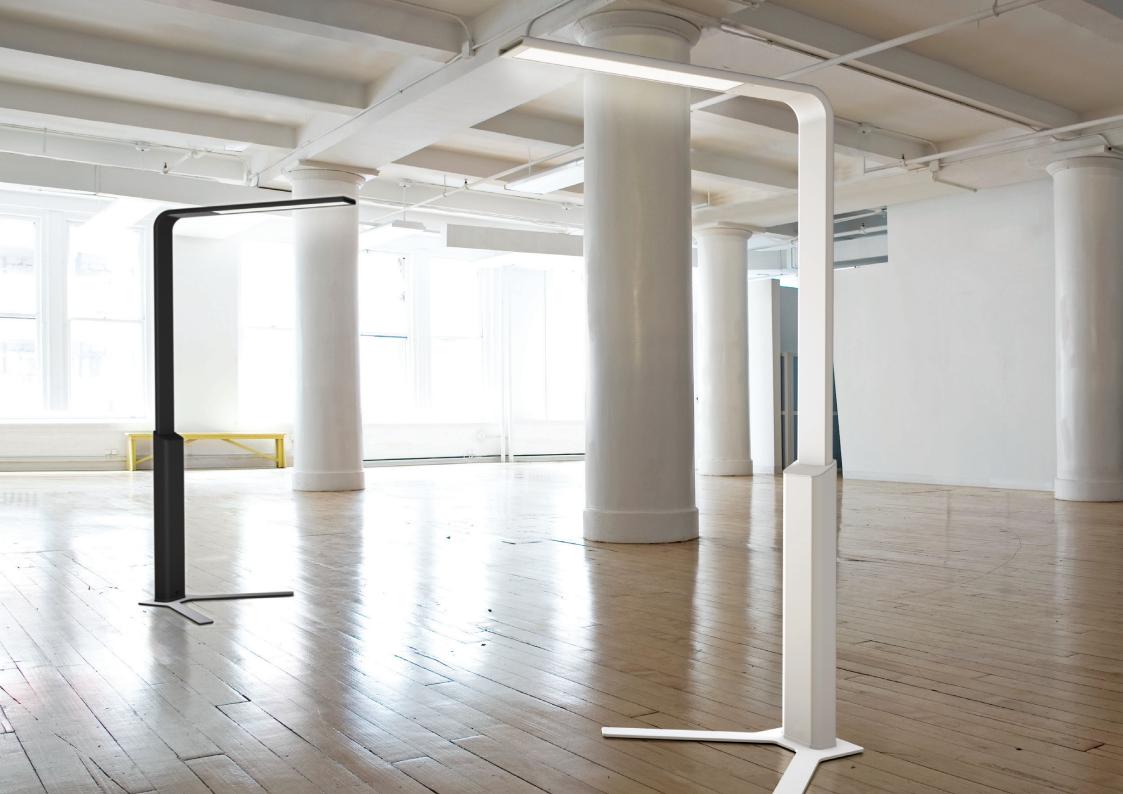

Flat is a free-standing luminaire designed for accompaniment and lighting in work, study and reading stations. Its optics project comfortable light onto the work surface and can light one or two desks. A simple and stylish design that combines the essentials in a shape that's ideal for flexible spaces that seek an atmosphere of concentration.

Josep Lluscà design for Simon

Flat projects all its light onto the work area uniformly, enhancing the work surface. They perform without overpowering the user, avoiding visual fatigue while creating the right climate to improve performance and well - being.