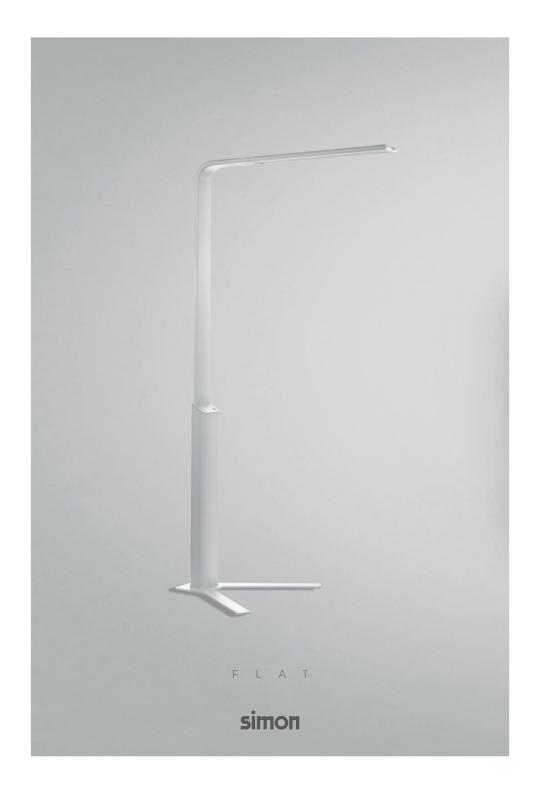

Flat is a free-standing luminaire designed for accompaniment and lighting in work, study and reading stations. Its optics project comfortable light onto the work surface and can light one or two desks. A simple and stylish design that combines the essentials in a shape that's ideal for flexible spaces that seek an atmosphere of concentration.

1800

 $F \vdash A \vdash$ 