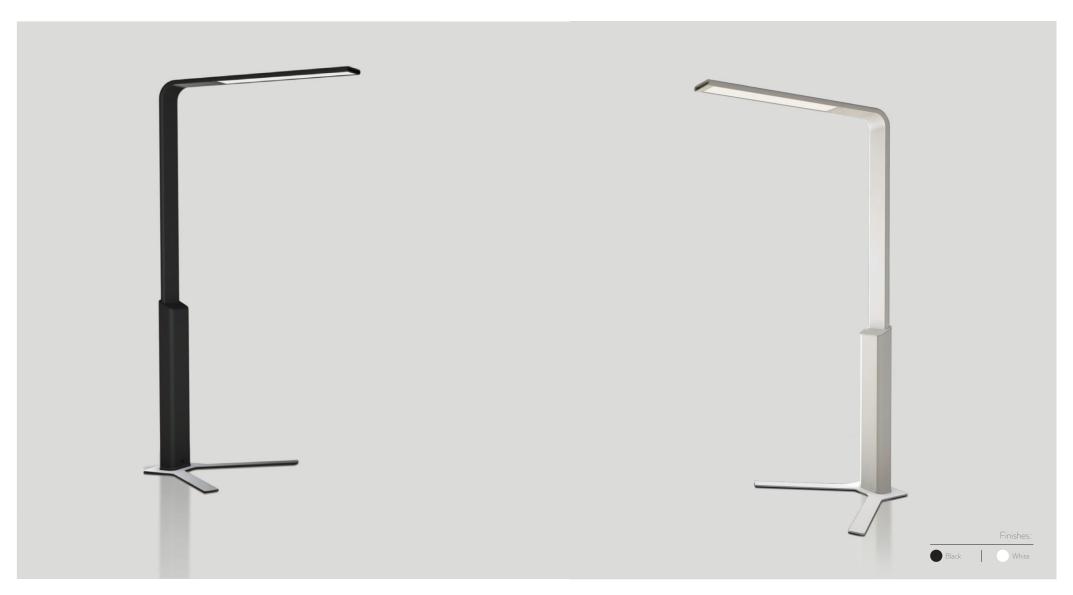

Flat is a free-standing luminaire designed for accompaniment and lighting in work, study and reading stations. Its optics project comfortable light onto the work surface and can light one or two desks. A simple and stylish design that combines the essentials in a shape that's ideal for flexible spaces that seek an atmosphere of concentration.

Josep Lluscà design for Simon

Flat projects all its light onto the work area uniformly, enhancing the work surface. They perform without overpowering the user, avoiding visual fatigue while creating the right climate to improve performance and well - being.