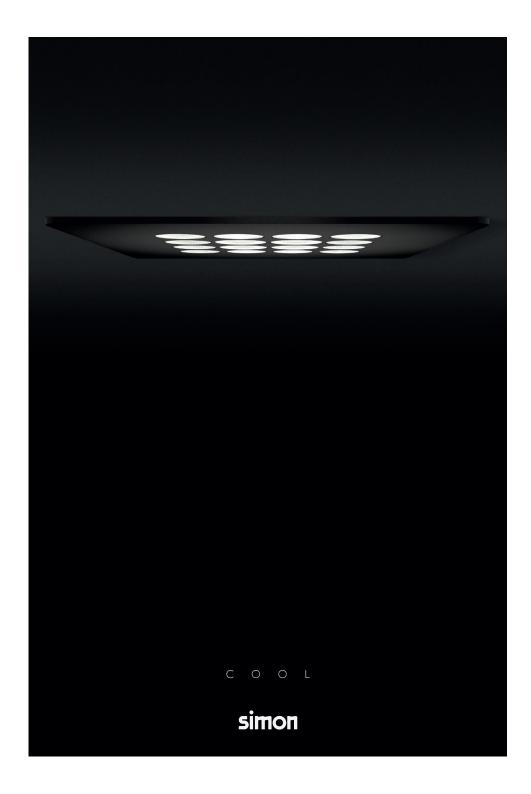

Cool is a collection of luminaires where multiple micro-optics combine their light beams, obtaining maximum performance and visual comfort in a timeless design that allows maximum customisation.

The combination of small, high-performance optics arranged in a matrix allows very high efficiency without compromising visual comfort. The result is the optimal balance between glare control and maximum light output.

189

188

Cool is designed for full integration into a wide variety of spaces, whether recessed or surface - mounted. Available in three sizes as well as in a wide variety of finishes.

C O O L

Versions with extensive optics offer a high level of uniformity, thanks to a design that integrates a refractor and reflector with a high power LED.