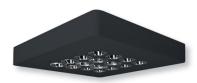

Cool is a collection of luminaires where multiple micro-optics combine their light beams, obtaining maximum performance and visual comfort in a timeless design that allows maximum customisation.

The combination of small, high-performance optics arranged in a matrix allows very high efficiency without compromising visual comfort. The result is the optimal balance between glare control and maximum light output.

189

188

Cool is designed for full integration into a wide variety of spaces, whether recessed or surface - mounted. Available in three sizes as well as in a wide variety of finishes.

C O O L

Versions with extensive optics offer a high level of uniformity, thanks to a design that integrates a refractor and reflector with a high power LED.