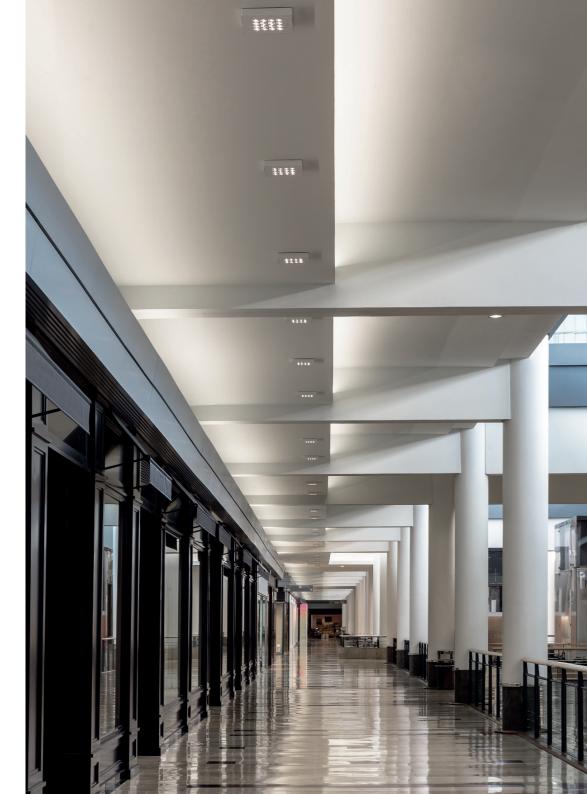

Cool is a collection of luminaires where multiple micro-optics combine their light beams, obtaining maximum performance and visual comfort in a timeless design that allows maximum customisation.

The combination of small, high-performance optics arranged in a matrix allows very high efficiency without compromising visual comfort. The result is the optimal balance between glare control and maximum light output.

189

188

Cool is designed for full integration into a wide variety of spaces, whether recessed or surface - mounted. Available in three sizes as well as in a wide variety of finishes.

C O O L

Versions with extensive optics offer a high level of uniformity, thanks to a design that integrates a refractor and reflector with a high power LED.