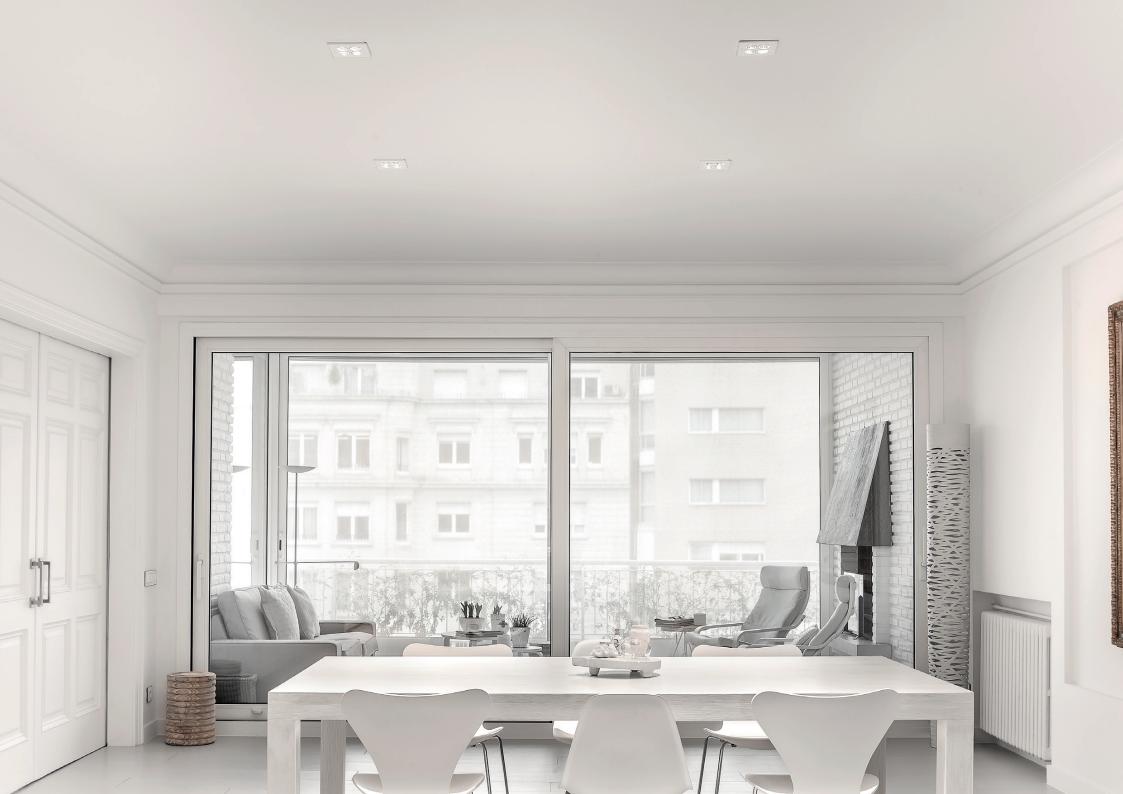

189

188

Cool is designed for full integration into a wide variety of spaces, whether recessed or surface - mounted. Available in three sizes as well as in a wide variety of finishes.

C O O L

Versions with extensive optics offer a high level of uniformity, thanks to a design that integrates a refractor and reflector with a high power LED.