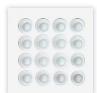

Black

Gloss black

Aluminium

Chrome

Customisable with primer

For complete integration, decorative fronts that can be painted the same colour as the ceiling.

Cool is available in black and white, and allows you to customise the luminaires with white or aluminium reflectors and decorative fronts in various finishes, which are easily fixed using magnets.

189

188

Cool is designed for full integration into a wide variety of spaces, whether recessed or surface - mounted. Available in three sizes as well as in a wide variety of finishes.

C O O L

Versions with extensive optics offer a high level of uniformity, thanks to a design that integrates a refractor and reflector with a high power LED.