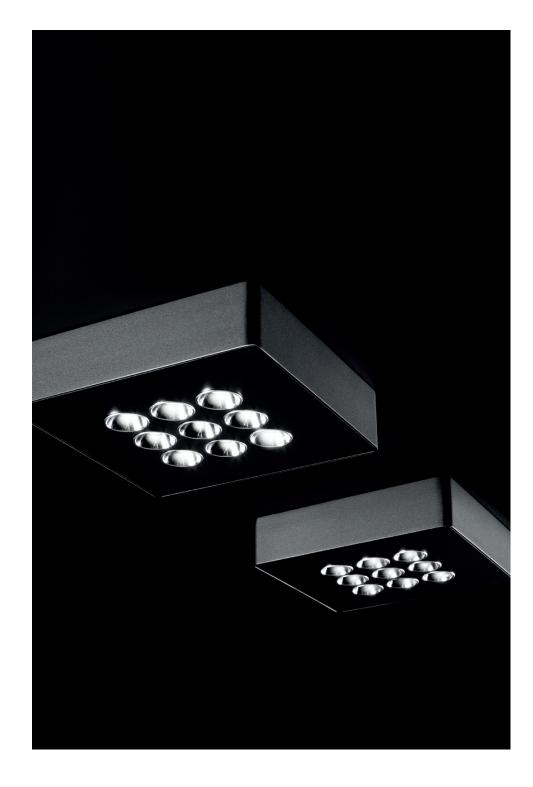

Accent lighting versions designed to concentrate the maximum light intensity in the direction required. A lens and reflector concentrate the light emitted, optimise performance and create high contrast.