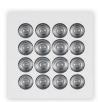

Black

Gloss black

Aluminium

Chrome

Customisable with primer

For complete integration, decorative fronts that can be painted the same colour as the ceiling.

Cool is available in black and white, and allows you to customise the luminaires with white or aluminium reflectors and decorative fronts in various finishes, which are easily fixed using magnets.

189

188

Cool is designed for full integration into a wide variety of spaces, whether recessed or surface - mounted. Available in three sizes as well as in a wide variety of finishes.

C O O L

Versions with extensive optics offer a high level of uniformity, thanks to a design that integrates a refractor and reflector with a high power LED.