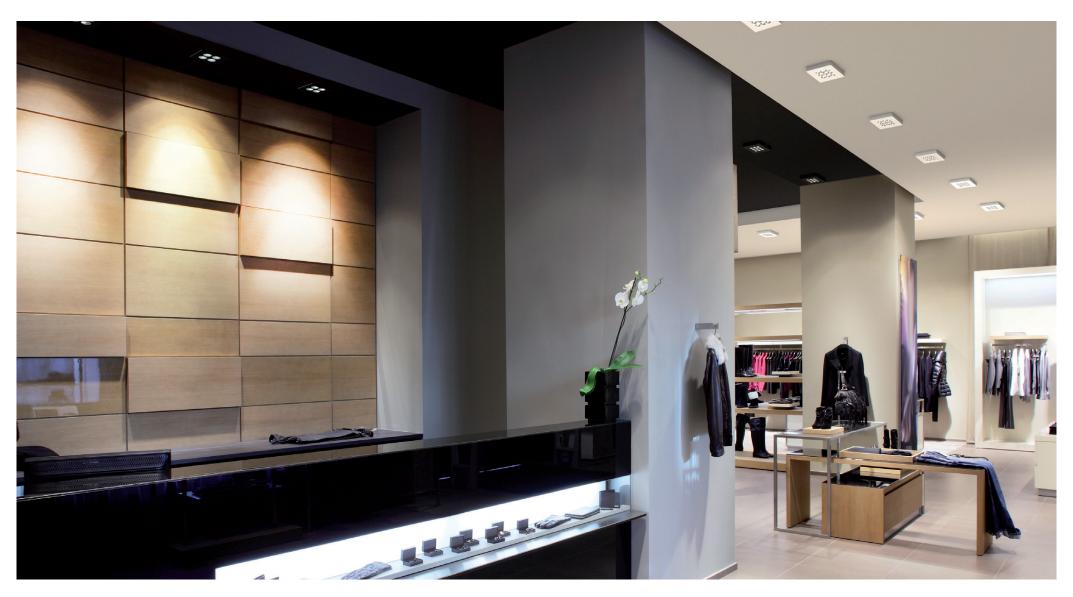

189

188

Cool is designed for full integration into a wide variety of spaces, whether recessed or surface - mounted. Available in three sizes as well as in a wide variety of finishes.

C O O L

Versions with extensive optics offer a high level of uniformity, thanks to a design that integrates a refractor and reflector with a high power LED.

Accent lighting versions designed to concentrate the maximum light intensity in the direction required. A lens and reflector concentrate the light emitted, optimise performance and create high contrast.