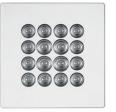

Black

Gloss black

Aluminium

Chrome

Customisable with primer

For complete integration, decorative fronts that can be painted the same colour as the ceiling.

Cool is available in black and white, and allows you to customise the luminaires with white or aluminium reflectors and decorative fronts in various finishes, which are easily fixed using magnets.

189

188

Cool is designed for full integration into a wide variety of spaces, whether recessed or surface - mounted. Available in three sizes as well as in a wide variety of finishes.

C O O L

Versions with extensive optics offer a high level of uniformity, thanks to a design that integrates a refractor and reflector with a high power LED.