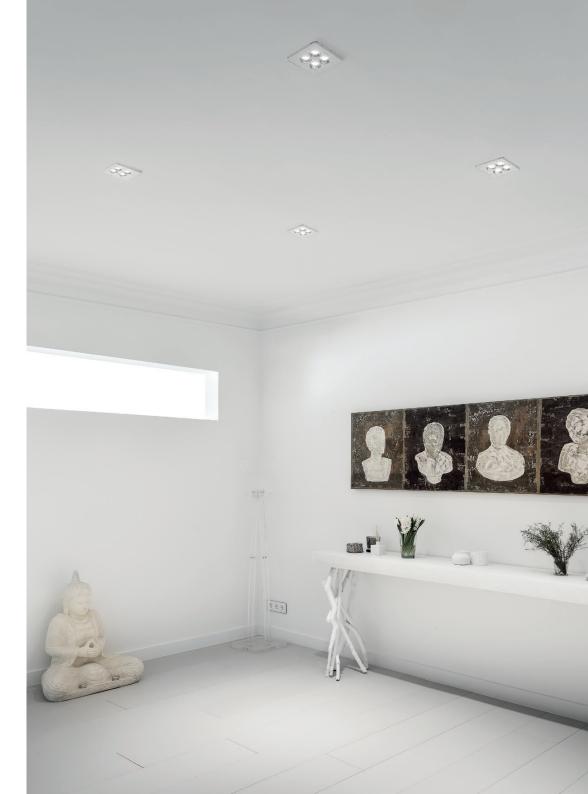

Cool is a collection of luminaires where multiple micro-optics combine their light beams, obtaining maximum performance and visual comfort in a timeless design that allows maximum customisation.

The combination of small, high-performance optics arranged in a matrix allows very high efficiency without compromising visual comfort. The result is the optimal balance between glare control and maximum light output.

189

188

Cool is designed for full integration into a wide variety of spaces, whether recessed or surface - mounted. Available in three sizes as well as in a wide variety of finishes.

C O O L

Versions with extensive optics offer a high level of uniformity, thanks to a design that integrates a refractor and reflector with a high power LED.