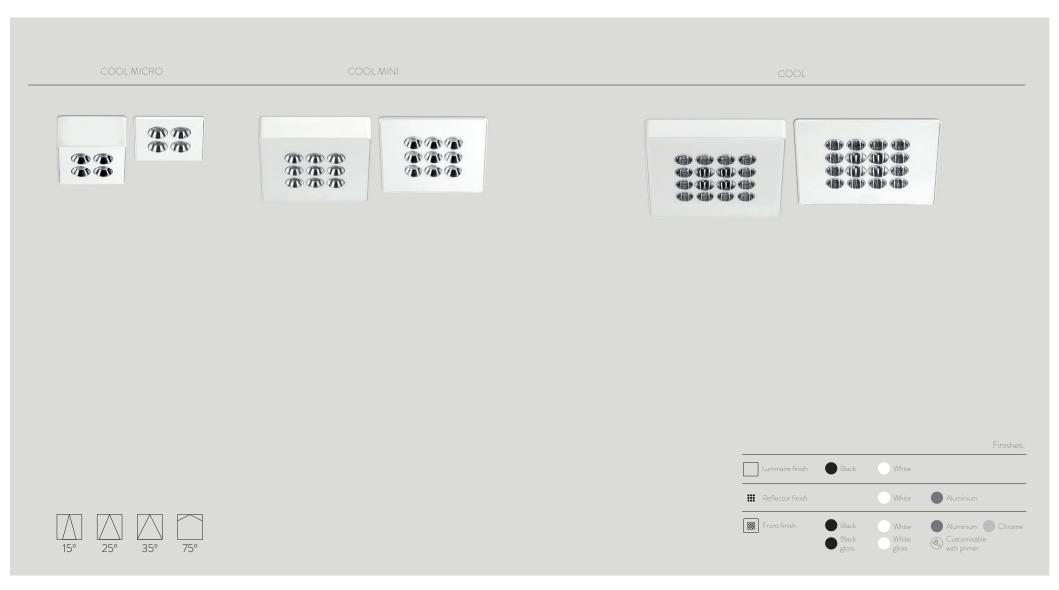

189

188

Cool is designed for full integration into a wide variety of spaces, whether recessed or surface - mounted. Available in three sizes as well as in a wide variety of finishes.

C O O L

Versions with extensive optics offer a high level of uniformity, thanks to a design that integrates a refractor and reflector with a high power LED.

Black

Gloss black

Aluminium

Chrome

Customisable with primer

For complete integration, decorative fronts that can be painted the same colour as the ceiling.

Cool is available in black and white, and allows you to customise the luminaires with white or aluminium reflectors and decorative fronts in various finishes, which are easily fixed using magnets.

000

3. Front finish

Black

Aluminium

186

White

White

Gloss white