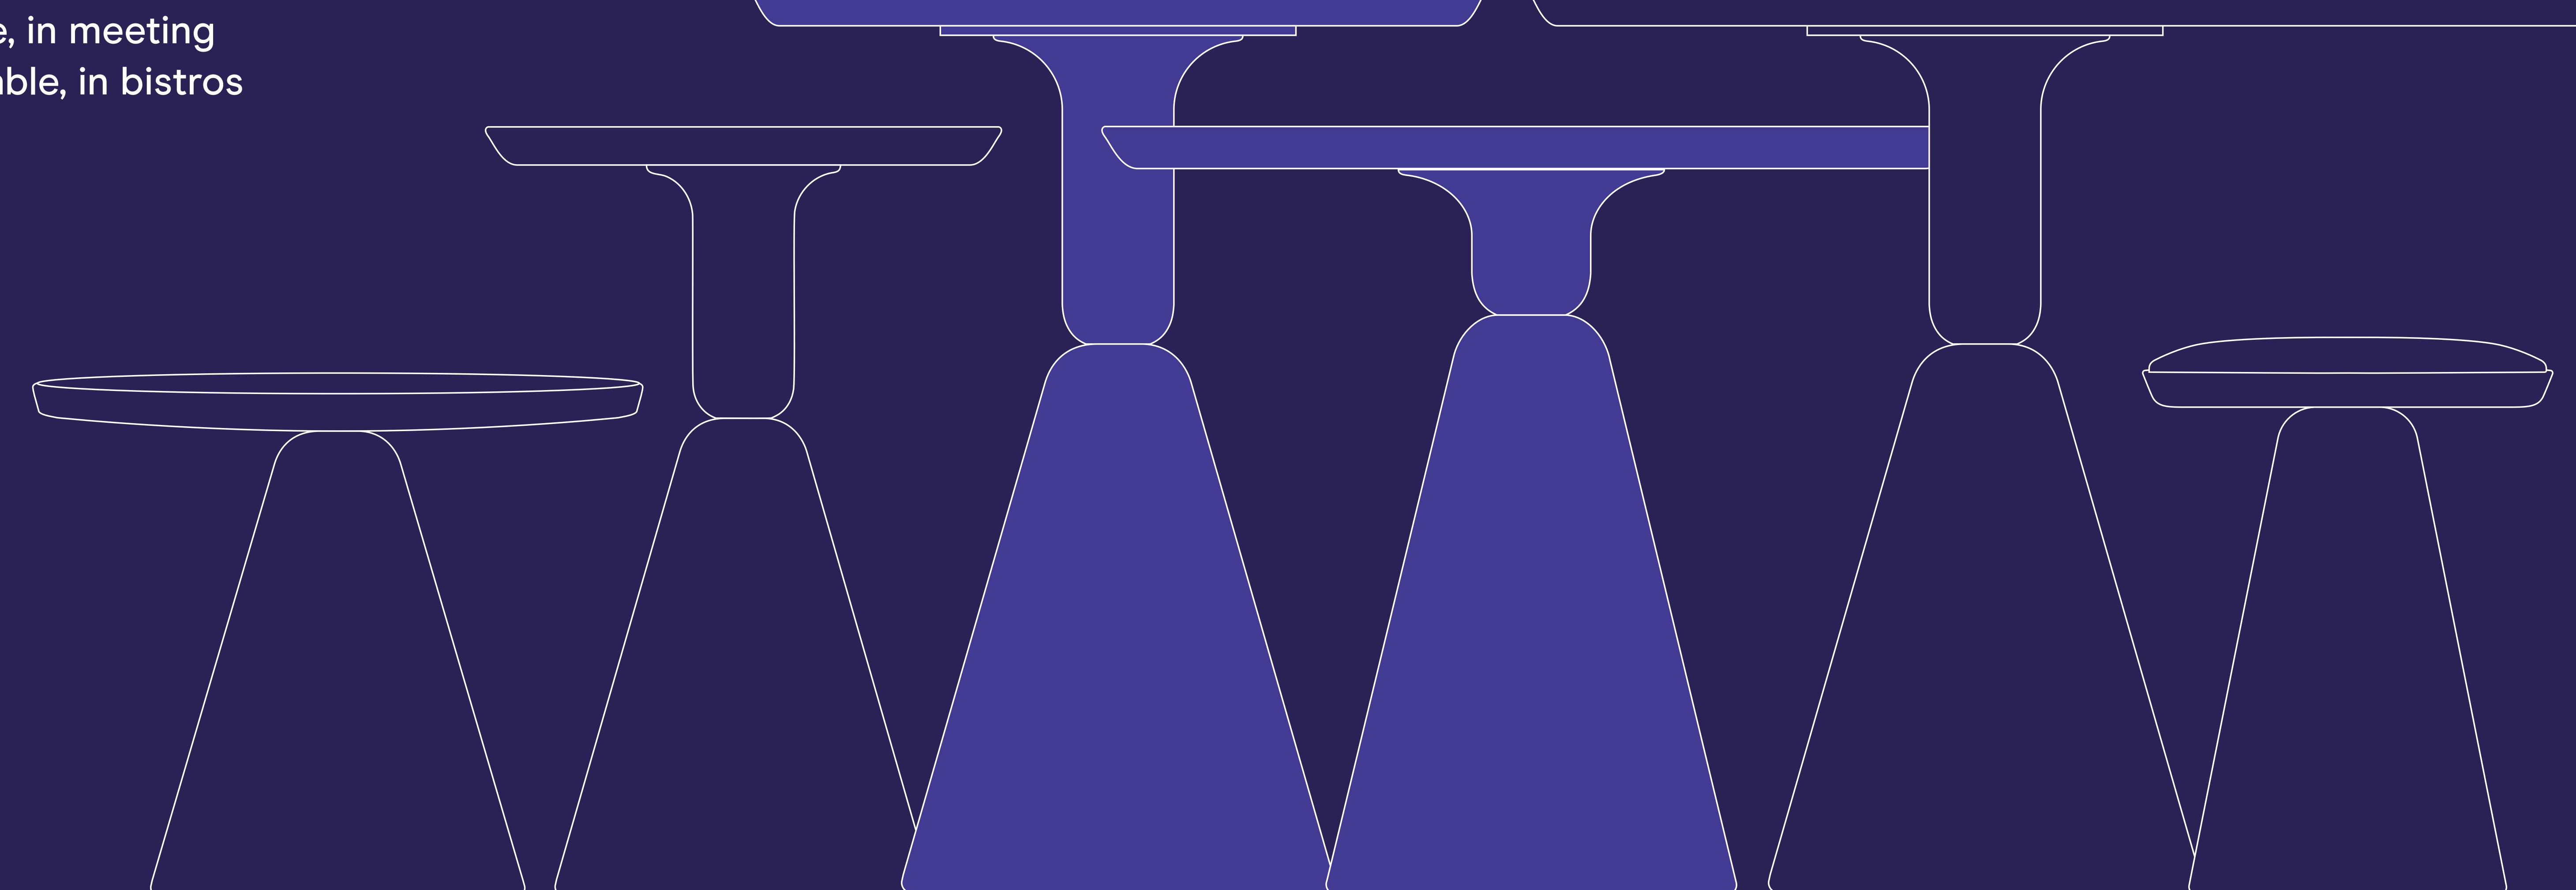

5 PION SIZES

## New Sizes

Pion is a versatile family of products. It works as an occasional table, in meeting room, at home as a dining table, in bistros or tea shops.

New Bistró Table D68 X H74 New Lounge Table D90 X H60

Occasional Table H40 | H60 Dining Table H74

Conference Table H74

Dining Table

Lounge Table

Occasional Table

Stool