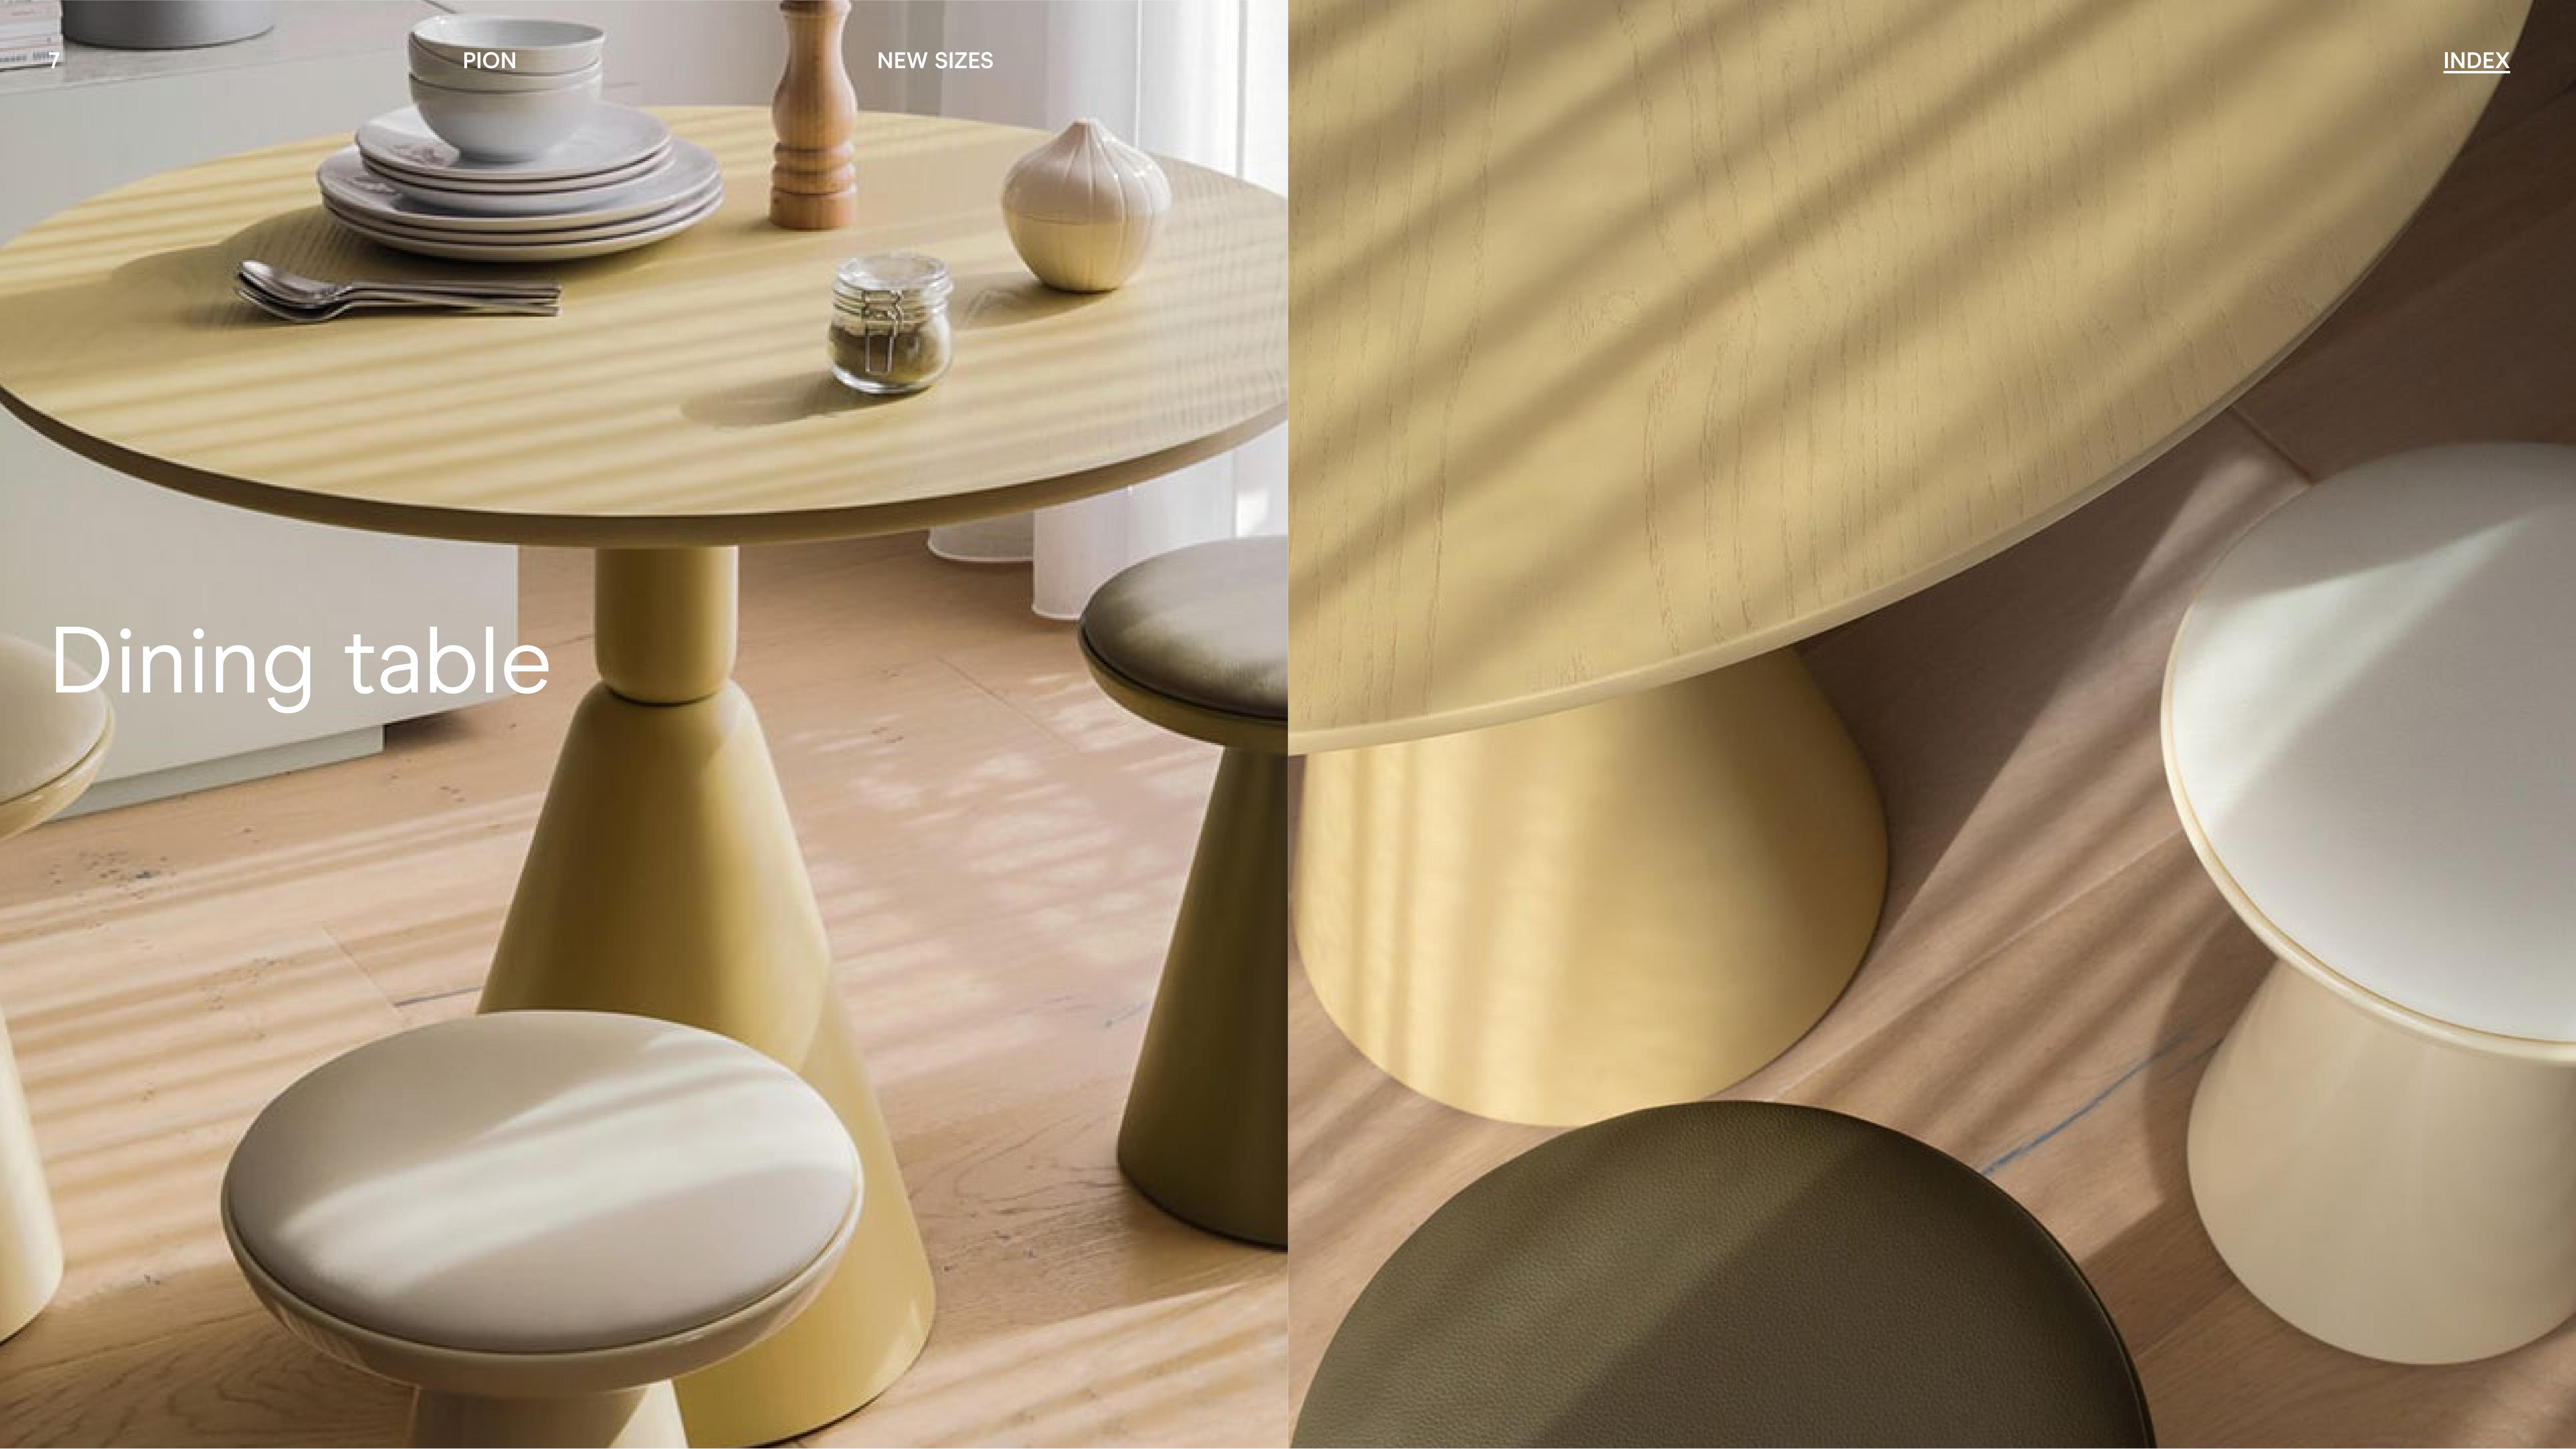

## New Sizes

Pion is a versatile family of products. It works as an occasional table, in meeting room, at home as a dining table, in bistros or tea shops.

New Bistró Table D68 X H74 New Lounge Table D90 X H60

Occasional Table H40 | H60 Dining Table H74

Conference Table H74

Dining Table

Lounge Table

Occasional Table

Stool

## New materials

Pion introduces Ash wood veneer and Carrara marble as new materials for the tops. They coexist with the standard solid Linden wood and Emperor Gold marble tops.

GENERAL