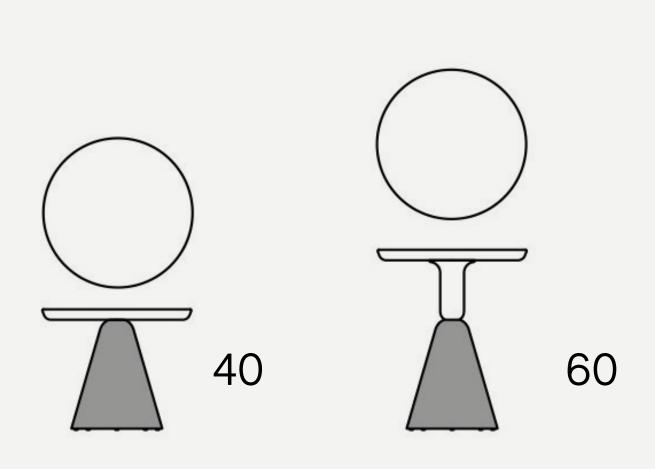

5 PION SIZES

## New Sizes

Pion is a versatile family of products. It works as an occasional table, in meeting room, at home as a dining table, in bistros or tea shops.

New Bistró Table D68 X H74 New Lounge Table D90 X H60

Occasional Table H40 | H60 Dining Table H74

Conference Table H74

Dining Table

Lounge Table

Occasional Table

Stool