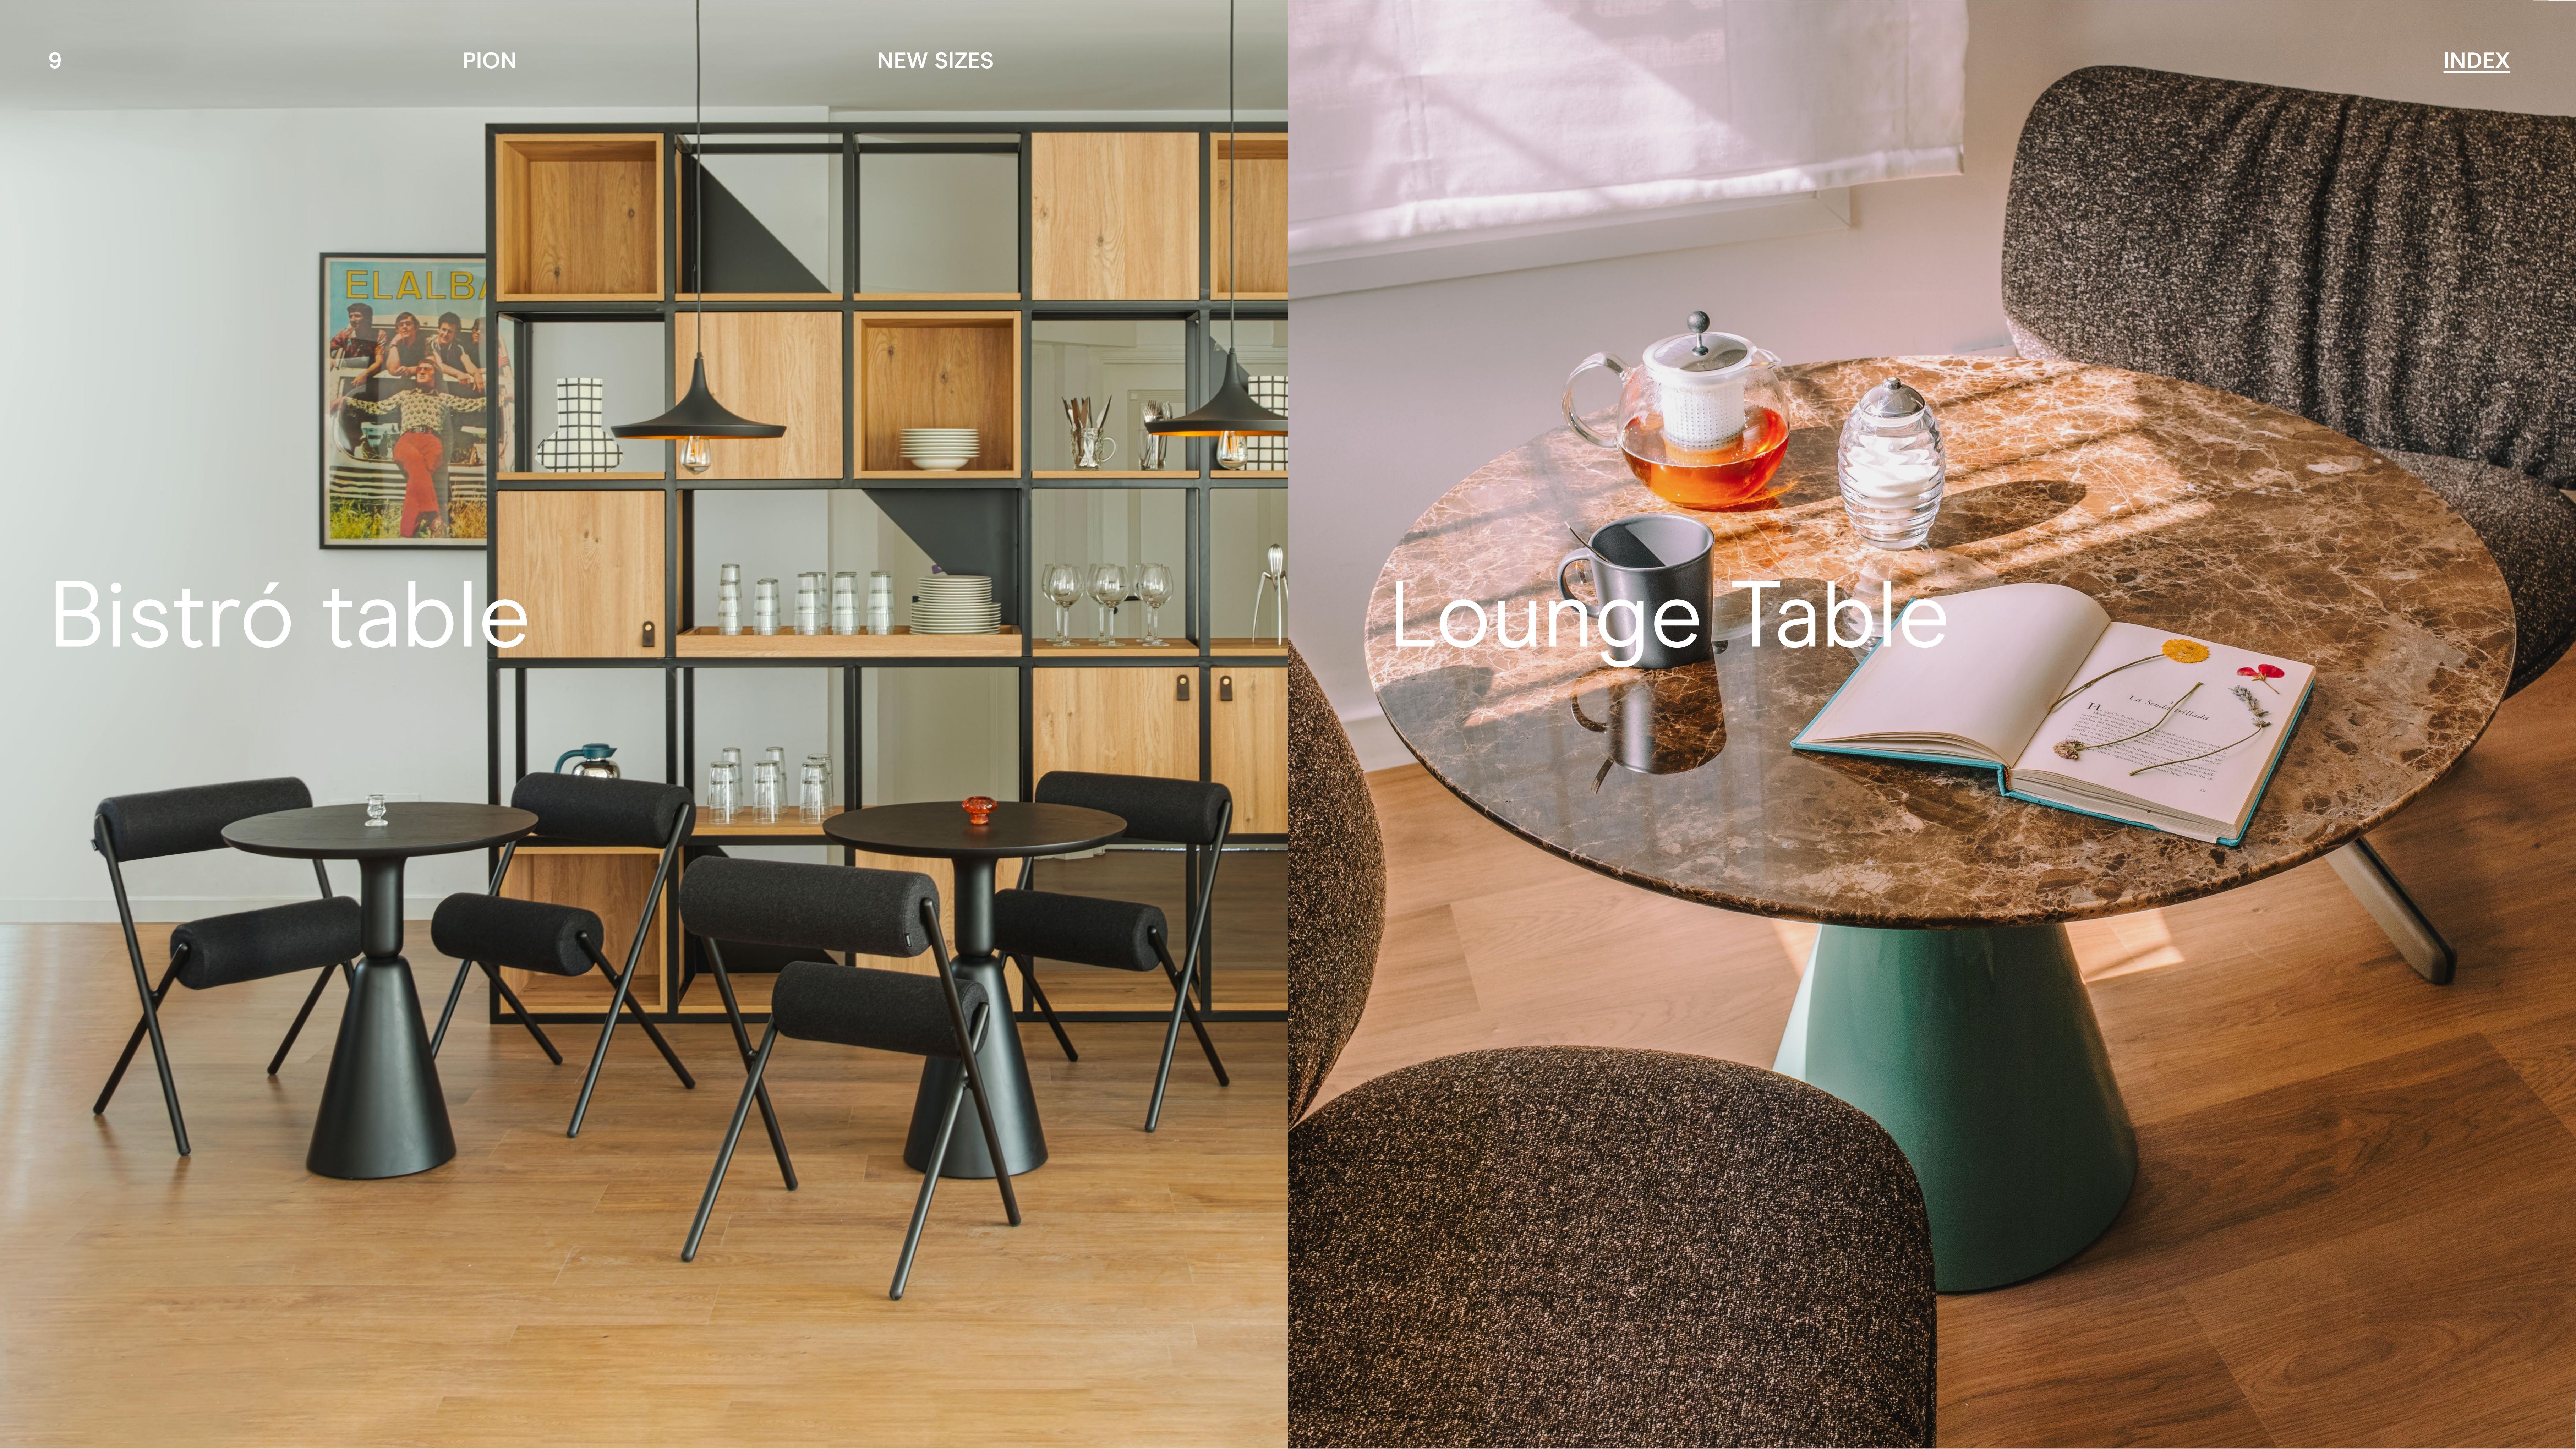

## New Sizes

Pion is a versatile family of products. It works as an occasional table, in meeting room, at home as a dining table, in bistros or tea shops.

New Bistró Table D68 X H74 New Lounge Table D90 X H60

Occasional Table H40 | H60 Dining Table H74

Conference Table H74

Dining Table

Lounge Table

Occasional Table

Stool