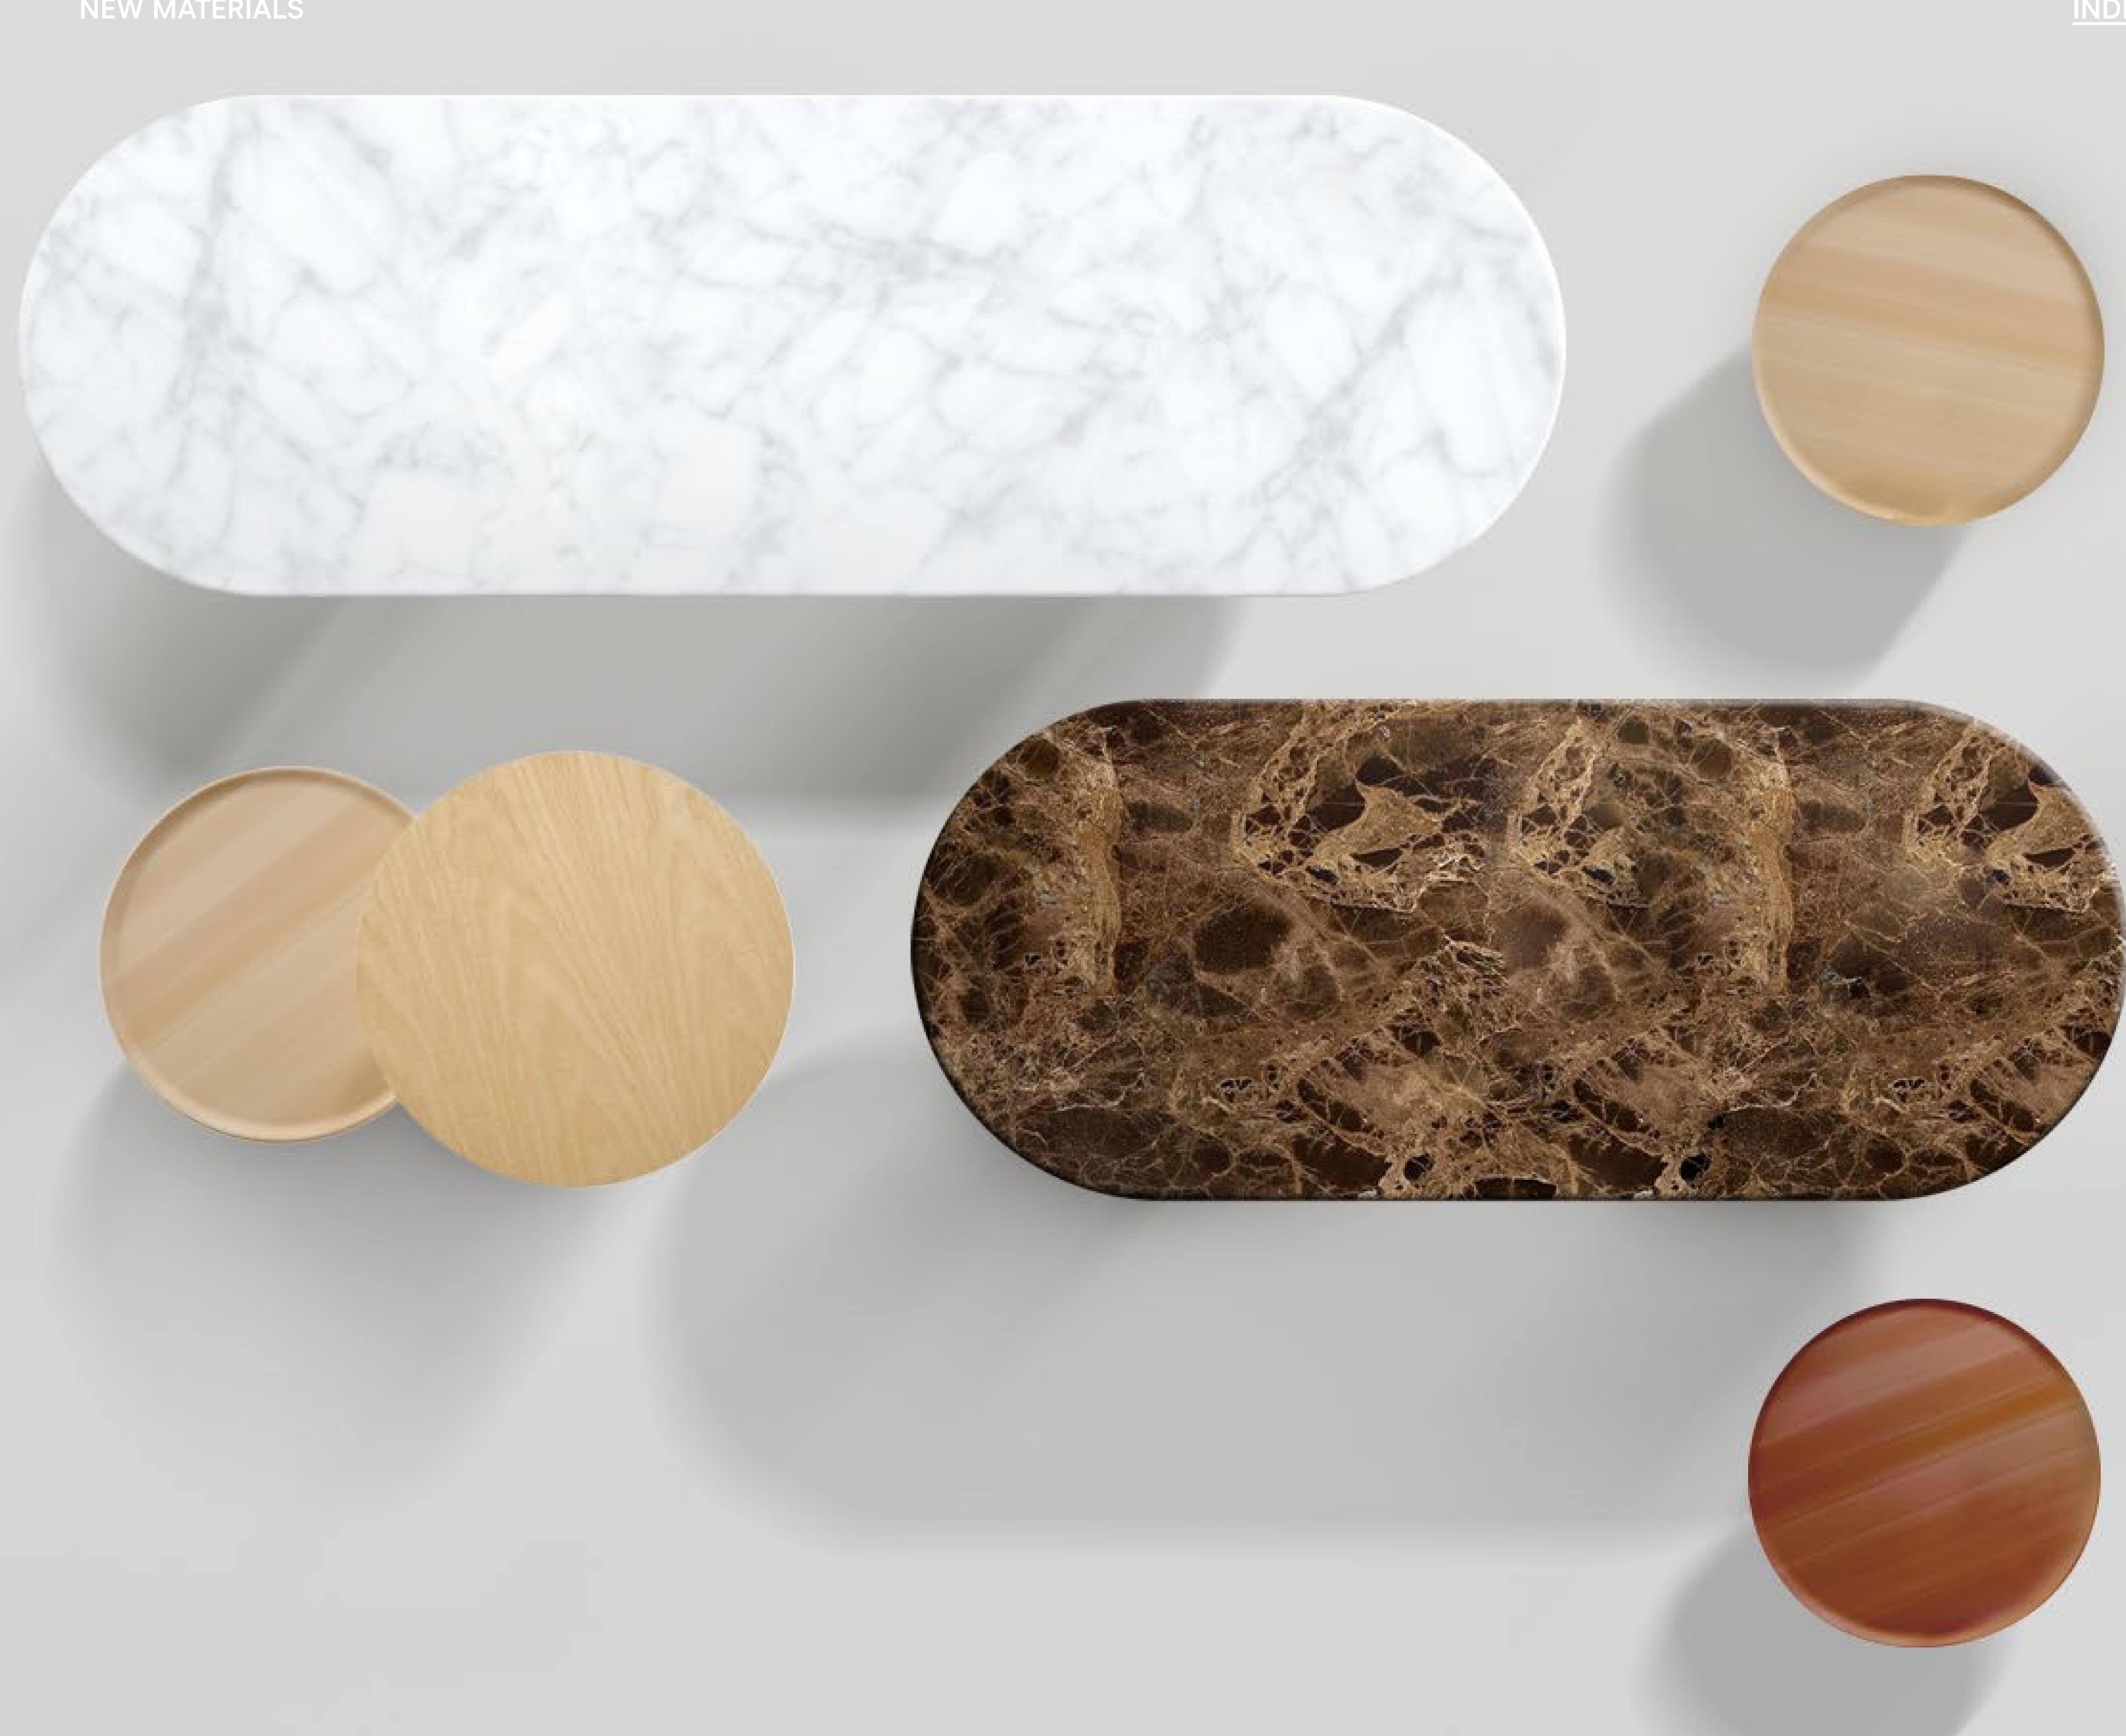

## New materials

Pion introduces Ash wood veneer and Carrara marble as new materials for the tops. They coexist with the standard solid Linden wood and Emperor Gold marble tops.

GENERAL