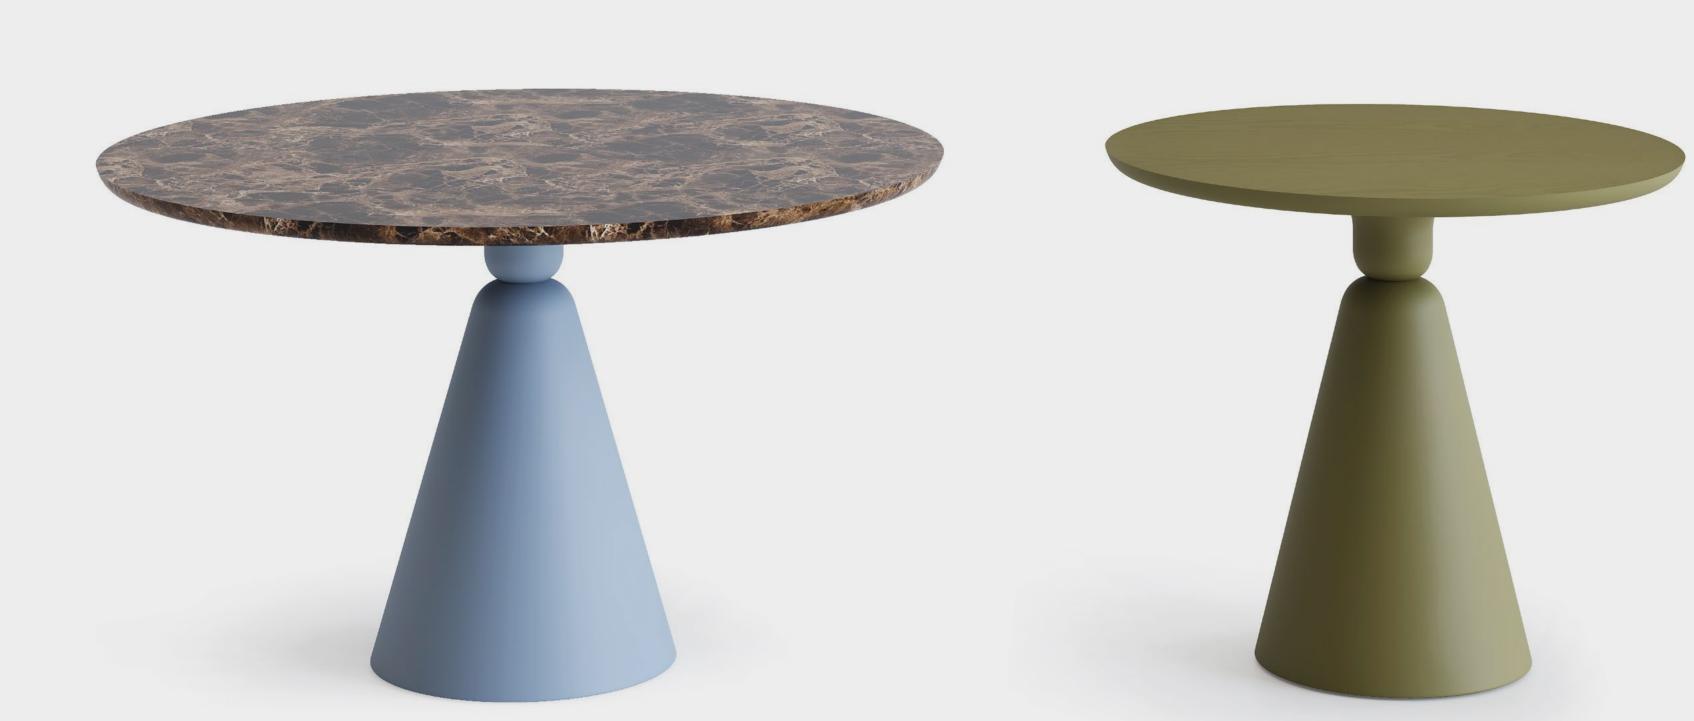

## New materials

Pion introduces Ash wood veneer and Carrara marble as new materials for the tops. They coexist with the standard solid Linden wood and Emperor Gold marble tops.

GENERAL

## TOPS:

STONE