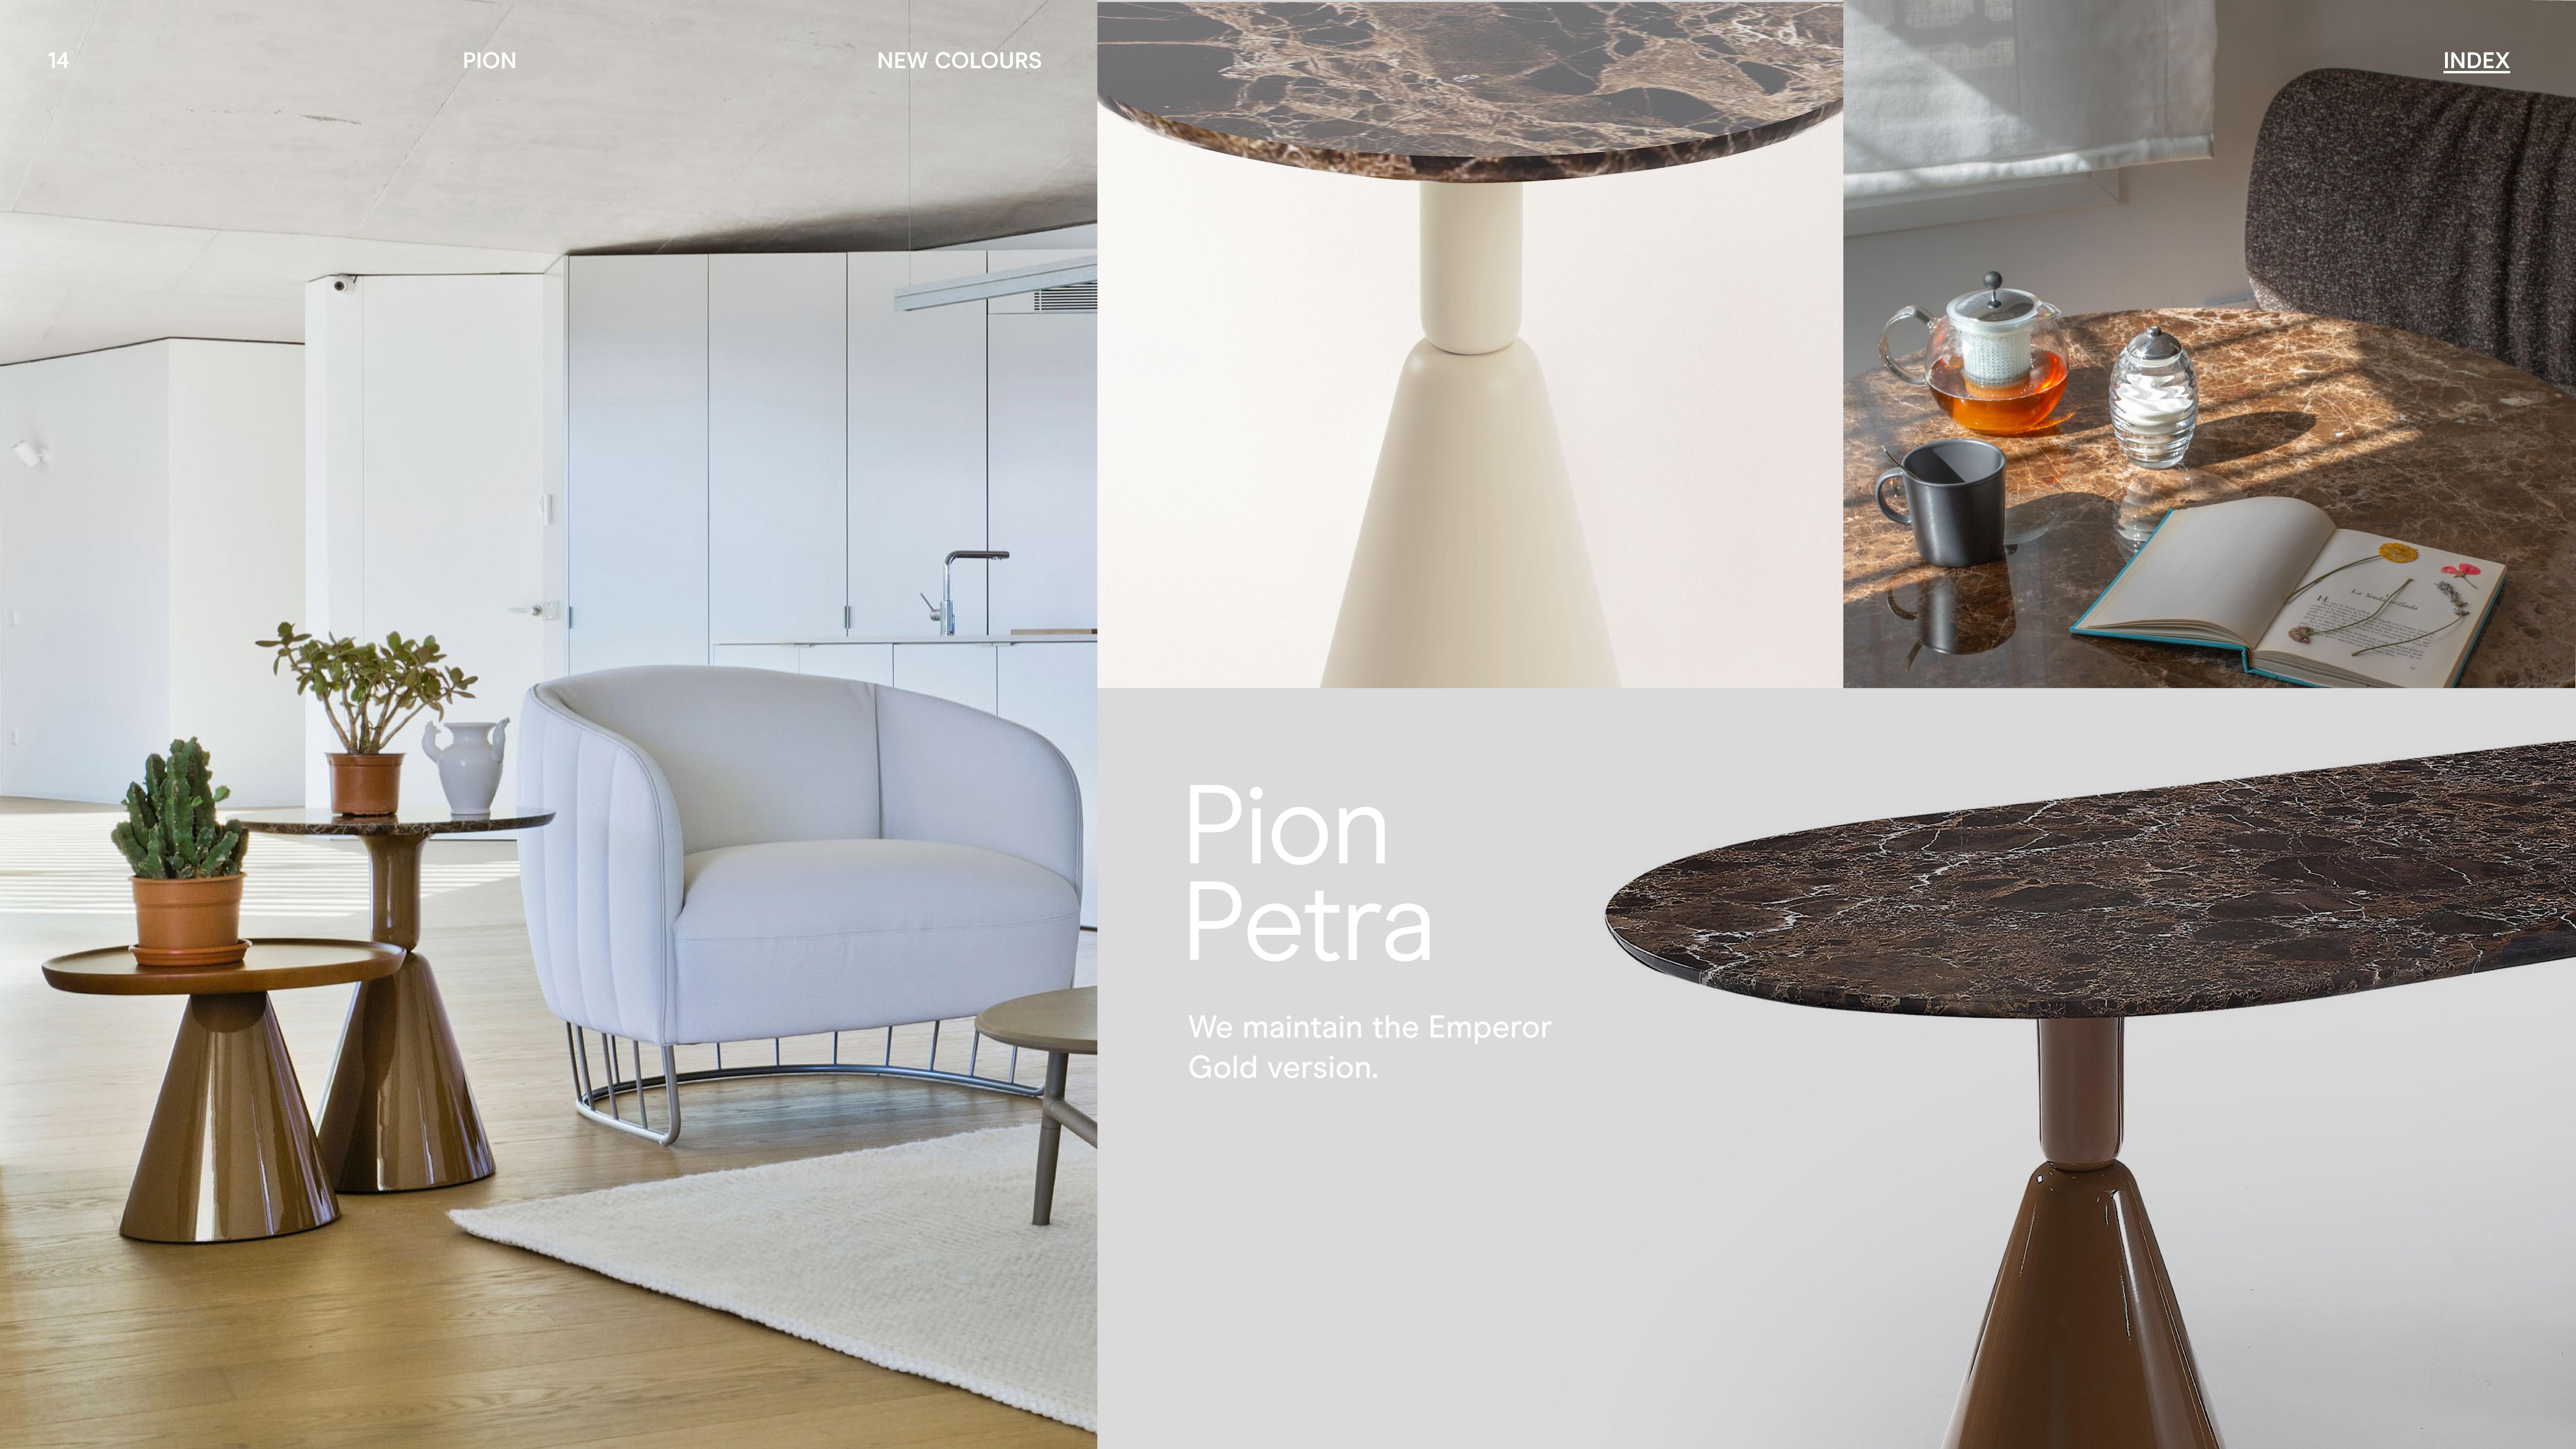

# PION PION PION PION PION PION PION PIN PION PION PINN PIONPITIONPION



PION

02 New materials (10-14)

03 New colour palette (15-18)





PION is a Sancal classic designed by Ionna Vautrin, a trend setter of the French scene.

5 PION SIZES

## INDEX

## New Sizes

Pion is a versatile family of products. It works as an occasional table, in meeting room, at home as a dining table, in bistros or tea shops.

New Bistró Table D68 X H74 New Lounge Table D90 X H60

Occasional Table H40 | H60 Dining Table H74

Conference Table H74









Dining Table



Lounge Table



Occasional Table



Stool













## New materials

Pion introduces Ash wood veneer and Carrara marble as new materials for the tops. They coexist with the standard solid Linden wood and Emperor Gold marble tops.

















GENERAL

## PION STOOL



## TOPS:

LEATHER

### BASE:

- HIGH GLOSS LACQUERS
- EXTRA MATTE LACQUERS

## PION TILO



### TOPS:

**BASE:** 

STAINED LINDEN

HIGH GLOSS LACQUERS

EXTRA MATTE LACQUERS





## PION FRESNO



## TOPS:

**BASE**:

STAINED ASH

HIGH GLOSS LACQUERS

EXTRA MATTE LACQUERS



## **FLAT TOP**



## PION PETRA



## TOPS:

STONE

## **FLAT TOP**

## **BASE:**

- HIGH GLOSS LACQUERS
- EXTRA MATTE LACQUERS

## STOOLS

## LEATHER SEAT / EXTRA MATTE BASE



## LEATHER SEAT / HIGH GLOSS BASE



## TABLE TOPS

## STAINED ASH



## TILO



## STONE



## TABLE BASES

## MDF EXTRA MATTE LACQUER



## MDF HIGH GLOSS LACQUER



Connect with us instagram.com/sancal linkedin.com/company/sancal facebook.com/sancal pinterest.es/SANCALpinterest twitter.com/officialSancal s