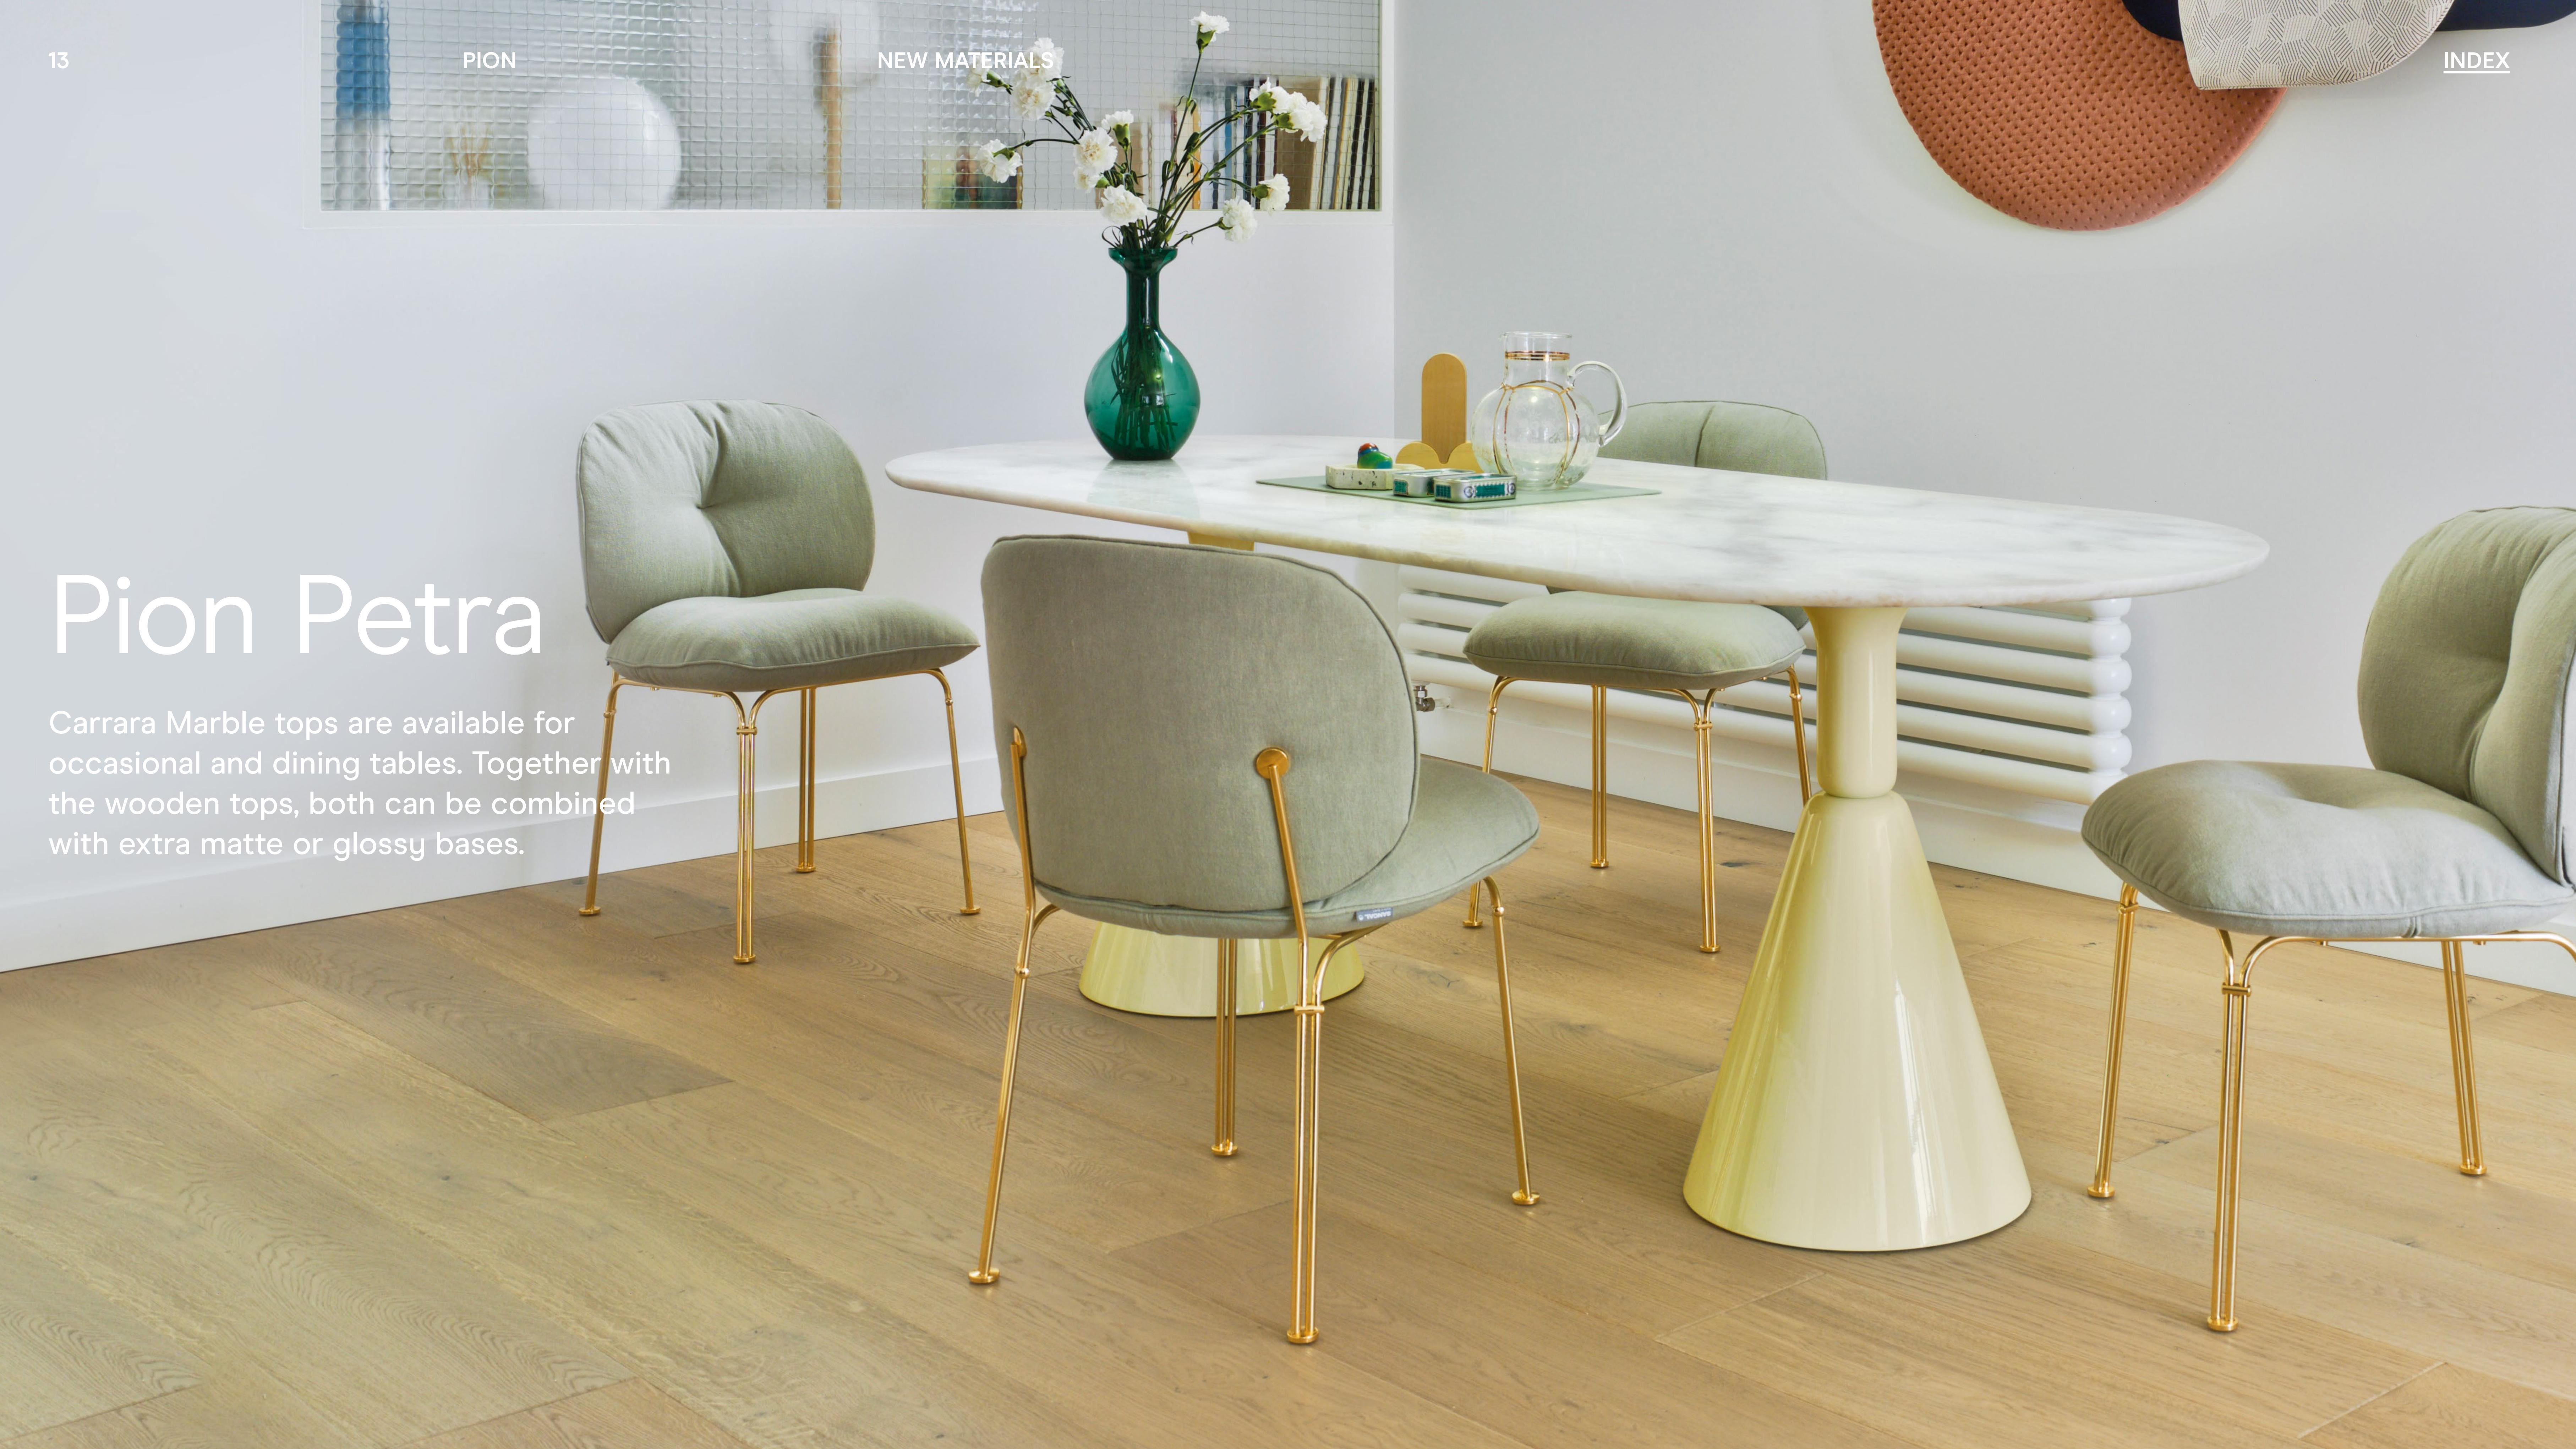

# PION PION PION PION PION PION PION PIN PION PION PINN PIONPITIONPION



PION

02 New materials (10-14)

03 New colour palette (15-18)





PION is a Sancal classic designed by Ionna Vautrin, a trend setter of the French scene.

5 PION SIZES

## INDEX

## New Sizes

Pion is a versatile family of products. It works as an occasional table, in meeting room, at home as a dining table, in bistros or tea shops.

New Bistró Table D68 X H74 New Lounge Table D90 X H60

Occasional Table H40 | H60 Dining Table H74

Conference Table H74









Dining Table



Lounge Table



Occasional Table



Stool













## New materials

Pion introduces Ash wood veneer and Carrara marble as new materials for the tops. They coexist with the standard solid Linden wood and Emperor Gold marble tops.

















GENERAL

## PION STOOL



## TOPS:

LEATHER

### BASE:

- HIGH GLOSS LACQUERS
- EXTRA MATTE LACQUERS

## PION TILO



### TOPS:

**BASE:** 

STAINED LINDEN

HIGH GLOSS LACQUERS

EXTRA MATTE LACQUERS





## PION FRESNO



## TOPS:

**BASE**:

STAINED ASH

HIGH GLOSS LACQUERS

EXTRA MATTE LACQUERS



## **FLAT TOP**



## PION PETRA



## TOPS:

STONE

## **FLAT TOP**

## **BASE:**

- HIGH GLOSS LACQUERS
- EXTRA MATTE LACQUERS

## STOOLS

## LEATHER SEAT / EXTRA MATTE BASE



## LEATHER SEAT / HIGH GLOSS BASE



## TABLE TOPS

## STAINED ASH



## TILO



## STONE



## TABLE BASES

## MDF EXTRA MATTE LACQUER



## MDF HIGH GLOSS LACQUER



Connect with us instagram.com/sancal linkedin.com/company/sancal facebook.com/sancal pinterest.es/SANCALpinterest twitter.com/officialSancal