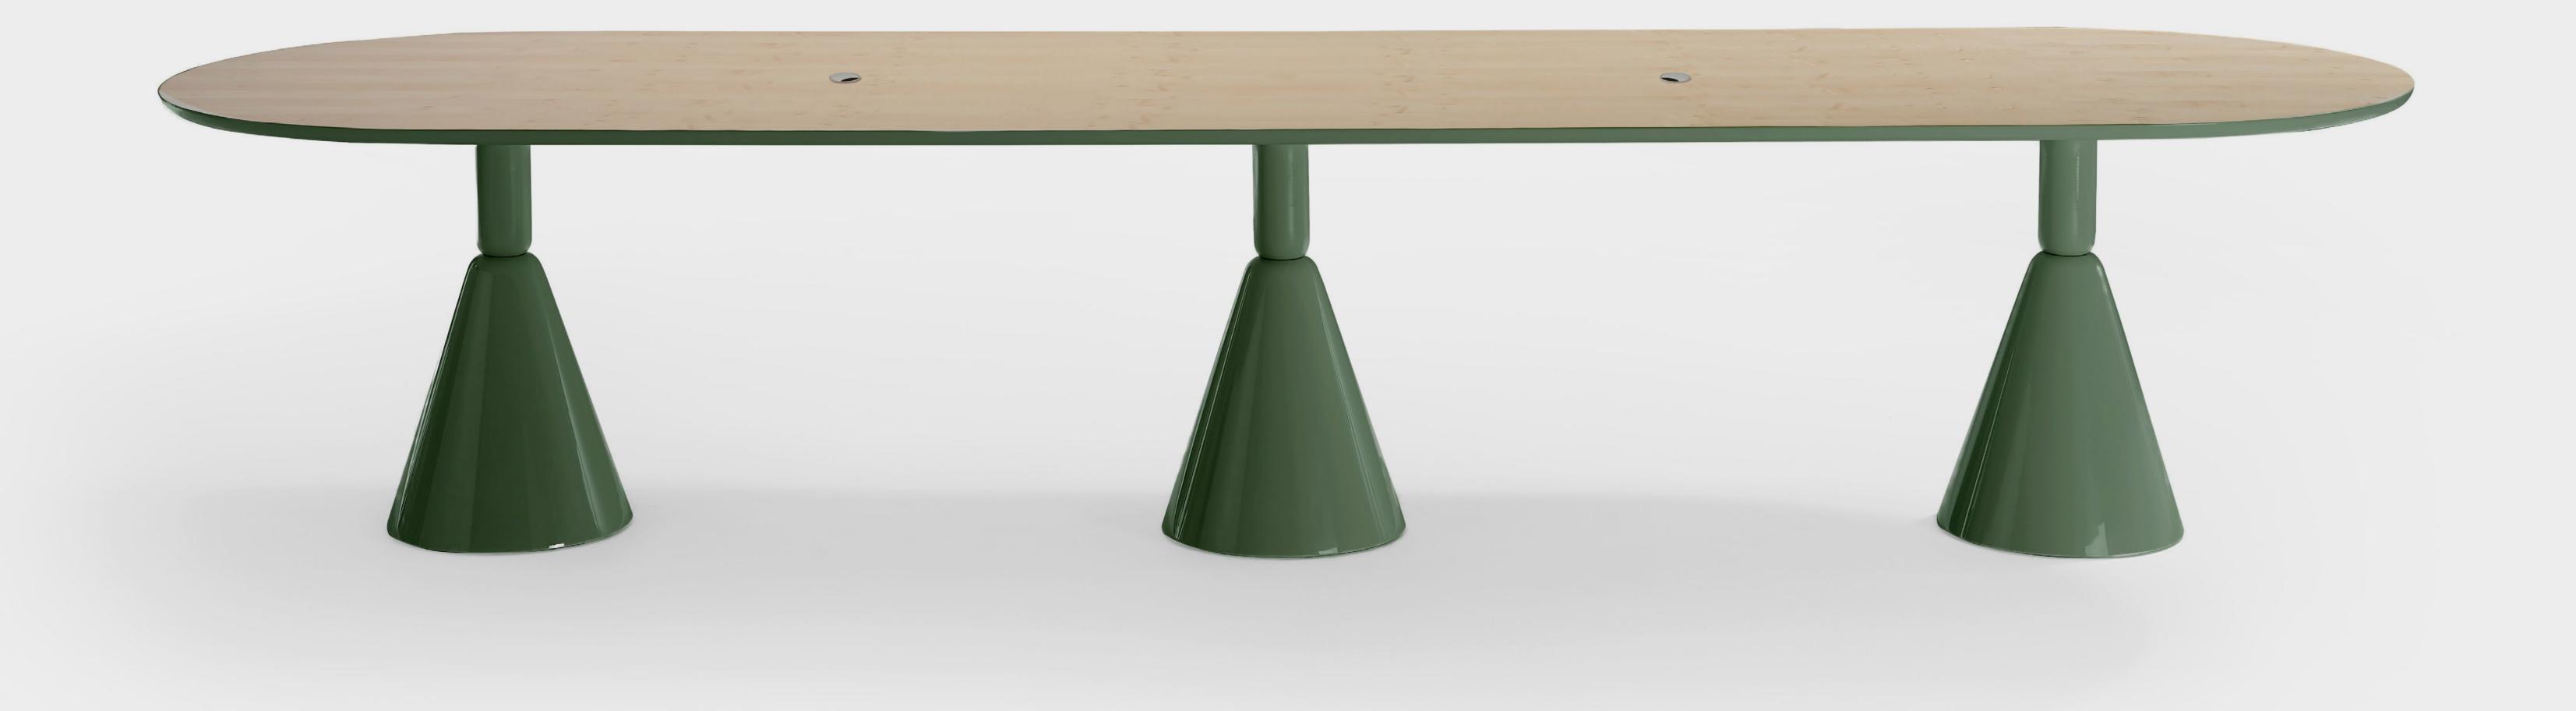

## New Sizes

Pion is a versatile family of products. It works as an occasional table, in meeting room, at home as a dining table, in bistros or tea shops.

New Bistró Table D68 X H74 New Lounge Table D90 X H60

Occasional Table H40 | H60 Dining Table H74

Conference Table H74

Dining Table

Lounge Table

Occasional Table

Stool