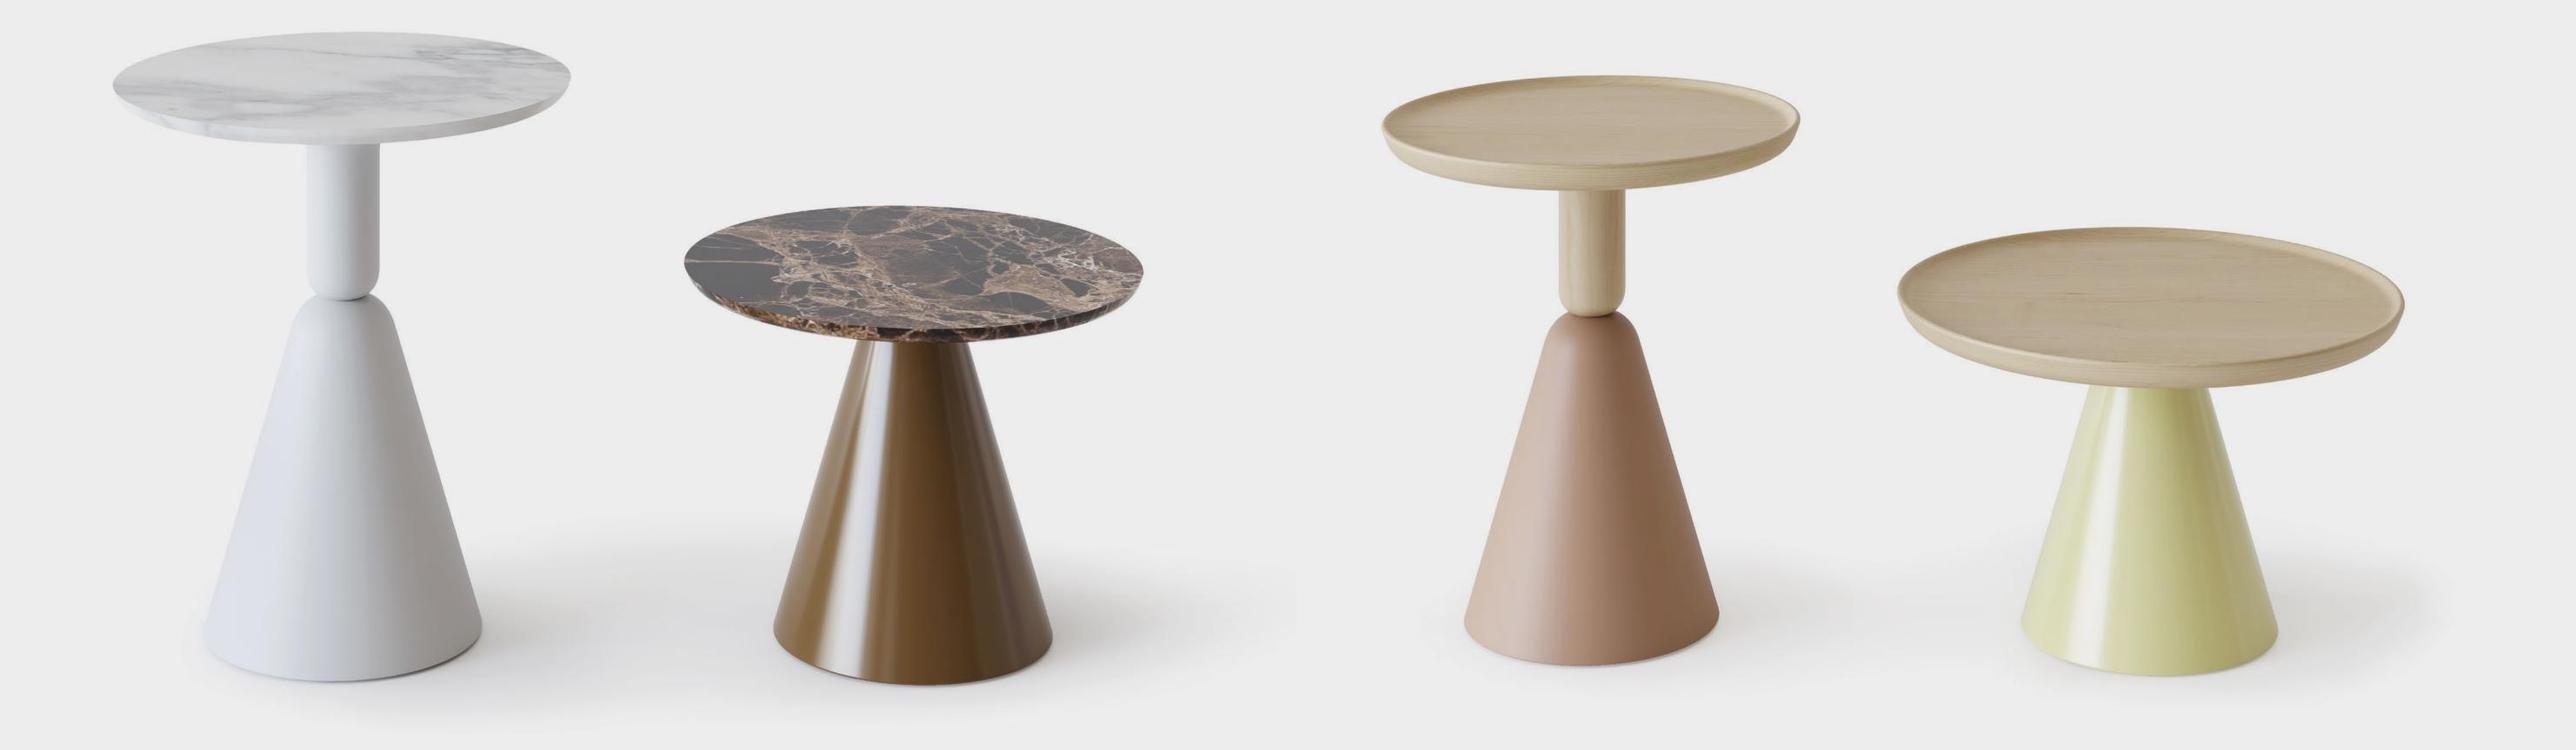

## New materials

Pion introduces Ash wood veneer and Carrara marble as new materials for the tops. They coexist with the standard solid Linden wood and Emperor Gold marble tops.

GENERAL

## PION TILO

## PION FRESNO

## PION PETRA