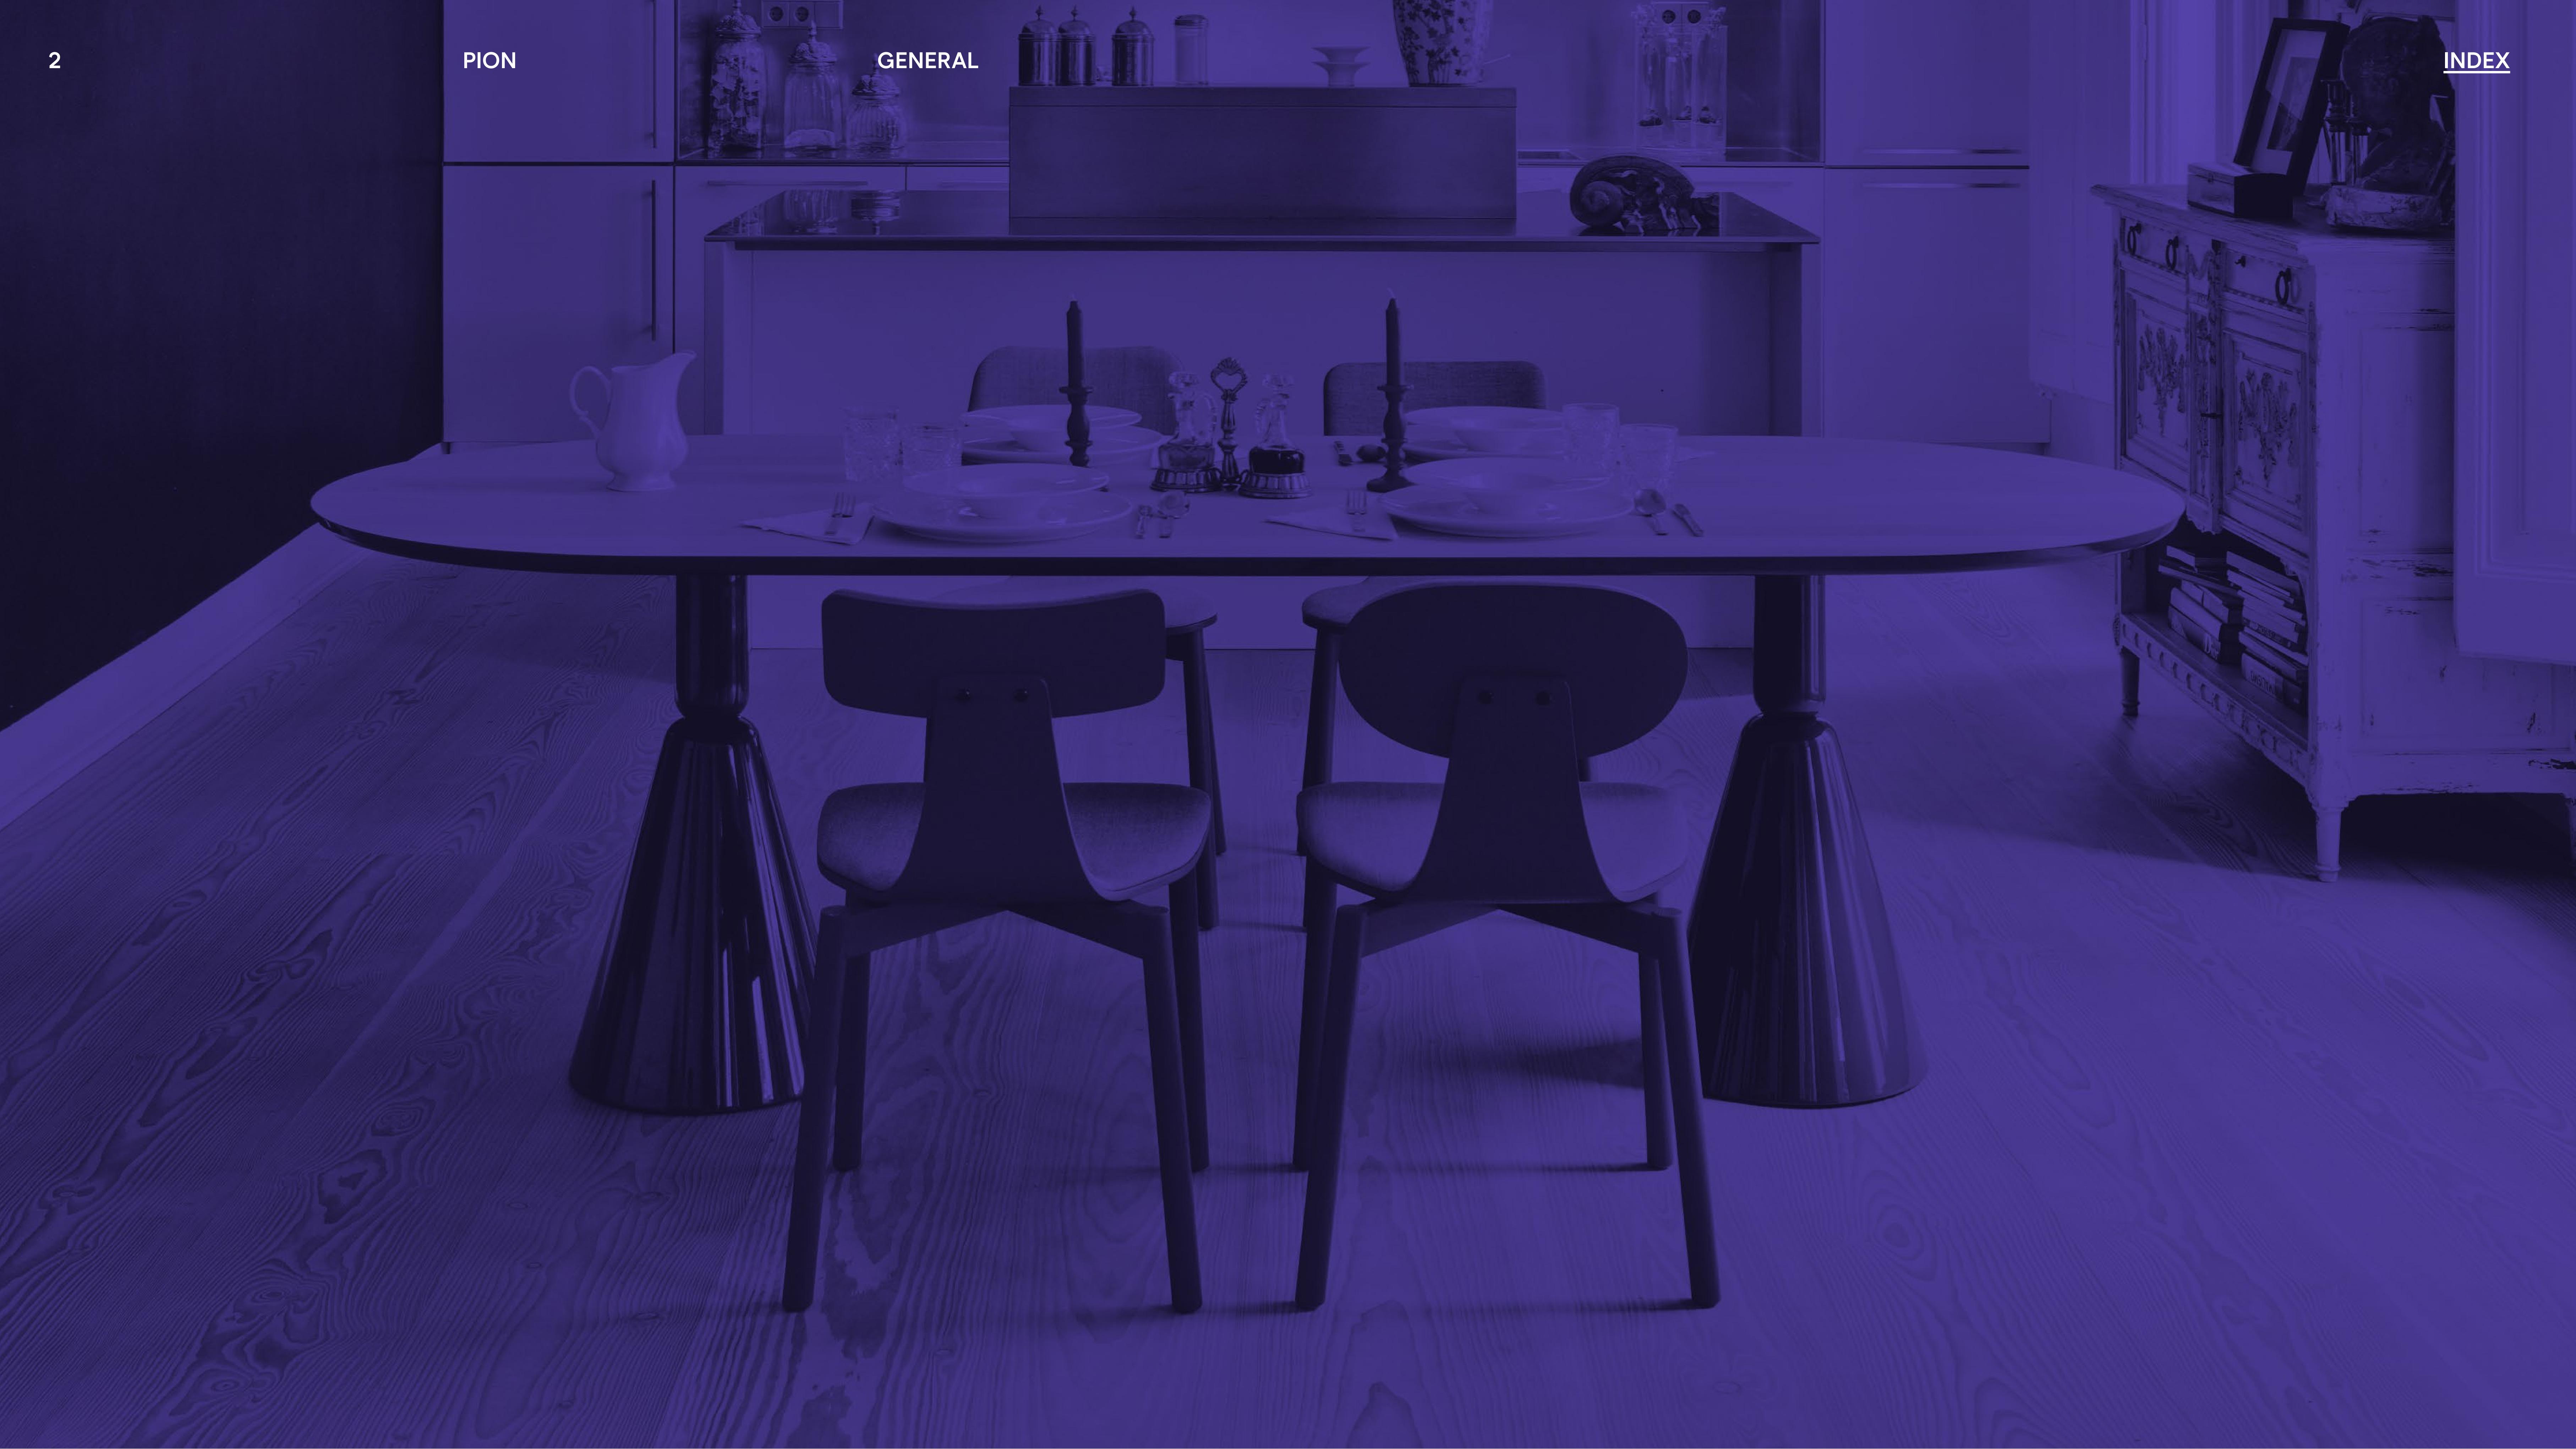

# PION PION PION PION PION PION PION PIN PION PION PINN PIONPITIONPION

PION

02 New materials (10-14)

03 New colour palette (15-18)

PION is a Sancal classic designed by Ionna Vautrin, a trend setter of the French scene.

## New Sizes

Pion is a versatile family of products. It works as an occasional table, in meeting room, at home as a dining table, in bistros or tea shops.

New Bistró Table D68 X H74 New Lounge Table D90 X H60