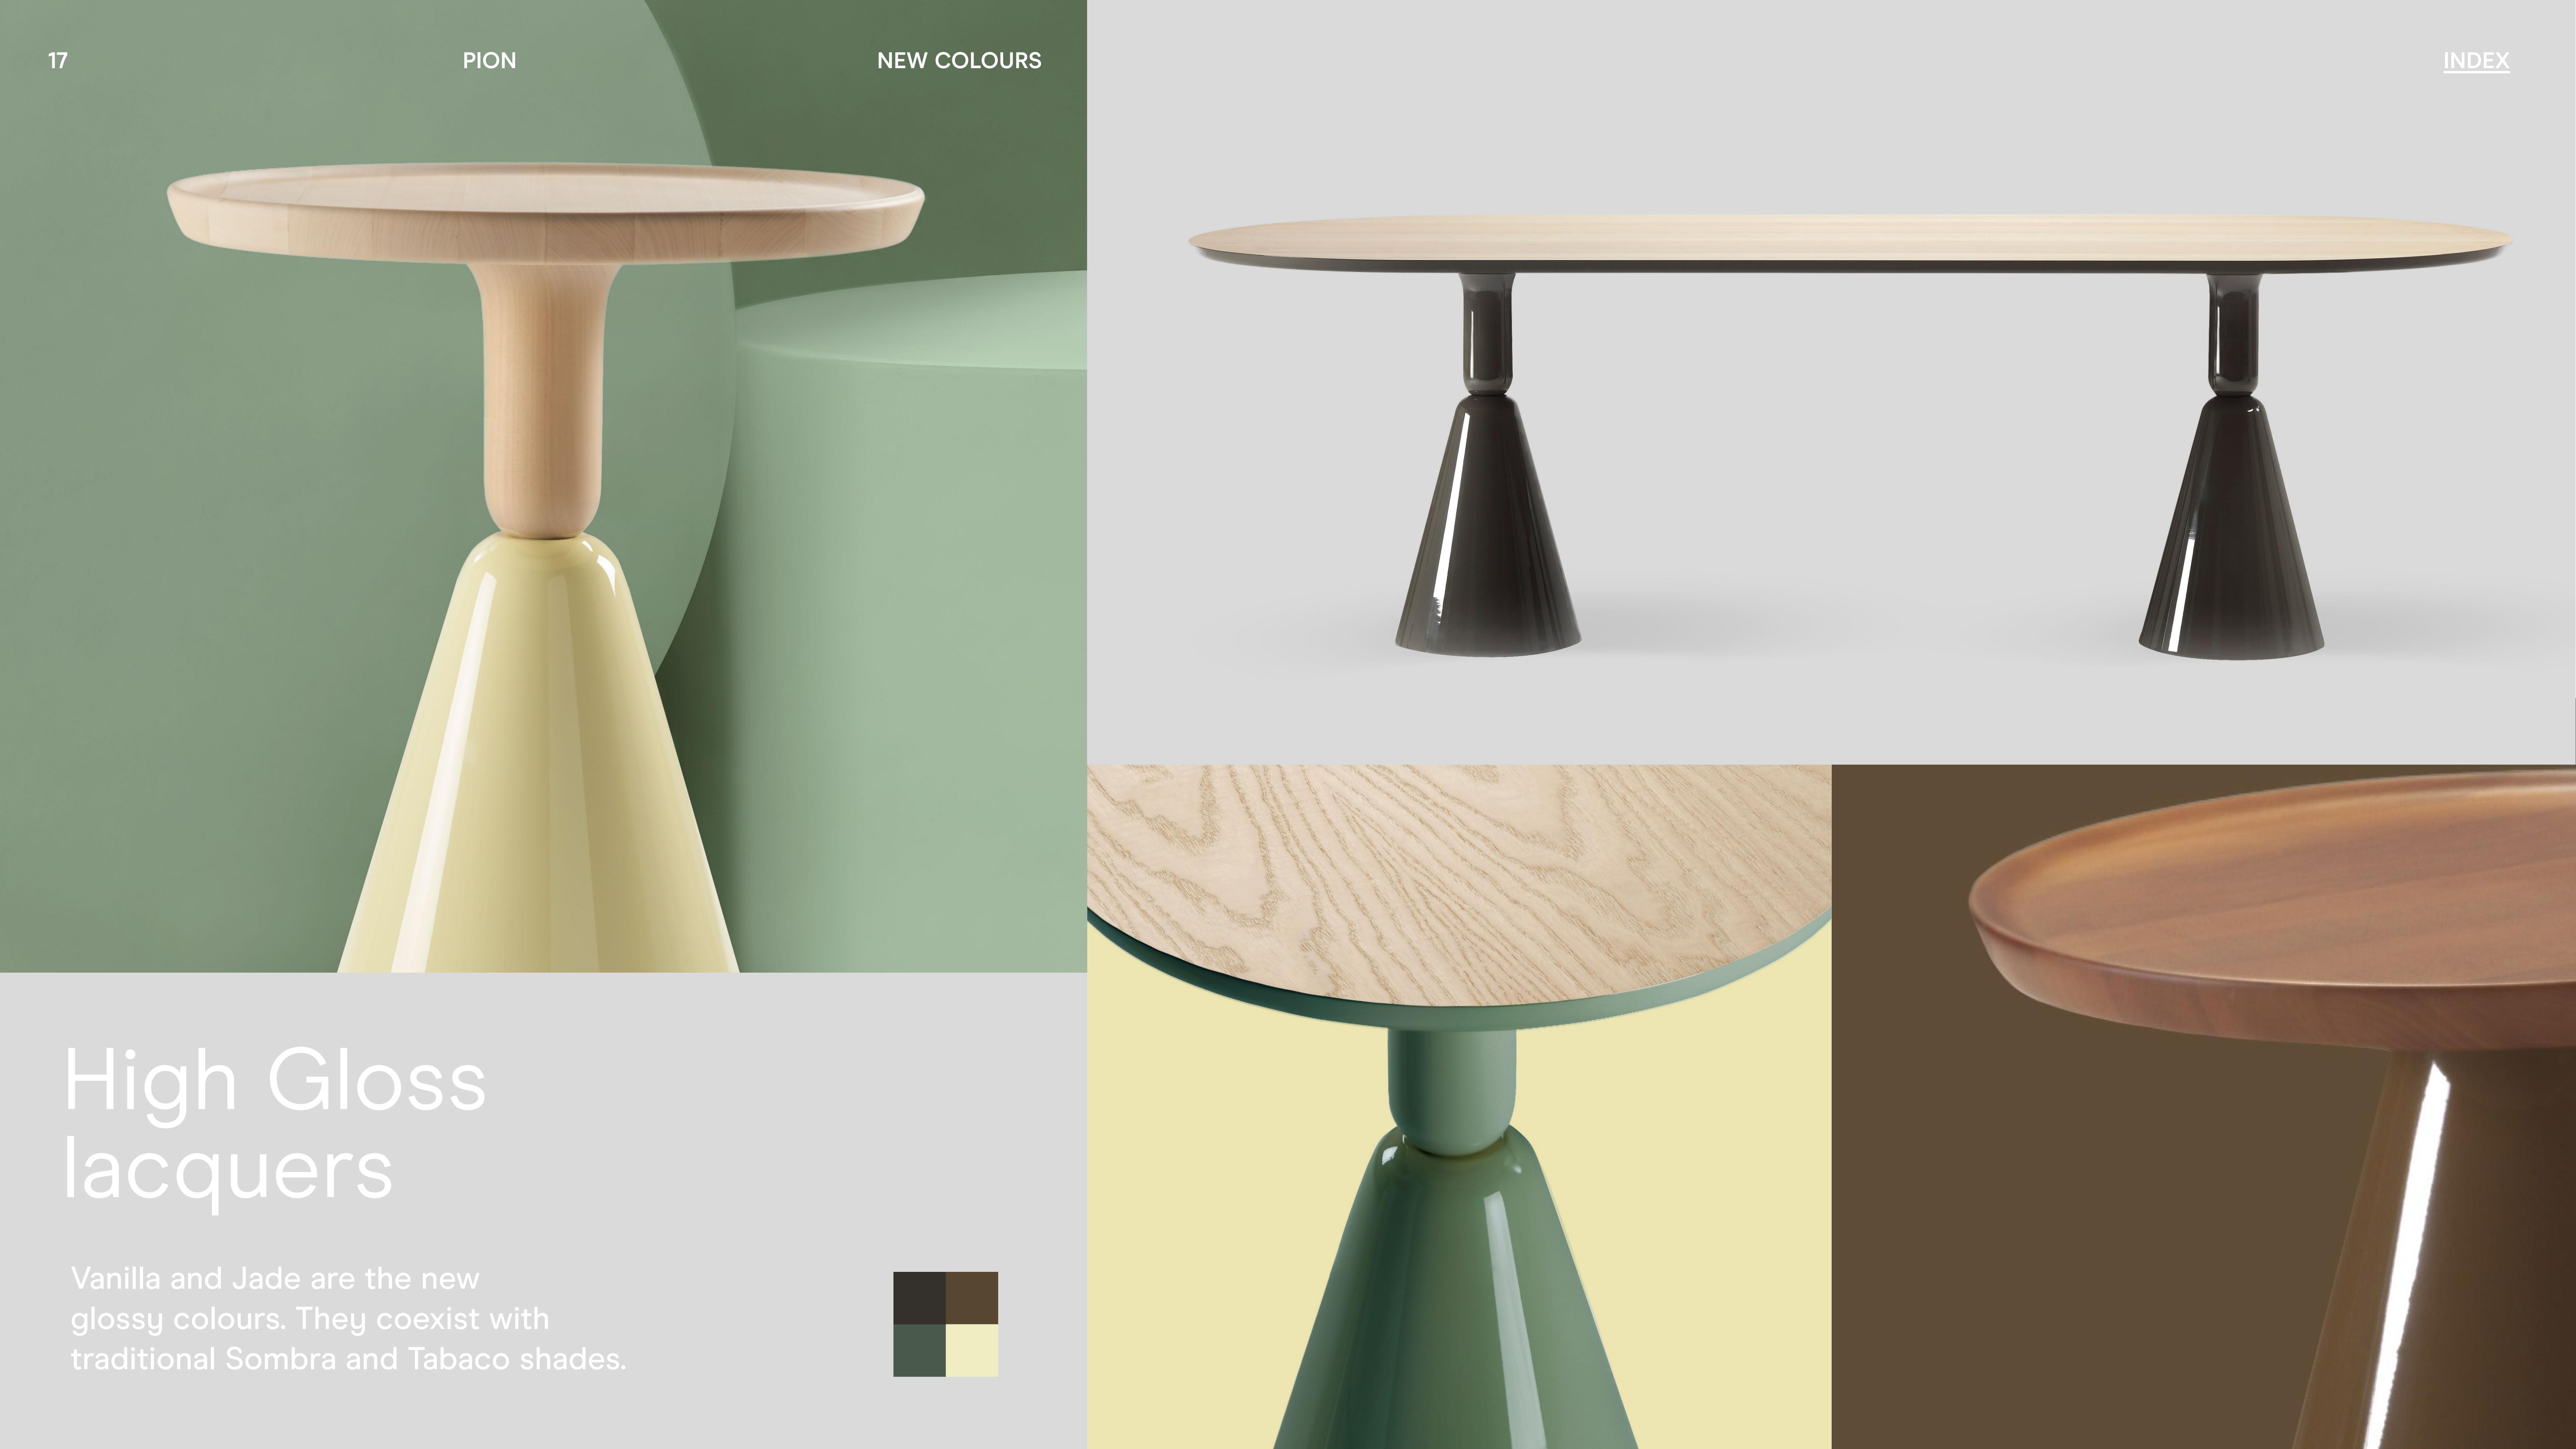

## New materials

Pion introduces Ash wood veneer and Carrara marble as new materials for the tops. They coexist with the standard solid Linden wood and Emperor Gold marble tops.

GENERAL

### BASE:

- HIGH GLOSS LACQUERS
- EXTRA MATTE LACQUERS