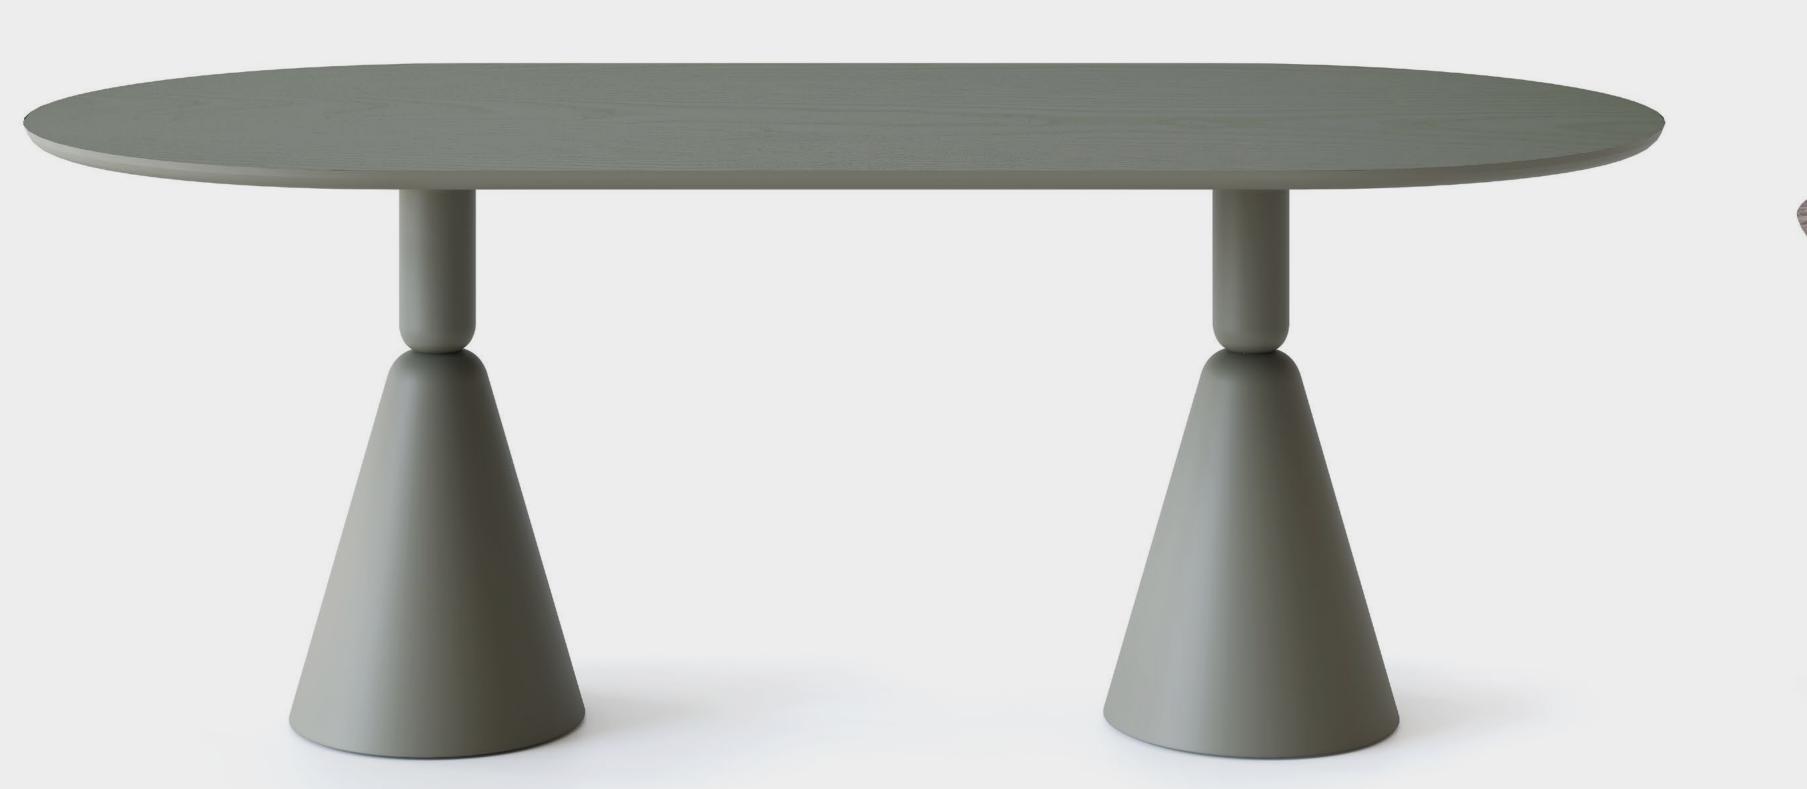

## New Sizes

Pion is a versatile family of products. It works as an occasional table, in meeting room, at home as a dining table, in bistros or tea shops.

New Bistró Table D68 X H74 New Lounge Table D90 X H60

Occasional Table H40 | H60 Dining Table H74

Conference Table H74

Dining Table

Lounge Table

Occasional Table

Stool