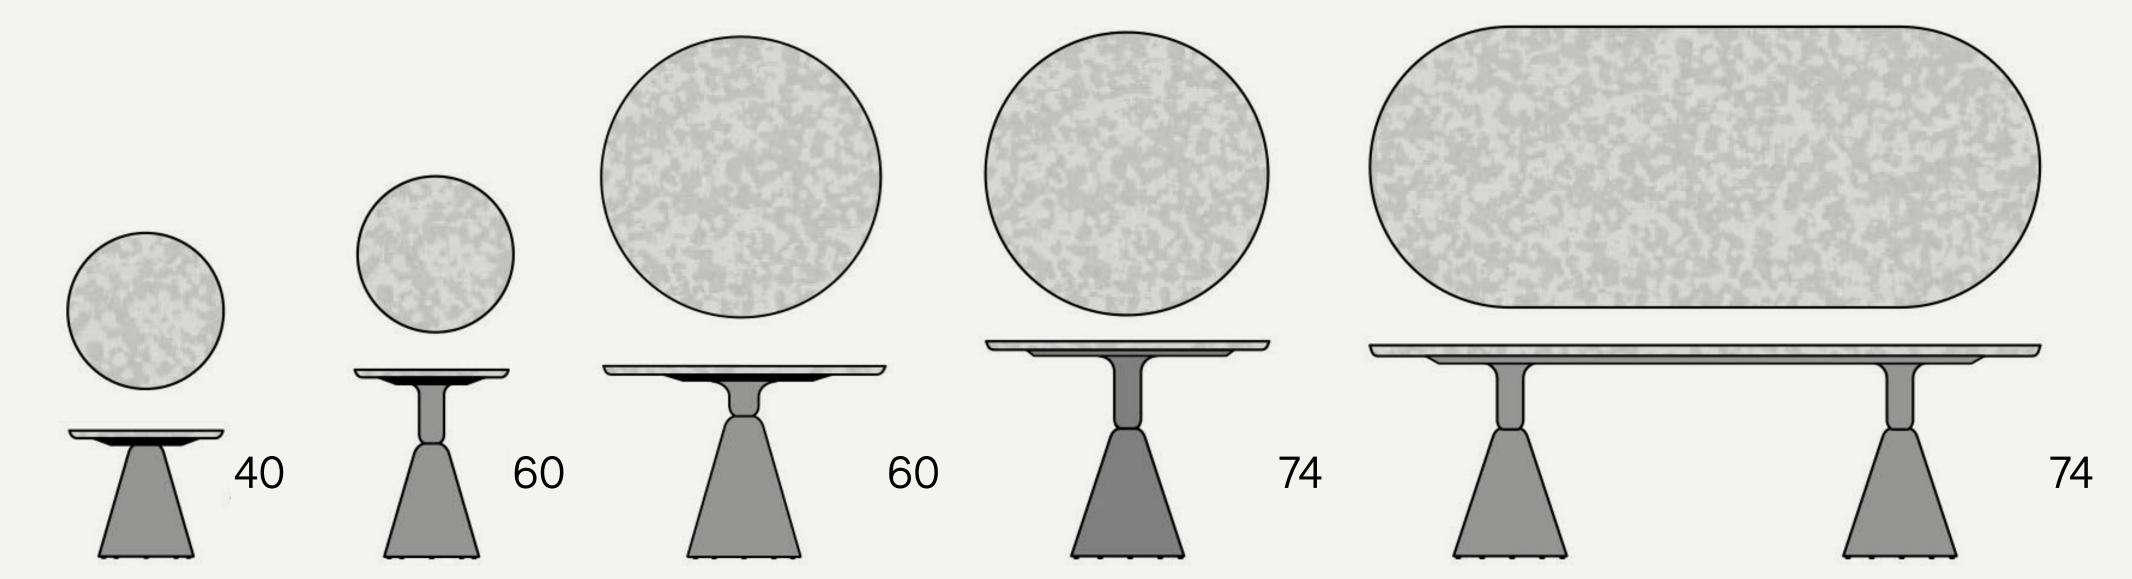

5 PION SIZES

## New Sizes

Pion is a versatile family of products. It works as an occasional table, in meeting room, at home as a dining table, in bistros or tea shops.

New Bistró Table D68 X H74 New Lounge Table D90 X H60

Occasional Table H40 | H60 Dining Table H74

Conference Table H74

Dining Table

Lounge Table

Occasional Table

Stool