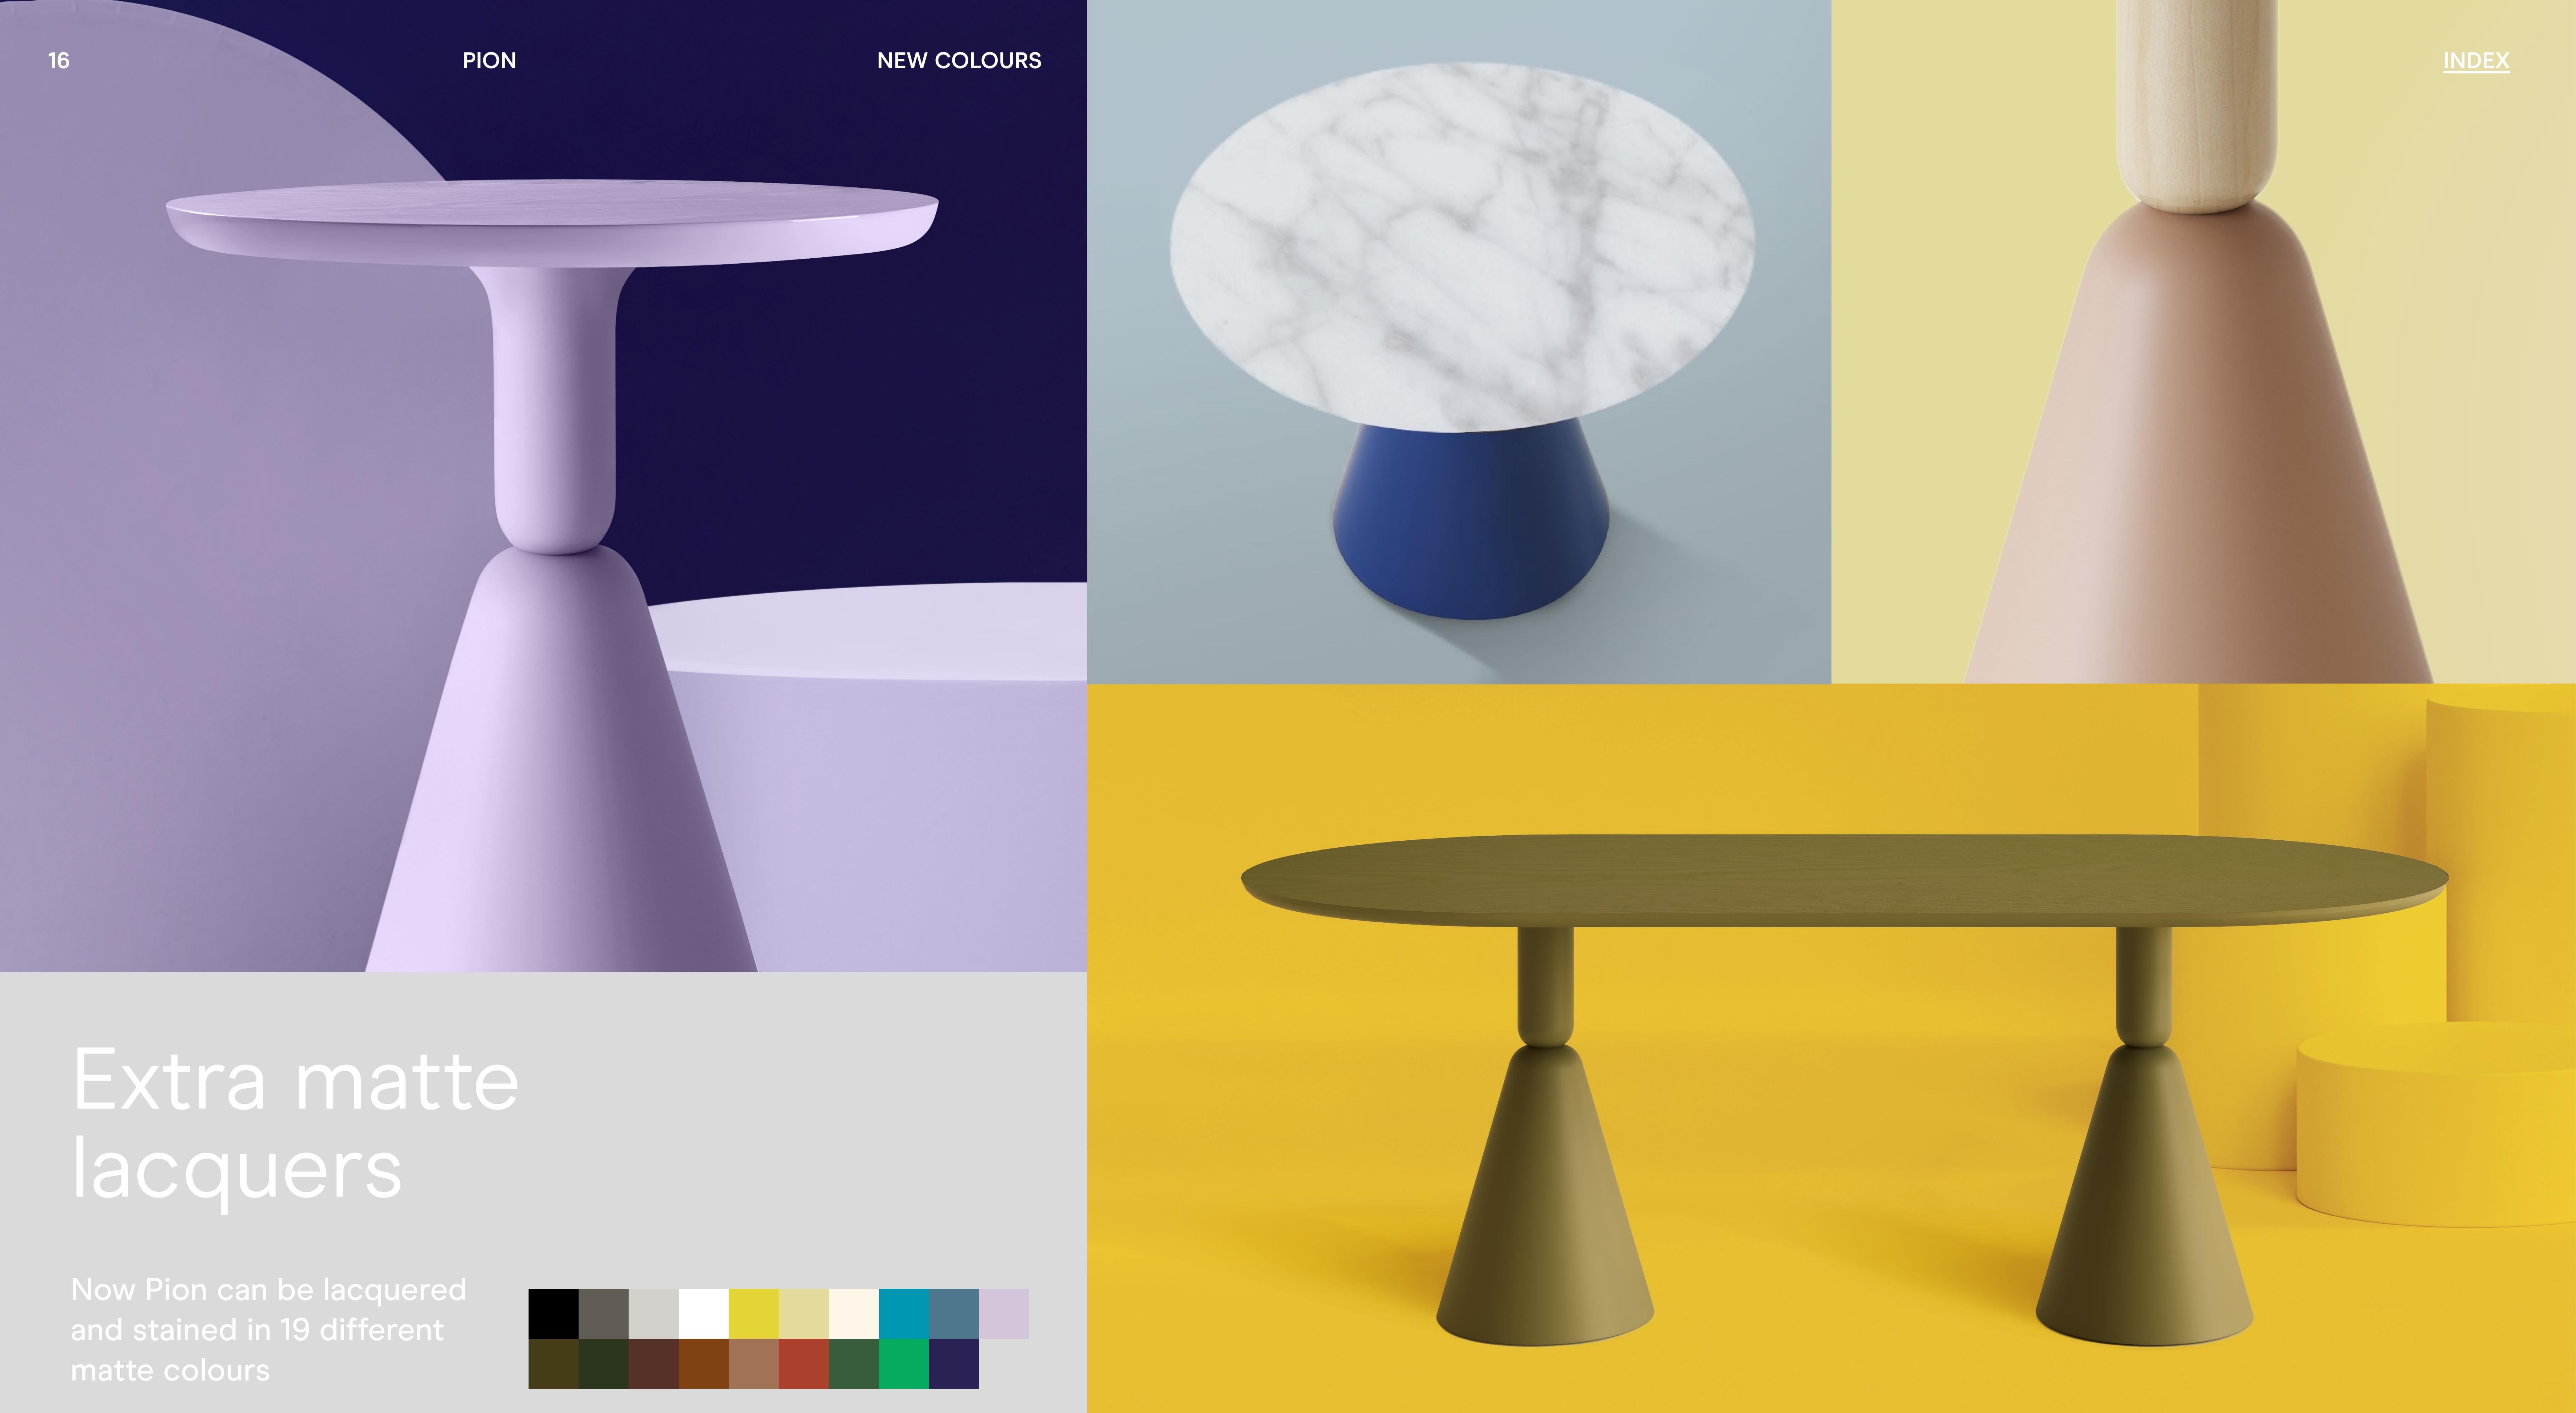

PION PION PION PION PION PION PION PIN PION PION PINN PIONPITIONPION



PION

02 New materials (10-14)

03 New colour palette (15-18)





PION is a Sancal classic designed by Ionna Vautrin, a trend setter of the French scene.

5 PION SIZES

## INDEX

## New Sizes

Pion is a versatile family of products. It works as an occasional table, in meeting room, at home as a dining table, in bistros or tea shops.

New Bistró Table D68 X H74 New Lounge Table D90 X H60

Occasional Table H40 | H60 Dining Table H74

Conference Table H74









Dining Table



Lounge Table



Occasional Table



Stool













## New materials

Pion introduces Ash wood veneer and Carrara marble as new materials for the tops. They coexist with the standard solid Linden wood and Emperor Gold marble tops.

















GENERAL

## PION STOOL



## TOPS:

LEATHER

### BASE:

- HIGH GLOSS LACQUERS
- EXTRA MATTE LACQUERS

## PION TILO



### TOPS:

**BASE:** 

STAINED LINDEN

HIGH GLOSS LACQUERS

EXTRA MATTE LACQUERS





## PION FRESNO



## TOPS:

**BASE**:

STAINED ASH

HIGH GLOSS LACQUERS

EXTRA MATTE LACQUERS



## **FLAT TOP**



## PION PETRA



## TOPS:

STONE

## **FLAT TOP**

## **BASE:**

- HIGH GLOSS LACQUERS
- EXTRA MATTE LACQUERS

## STOOLS

## LEATHER SEAT / EXTRA MATTE BASE



## LEATHER SEAT / HIGH GLOSS BASE



## TABLE TOPS

## STAINED ASH



## TILO



## STONE



## TABLE BASES

## MDF EXTRA MATTE LACQUER



## MDF HIGH GLOSS LACQUER



Connect with us instagram.com/sancal linkedin.com/company/sancal facebook.com/sancal pinterest.es/SANCALpinterest twitter.com/officialSancal sanca