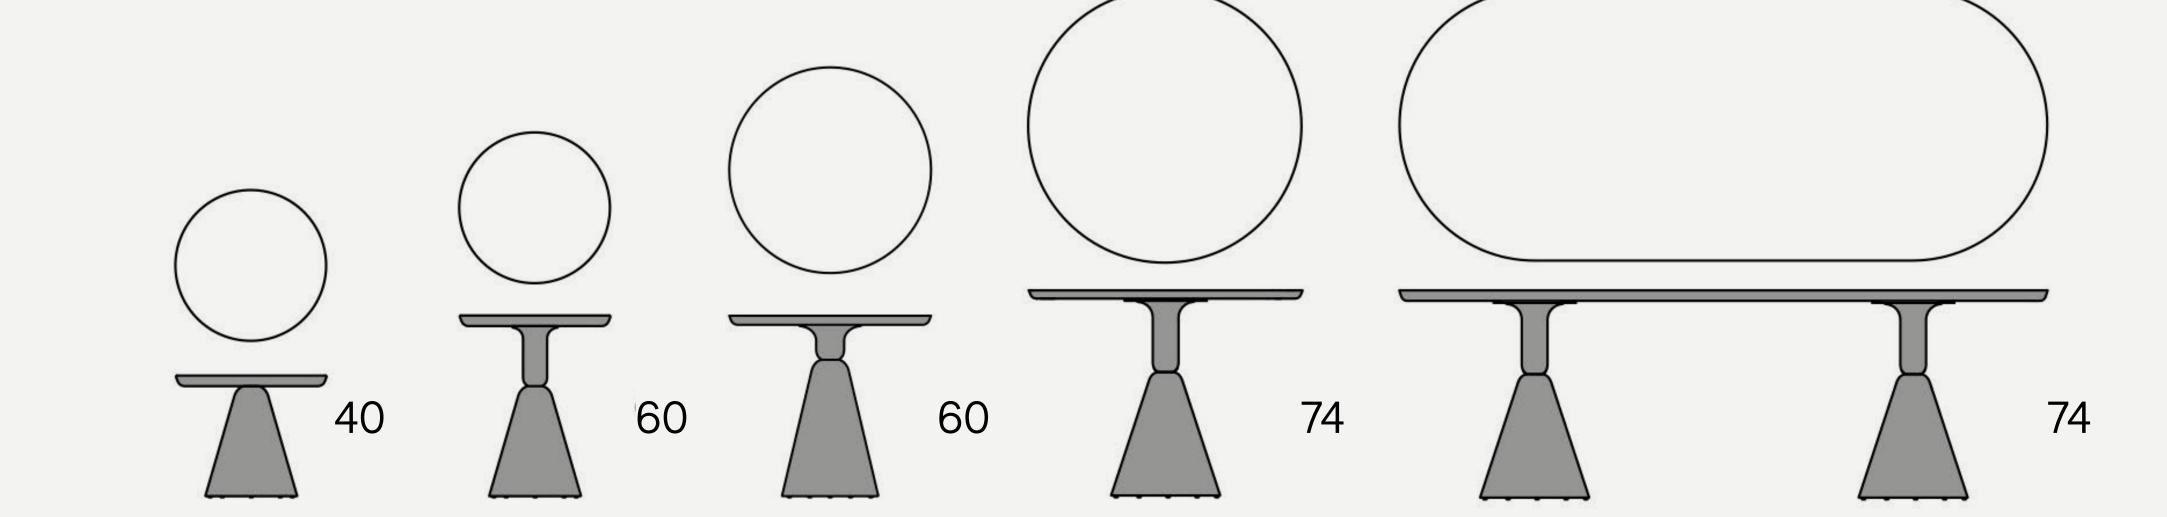

5 PION SIZES

## New Sizes

Pion is a versatile family of products. It works as an occasional table, in meeting room, at home as a dining table, in bistros or tea shops.

New Bistró Table D68 X H74 New Lounge Table D90 X H60

Occasional Table H40 | H60 Dining Table H74

Conference Table H74

Dining Table

Lounge Table

Occasional Table

Stool