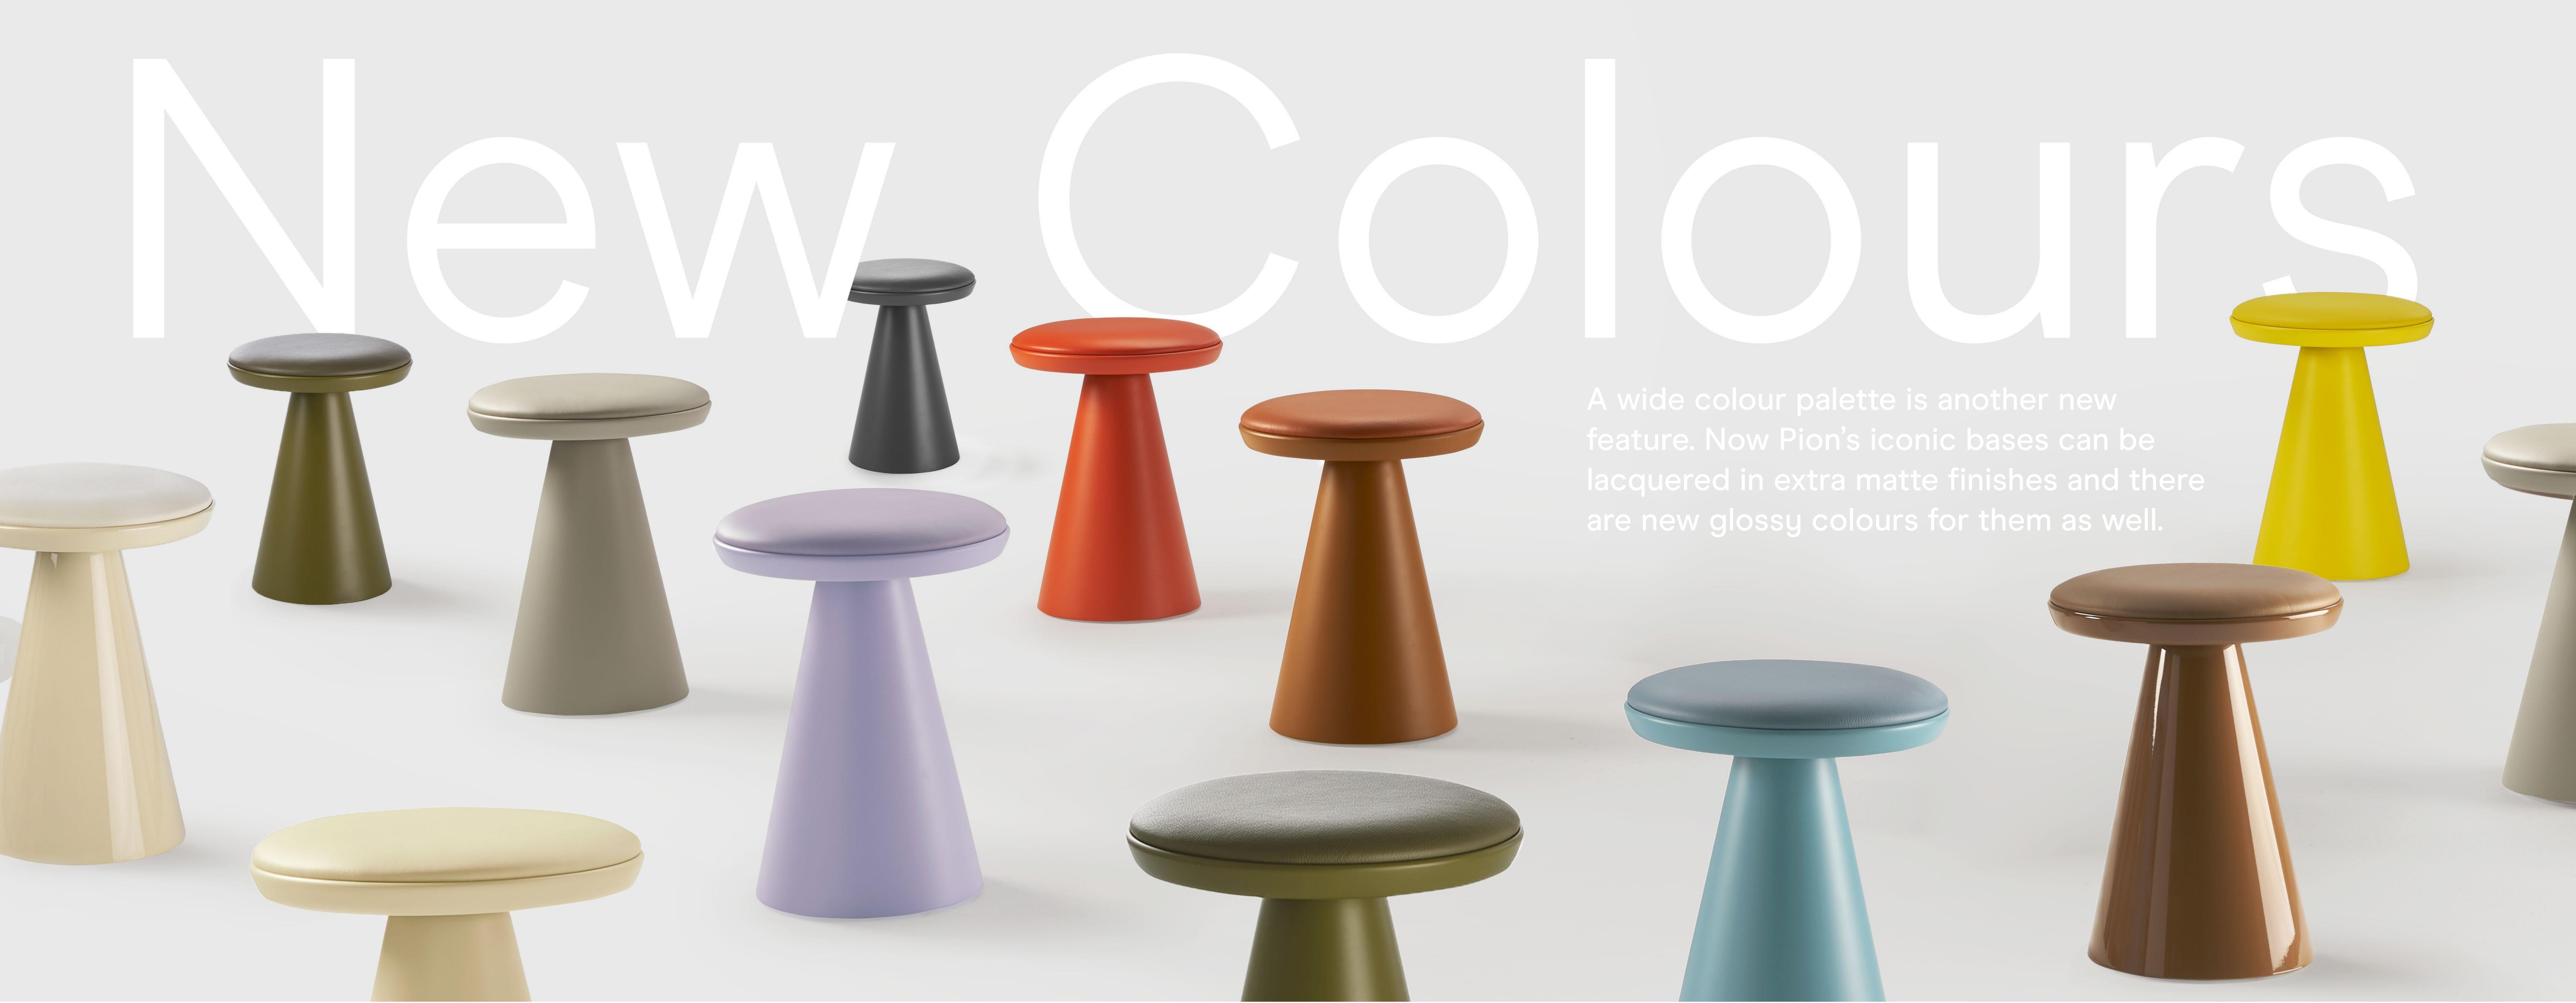

## New Sizes

Pion is a versatile family of products. It works as an occasional table, in meeting room, at home as a dining table, in bistros or tea shops.

New Bistró Table D68 X H74 New Lounge Table D90 X H60