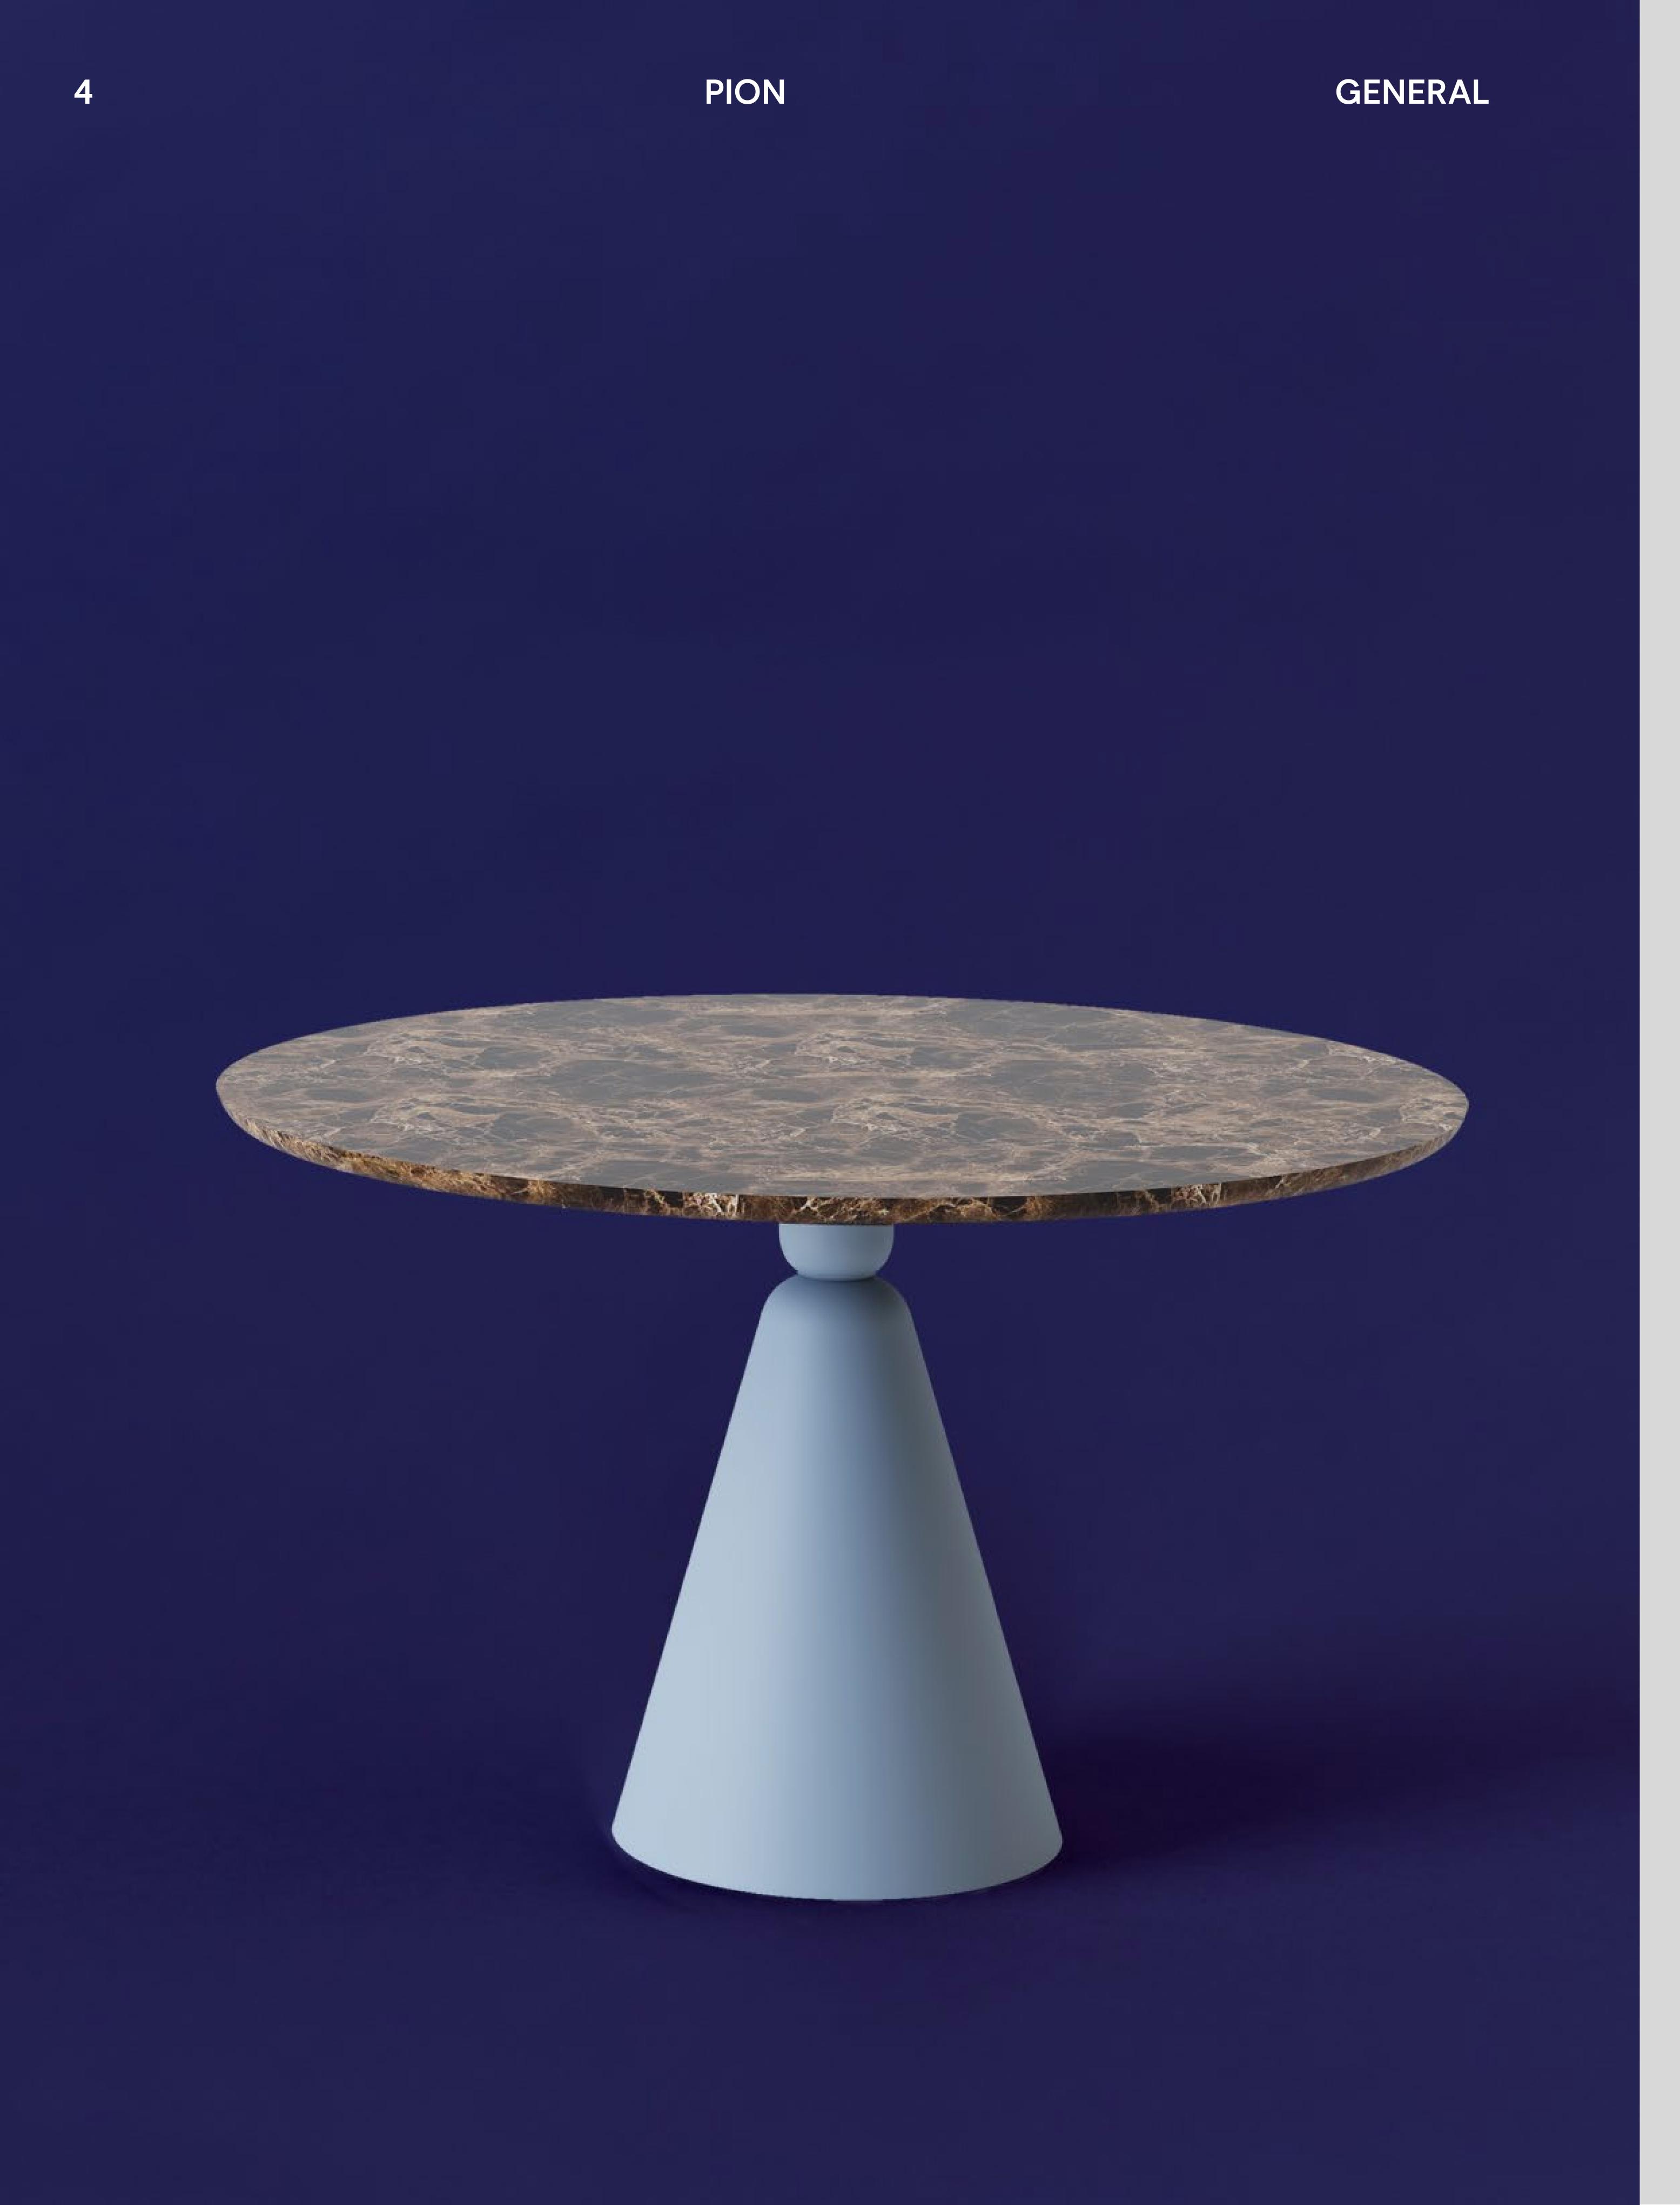

## New materials

Pion introduces Ash wood veneer and Carrara marble as new materials for the tops. They coexist with the standard solid Linden wood and Emperor Gold marble tops.

GENERAL