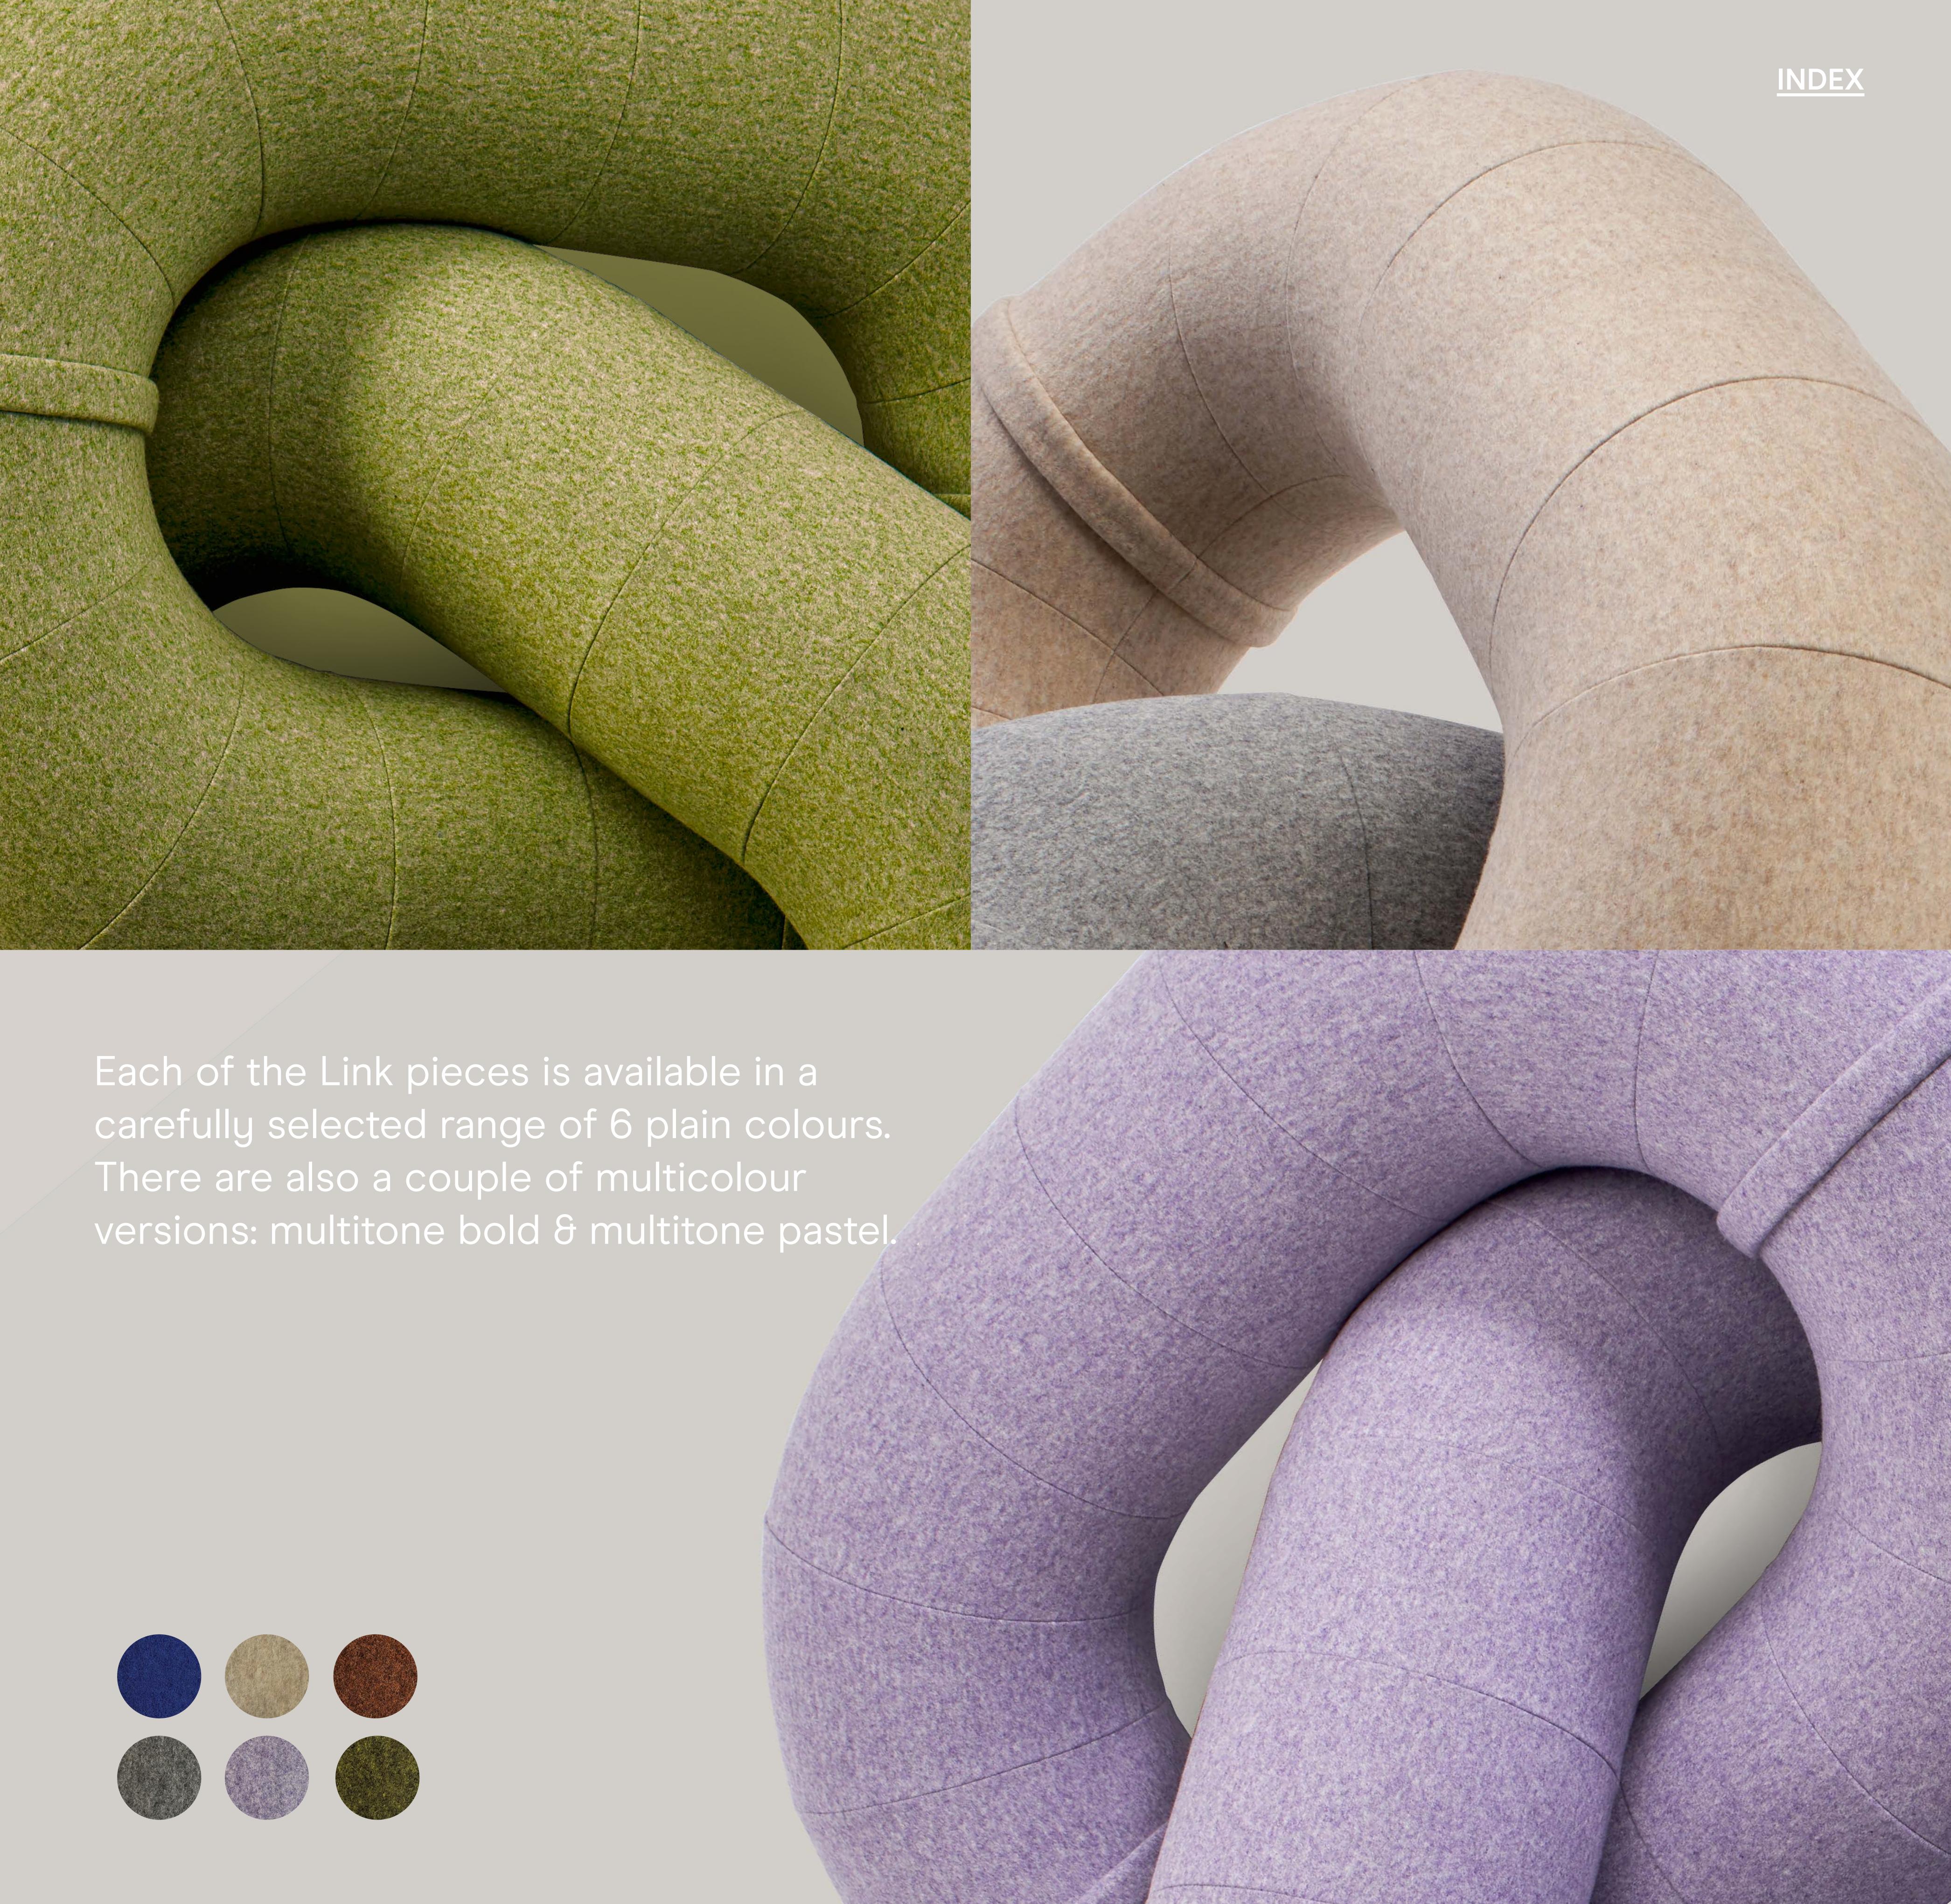

### 

Multitone Bold or Multitone Pastel. Two curated versions which play with colour and

LINK & LOOP