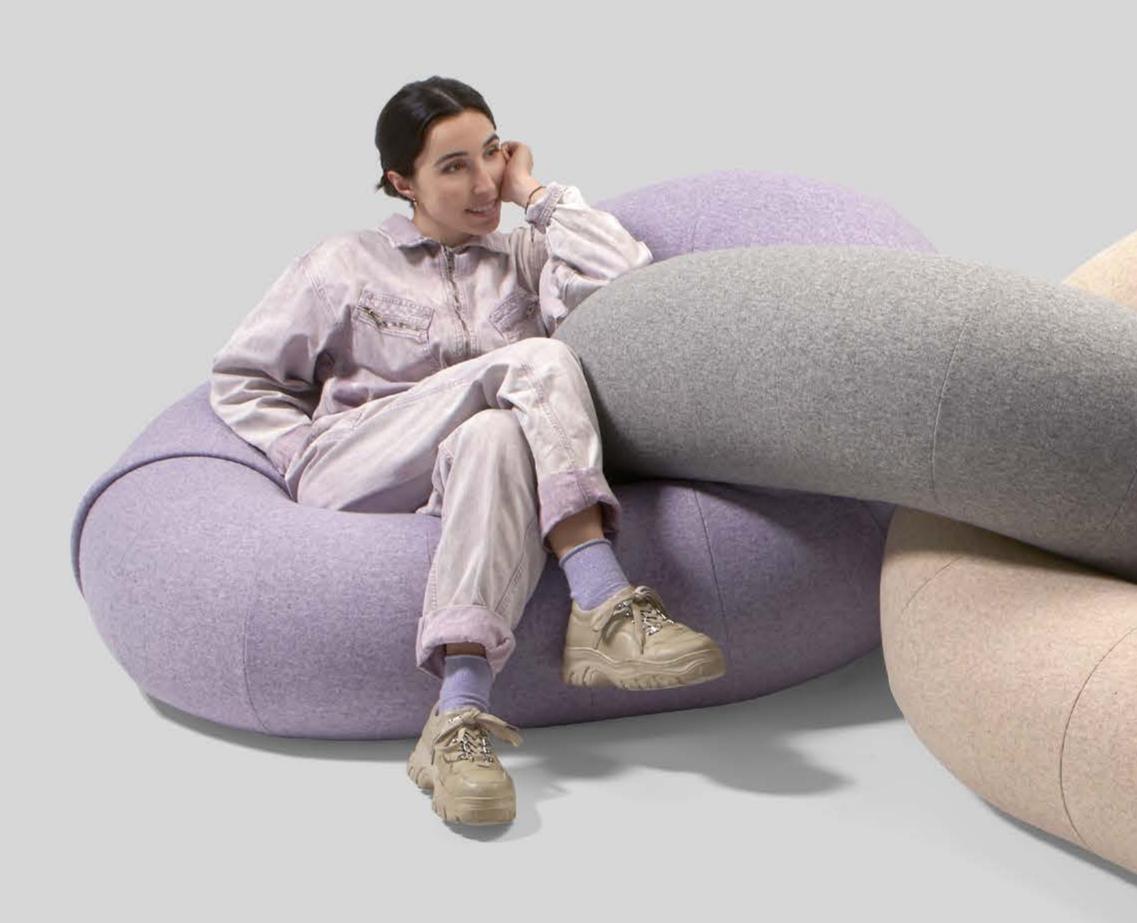

ARTE EN COERRA

LINK & LOOP

Link's approach is undoubtedly free, and this triggers anarchic sitting. It can grow to infinity by joining as many links as desired.

### MONOCOLOR

The standard version of Loop can be upholstered in a wide selection of fabrics. The Loop soft seating range offers different sizes for the sotas and pouts.

**Connect with us** instagram.com/sancal linkedin.com/company/sancal facebook.com/sancal pinterest.es/SANCALpinterest twitter.com/officialSancal sancal.com