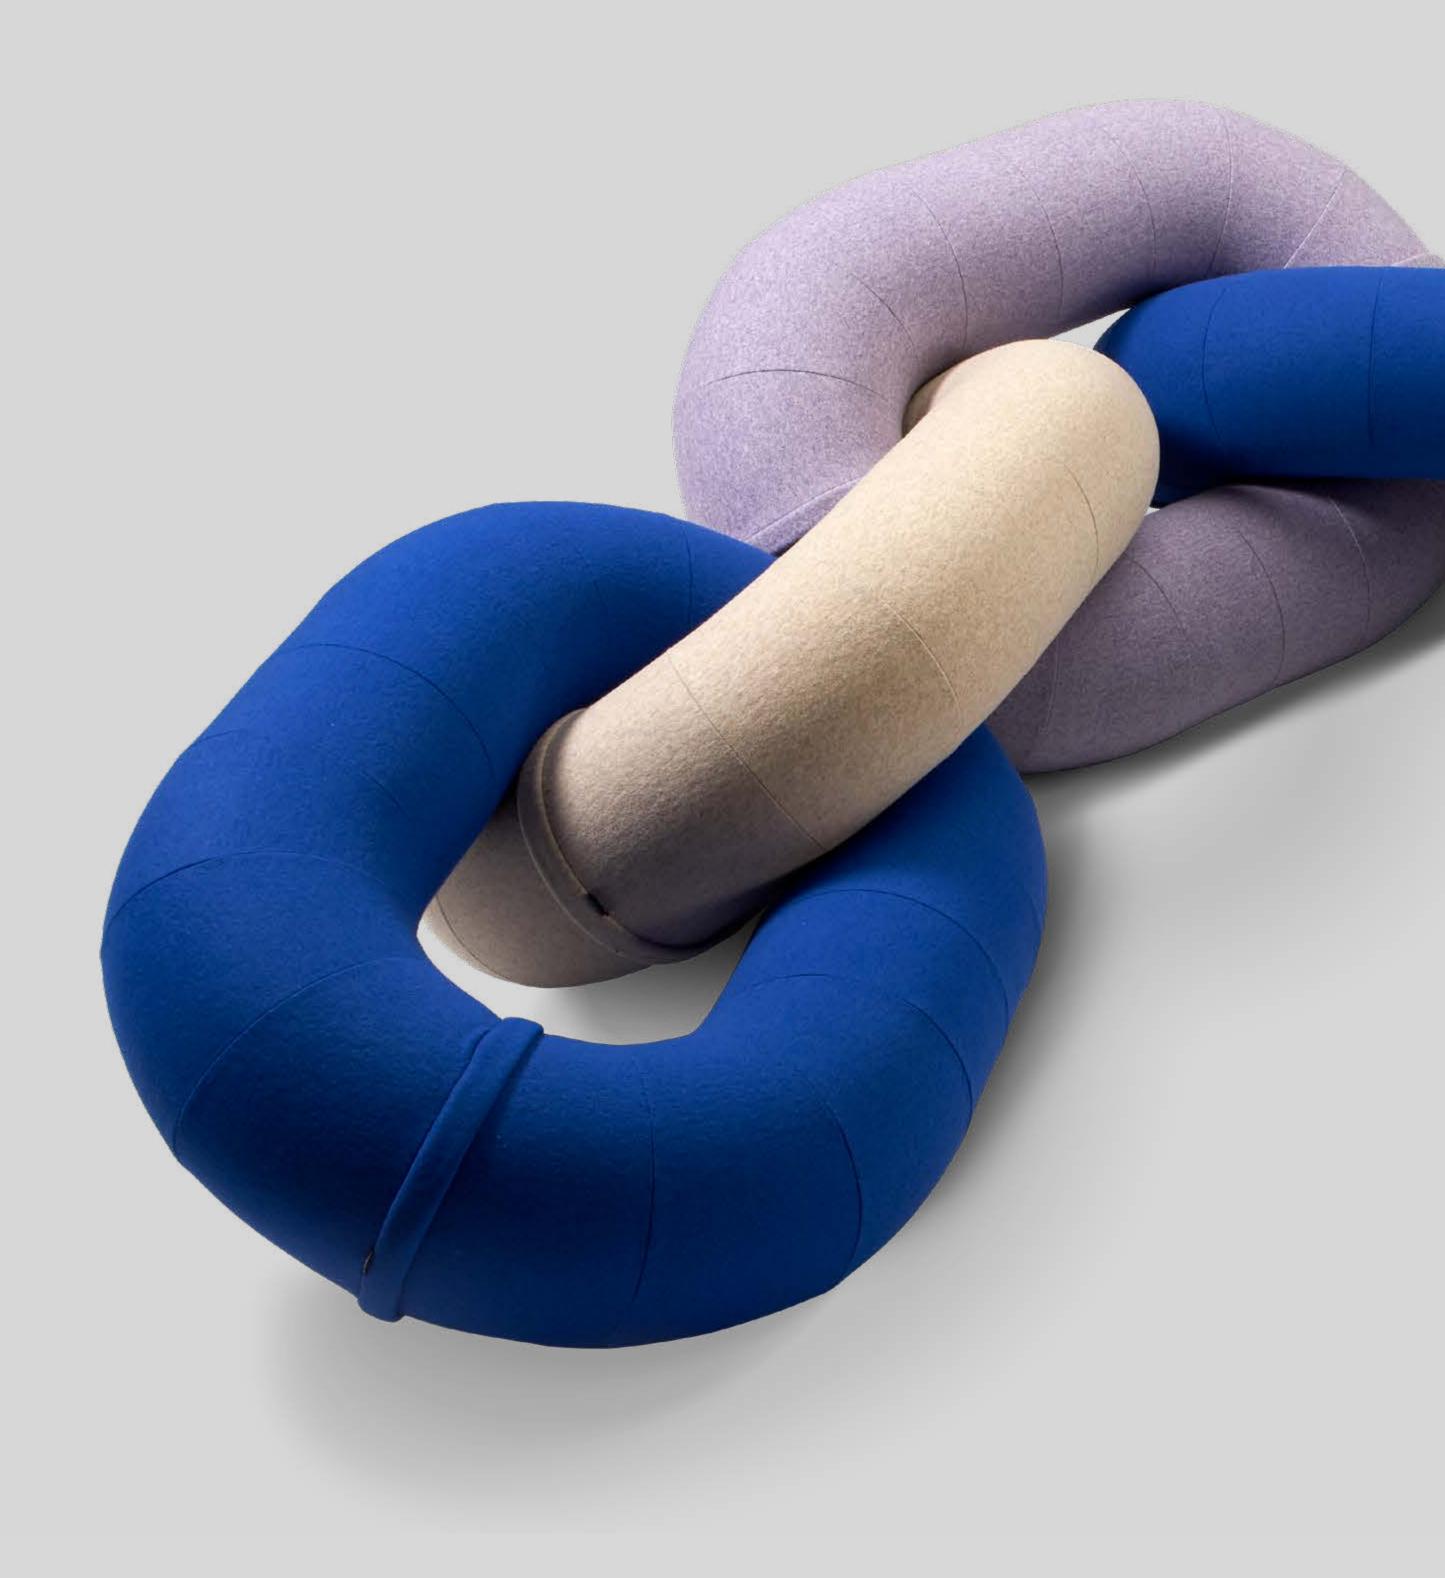

LINK & LOOP are about the connection of colour and form. Light and shadow are softly rendered across their round profile.

In the words of the designers: "LINK & LOOP are visually connected by the cylinder. The essential geometry that allows the overall volume to be soft and tactile in its appearance".

### LINK & LOOP