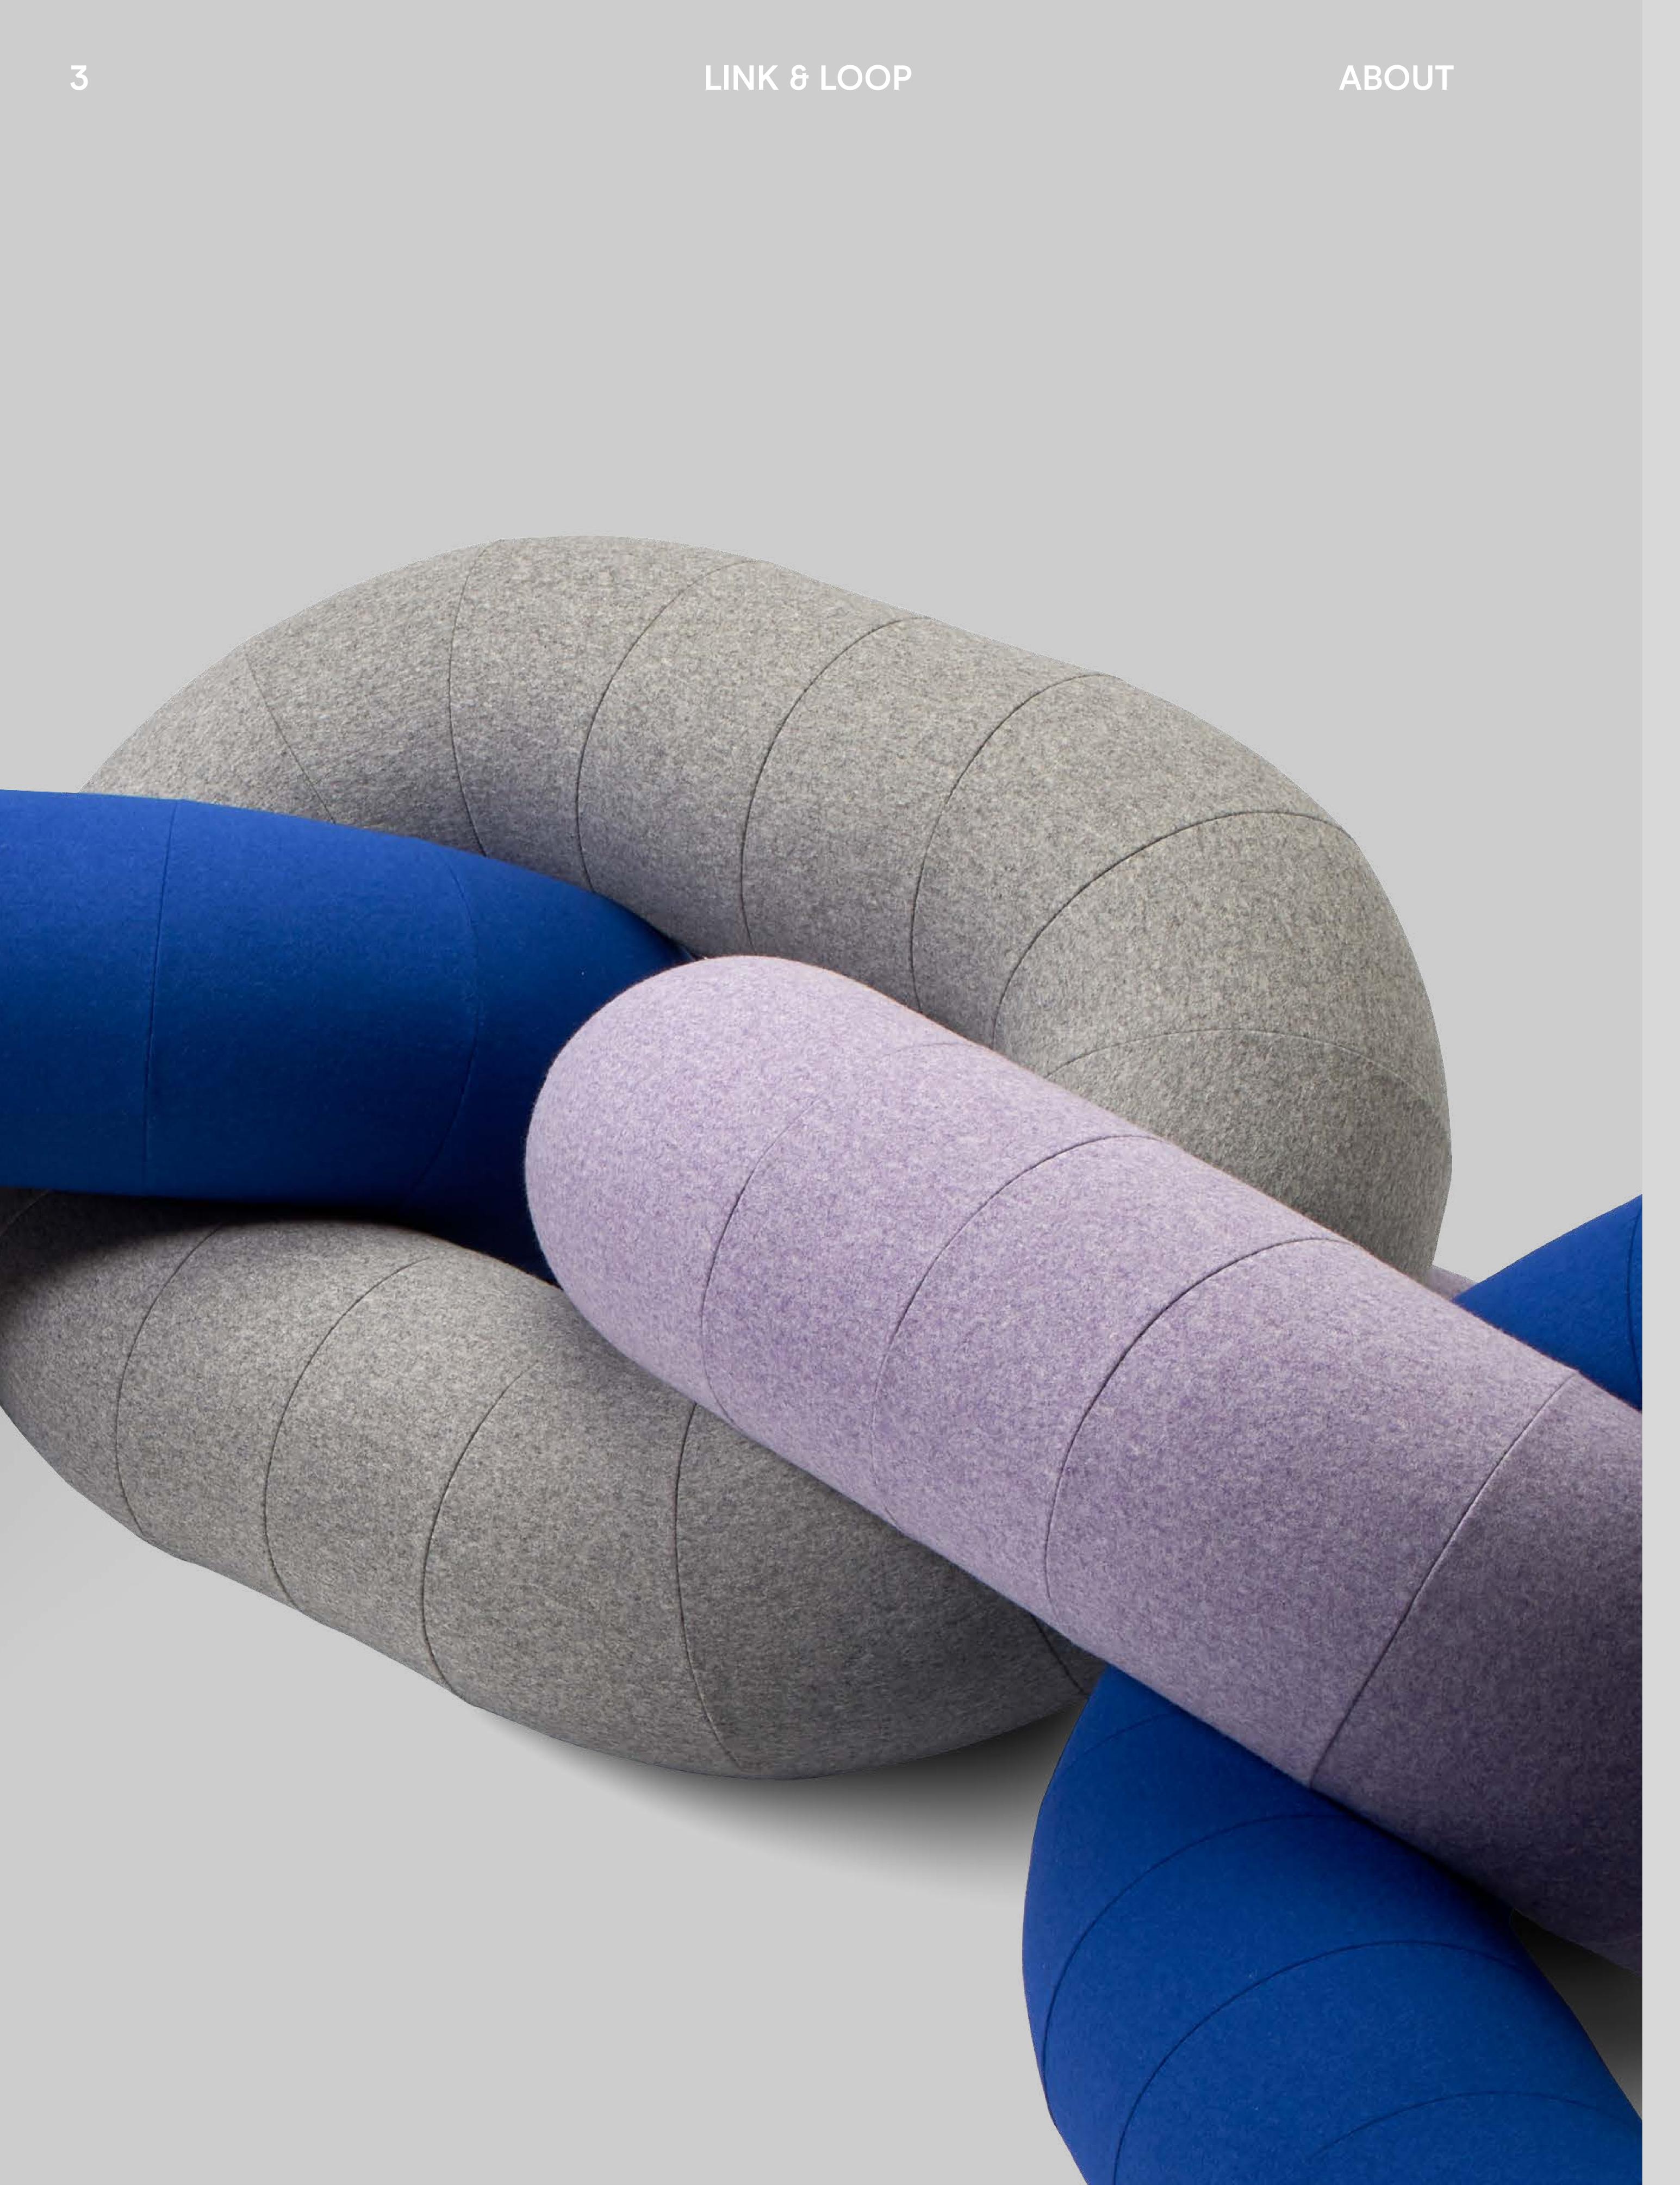

LINK & LOOP are about the connection of colour and form. Light and shadow are softly rendered across their round profile.

In the words of the designers: "LINK & LOOP are visually connected by the cylinder. The essential geometry that allows the overall volume to be soft and tactile in its appearance".