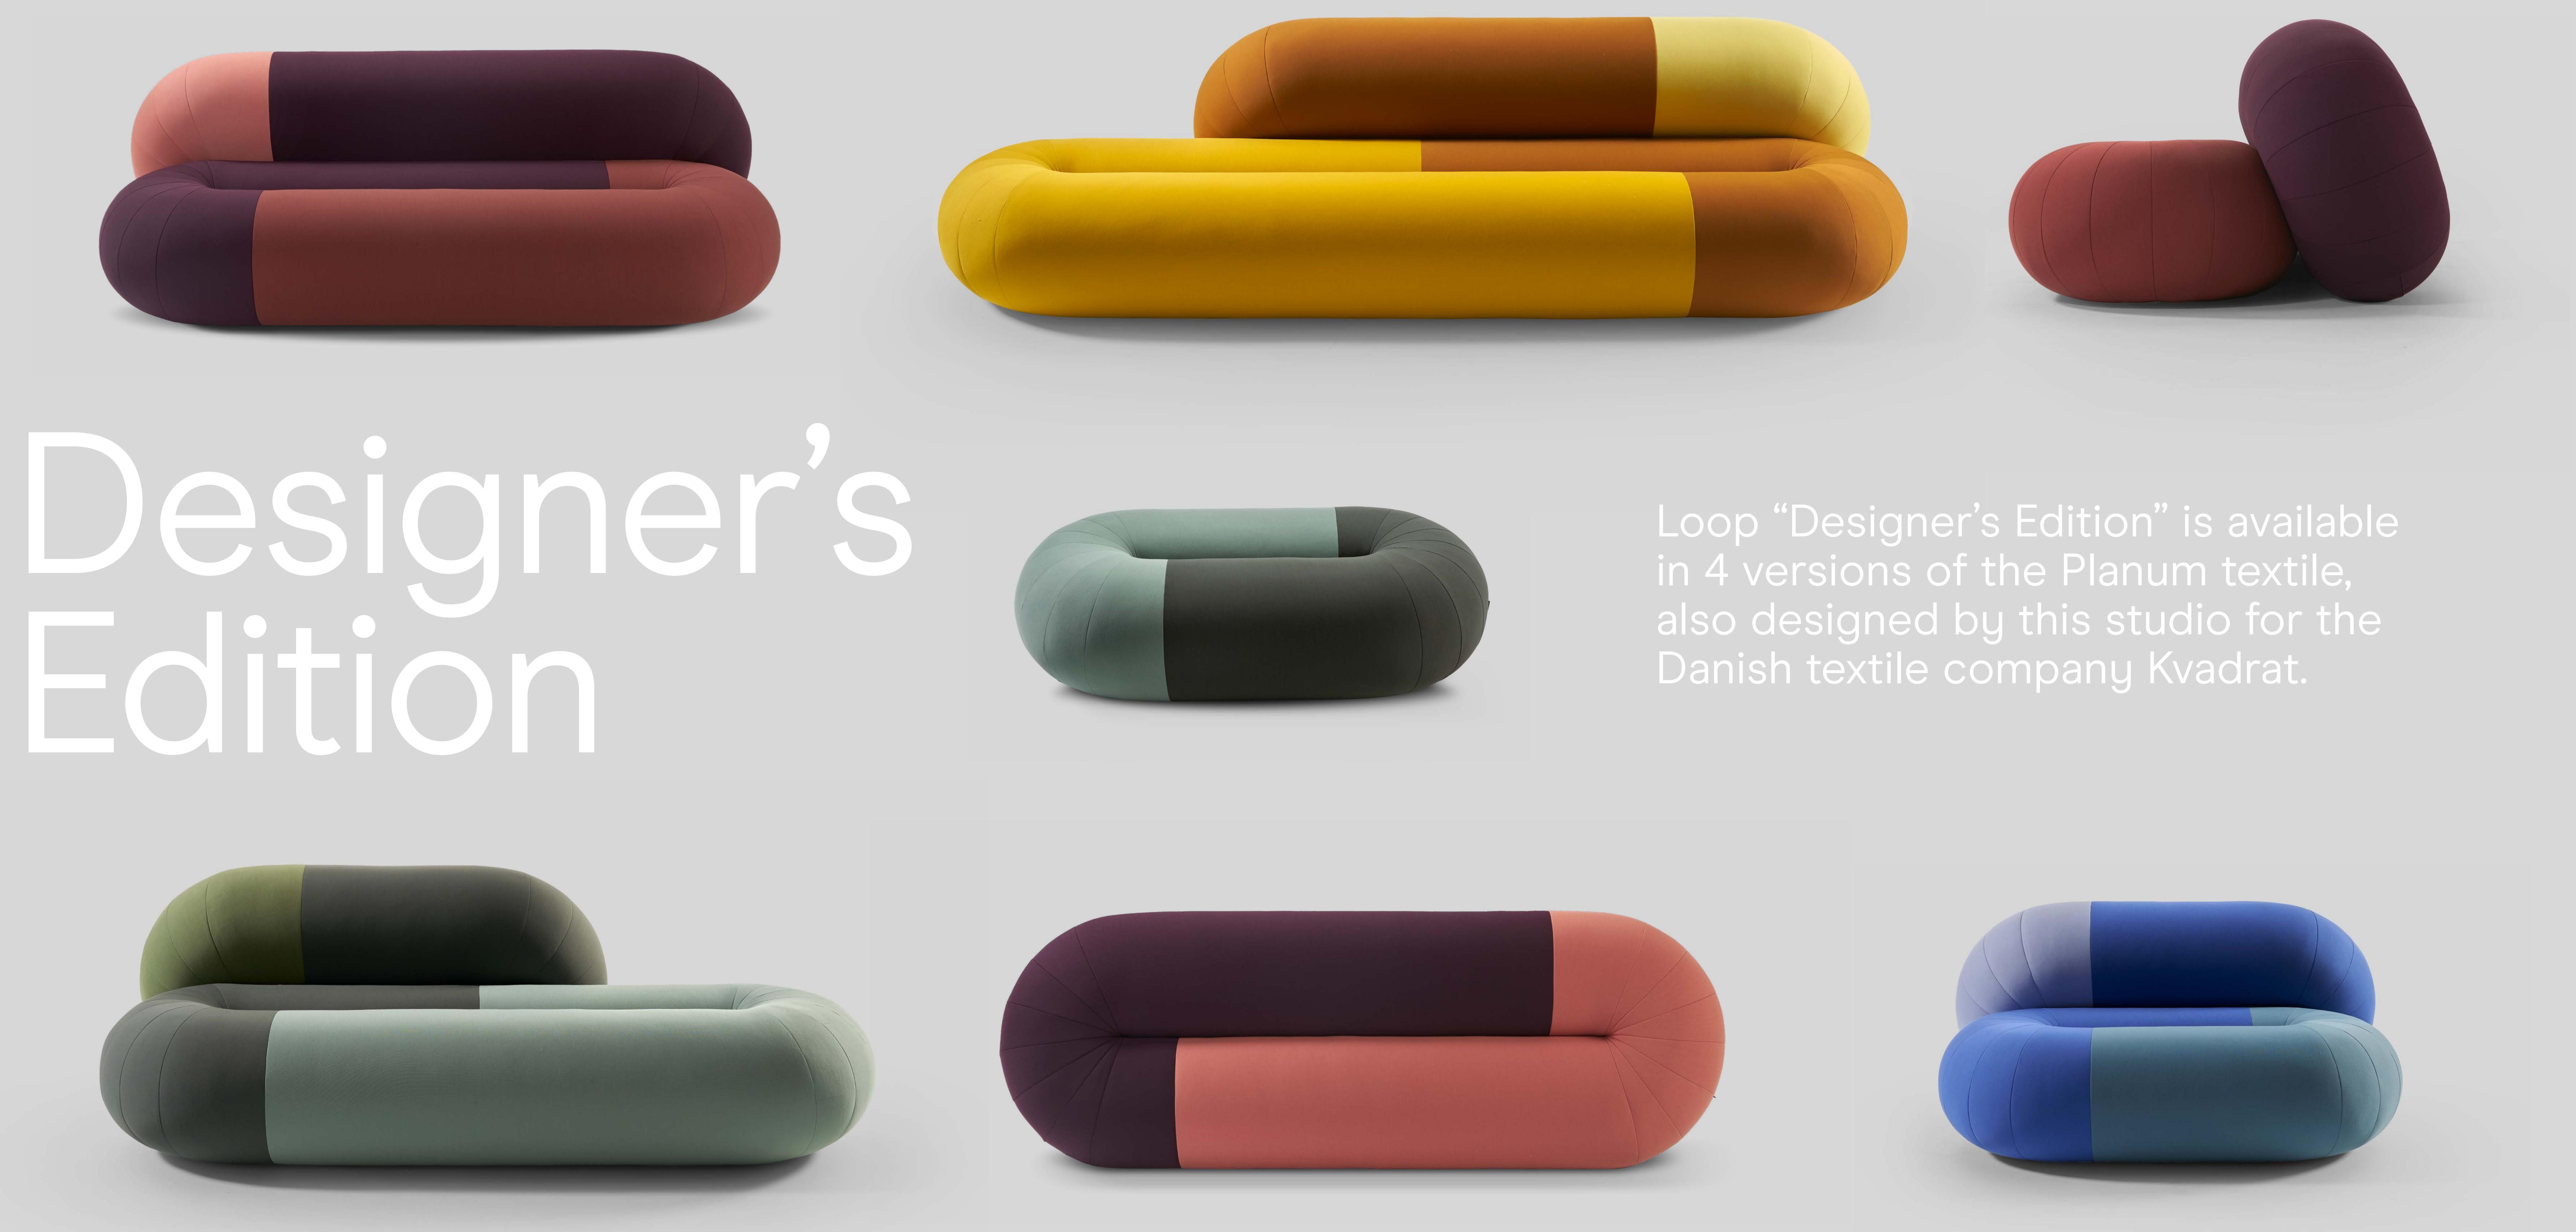

LINK & LOOP are about the connection of colour and form. Light and shadow are softly rendered across their round profile.

In the words of the designers: "LINK & LOOP are visually connected by the cylinder. The essential geometry that allows the overall volume to be soft and tactile in its appearance".

















ARTE EN COERRA

LINK & LOOP









Link's approach is undoubtedly free, and this triggers anarchic sitting. It can grow to infinity by joining as many links as desired.











## Details







## 



### 

Multitone Bold or Multitone Pastel. Two curated versions which play with colour and











LINK & LOOP



# 



12

### **DESIGNER'S EDITION**





And Distances in which the

-----



### LINK & LOOP





### MONOCOLOR



The standard version of Loop can be upholstered in a wide selection of fabrics. The Loop soft seating range offers different sizes for the sotas and pouts.















**Connect with us** instagram.com/sancal linkedin.com/company/sancal facebook.com/sancal pinterest.es/SANCALpinterest twitter.com/officialSancal sancal.com

#sancal

CONTACT



更多详情请关注我们的微信公众号 **ID: OfficialSancal** 

## Downloads