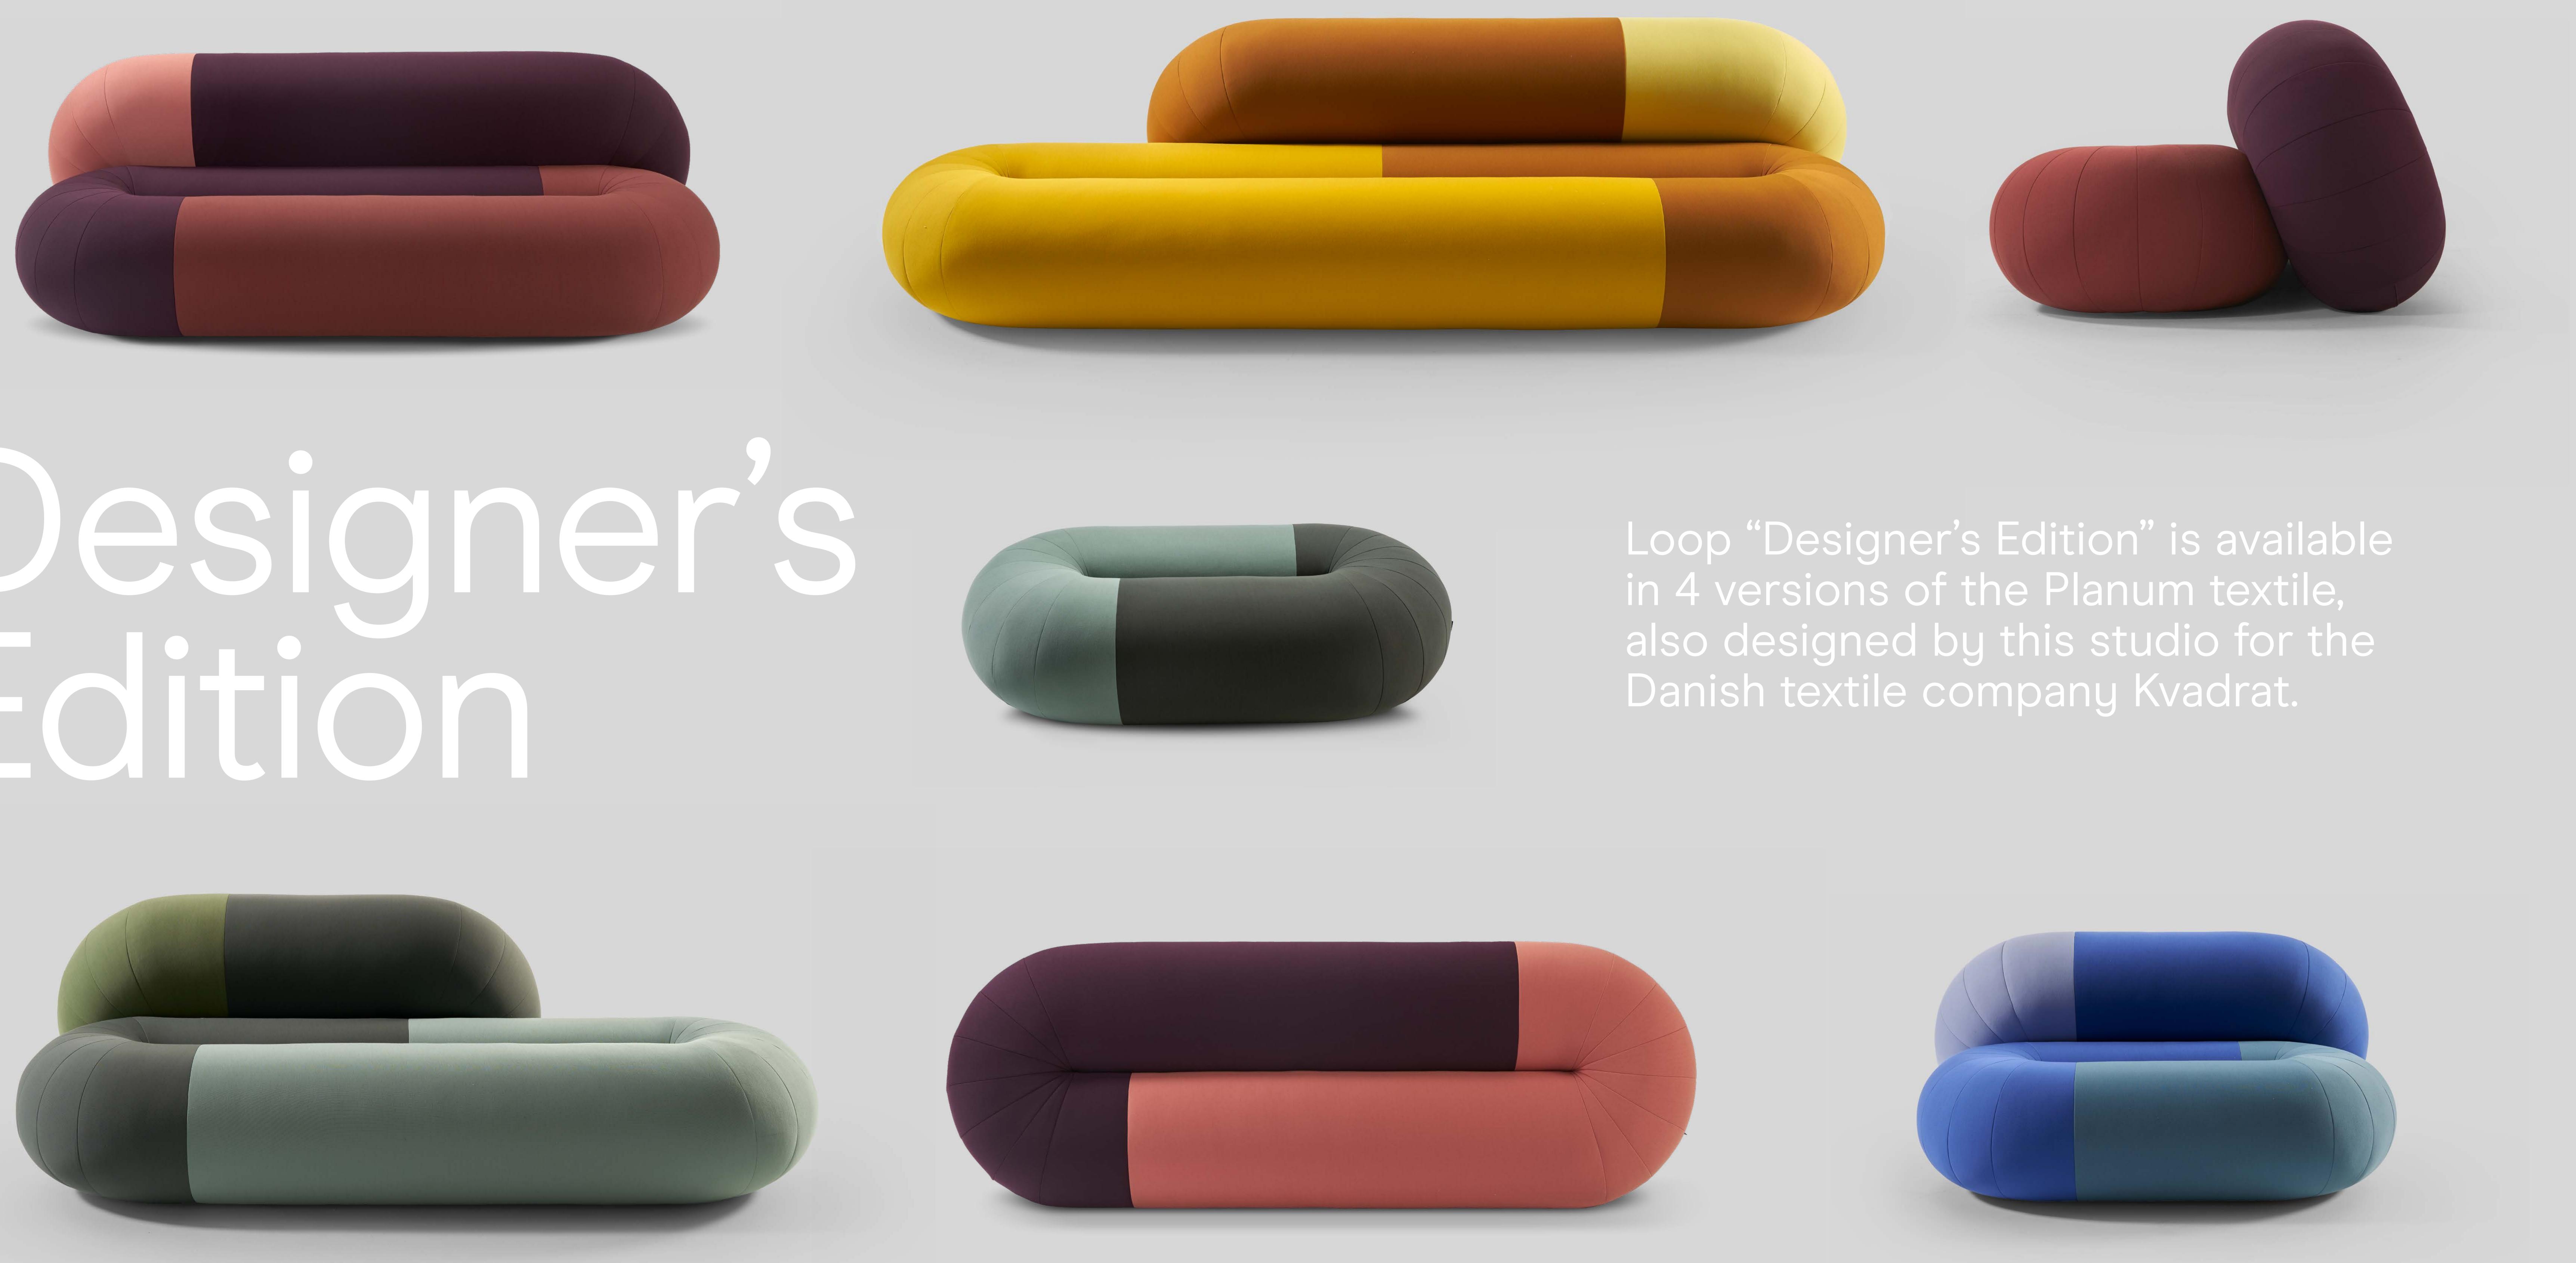

LINK & LOOP are about the connection of colour and form. Light and shadow are softly rendered across their round profile.

In the words of the designers: "LINK & LOOP are visually connected by the cylinder. The essential geometry that allows the overall volume to be soft and tactile in its appearance".

















ARTE EN COERRA

LINK & LOOP









Link's approach is undoubtedly free, and this triggers anarchic sitting. It can grow to infinity by joining as many links as desired.











## Details







## 



### 

Multitone Bold or Multitone Pastel. Two curated versions which play with colour and











LINK & LOOP



# 



12

### **DESIGNER'S EDITION**





And Distances in which the

-----



### LINK & LOOP





### MONOCOLOR



The standard version of Loop can be upholstered in a wide selection of fabrics. The Loop soft seating range offers different sizes for the sotas and pouts.















**Connect with us** instagram.com/sancal linkedin.com/company/sancal facebook.com/sancal pinterest.es/SANCALpinterest twitter.com/officialSancal sancal.com

#sancal

CONTACT



更多详情请关注我们的微信公众号 **ID: OfficialSancal** 

## Downloads