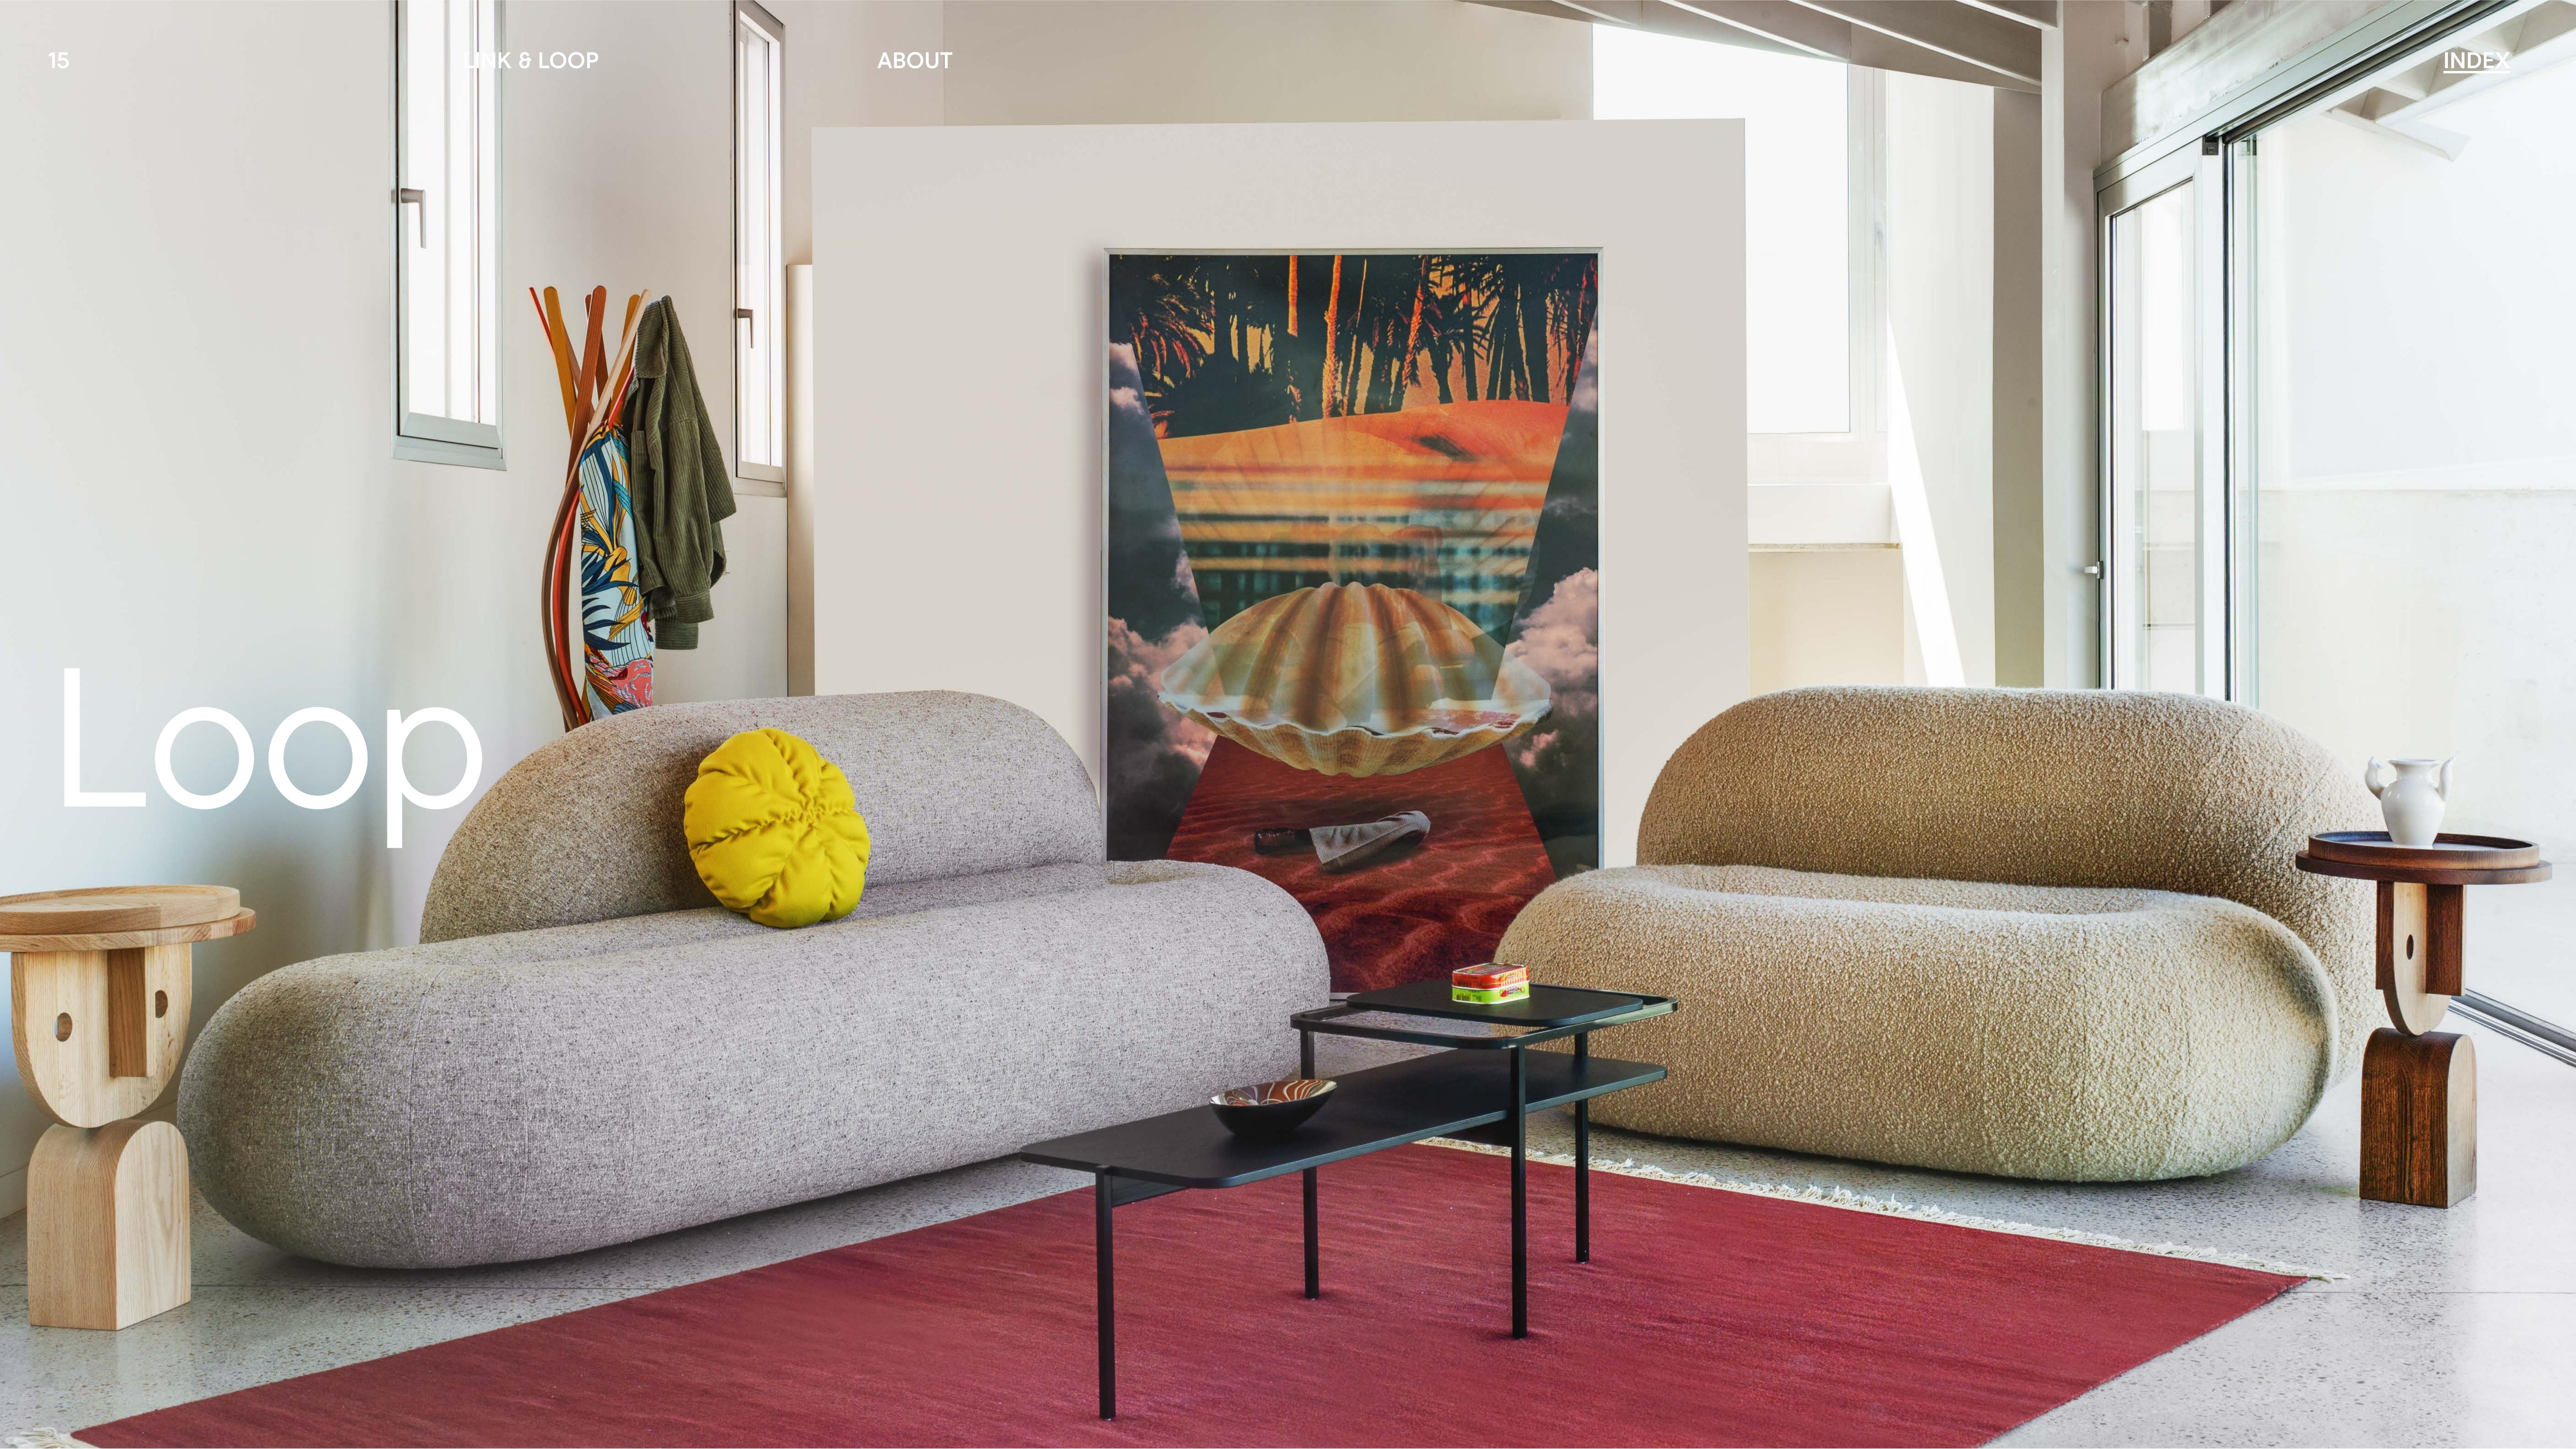

LINK & LOOP are about the connection of colour and form. Light and shadow are softly rendered across their round profile.

In the words of the designers: "LINK & LOOP are visually connected by the cylinder. The essential geometry that allows the overall volume to be soft and tactile in its appearance".

ARTE EN COERRA

LINK & LOOP

Link's approach is undoubtedly free, and this triggers anarchic sitting. It can grow to infinity by joining as many links as desired.

### LINK & LOOP