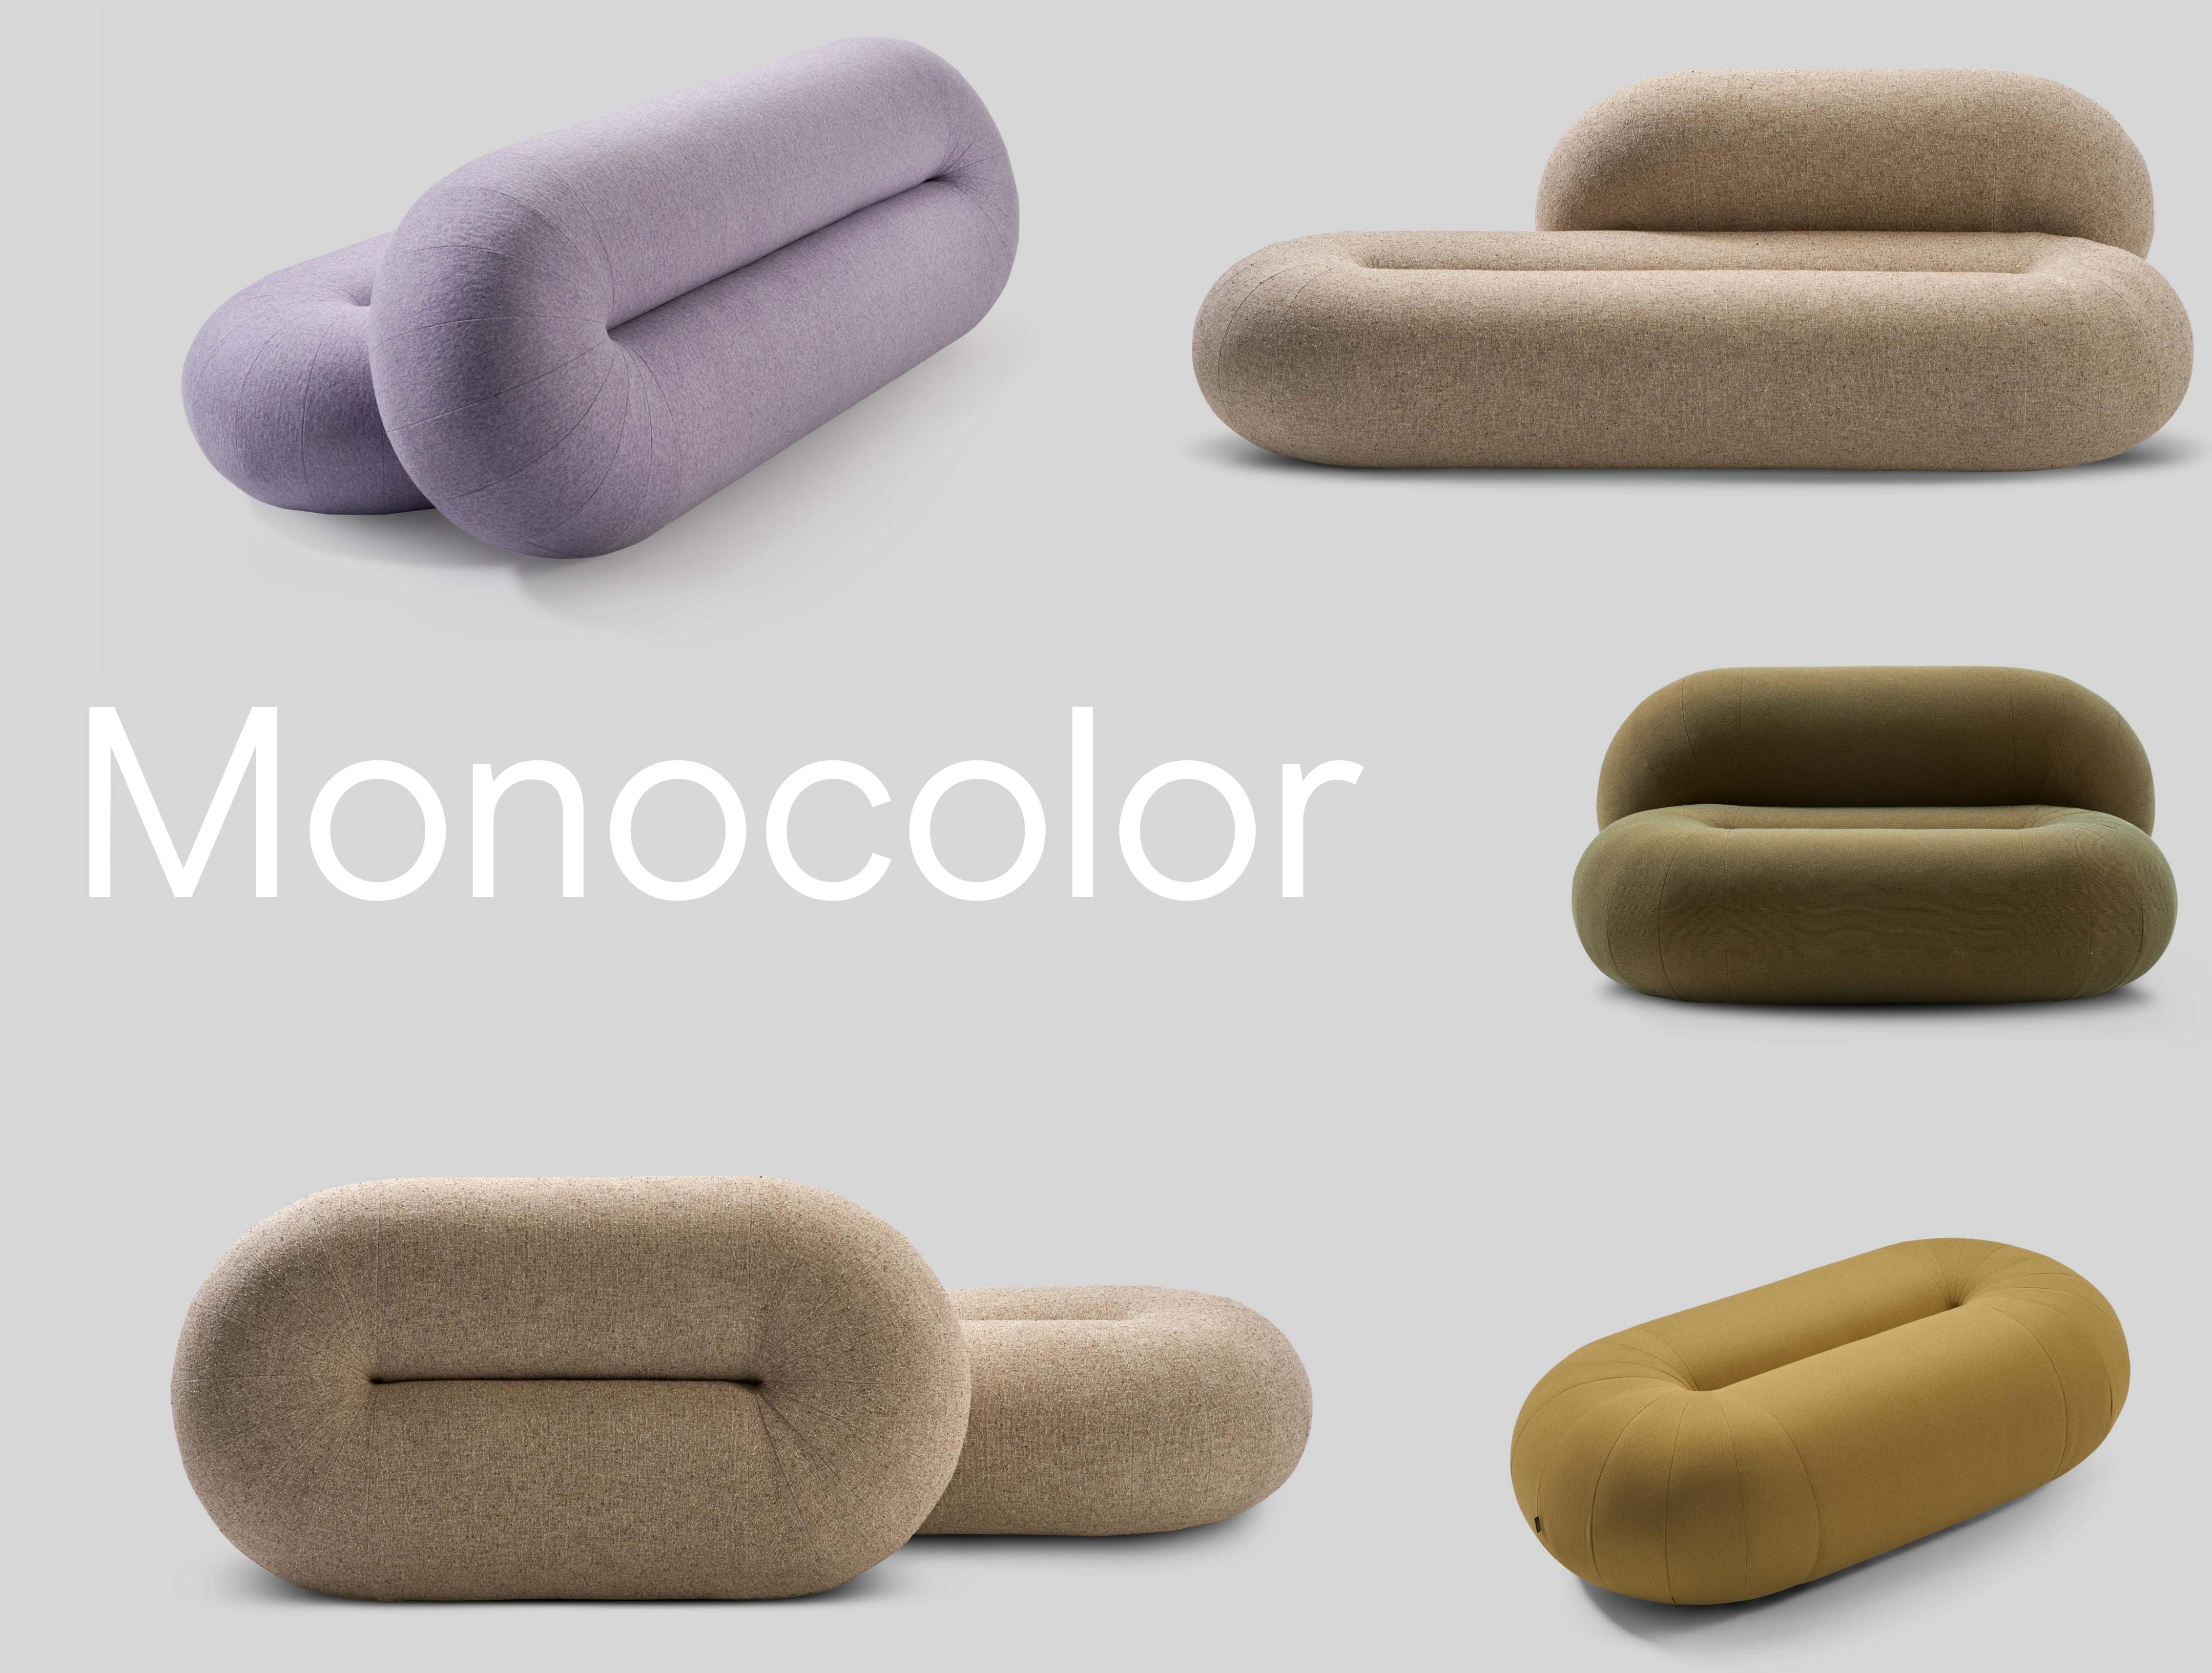

### MONOCOLOR

The standard version of Loop can be upholstered in a wide selection of fabrics. The Loop soft seating range offers different sizes for the sotas and pouts.

**Connect with us** instagram.com/sancal linkedin.com/company/sancal facebook.com/sancal pinterest.es/SANCALpinterest twitter.com/officialSancal sancal.com