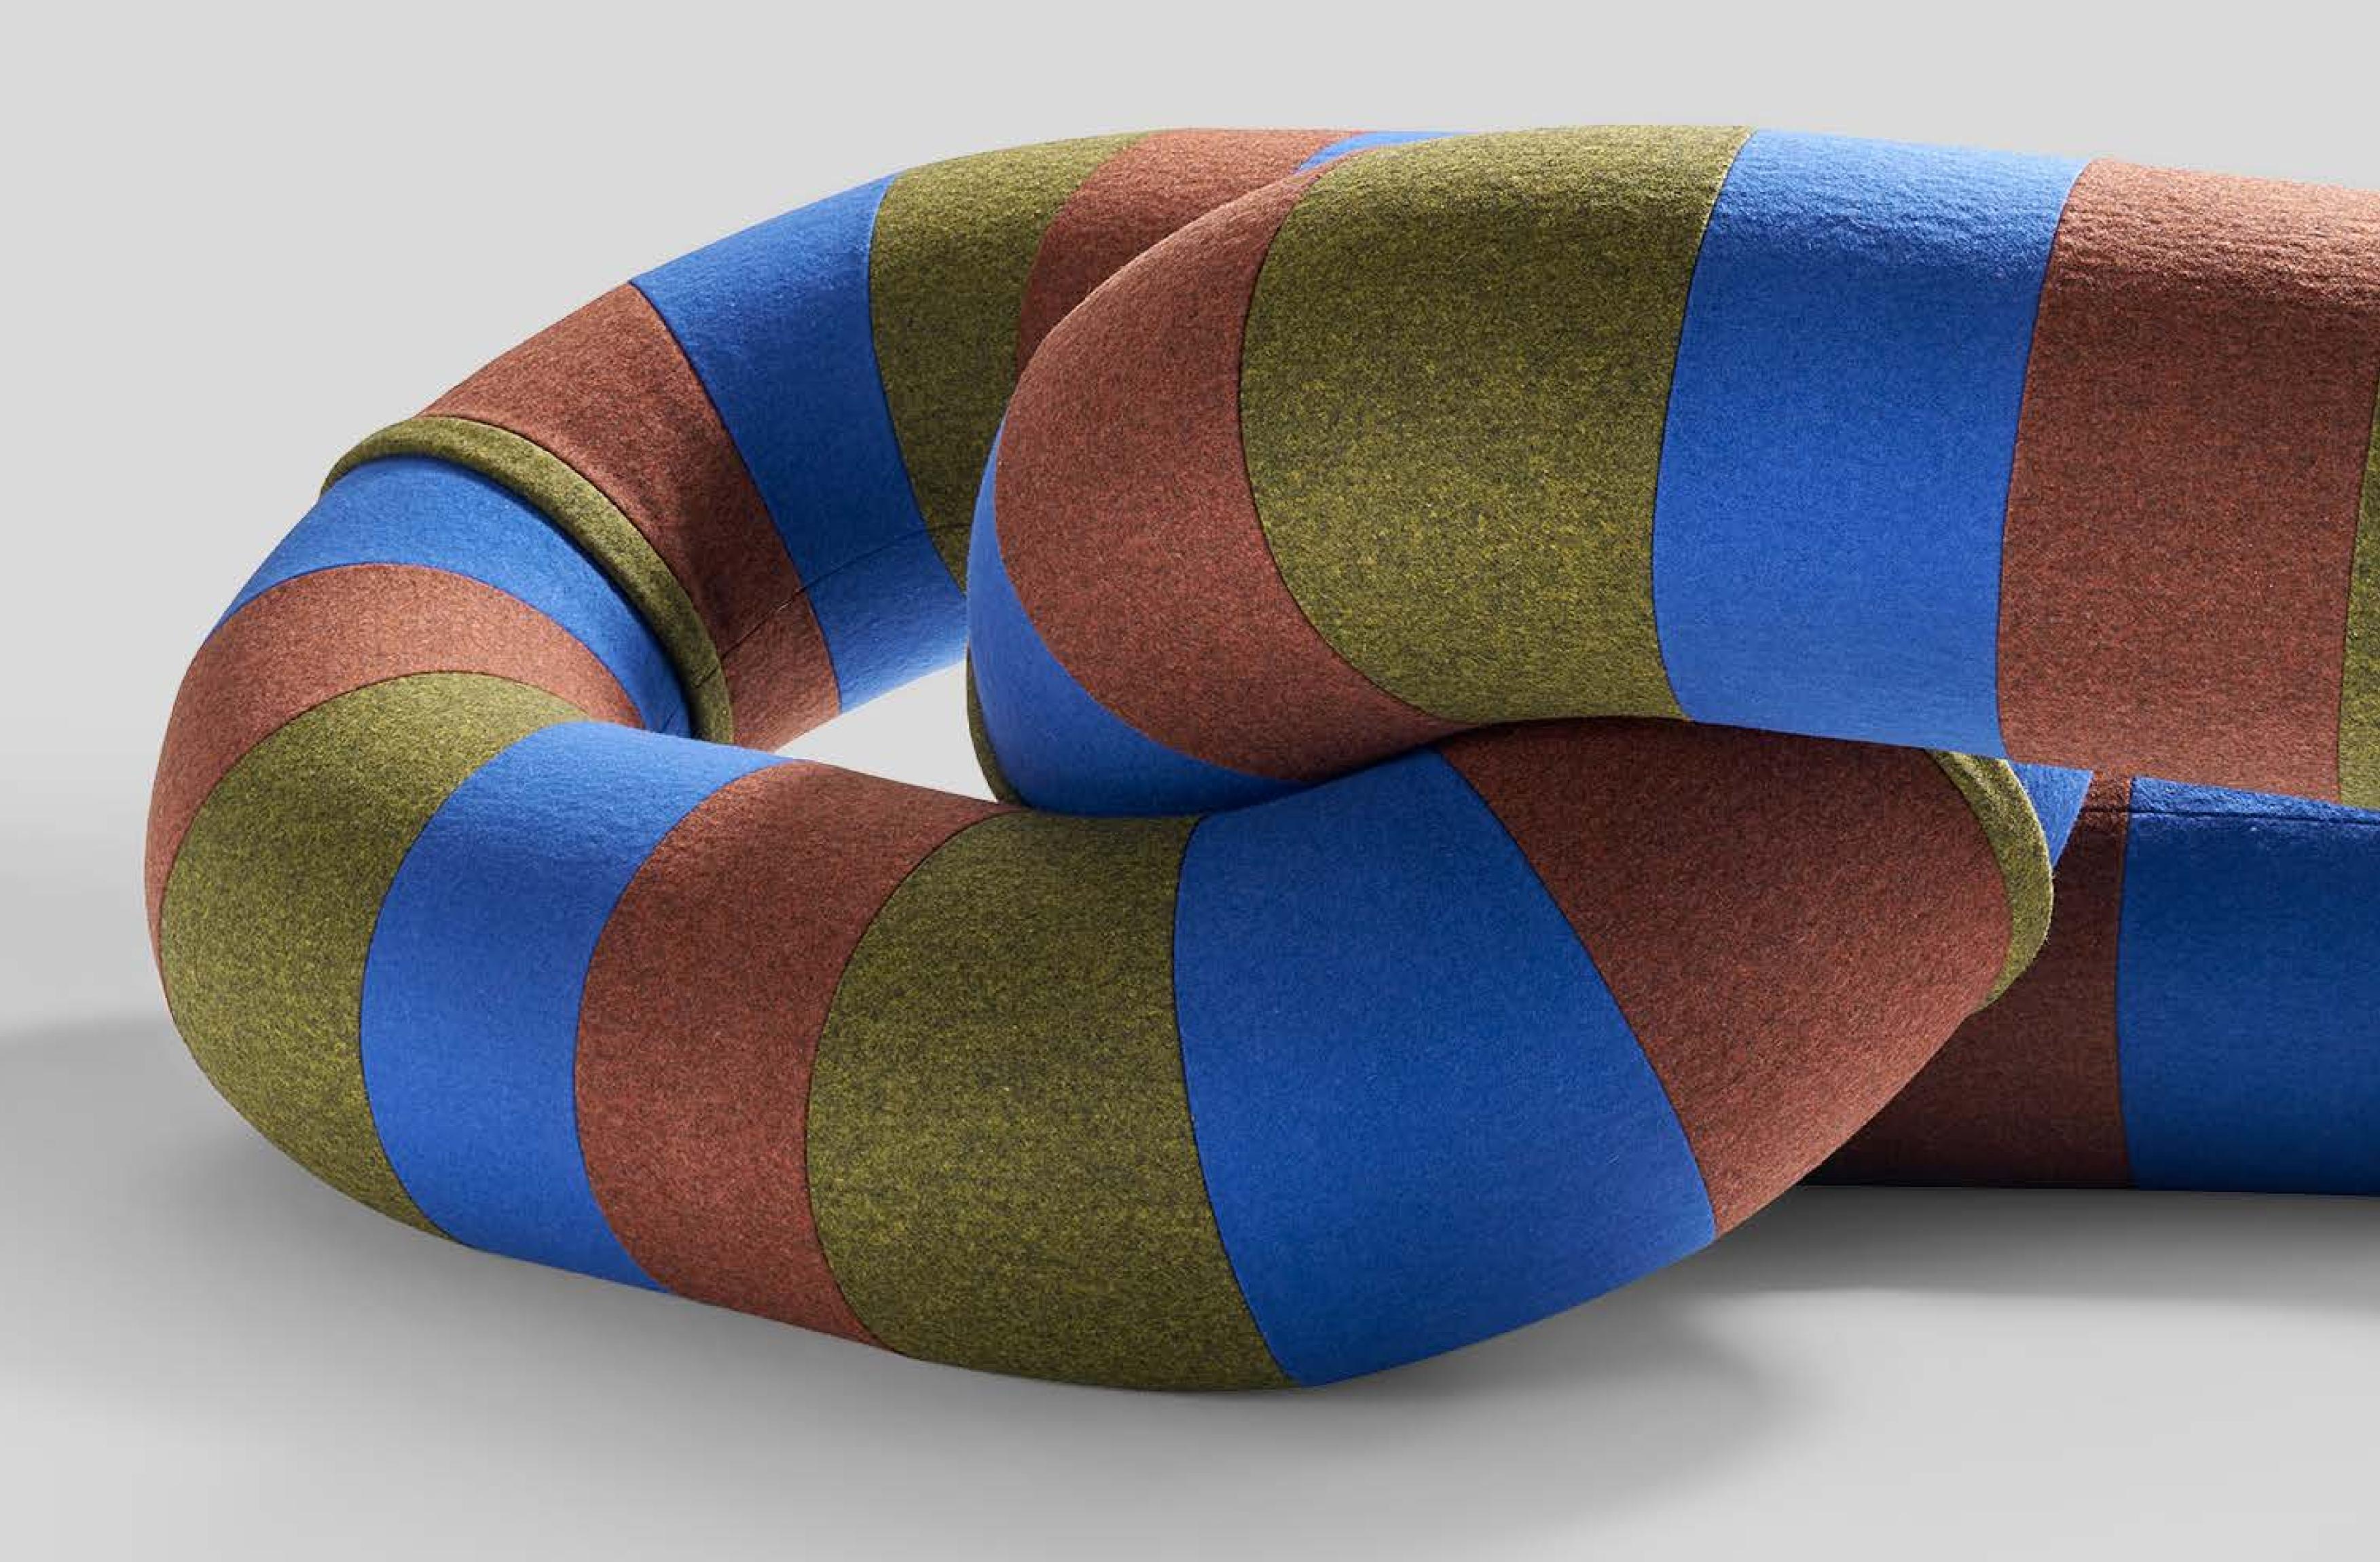

### 

Multitone Bold or Multitone Pastel. Two curated versions which play with colour and

LINK & LOOP

### MONOCOLOR

The standard version of Loop can be upholstered in a wide selection of fabrics. The Loop soft seating range offers different sizes for the sotas and pouts.

**Connect with us** instagram.com/sancal linkedin.com/company/sancal facebook.com/sancal pinterest.es/SANCALpinterest twitter.com/officialSancal sancal.com