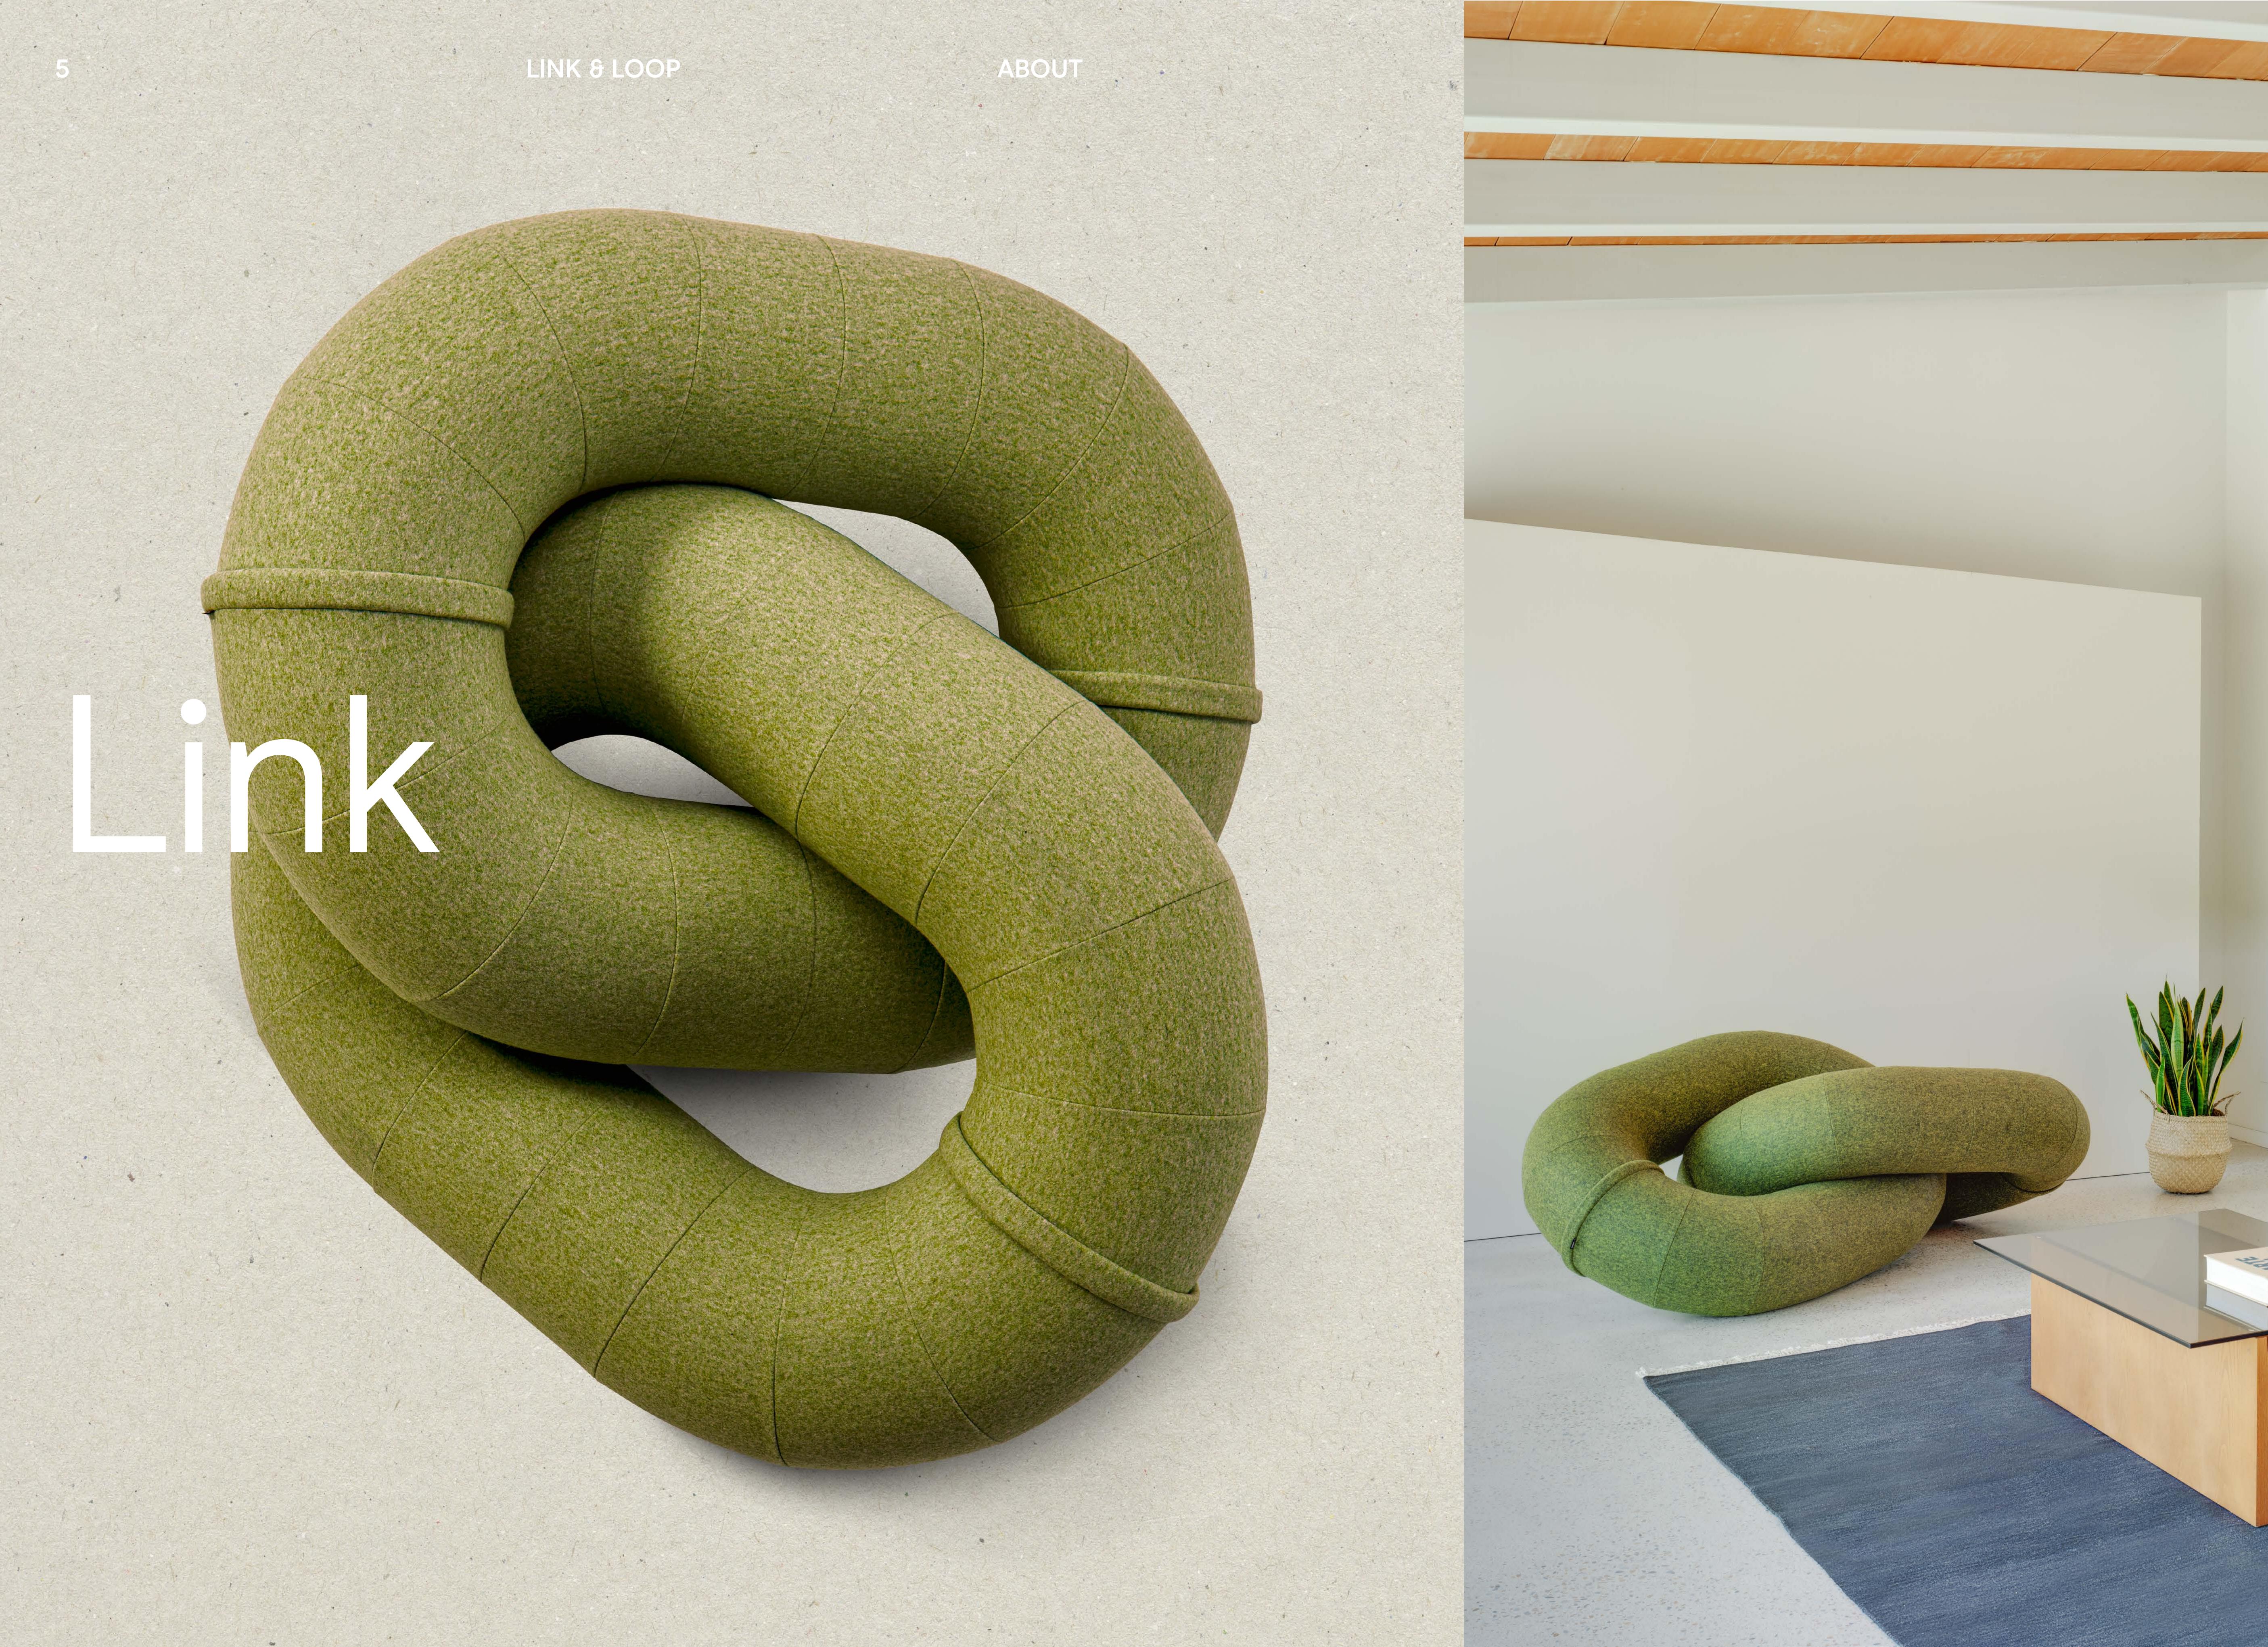

LINK & LOOP are about the connection of colour and form. Light and shadow are softly rendered across their round profile.

In the words of the designers: "LINK & LOOP are visually connected by the cylinder. The essential geometry that allows the overall volume to be soft and tactile in its appearance".

ARTE EN COERRA

LINK & LOOP

Link's approach is undoubtedly free, and this triggers anarchic sitting. It can grow to infinity by joining as many links as desired.