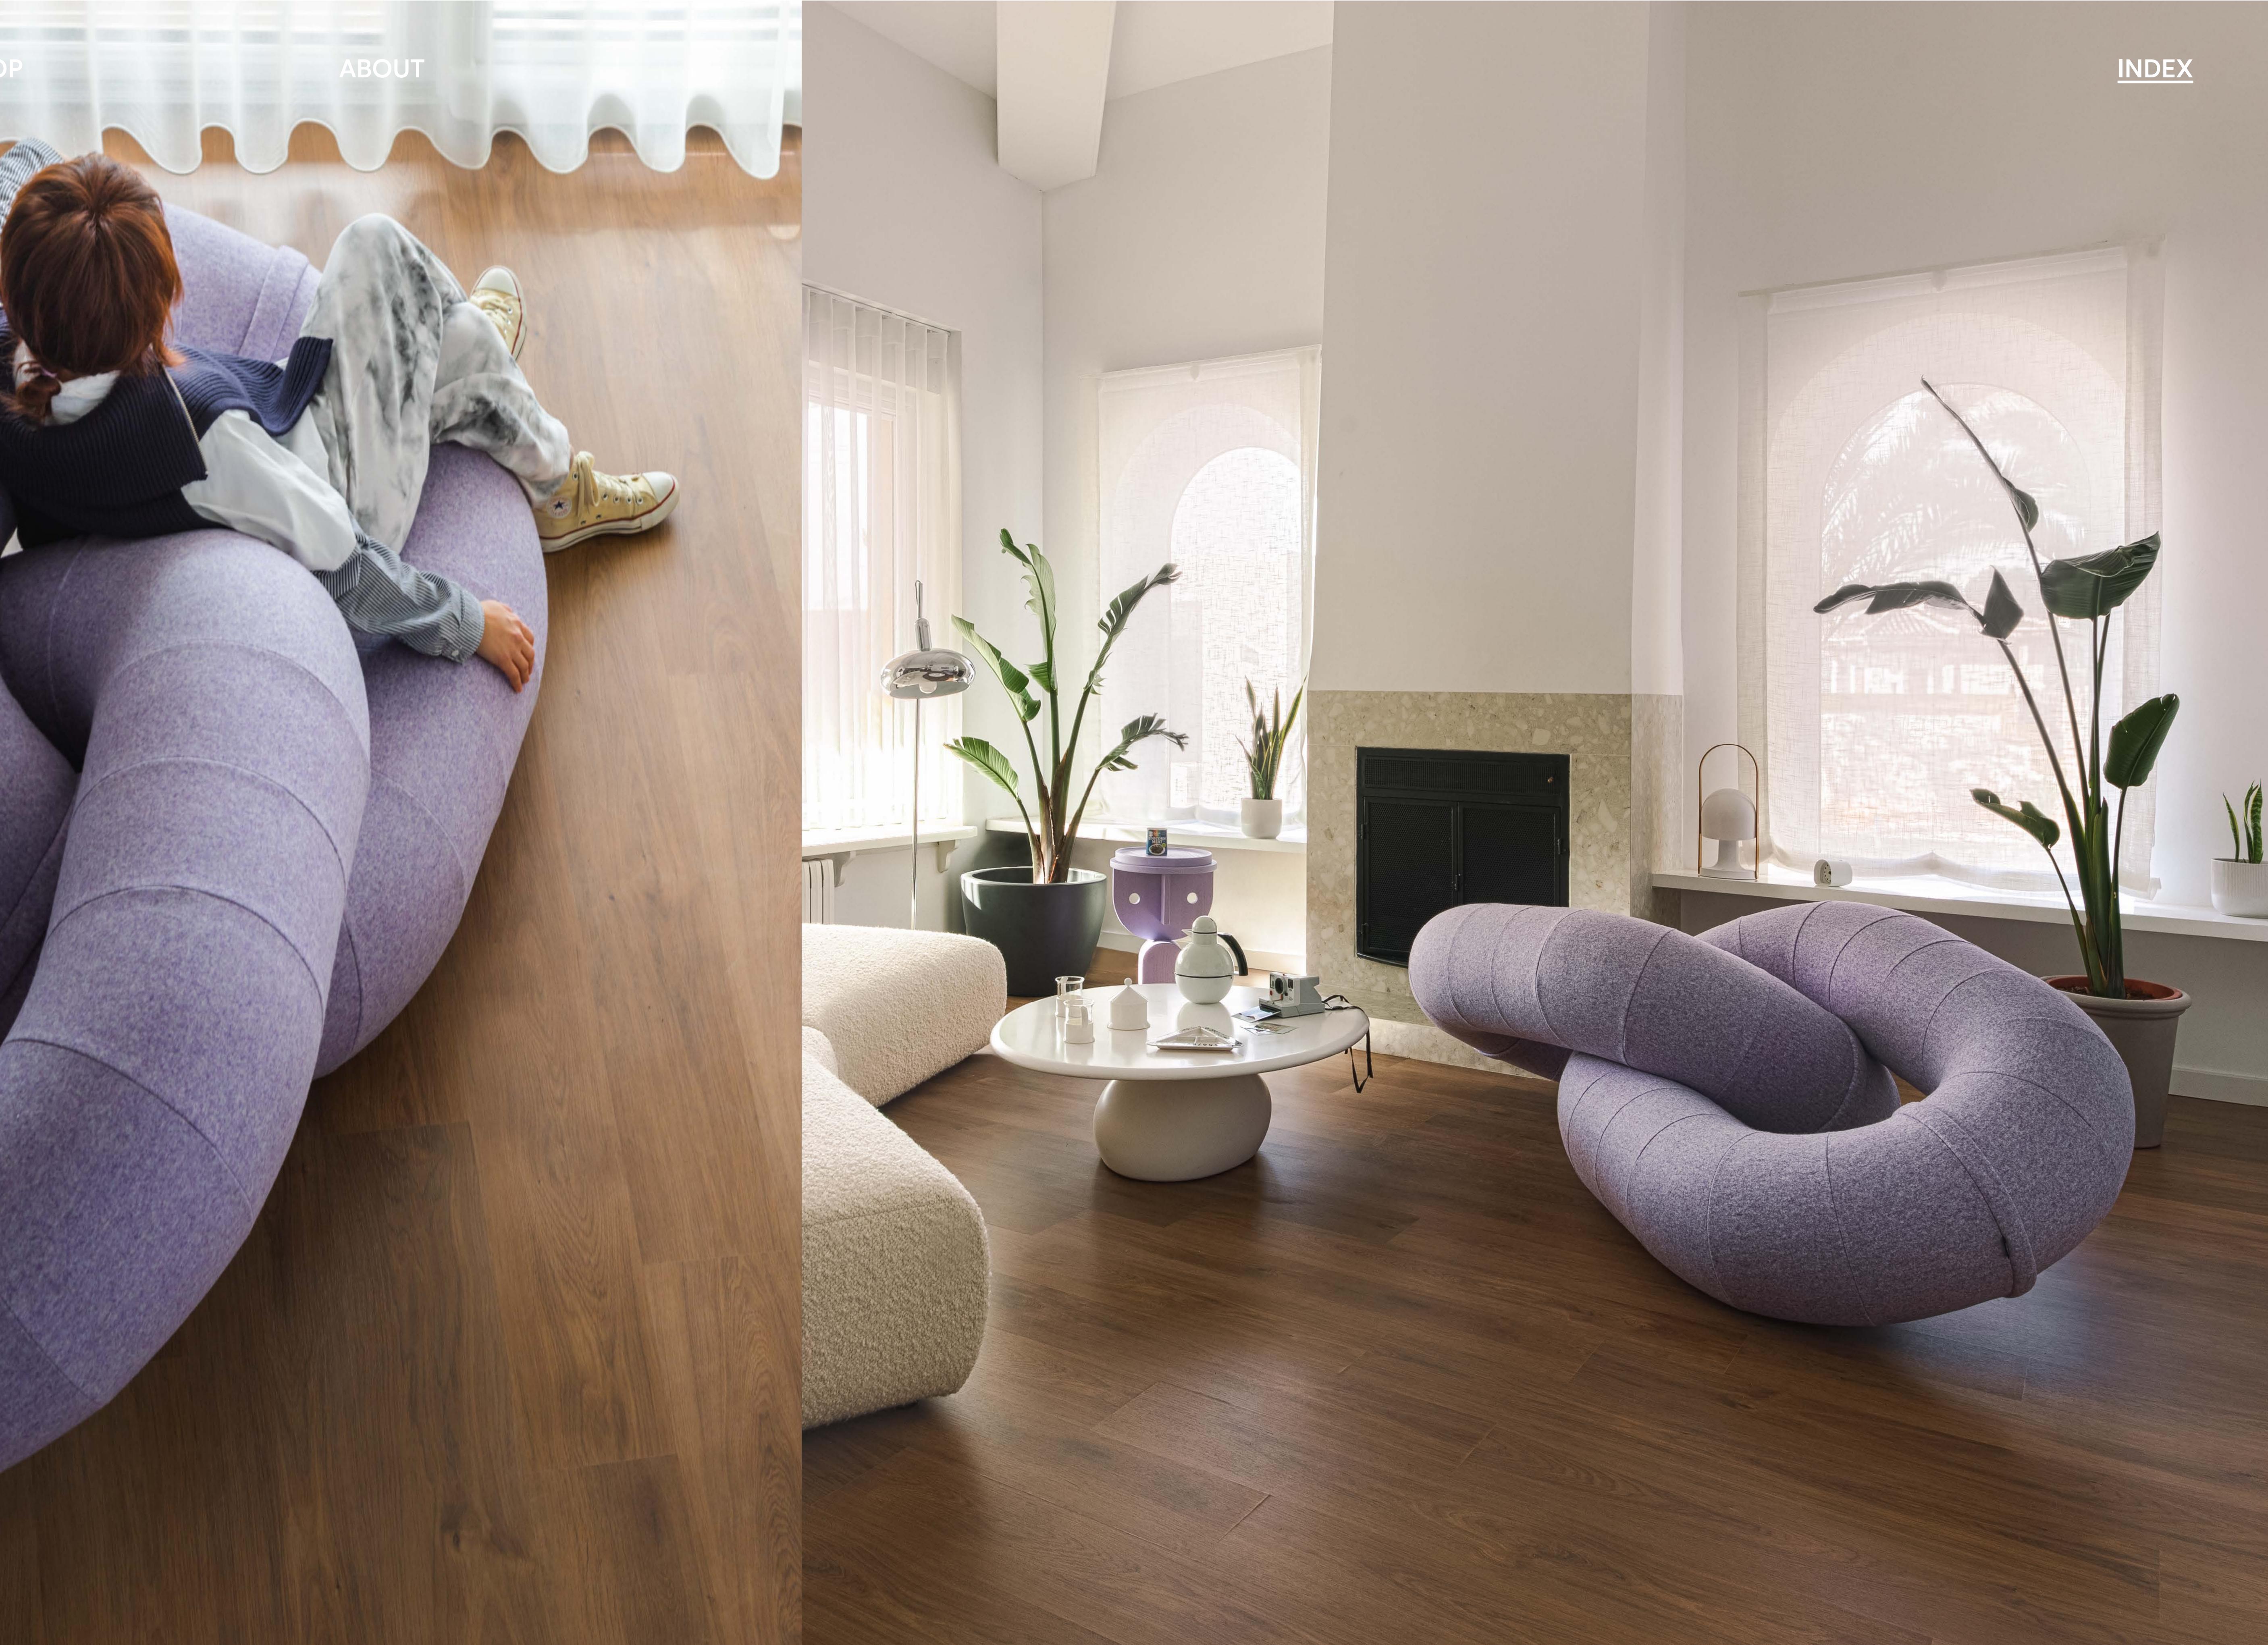

LINK & LOOP are about the connection of colour and form. Light and shadow are softly rendered across their round profile.

In the words of the designers: "LINK & LOOP are visually connected by the cylinder. The essential geometry that allows the overall volume to be soft and tactile in its appearance".

ARTE EN COERRA

LINK & LOOP

Link's approach is undoubtedly free, and this triggers anarchic sitting. It can grow to infinity by joining as many links as desired.

### LINK & LOOP