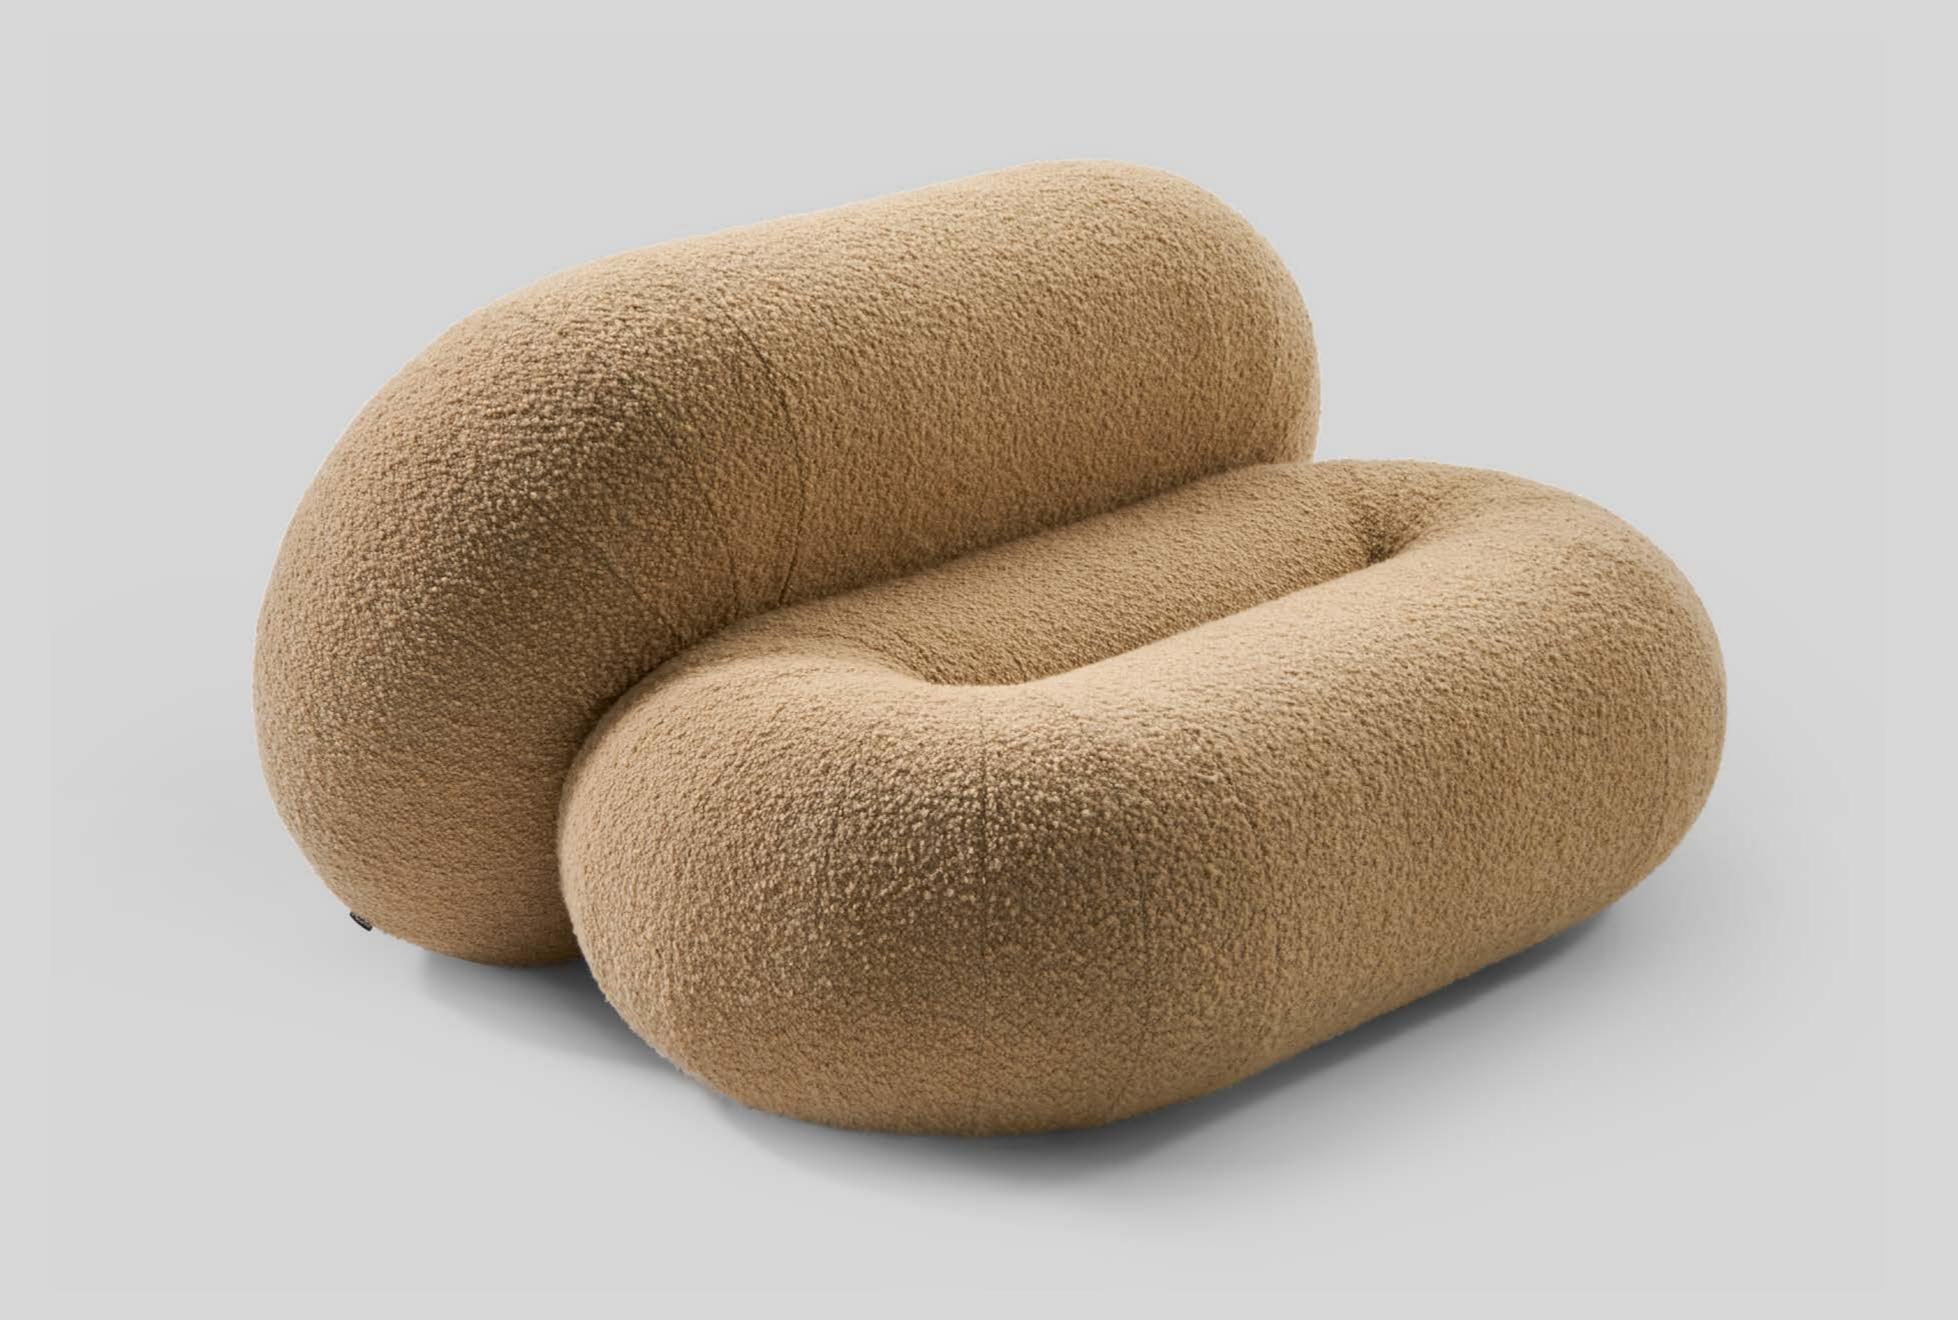

LINK & LOOP are about the connection of colour and form. Light and shadow are softly rendered across their round profile.

In the words of the designers: "LINK & LOOP are visually connected by the cylinder. The essential geometry that allows the overall volume to be soft and tactile in its appearance".

ARTE EN COERRA

LINK & LOOP

Link's approach is undoubtedly free, and this triggers anarchic sitting. It can grow to infinity by joining as many links as desired.

### LINK & LOOP