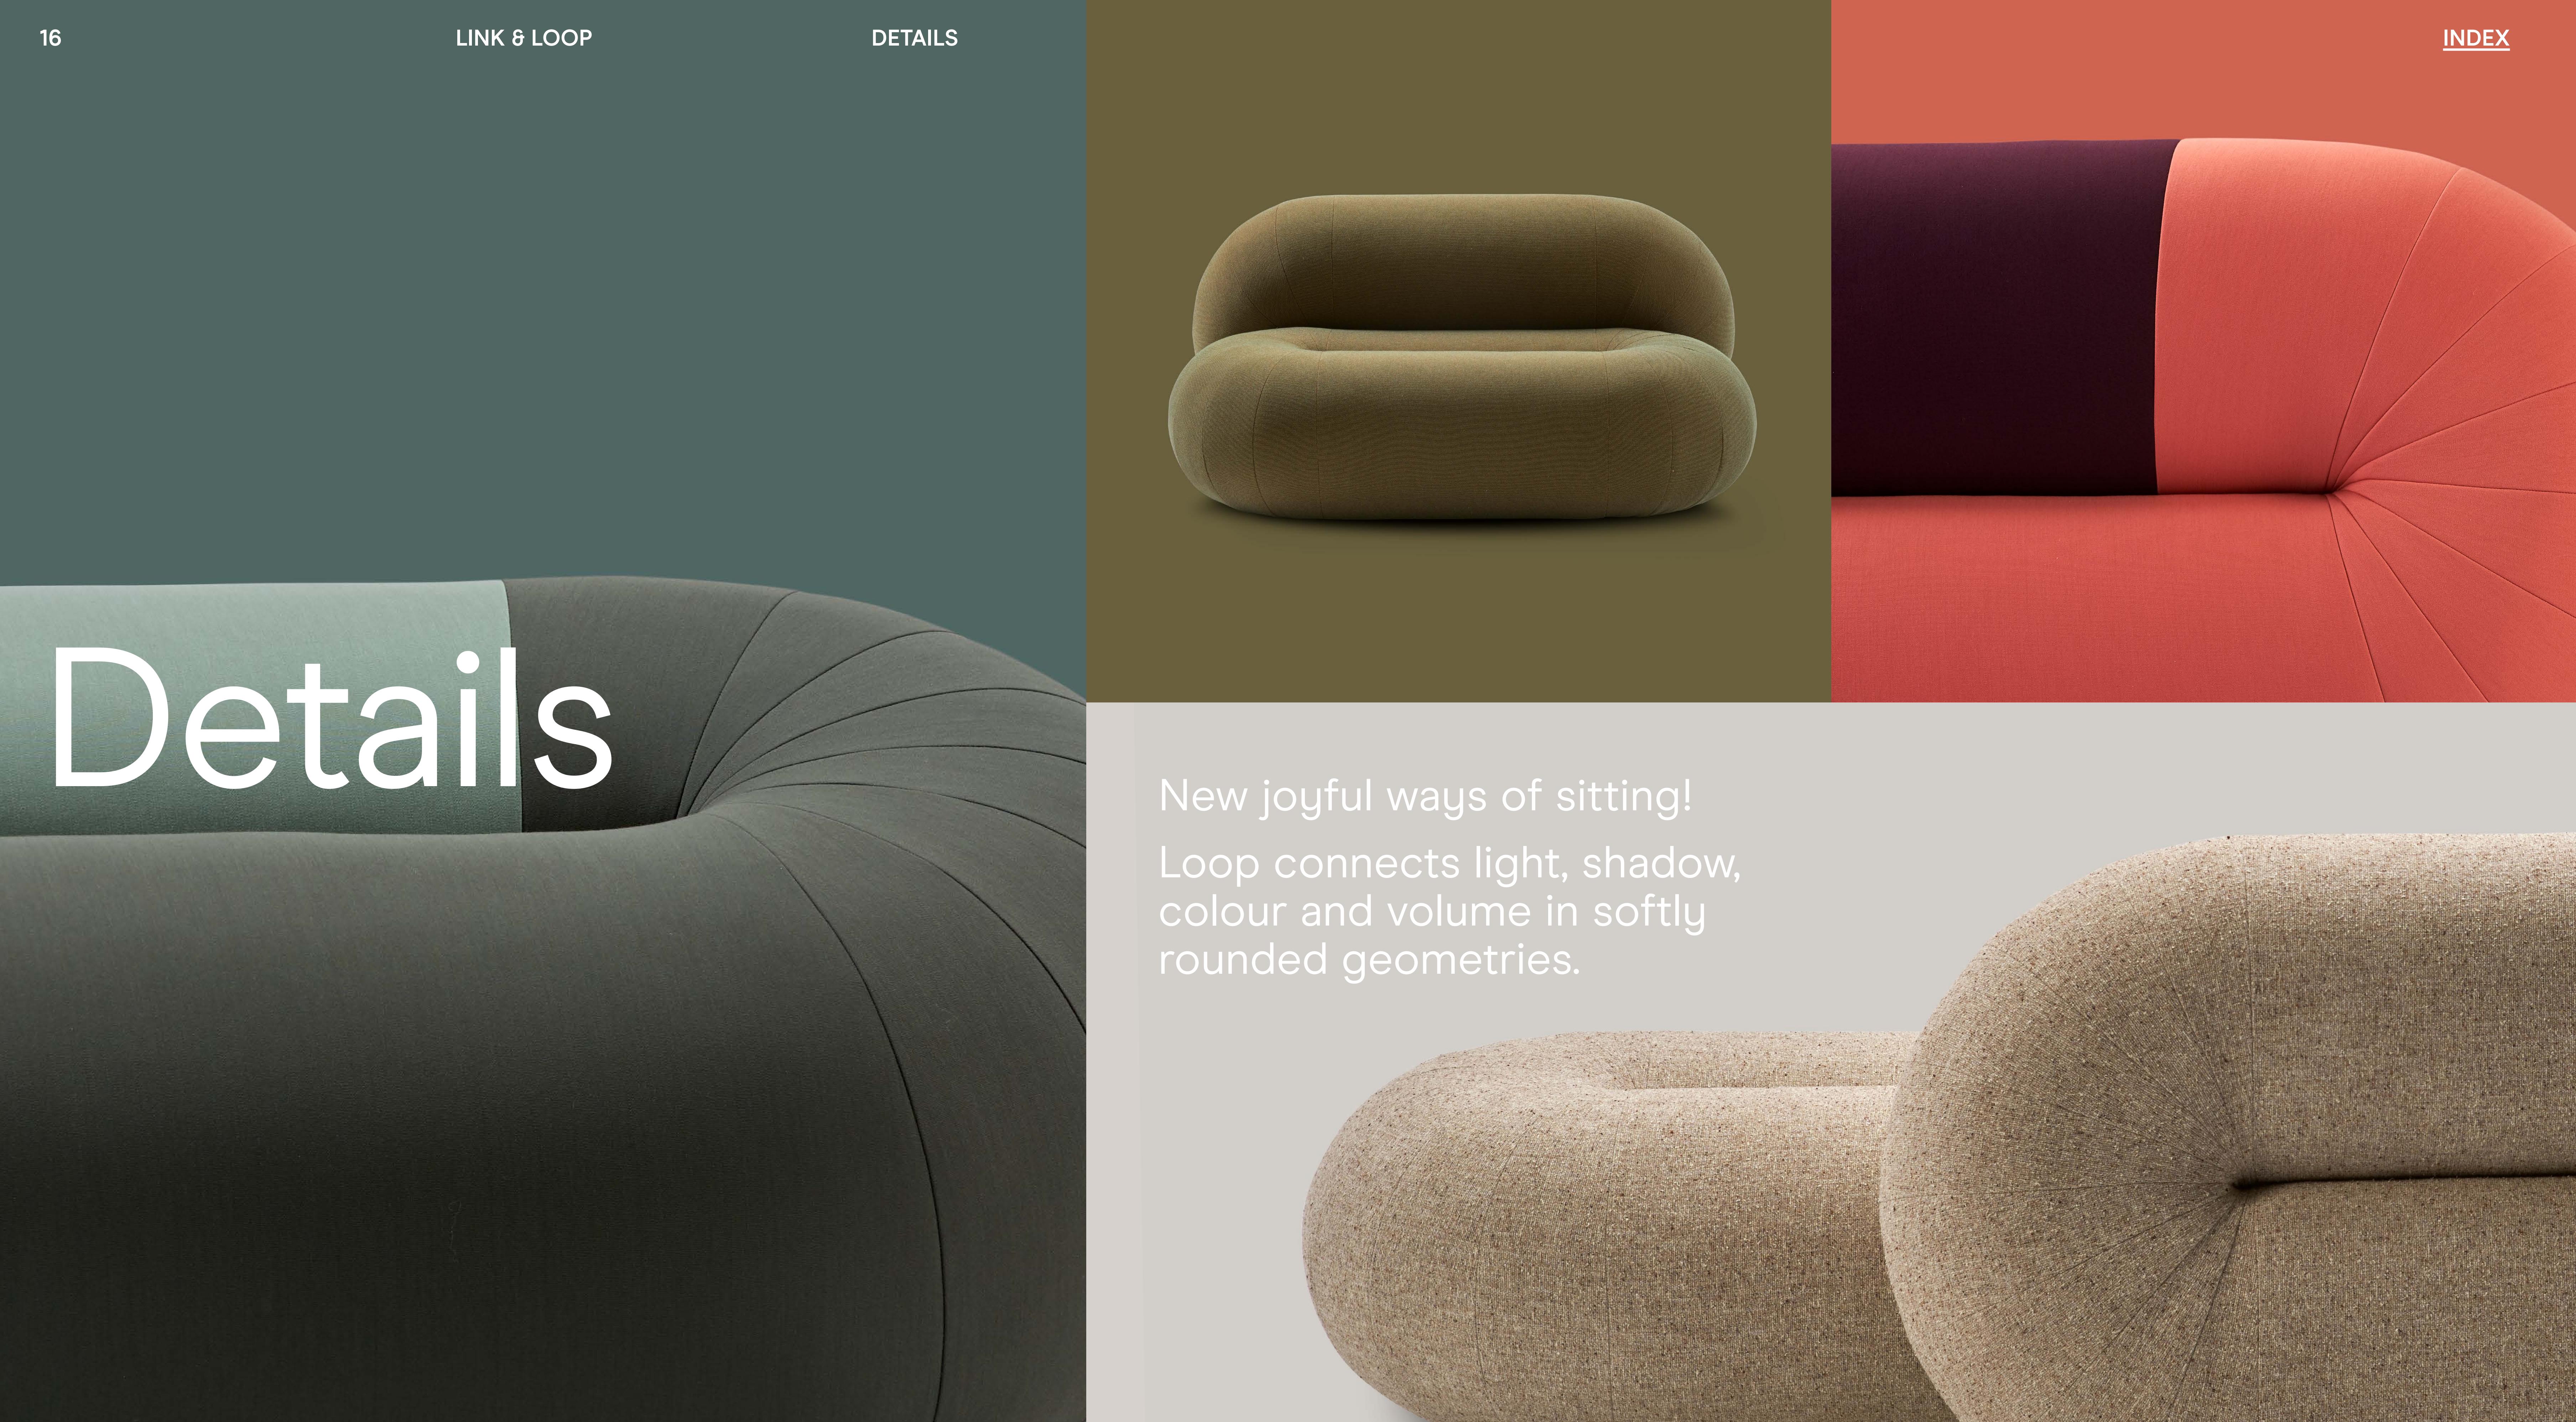

LINK & LOOP are about the connection of colour and form. Light and shadow are softly rendered across their round profile.

In the words of the designers: "LINK & LOOP are visually connected by the cylinder. The essential geometry that allows the overall volume to be soft and tactile in its appearance".

## Details