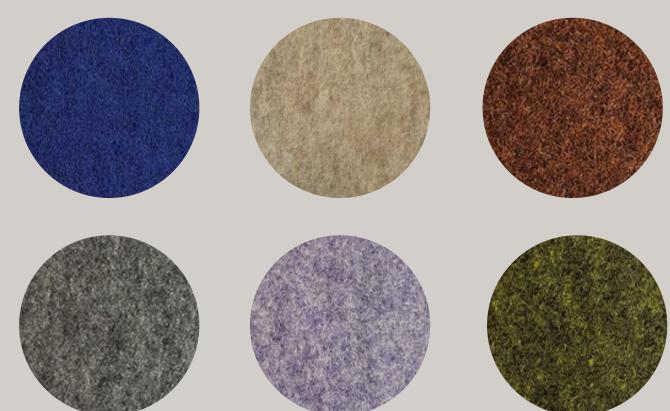

### 

Multitone Bold or Multitone Pastel. Two curated versions which play with colour and

LINK & LOOP