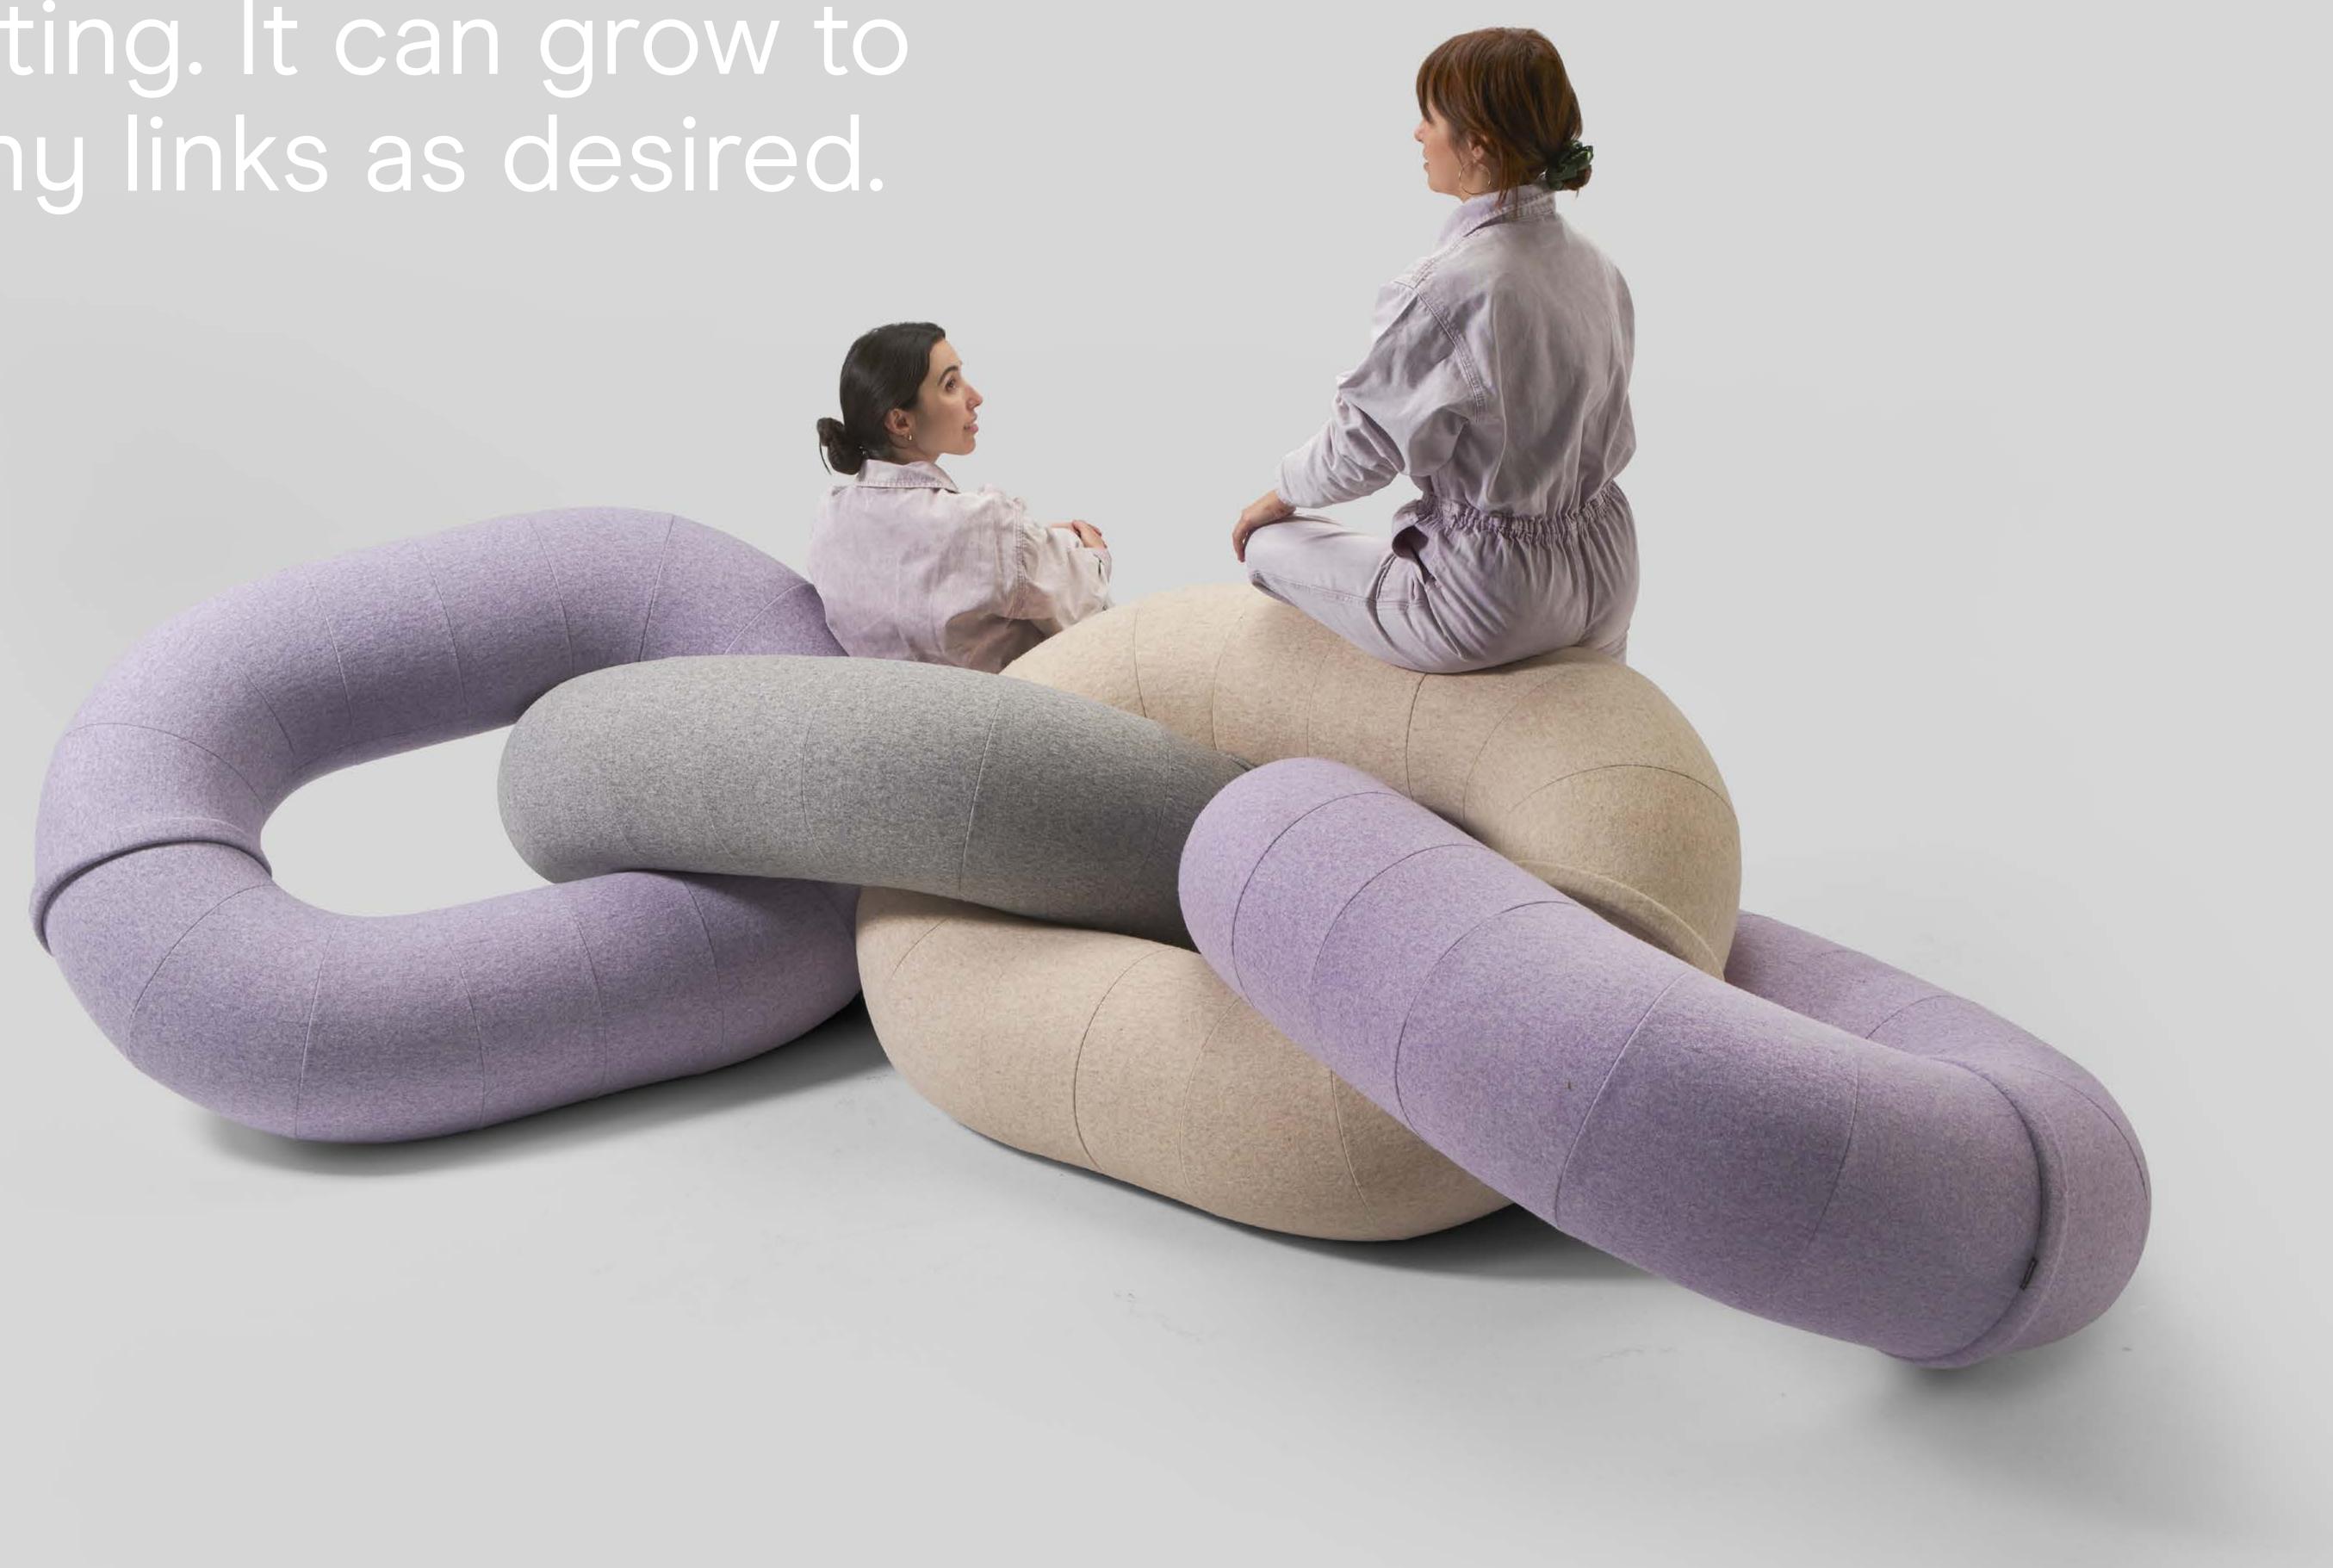

ARTE EN COERRA

LINK & LOOP

Link's approach is undoubtedly free, and this triggers anarchic sitting. It can grow to infinity by joining as many links as desired.