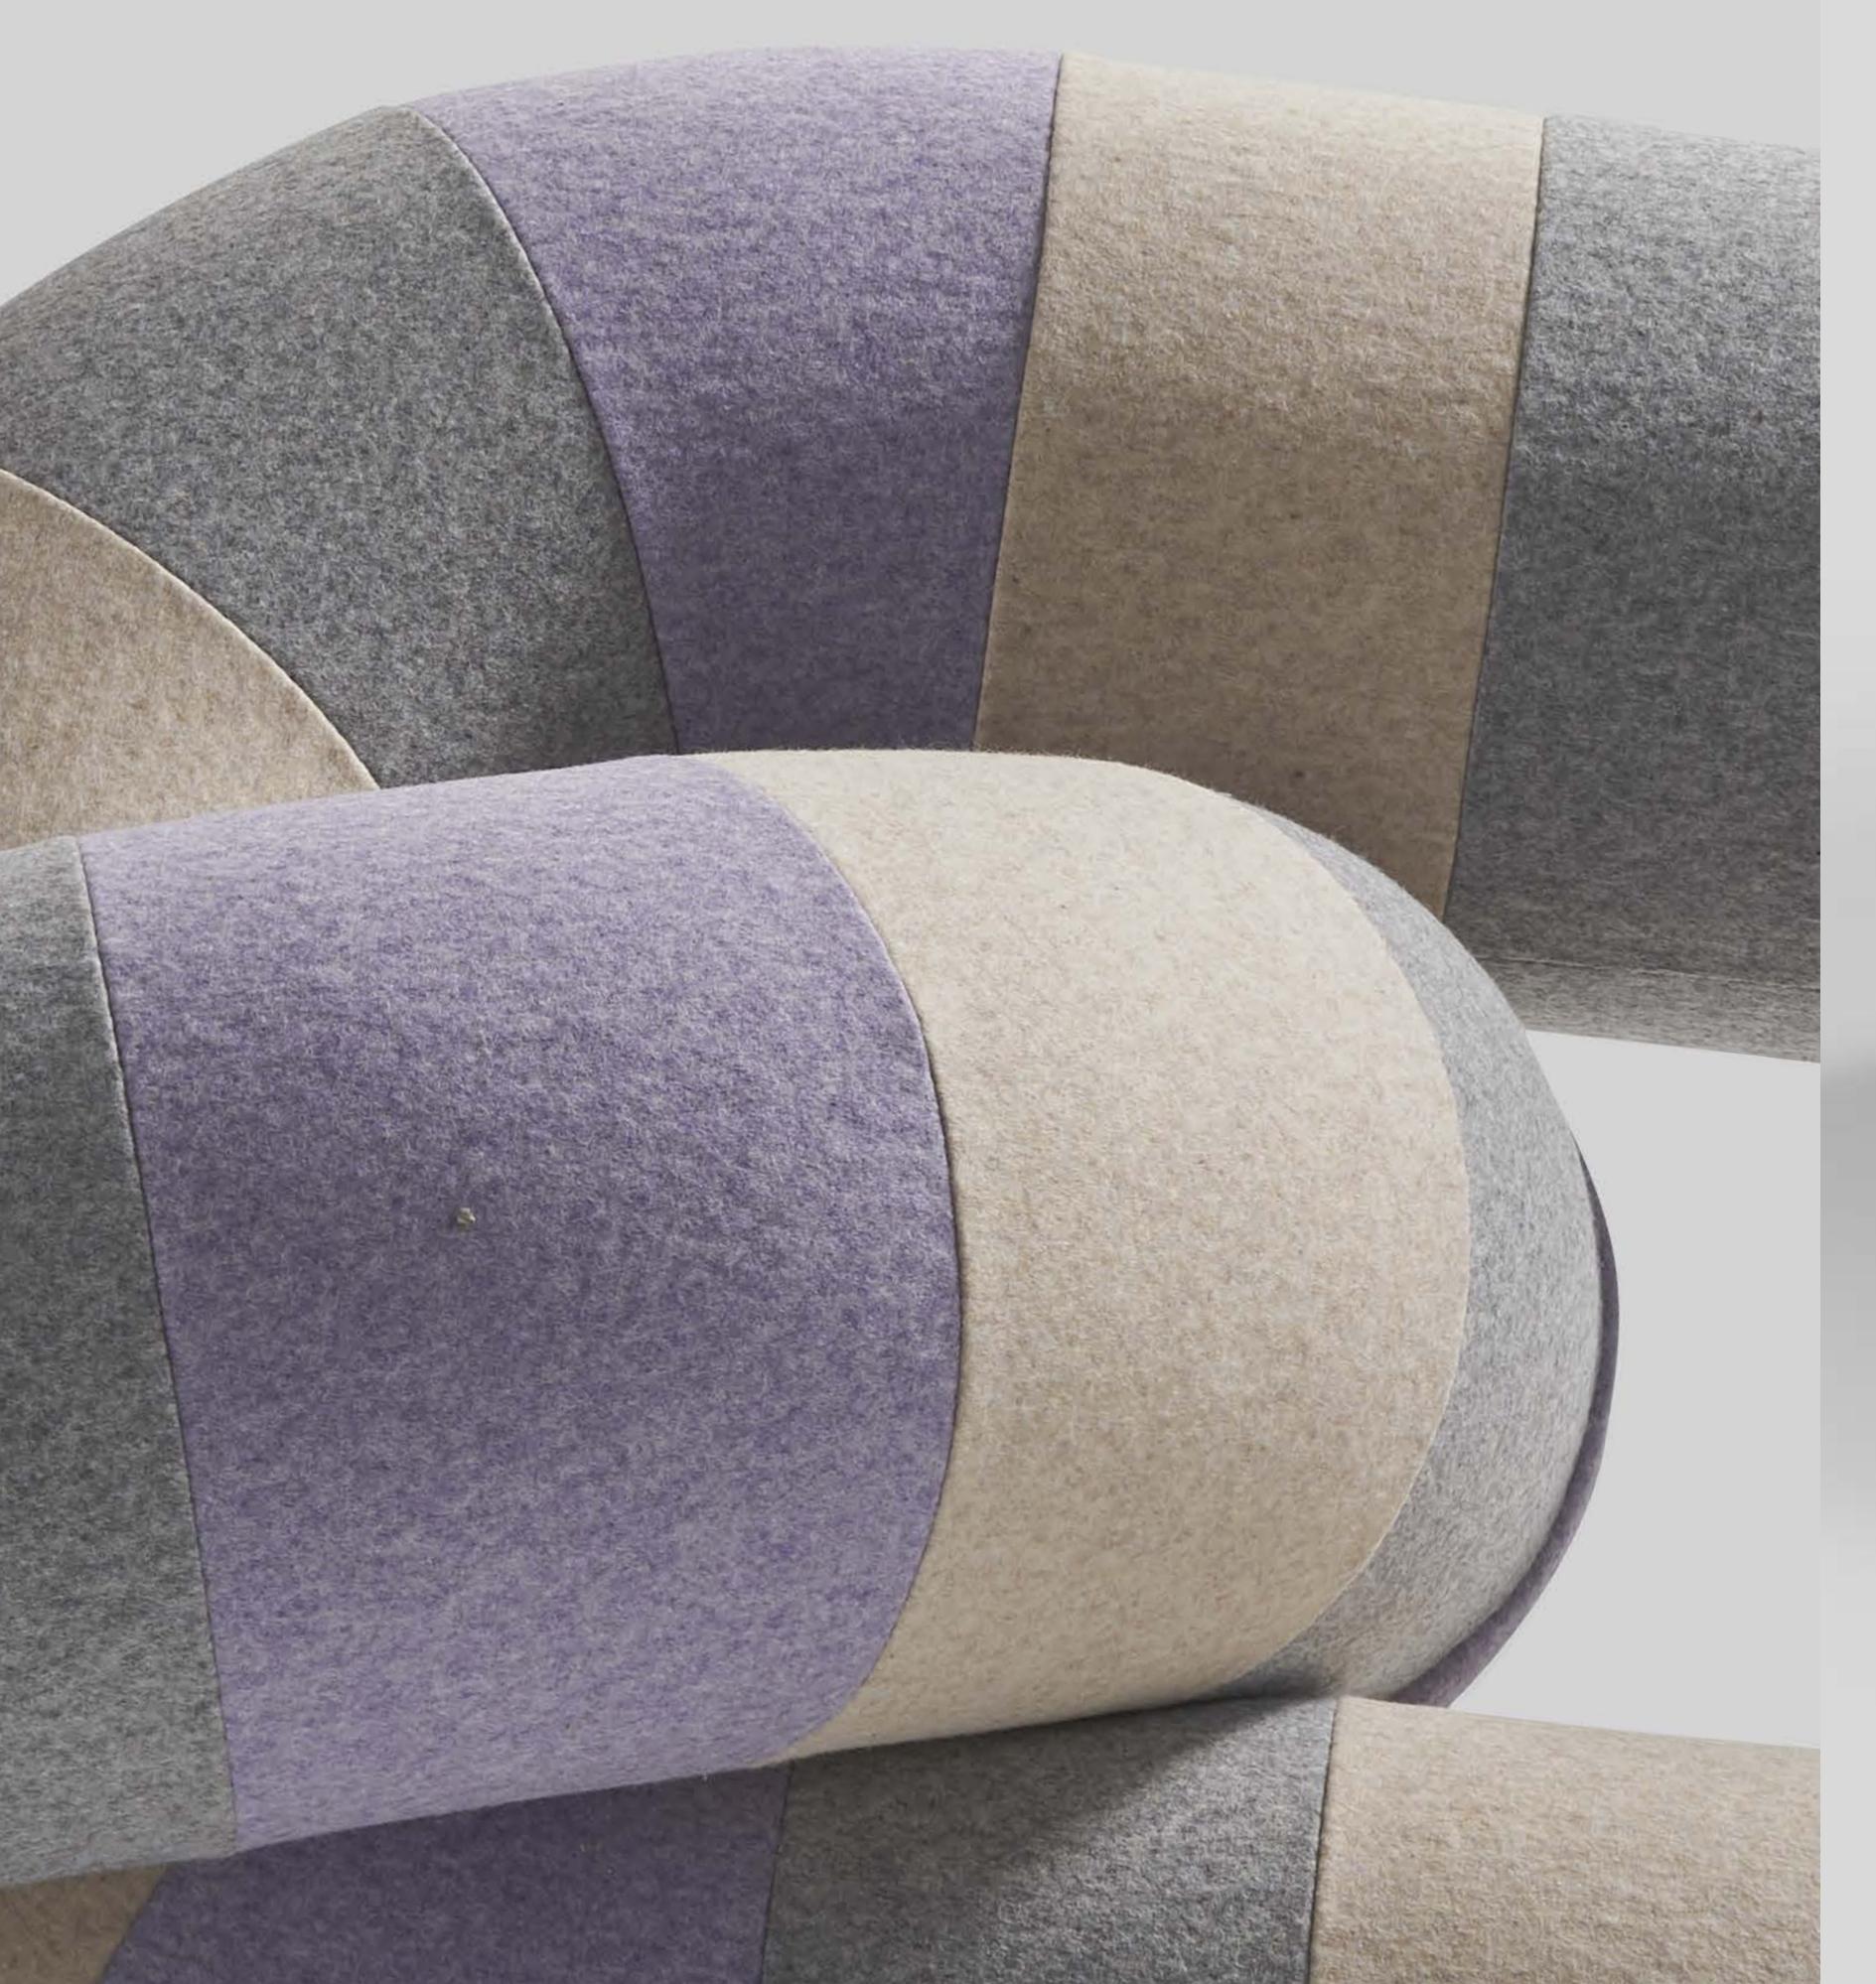

### 

Multitone Bold or Multitone Pastel. Two curated versions which play with colour and

LINK & LOOP

### MONOCOLOR

The standard version of Loop can be upholstered in a wide selection of fabrics. The Loop soft seating range offers different sizes for the sotas and pouts.

**Connect with us** instagram.com/sancal linkedin.com/company/sancal facebook.com/sancal pinterest.es/SANCALpinterest twitter.com/officialSancal sancal.com