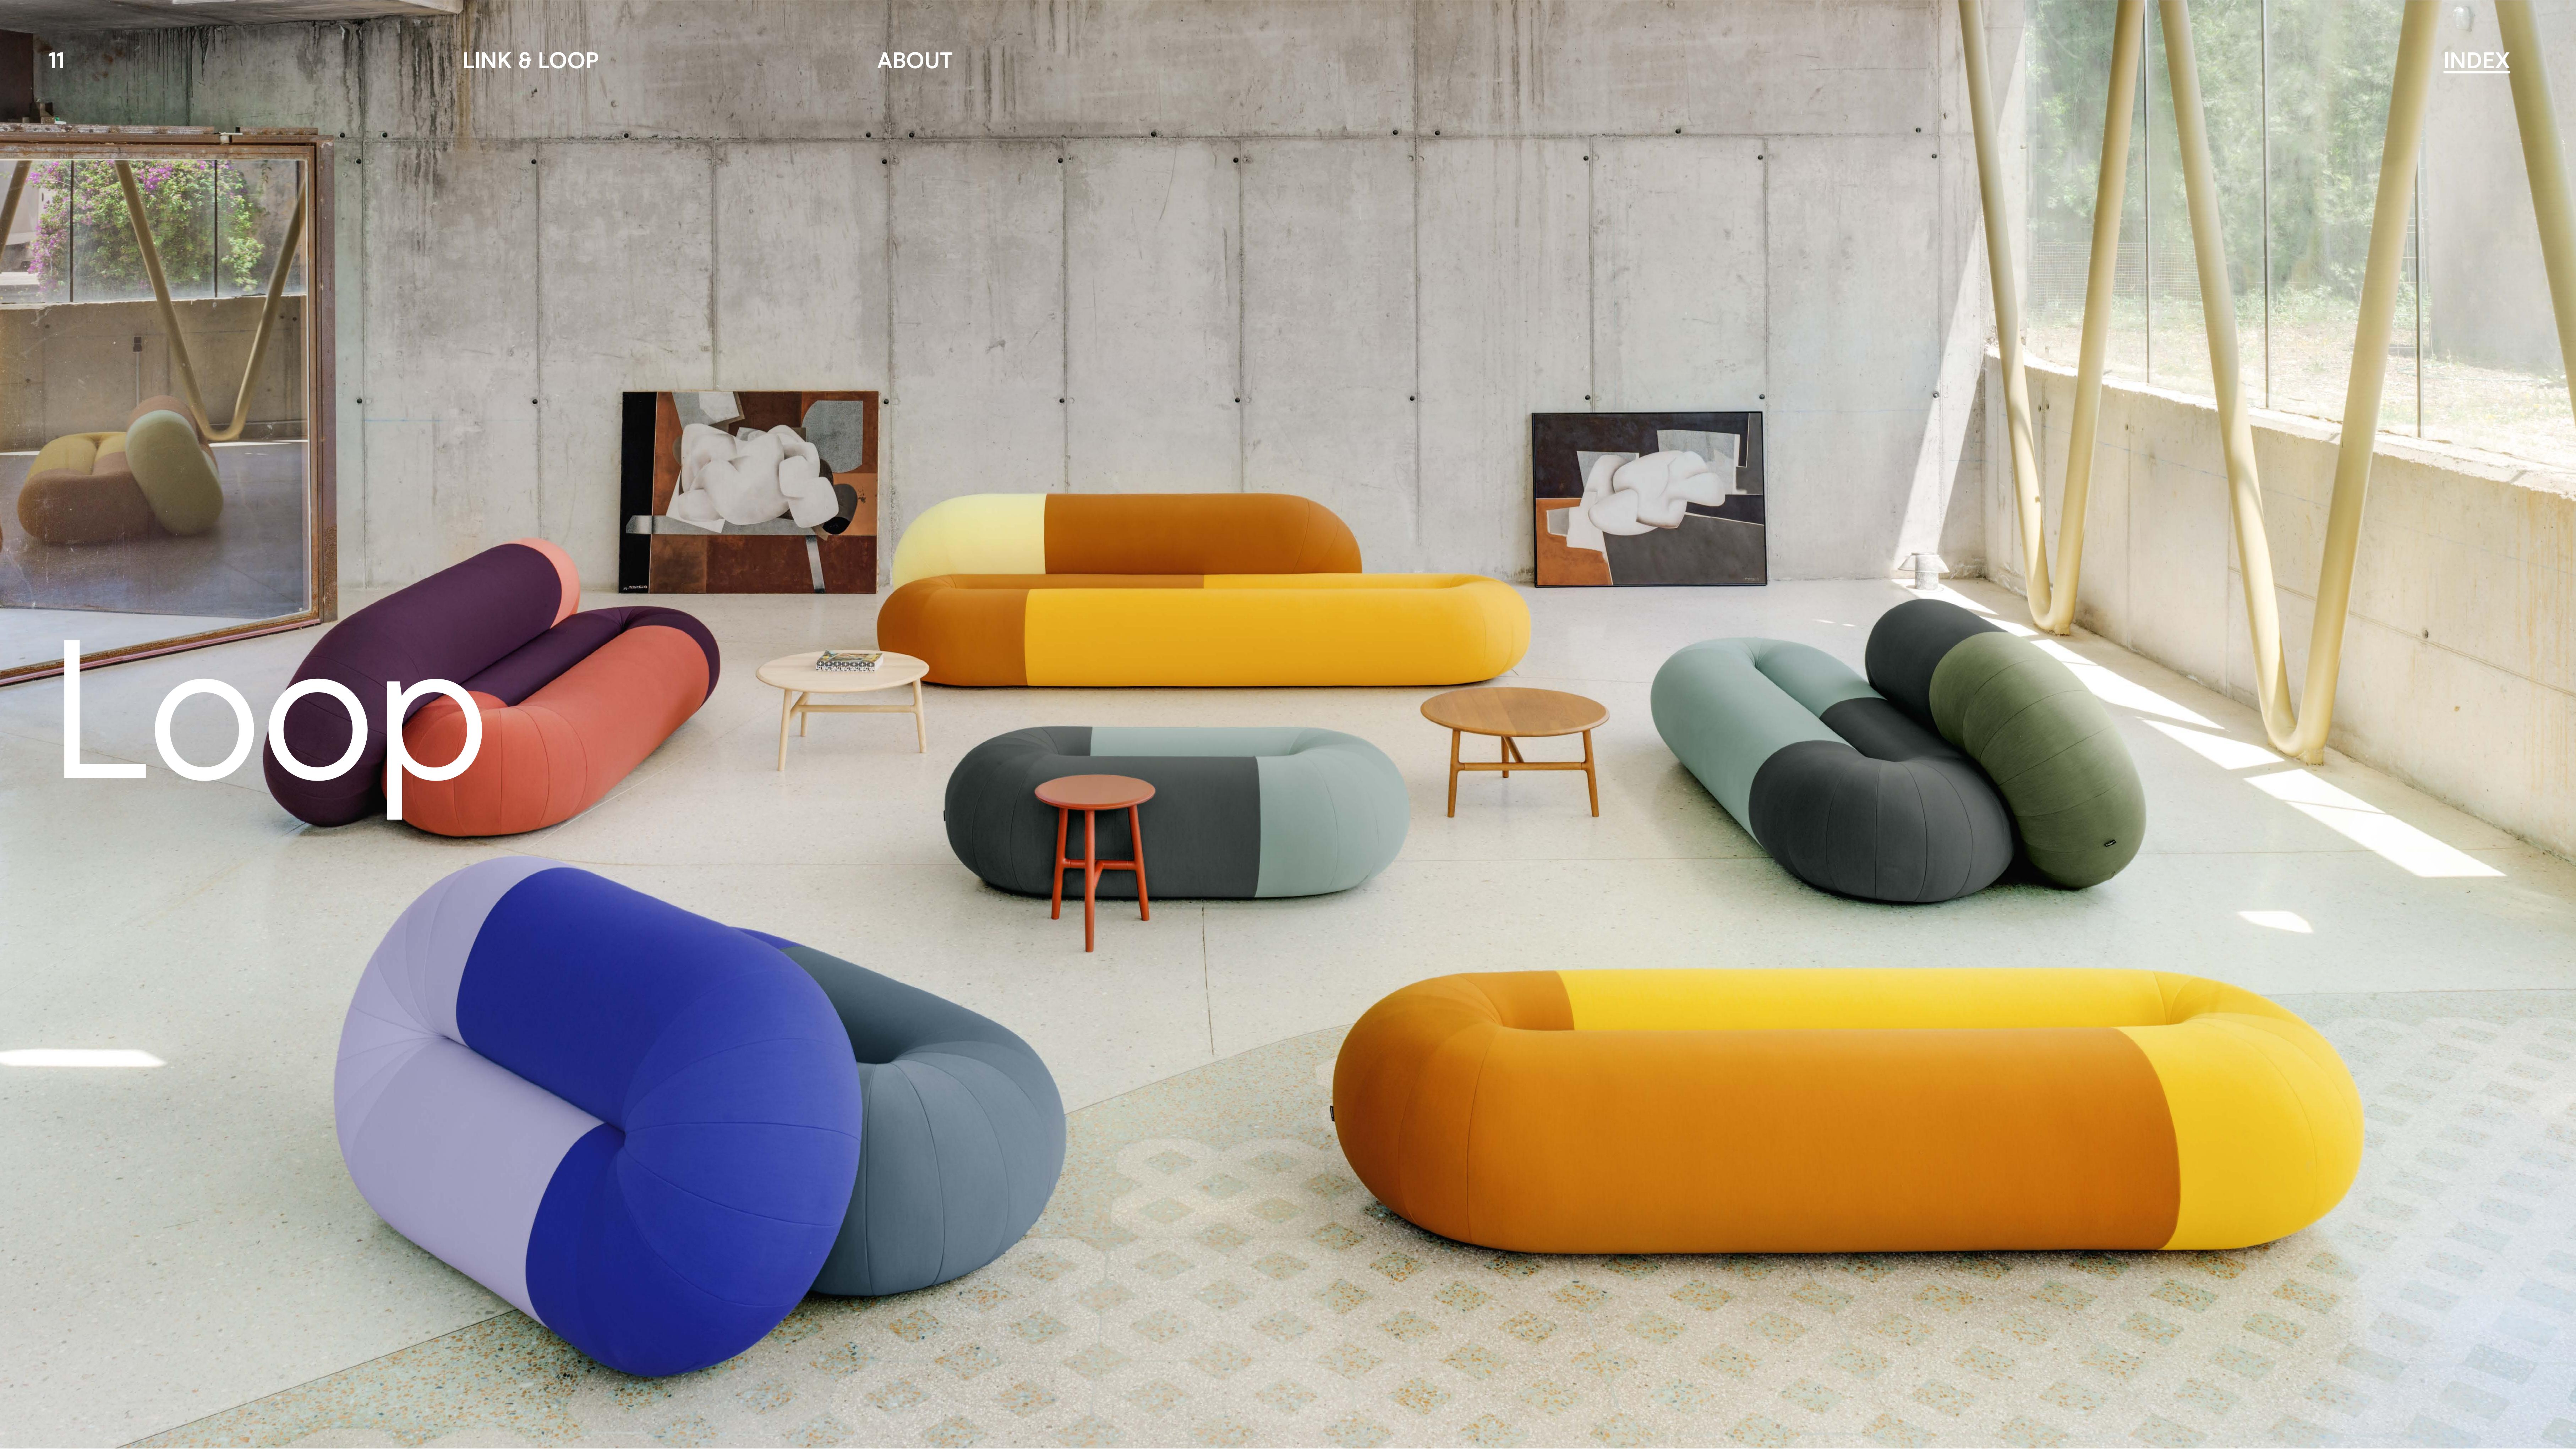

ARTE EN COERRA

LINK & LOOP

Link's approach is undoubtedly free, and this triggers anarchic sitting. It can grow to infinity by joining as many links as desired.

### 

Multitone Bold or Multitone Pastel. Two curated versions which play with colour and

LINK & LOOP

### MONOCOLOR

The standard version of Loop can be upholstered in a wide selection of fabrics. The Loop soft seating range offers different sizes for the sotas and pouts.

**Connect with us** instagram.com/sancal linkedin.com/company/sancal facebook.com/sancal pinterest.es/SANCALpinterest twitter.com/officialSancal sancal.com