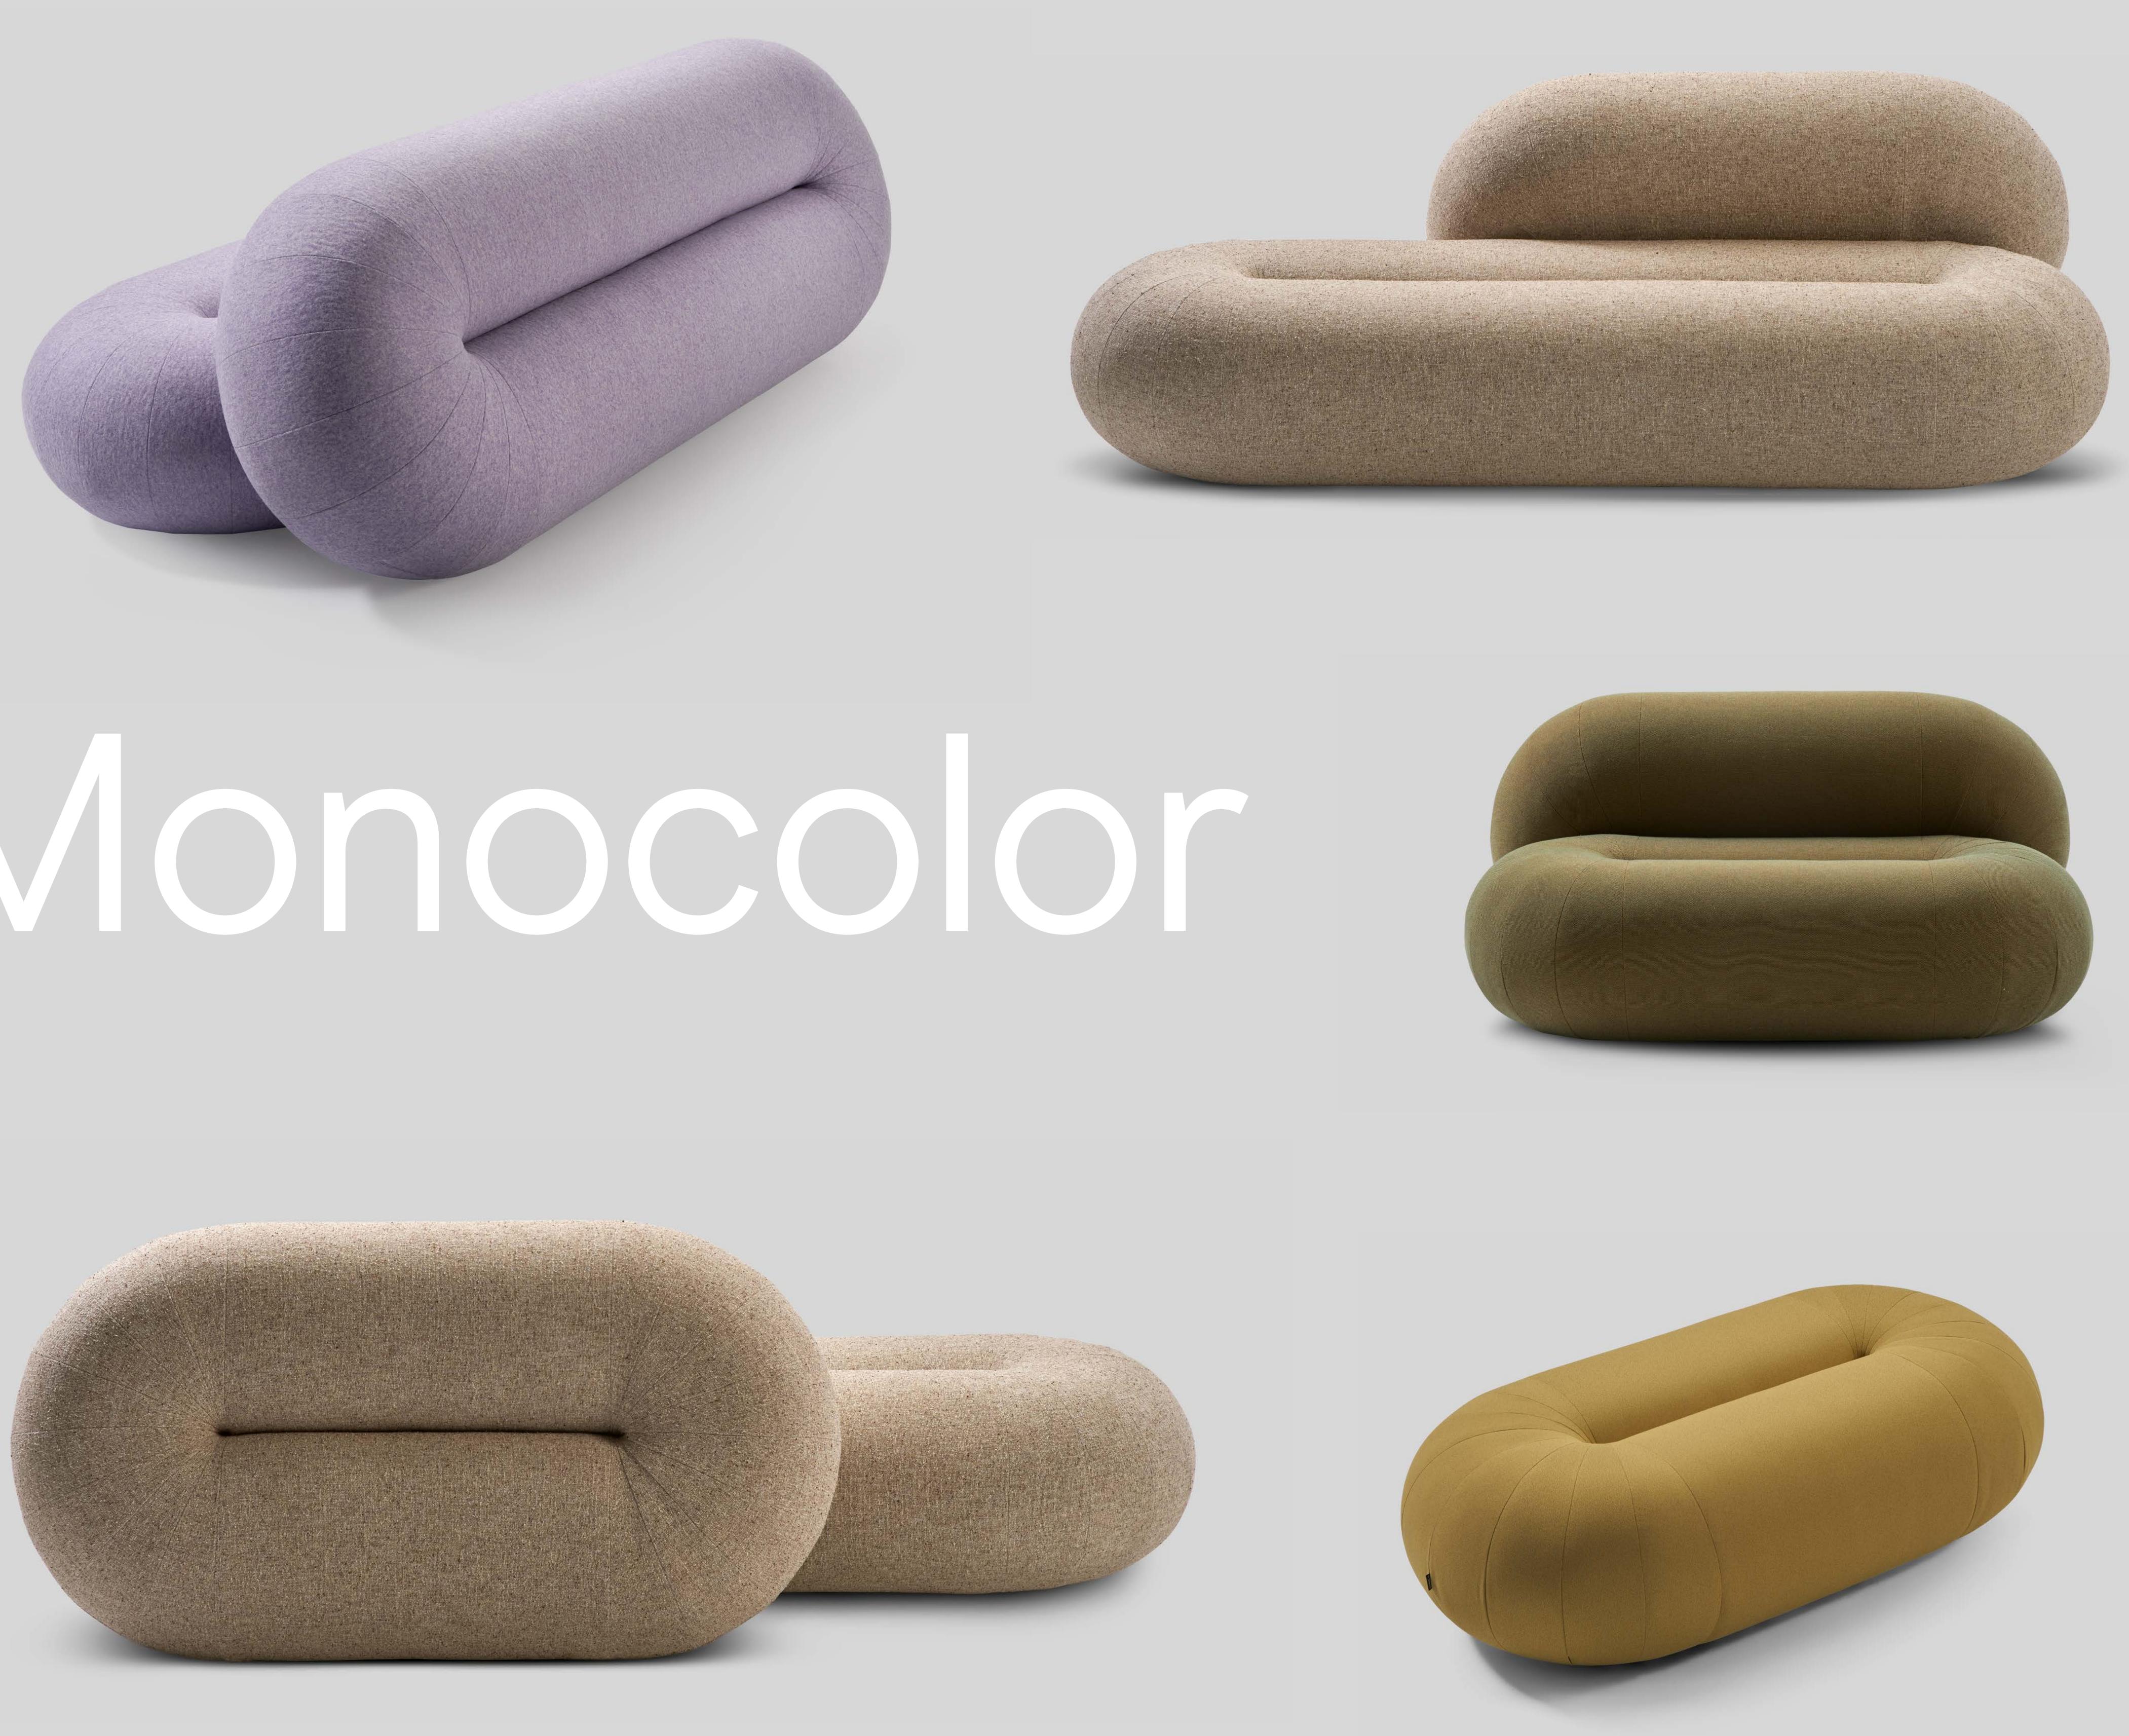

### MONOCOLOR

The standard version of Loop can be upholstered in a wide selection of fabrics. The Loop soft seating range offers different sizes for the sotas and pouts.

**Connect with us** instagram.com/sancal linkedin.com/company/sancal facebook.com/sancal pinterest.es/SANCALpinterest twitter.com/officialSancal sancal.com