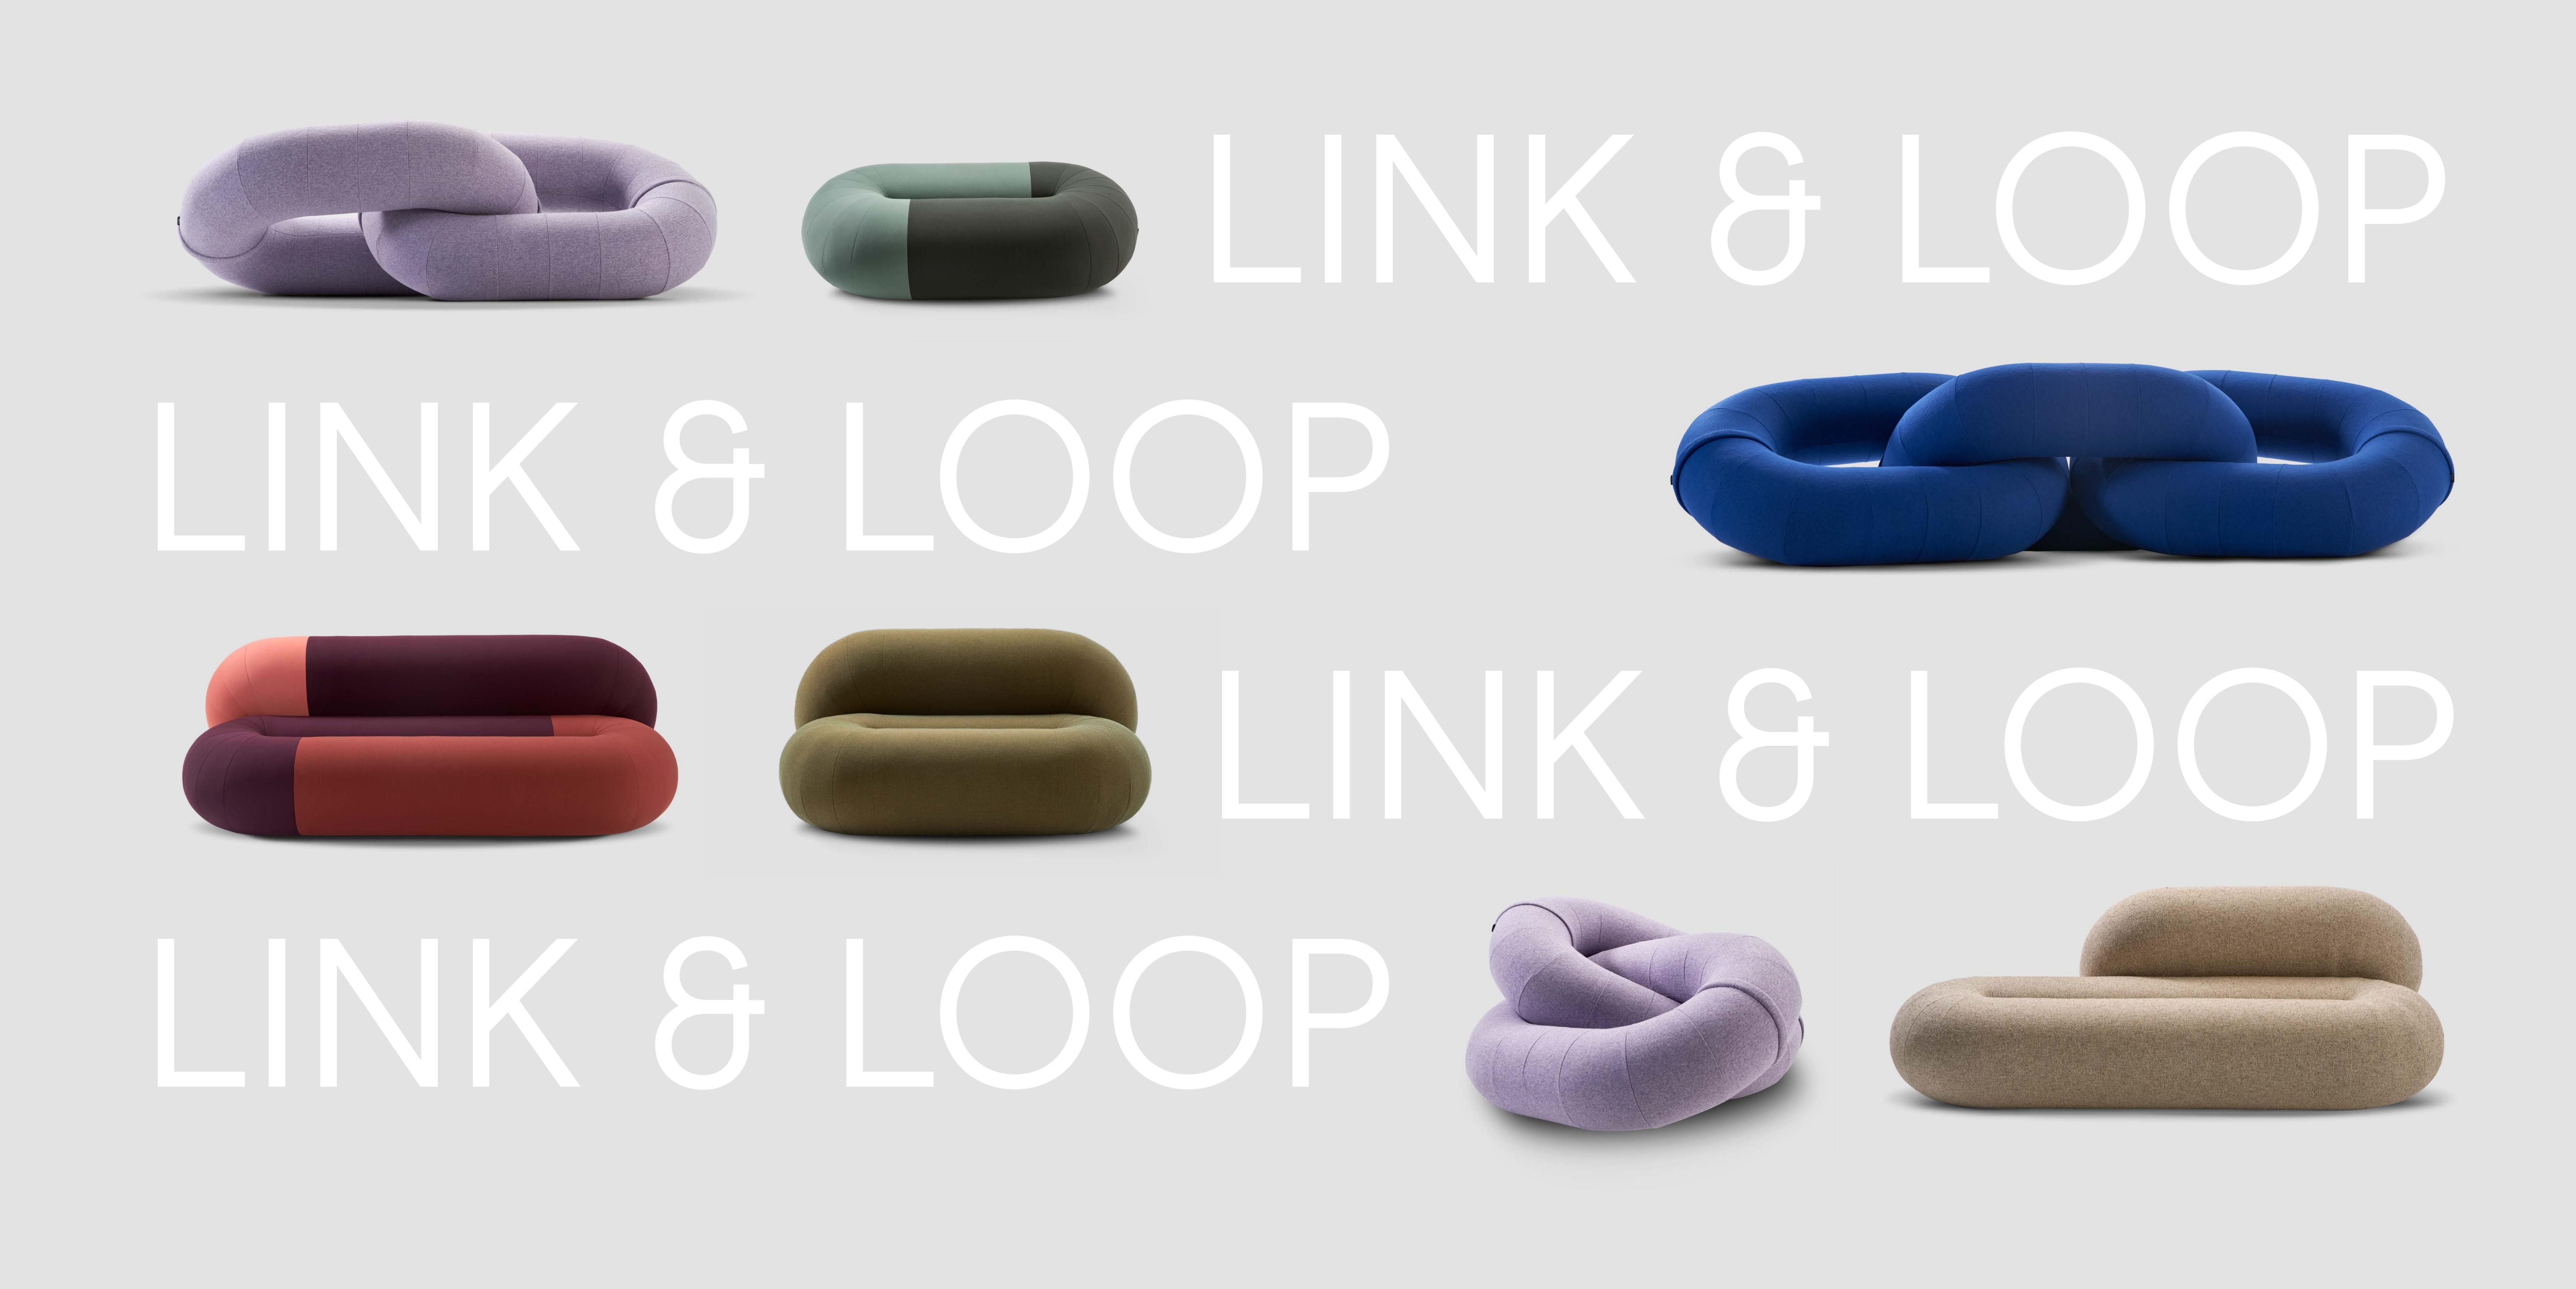

LINK & LOOP are about the connection of colour and form. Light and shadow are softly rendered across their round profile.

In the words of the designers: "LINK & LOOP are visually connected by the cylinder. The essential geometry that allows the overall volume to be soft and tactile in its appearance".

ARTE EN COERRA

LINK & LOOP

Link's approach is undoubtedly free, and this triggers anarchic sitting. It can grow to infinity by joining as many links as desired.