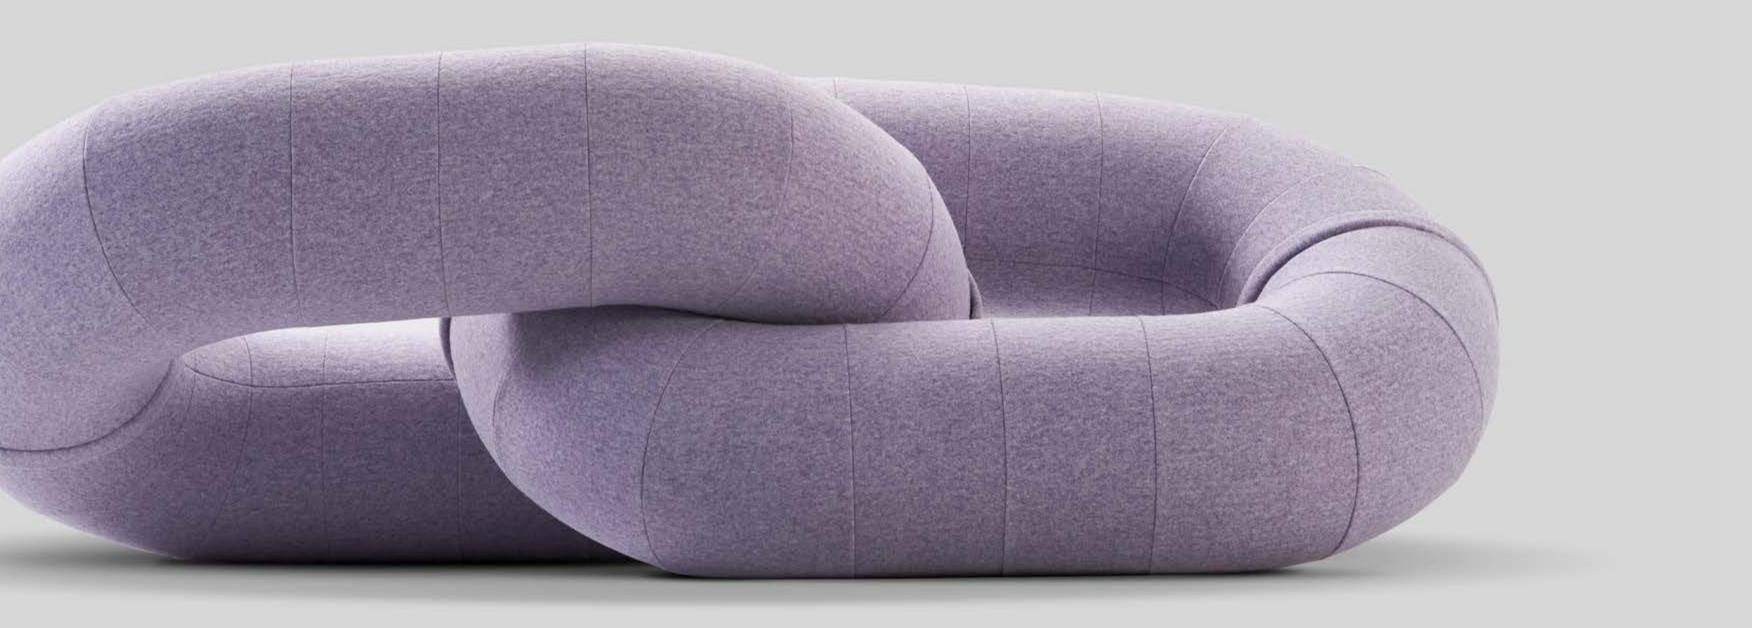

LINK & LOOP are about the connection of colour and form. Light and shadow are softly rendered across their round profile.

In the words of the designers: "LINK & LOOP are visually connected by the cylinder. The essential geometry that allows the overall volume to be soft and tactile in its appearance".

ARTE EN COERRA

LINK & LOOP

Link's approach is undoubtedly free, and this triggers anarchic sitting. It can grow to infinity by joining as many links as desired.