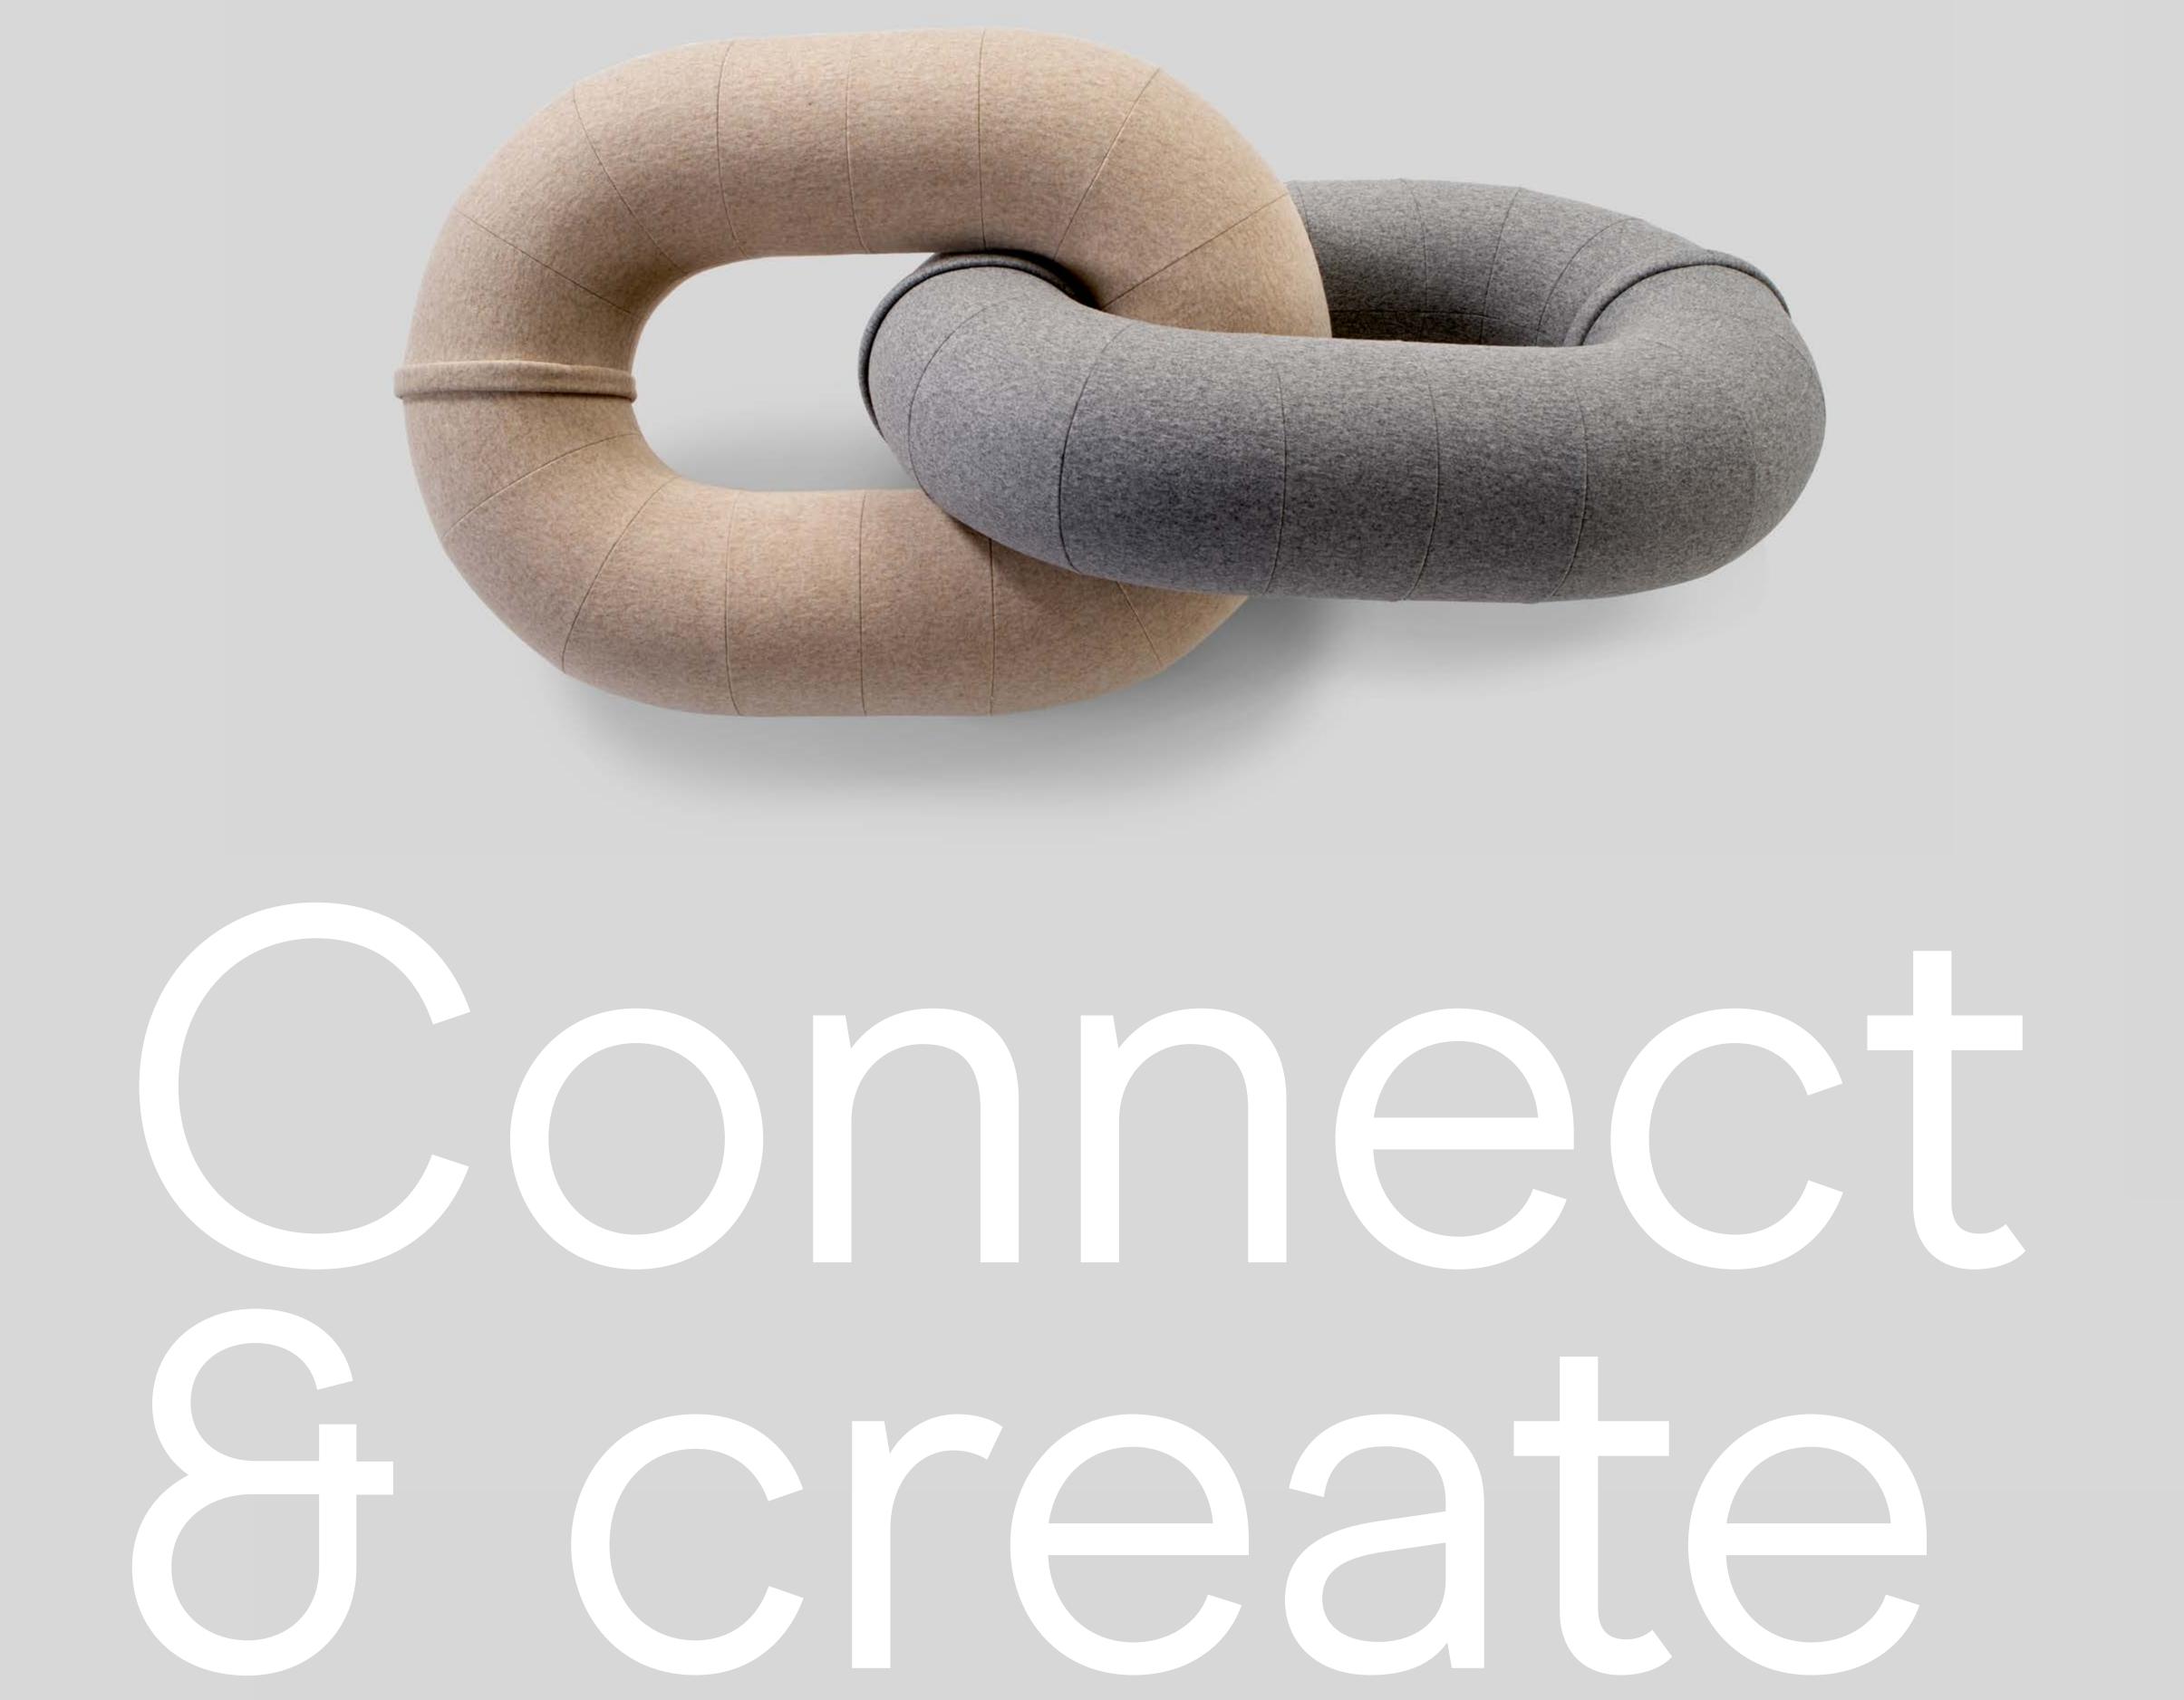

LINK & LOOP are about the connection of colour and form. Light and shadow are softly rendered across their round profile.

In the words of the designers: "LINK & LOOP are visually connected by the cylinder. The essential geometry that allows the overall volume to be soft and tactile in its appearance".

ARTE EN COERRA

LINK & LOOP

Link's approach is undoubtedly free, and this triggers anarchic sitting. It can grow to infinity by joining as many links as desired.