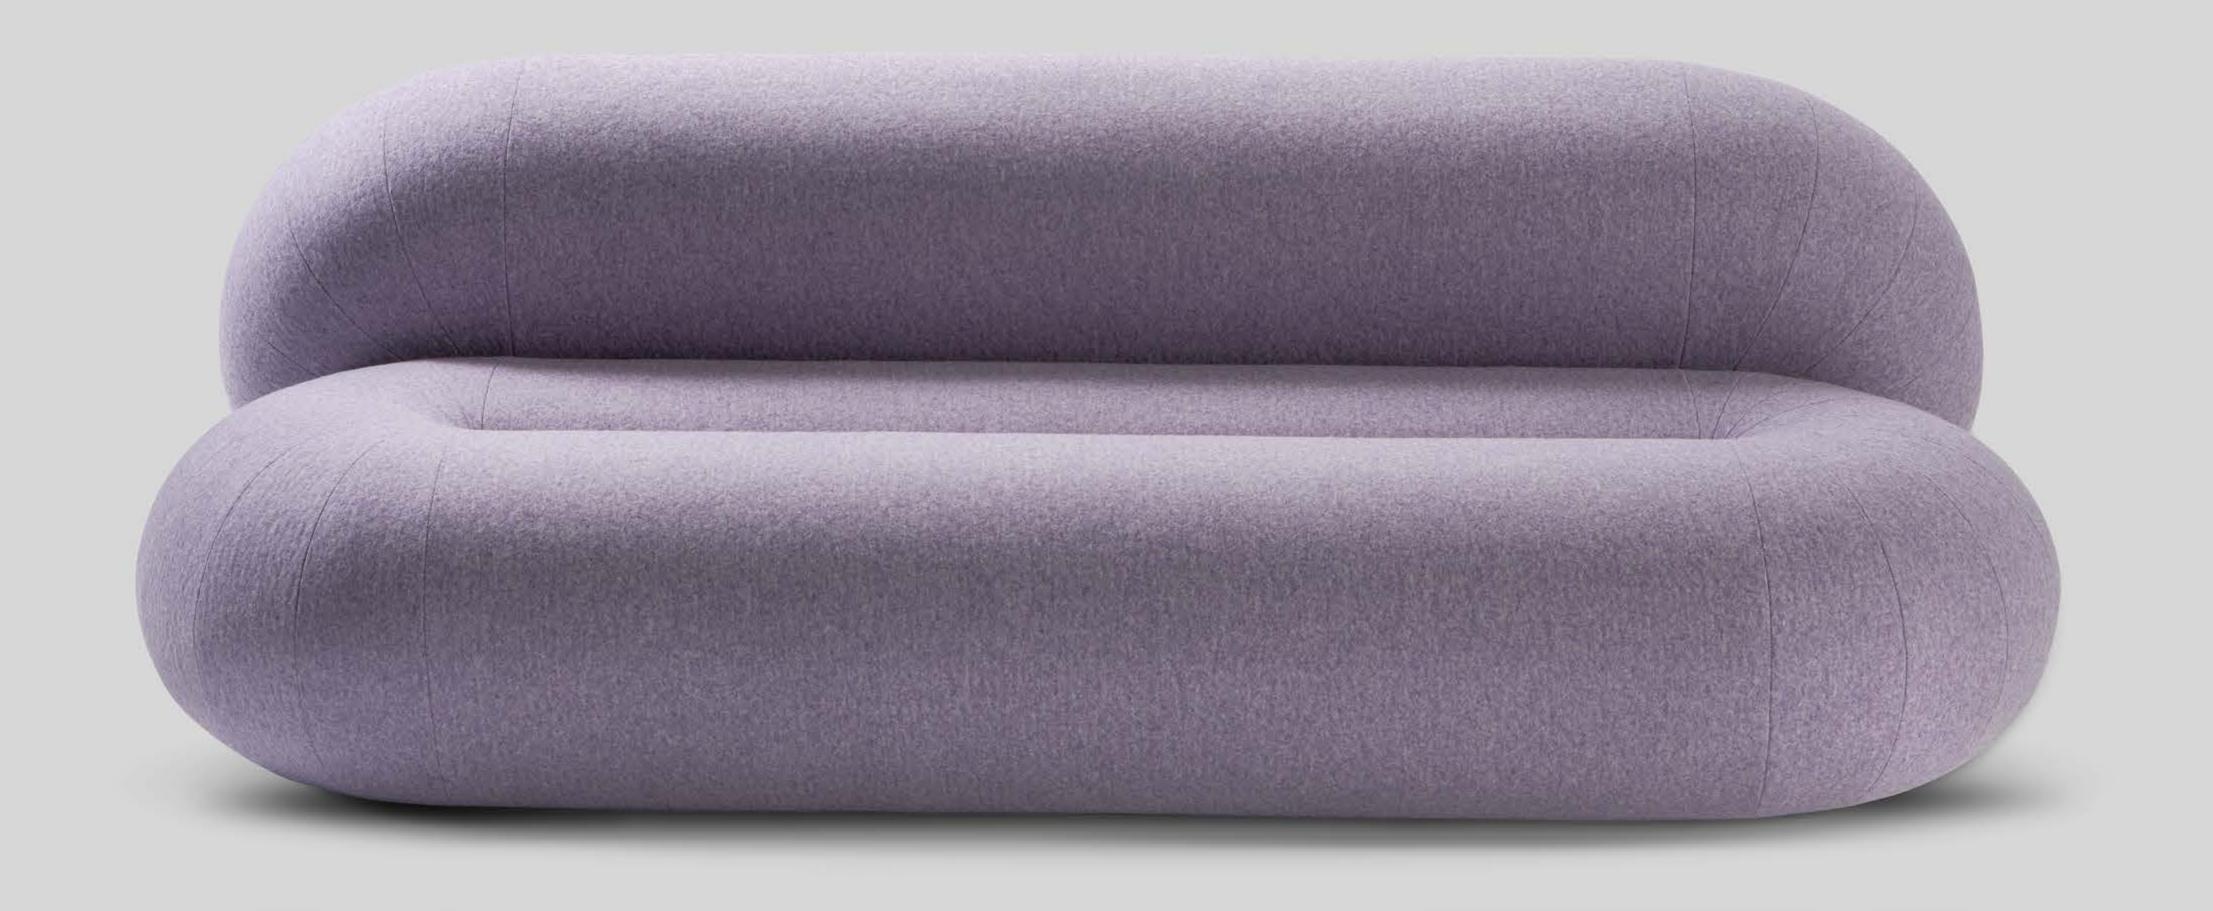

LINK & LOOP are about the connection of colour and form. Light and shadow are softly rendered across their round profile.

In the words of the designers: "LINK & LOOP are visually connected by the cylinder. The essential geometry that allows the overall volume to be soft and tactile in its appearance".

ARTE EN COERRA

LINK & LOOP

Link's approach is undoubtedly free, and this triggers anarchic sitting. It can grow to infinity by joining as many links as desired.

### LINK & LOOP