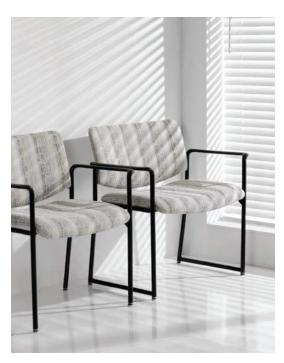

## **Cricket Bariatric**

The Cricket Bariatric is a heavy duty seat, capable of holding up to 500lbs. It is well suited for healthcare applications, including reception and guest seating requirements.

## GENERAL INFORMATION

- Upholstery:
  - Models 512 & 513 1.64mt/chair
  - Models 522 & 523 1.6mt /chair
  - Models 532 & 533 1.83 mt/chair

RATED FOR

Cricket Bariatric 523 & 532

Cricket Bariatric 512

| MODEL | DESCRIPTION                            |  |  |  |  |
|-------|----------------------------------------|--|--|--|--|
| 512   | Bariatric Sled Base<br>300lbs Capacity |  |  |  |  |
| 513   | Bariatric Armchair<br>300lbs Capacity  |  |  |  |  |
| 522   | Bariatric Sled Base<br>400lbs Capacity |  |  |  |  |
| 523   | Bariatric Armchair<br>400lbs Capacity  |  |  |  |  |
| 532   | Bariatric Sled Base<br>500lbs Capacity |  |  |  |  |
| 533   | Bariatric Armchair<br>500lbs Capacity  |  |  |  |  |