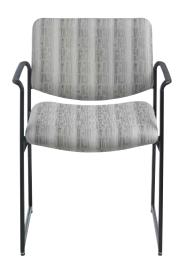

## GENERAL INFORMATION

- Upholstery:
  - Models 512 & 513 1.64mt/chair
  - Models 522 & 523 1.6mt /chair
  - Models 532 & 533 1.83 mt/chair

RATED FOR

Cricket Bariatric 523 & 532

Cricket Bariatric 512

| MODEL | DESCRIPTION                            |  |  |  |  |
|-------|----------------------------------------|--|--|--|--|
| 512   | Bariatric Sled Base<br>300lbs Capacity |  |  |  |  |
| 513   | Bariatric Armchair<br>300lbs Capacity  |  |  |  |  |
| 522   | Bariatric Sled Base<br>400lbs Capacity |  |  |  |  |
| 523   | Bariatric Armchair<br>400lbs Capacity  |  |  |  |  |
| 532   | Bariatric Sled Base<br>500lbs Capacity |  |  |  |  |
| 533   | Bariatric Armchair<br>500lbs Capacity  |  |  |  |  |