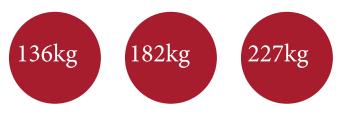

## **STANDARD FEATURES**

- Models 512 and 513 are sized to accommodate users up to 300 lbs.
- Models 522 and 523 are sized to accommodate users up to 400 lbs.
- Models 532 and 533 are sized to accommodate users up to 500 lbs.
- Heavy duty 7/8" diameter, 13 gage steel frame with extra seat stretcher for structural integrity.
- Welded corner braces for added strength.
- Rear angled back legs for stability.
- Separate seat and back for easy cleaning.
- ANSI/BIFMA approved and TB117-2013 compliant.

## GENERAL INFORMATION

- Upholstery:
  - Models 512 & 513 1.64mt/chair
  - Models 522 & 523 1.6mt /chair
  - Models 532 & 533 1.83 mt/chair

RATED FOR

Cricket Bariatric 523 & 532

Cricket Bariatric 512

| MODEL | DESCRIPTION                            |  |  |  |  |
|-------|----------------------------------------|--|--|--|--|
| 512   | Bariatric Sled Base<br>300lbs Capacity |  |  |  |  |
| 513   | Bariatric Armchair<br>300lbs Capacity  |  |  |  |  |
| 522   | Bariatric Sled Base<br>400lbs Capacity |  |  |  |  |
| 523   | Bariatric Armchair<br>400lbs Capacity  |  |  |  |  |
| 532   | Bariatric Sled Base<br>500lbs Capacity |  |  |  |  |
| 533   | Bariatric Armchair<br>500lbs Capacity  |  |  |  |  |