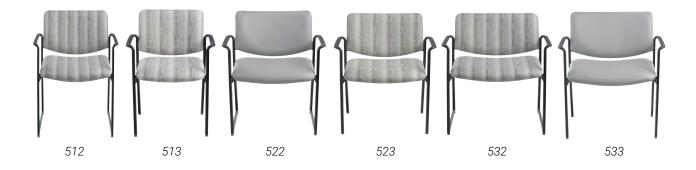

## GENERAL INFORMATION

- Upholstery:
  - Models 512 & 513 1.64mt/chair
  - Models 522 & 523 1.6mt /chair
  - Models 532 & 533 1.83 mt/chair

RATED FOR

Cricket Bariatric 523 & 532

Cricket Bariatric 512

| MODEL | DESCRIPTION                            |  |  |  |  |
|-------|----------------------------------------|--|--|--|--|
| 512   | Bariatric Sled Base<br>300lbs Capacity |  |  |  |  |
| 513   | Bariatric Armchair<br>300lbs Capacity  |  |  |  |  |
| 522   | Bariatric Sled Base<br>400lbs Capacity |  |  |  |  |
| 523   | Bariatric Armchair<br>400lbs Capacity  |  |  |  |  |
| 532   | Bariatric Sled Base<br>500lbs Capacity |  |  |  |  |
| 533   | Bariatric Armchair<br>500lbs Capacity  |  |  |  |  |