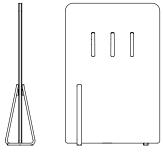

Theo space divider is a sturdy, free standing panel that enables the flexible manipulation of space in the workplace. Whilst all three sizes are completely interchangeable and can be positioned together, there are no fixings involved and configurations can be rearranged with ease. The leg design allows rightangled corners to be created simply by butting the panels together or the panels can be arranged end to end to create longer runs. Accessories include matching Theo shelves and coat pegs, and all the wooden components can be stained or lacquered.

#### Stains

Burnt Orange RAL 060 50 70 Theo short space divider width 1215 depth 380 height 1240

Theo tall space divider width 1215 depth 380 height 1825

Theo long space divider width 2400 depth 380 height 1525