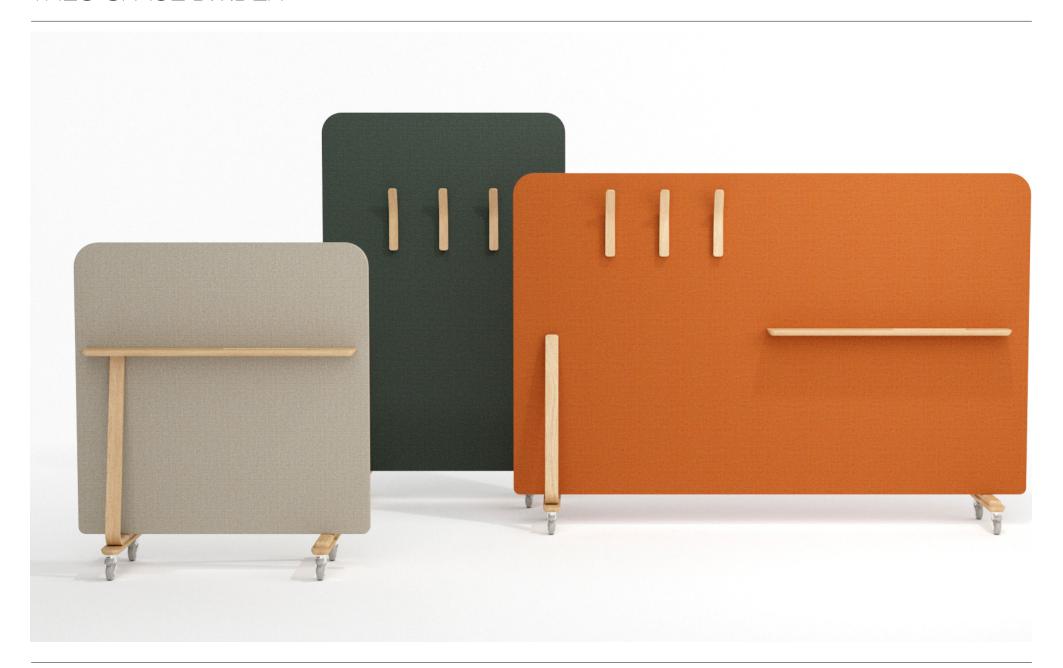

Theo space divider is a sturdy, free standing panel that enables the flexible manipulation of space in the workplace. Whilst all three sizes are completely interchangeable and can be positioned together, there are no fixings involved and configurations can be rearranged with ease. The leg design allows rightangled corners to be created simply by butting the panels together or the panels can be arranged end to end to create longer runs. Accessories include matching Theo shelves and coat pegs, and all the wooden components can be stained or lacquered.

3 sizes available

Stain & colour options

10 year guarantee

Upholstered as standard

Made with FSC approved wood