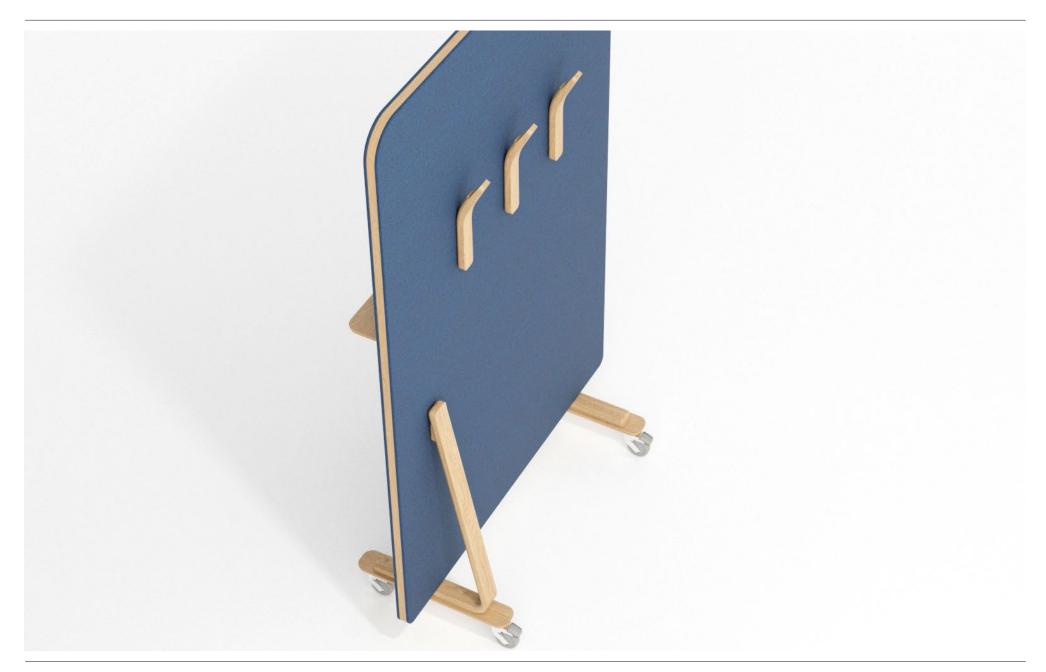

Theo space divider is a sturdy, free standing panel that enables the flexible manipulation of space in the workplace. Whilst all three sizes are completely interchangeable and can be positioned together, there are no fixings involved and configurations can be rearranged with ease. The leg design allows rightangled corners to be created simply by butting the panels together or the panels can be arranged end to end to create longer runs. Accessories include matching Theo shelves and coat pegs, and all the wooden components can be stained or lacquered.

3 sizes available

Stain & colour options

10 year guarantee

Upholstered as standard

Made with FSC approved wood