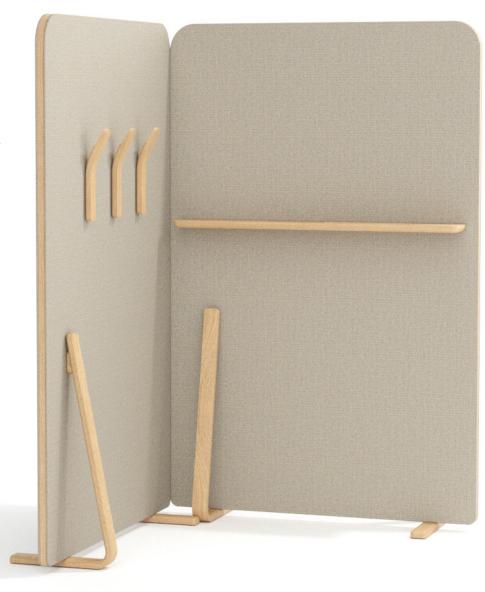

Theo space divider is a sturdy, free standing panel that enables the flexible manipulation of space in the workplace. Whilst all three sizes are completely interchangeable and can be positioned together, there are no fixings involved and configurations can be rearranged with ease. The leg design allows rightangled corners to be created simply by butting the panels together or the panels can be arranged end to end to create longer runs. Accessories include matching Theo shelves and coat pegs, and all the wooden components can be stained or lacquered.

3 sizes available

Stain & colour options

10 year guarantee

Upholstered as standard

Made with FSC approved wood