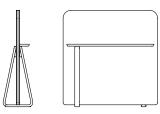

Theo space divider is a sturdy, free standing panel that enables the flexible manipulation of space in the workplace. Whilst all three sizes are completely interchangeable and can be positioned together, there are no fixings involved and configurations can be rearranged with ease. The leg design allows rightangled corners to be created simply by butting the panels together or the panels can be arranged end to end to create longer runs. Accessories include matching Theo shelves and coat pegs, and all the wooden components can be stained or lacquered.

#### Stains

Burnt Orange RAL 060 50 70 Theo short space divider width 1215 depth 380 height 1240

Theo tall space divider width 1215 depth 380 height 1825

Theo long space divider width 2400 depth 380 height 1525