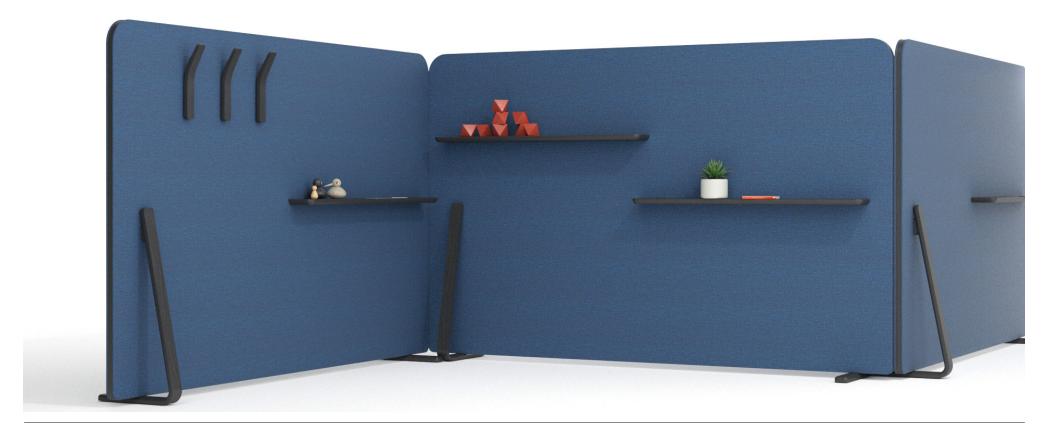

Theo space divider is a sturdy, free standing panel that enables the flexible manipulation of space in the workplace. Whilst all three sizes are completely interchangeable and can be positioned together, there are no fixings involved and configurations can be rearranged with ease. The leg design allows rightangled corners to be created simply by butting the panels together or the panels can be arranged end to end to create longer runs. Accessories include matching Theo shelves and coat pegs, and all the wooden components can be stained or lacquered.