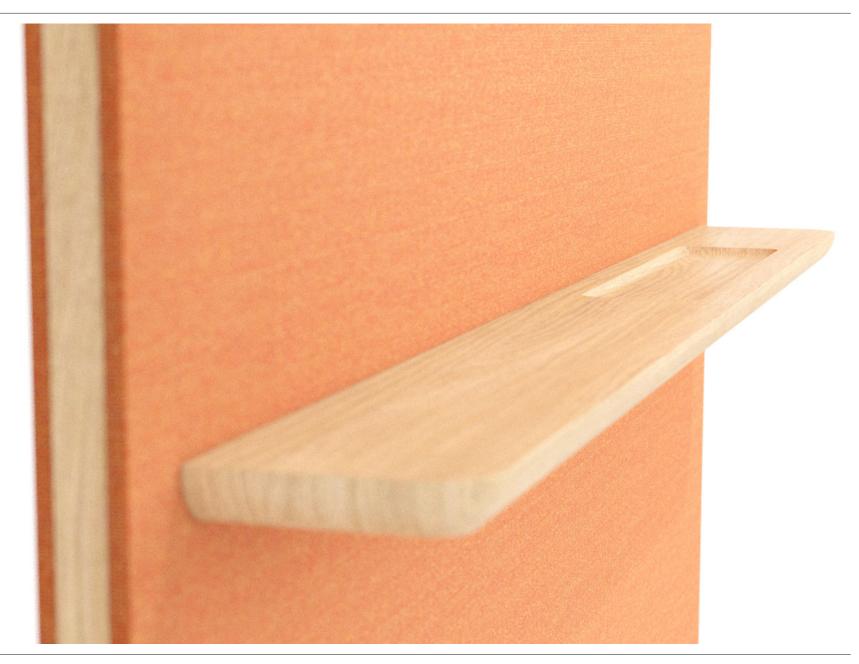

Theo space divider is a sturdy, free standing panel that enables the flexible manipulation of space in the workplace. Whilst all three sizes are completely interchangeable and can be positioned together, there are no fixings involved and configurations can be rearranged with ease. The leg design allows rightangled corners to be created simply by butting the panels together or the panels can be arranged end to end to create longer runs. Accessories include matching Theo shelves and coat pegs, and all the wooden components can be stained or lacquered.