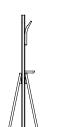

Theo space divider is a sturdy, free standing panel that enables the flexible manipulation of space in the workplace. Whilst all three sizes are completely interchangeable and can be positioned together, there are no fixings involved and configurations can be rearranged with ease. The leg design allows rightangled corners to be created simply by butting the panels together or the panels can be arranged end to end to create longer runs. Accessories include matching Theo shelves and coat pegs, and all the wooden components can be stained or lacquered.