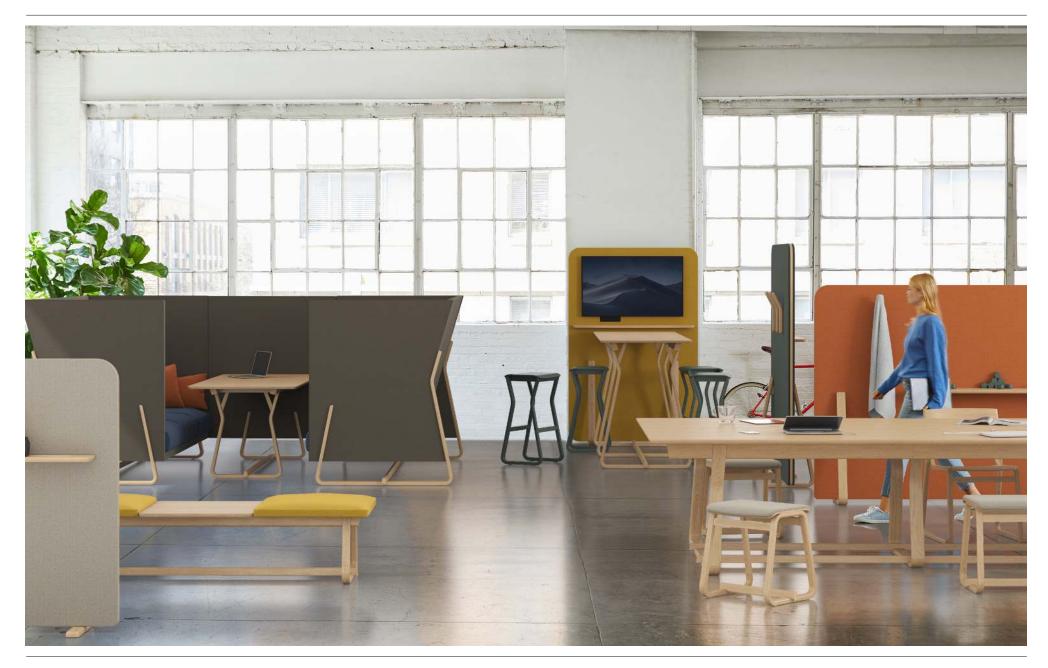

Theo space divider is a sturdy, free standing panel that enables the flexible manipulation of space in the workplace. Whilst all three sizes are completely interchangeable and can be positioned together, there are no fixings involved and configurations can be rearranged with ease. The leg design allows rightangled corners to be created simply by butting the panels together or the panels can be arranged end to end to create longer runs. Accessories include matching Theo shelves and coat pegs, and all the wooden components can be stained or lacquered.

3 sizes available

Stain & colour options

10 year guarantee

Upholstered as standard

Made with FSC approved wood

#### Stains

Burnt Orange RAL 060 50 70 Theo short space divider width 1215 depth 380 height 1240

Theo tall space divider width 1215 depth 380 height 1825

Theo long space divider width 2400 depth 380 height 1525