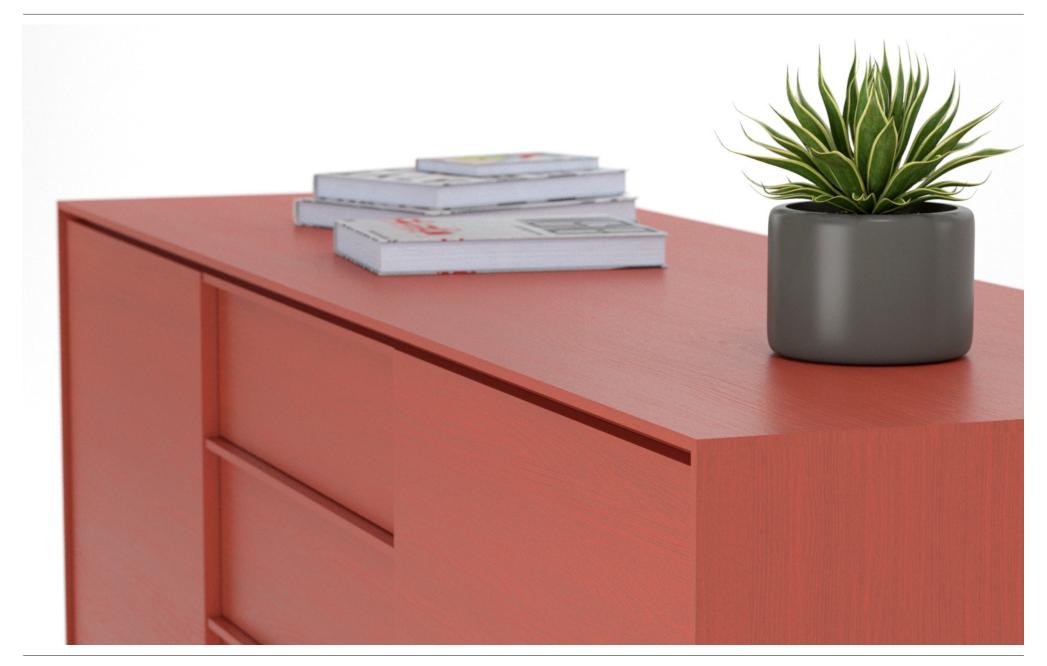

The Theo credenza is beautiful and functional with a hint of retro. Available in two lengths with drawers, cupboards and shelving providing a choice of storage solutions and configurations along with optional fridge and AV housing.

Stylish colour and finish combinations complement and match the rest of the Theo range.

The storage caddy is a useful, compact accessory for magazines, portable devices such as electronic notebooks, and media control handsets, doubling up as a side table or stool too. As with all Theo pieces, a wide choice of finishes is available.