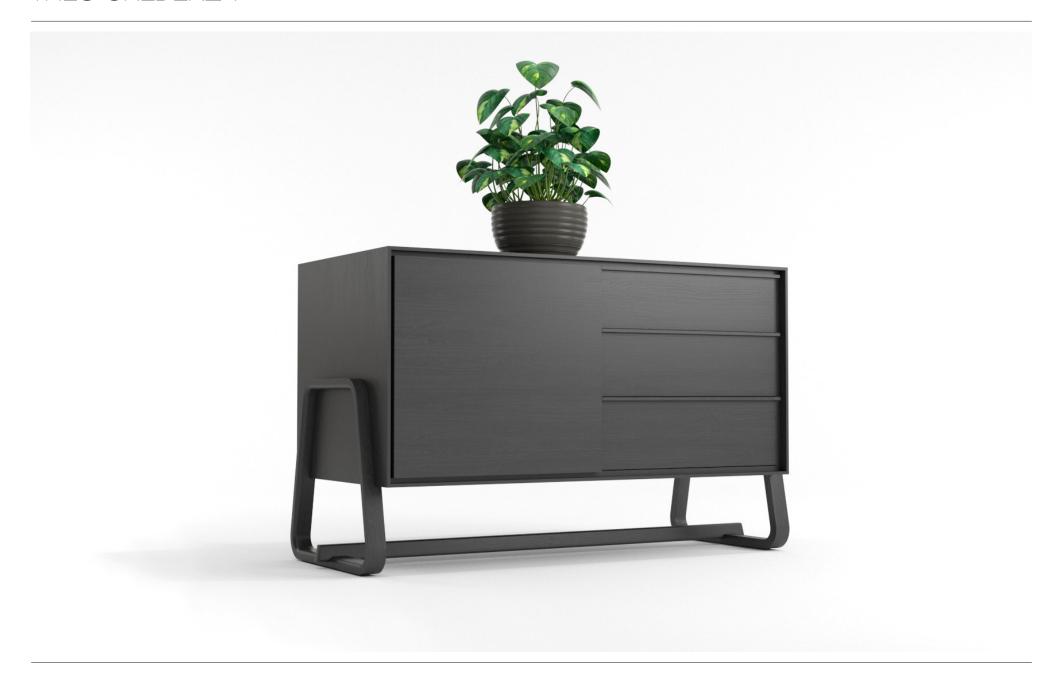

The Theo credenza is beautiful and functional with a hint of retro. Available in two lengths with drawers, cupboards and shelving providing a choice of storage solutions and configurations along with optional fridge and AV housing.

Stylish colour and finish combinations complement and match the rest of the Theo range.

The storage caddy is a useful, compact accessory for magazines, portable devices such as electronic notebooks, and media control handsets, doubling up as a side table or stool too. As with all Theo pieces, a wide choice of finishes is available.