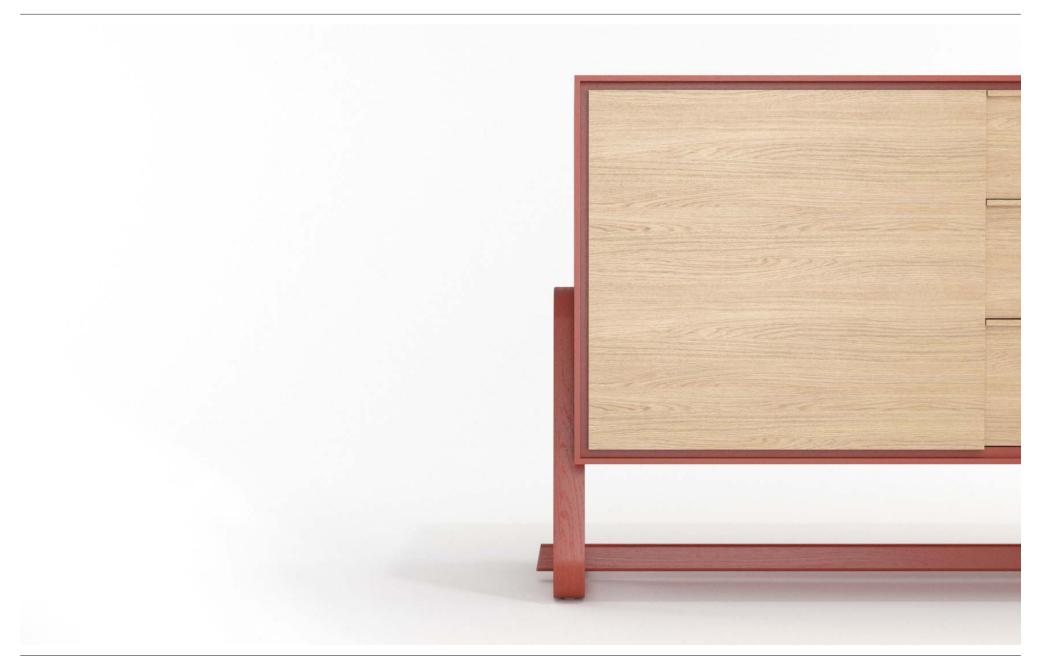

The Theo credenza is beautiful and functional with a hint of retro. Available in two lengths with drawers, cupboards and shelving providing a choice of storage solutions and configurations along with optional fridge and AV housing.

Stylish colour and finish combinations complement and match the rest of the Theo range.

The storage caddy is a useful, compact accessory for magazines, portable devices such as electronic notebooks, and media control handsets, doubling up as a side table or stool too. As with all Theo pieces, a wide choice of finishes is available.