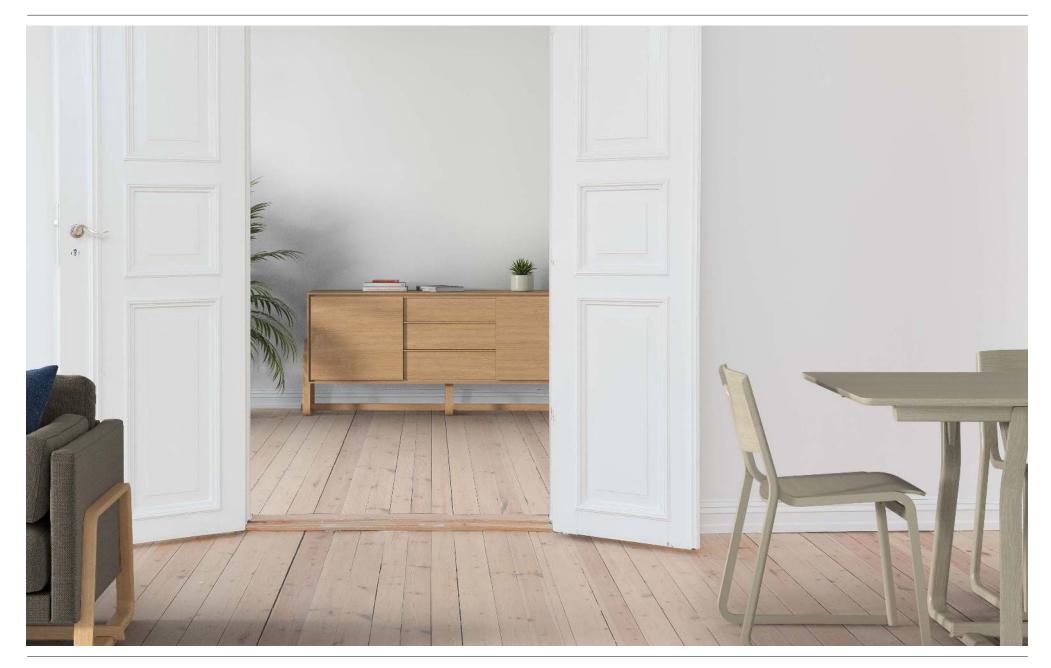

The Theo credenza is beautiful and functional with a hint of retro. Available in two lengths with drawers, cupboards and shelving providing a choice of storage solutions and configurations along with optional fridge and AV housing.

Stylish colour and finish combinations complement and match the rest of the Theo range.

The storage caddy is a useful, compact accessory for magazines, portable devices such as electronic notebooks, and media control handsets, doubling up as a side table or stool too. As with all Theo pieces, a wide choice of finishes is available.