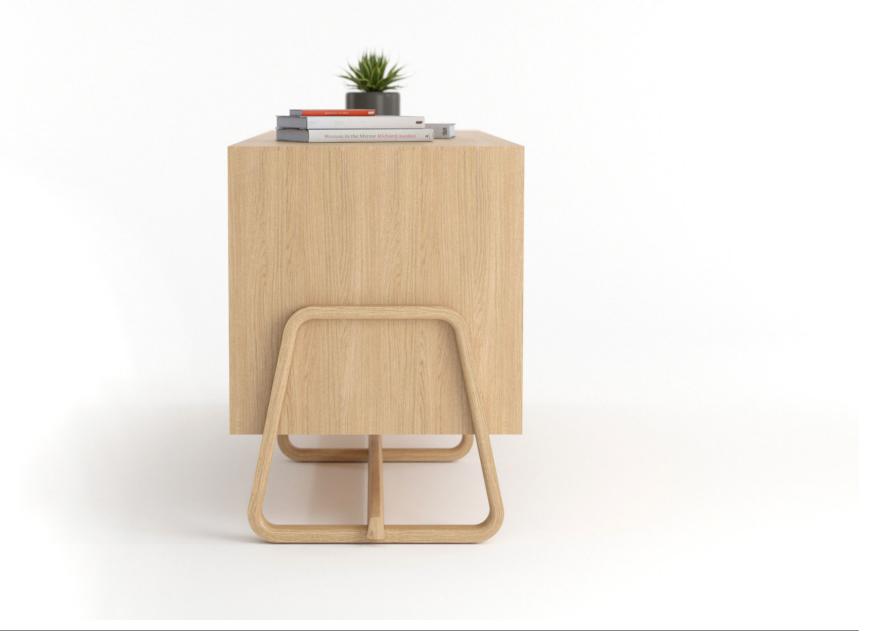

Stylish colour and finish combinations complement and match the rest of the Theo range.

The storage caddy is a useful, compact accessory for magazines, portable devices such as electronic notebooks, and media control handsets, doubling up as a side table or stool too. As with all Theo pieces, a wide choice of finishes is available.