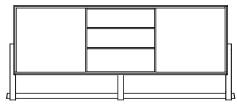

The Theo credenza is beautiful and functional with a hint of retro. Available in two lengths with drawers, cupboards and shelving providing a choice of storage solutions and configurations along with optional fridge and AV housing.

#### Stains

Signal Red

RAL 3001

Burnt Orange RAL 060 50 70

Theo credenza width 1260 depth 525 height 750

Theo credenza width 1820 depth 525 height 750