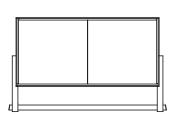

The Theo credenza is beautiful and functional with a hint of retro. Available in two lengths with drawers, cupboards and shelving providing a choice of storage solutions and configurations along with optional fridge and AV housing.

#### Stains

Signal Red

RAL 3001

Burnt Orange RAL 060 50 70

Theo credenza width 1260 depth 525 height 750

Theo credenza width 1820 depth 525 height 750