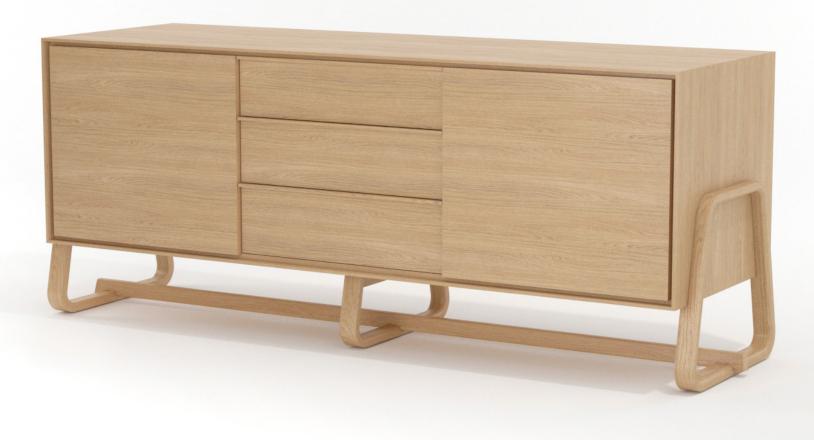

The Theo credenza is beautiful and functional with a hint of retro. Available in two lengths with drawers, cupboards and shelving providing a choice of storage solutions and configurations along with optional fridge and AV housing.

Stylish colour and finish combinations complement and match the rest of the Theo range.

The storage caddy is a useful, compact accessory for magazines, portable devices such as electronic notebooks, and media control handsets, doubling up as a side table or stool too. As with all Theo pieces, a wide choice of finishes is available.