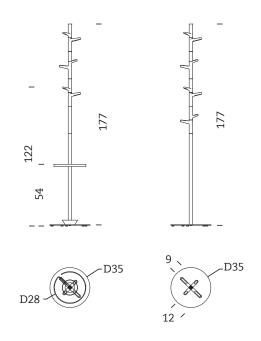

#### DIMENSIONS

#### Base

Circular base with 350 mm diameter made of steel plate, 6 mm thick. Five locations to place ferrules made of polyamide, black colour, are placed on the inferior side and separated 8mm from the pavement.

### Structure

Central structure made up with 2 circular tubes: bottom tube made of aluminium, 30x2 mm diameter; top tube made of steel, 20x1.5 mm diameter.

The umbrella stand-hanger model consists of two tubes. In the bottom tube it fits, at each end, the same machined piece that permits the union of the two tubes, allowing threading it to the base.

## Umbrella stand-hanger

This version has a rounded piece 540 mm above the pavement enabling to place umbrellas. It is made of steel banister, 20x5 mm, with 280 mm diameter.

A concave piece made in ABS and finished with the same colour of the other components, is placed in the base, allowing collecting the water dripping from the umbrellas.