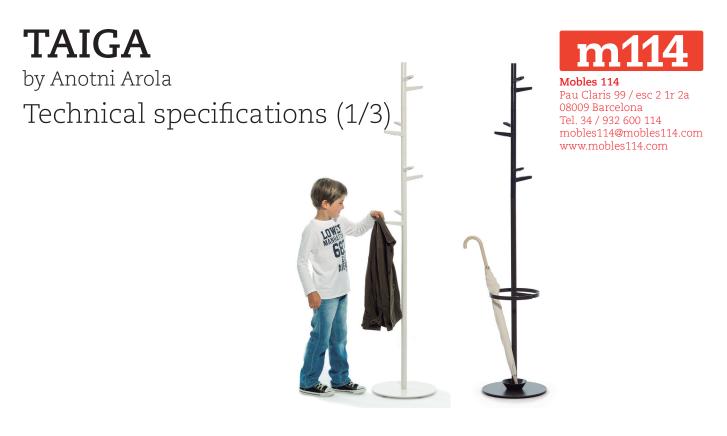

### GENERAL DESCRIPTION

Family of hanger made of aluminium tube and high impact polystyrene pieces.

#### DIMENSIONS



### MODELS

Taiga coat rack Taiga umbrella stand-hanger

# **TAIGA** by Anotni Arola Technical specifications (2/3)



Pau Claris 99 / esc 2 1r 2a 08009 Barcelona Tel. 34 / 932 600 114 mobles114@mobles114.com www.mobles114.com

## MATERIALS AND FINISHES

Finishes: white (RAL 9002) and dark grey (RAL 7022). All metallic pieces are finished with epoxy powder coating, 80 micron, 30% matt.

#### Base

Circular base with 350 mm diameter made of steel plate, 6 mm thick. Five locations to place ferrules made of polyamide, black colour, are placed on the inferior side and separated 8mm from the pavement.

### Structure

Central structure made up with 2 circular tubes: bottom t