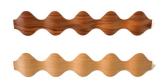

### MATERIALS AND FINISHES

Body made from beech plywood. Available in different finishes: lacquered in white RAL 9002, grey RAL 405, or natural oak or walnut.

With the lacquered racks, the last layer is 2.5 mm thick MDF, while with the oak and walnut racks the last layer is 1 mm thick natural wood.