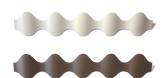

### MATERIALS AND FINISHES

Body made from beech plywood. Available in different finishes: lacquered in white RAL 9002, grey RAL 405, or natural oak or walnut.

With the lacquered racks, the last layer is 2.5 mm thick MDF, while with the oak and walnut racks the last layer is 1 mm thick natural wood.