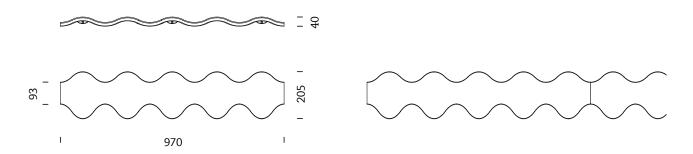

## **ONA**

by M Padrós - C Riart

# Technical specifications (1/1)









## **GENERAL DESCRIPTION**

Lineal wall coat rack. Its design allows several racks to be placed together.

#### **DIMENSIONS**



#### **MODELS**

Single model.

### MATERIALS AND FINISHES

Body made from beech plywood. Available in different finishes: lacquered in white RAL 9002, grey RAL 405, or natural oak or walnut.

With the lacquered racks, the last layer is 2.5 mm thick MDF, while with the oak and walnut racks the last layer is 1 mm thick natural wood.

The parts used to attach the rack to the wall are made from zinc-coated steel.

Comes supplied with the pieces required to fix the rack to the wall.

## PACKAGING, WEIGHT AND VOLUME

Weight: 2 kg

Dimensions: 23.5x99x9 cm

Volume: 0.02 m2