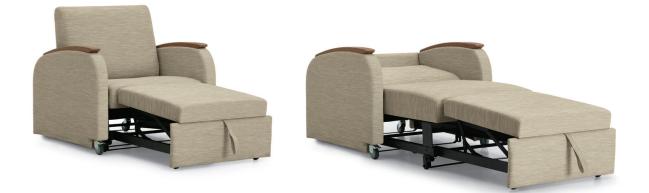

Sit, relax or rest in comfort on the Sleep-Eez™ compact sleeper chair. Easily operated by one person, Sleep-Eez can be used as a chair, a chaise lounge or a bed. The sleeper chair extends into a generous 24" by 77" sleeping surface without requiring additional wall clearance. Sleep-Eez is easy to reposition with two non-swivel manual locking casters on the front and two swivel nonlocking casters on the back for better steering when moving the chair. Available with solid wood or self-skinned urethane (SSU) armcaps in all standard Globalcare finishes.

24" wide x 77" long sleeping surface

Armcaps available in wood or self-skinned urethane (SSU) Armcaps fastened with metal-to-metal connectors allowing for field replacement

Clean out space between seat and back cushions for easy housekeeping and infection prevention control