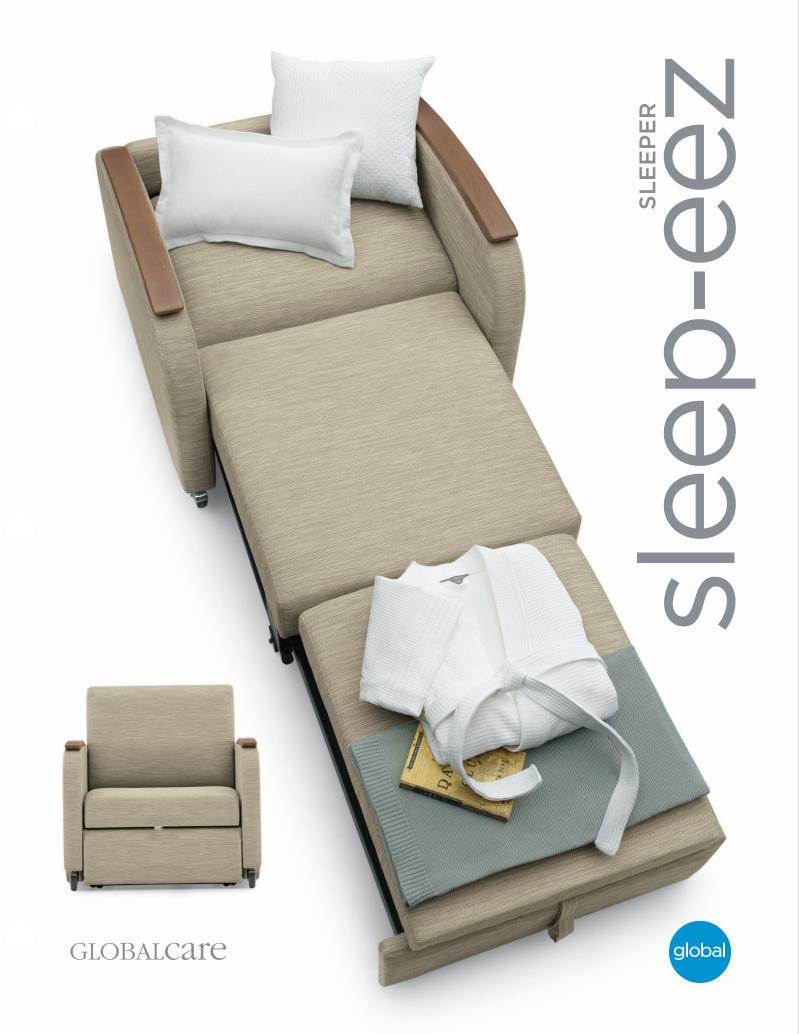

Sit, relax or rest in comfort on the Sleep-Eez™ compact sleeper chair. Easily operated by one person, Sleep-Eez can be used as a chair, a chaise lounge or a bed. The sleeper chair extends into a generous 24" by 77" sleeping surface without requiring additional wall clearance. Sleep-Eez is easy to reposition with two non-swivel manual locking casters on the front and two swivel nonlocking casters on the back for better steering when moving the chair. Available with solid wood or self-skinned urethane (SSU) armcaps in all standard Globalcare finishes.

24" wide x 77" long sleeping surface

Armcaps available in wood or self-skinned urethane (SSU) Armcaps fastened with metal-to-metal connectors allowing for field replacement

Clean out space between seat and back cushions for easy housekeeping and infection prevention control

Supports up to 350 lbs.

Pull strap allows one person to open easily

Upholstery covers offer a seamless waterfall front to prevent breakdown of seams or pressure on back of leg

Front casters are non-swivel manual locking Back casters are non-locking and swivel for better steering when moving the chair