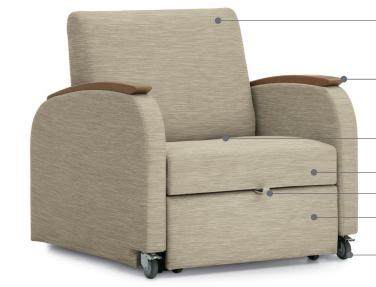

24" wide x 77" long sleeping surface

Armcaps available in wood or self-skinned urethane (SSU) Armcaps fastened with metal-to-metal connectors allowing for field replacement

Clean out space between seat and back cushions for easy housekeeping and infection prevention control

Supports up to 350 lbs.

Pull strap allows one person to open easily

Upholstery covers offer a seamless waterfall front to prevent breakdown of seams or pressure on back of leg

Front casters are non-swivel manual locking Back casters are non-locking and swivel for better steering when moving the chair