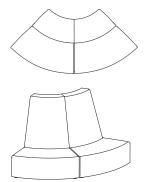

#### **B.** Freestanding Ottomans and Benches

Eight non-connecting ottomans and benches are available for use as freestanding units.

#### **Freestanding Ottoman and Benches**

|              | Seat Height                  | Arm Height        | W                         | D                | Н                | Fabric            | Leather                               | Weight             | Cubes/Qty          |
|--------------|------------------------------|-------------------|---------------------------|------------------|------------------|-------------------|---------------------------------------|--------------------|--------------------|
| neighborhood | 161⁄2"                       | -                 | 211⁄8"                    | 211⁄8"           | 161⁄2"           | 2.25 yds.         | 30.0'                                 | 37 lbs.            | 10.0'/1            |
|              | 419 mm                       | -                 | 537 mm                    | 537 mm           | 419 mm           | 2.1 m             | 2.8 sqm                               | 16.8 kg            | .28 cu.            |
|              | 6024 Sado                    | lle Stitch        |                           |                  |                  |                   |                                       |                    |                    |
|              |                              |                   |                           |                  |                  |                   |                                       |                    |                    |
| $\square$    |                              |                   |                           |                  |                  |                   |                                       |                    |                    |
|              | 6024J Jum                    | o Master Stitch   |                           |                  |                  |                   |                                       |                    |                    |
|              |                              |                   |                           |                  |                  |                   |                                       |                    |                    |
|              | 0:                           | N                 |                           |                  | M                |                   |                                       |                    | 10011              |
|              |                              | dye lot in a cont |                           |                  |                  |                   | gurations, please<br>by Bernhardt Des |                    |                    |
|              |                              |                   | tion: Thread co           | lor must be si   | pecified. Refere | ence Neighborho   | od/Stitching on                       | Bernhardtdesig     | n.com for threa    |
|              | color options.               |                   |                           |                  |                  |                   | ,                                     |                    |                    |
| neighborhood | 161/2"                       | -                 | 411⁄4"                    | 211⁄8"           | 161⁄2"           | 5.0 yds.          | 81.0'                                 | 51 lbs.            | 20.0'/1            |
|              | 419 mm                       | -                 | 1048 mm                   | 537 mm           | 419 mm           | 4.6 m             | 7.5 sqm                               | 23.1 kg            | .57 cu.            |
|              | 6025 Sado                    | lle Stitch        |                           |                  |                  |                   |                                       |                    |                    |
|              |                              |                   |                           |                  |                  |                   |                                       |                    |                    |
|              |                              |                   |                           |                  |                  |                   |                                       |                    |                    |
|              | 6025J Jum                    | p Master Stitch   | 1                         |                  |                  |                   |                                       |                    |                    |
|              |                              |                   |                           |                  |                  |                   |                                       |                    |                    |
|              |                              |                   |                           |                  |                  |                   |                                       |                    |                    |
|              |                              |                   |                           |                  |                  |                   | ions, please pro<br>rnhardt Design p  |                    |                    |
|              | GREENGUARD                   |                   | is foli(s). "All <b>G</b> |                  | ics must be pre  | approved by Be    | rnnardt Design p                      | mor to application | on.                |
|              | Jump Master a color options. | Stitch Specifica  | tion: Thread co           | lor must be s    | pecified. Refere | ence Neighborho   | od/Stitching on                       | Bernhardtdesig     | n.com for threa    |
| • • • •      |                              |                   |                           |                  |                  |                   |                                       |                    |                    |
| neighborhood | 16½"<br>419 mm               | -                 | 62"<br>1575 mm            | 211⁄⊮"<br>537 mm | 16½"<br>419 mm   | 6.0 yds.<br>5.5 m | 100.0'<br>9.3 sqm                     | 66 lbs.<br>29.9 kg | 25.0'/1<br>.71 cu. |
|              |                              |                   | 137 3 1111                | 557 11111        | 417 11111        | 5.5 m             | 9.0 Sqiii                             | 27.7 Kg            | .71 cu.            |
|              | 6027 Sado                    | lle Stitch        |                           |                  |                  |                   |                                       |                    |                    |
|              |                              |                   |                           |                  |                  |                   |                                       |                    |                    |
|              |                              |                   |                           |                  |                  |                   |                                       |                    |                    |
|              |                              |                   |                           |                  |                  |                   |                                       |                    |                    |

Three-seat bench. Non marring glides. Fully upholstered. When ordering multi-item configurations, please provide the total COM yardage from the same dye lot in a continuous roll(s). \*All **COM/COL** fabrics must be preapproved by Bernhardt Design prior to application. GREENGUARD Certified.