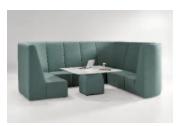

#### **Neighborhood Seating System Specification Guide**

Neighborhood is a modular seating and table system consisting of thirty-nine unique modules for use in creating an unlimited number of configurations. Options include single sided, double sided and privacy modules as well as freestanding modules for use with any configuration. To select modules appropriate for your application use the following guide.

#### **C. Freestanding Work Tables**

Freestanding mid height work tables may be used with any configuration or to create a banquette configuration for dining or work applications. Power + USB options are available on 42" and 48" tables.