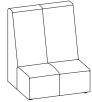

#### **D. Single Sided Modules**

Single sided connecting modules are used in conjunction with other single sided modules to create seating configurations. Single sided units may not be used with double sided units or privacy units.

#### F. Double Sided Modules

Double sided connecting modules are used in conjunction with other double sided modules to create seating configurations. Double sided units may not be used with single sided units or privacy units.

#### H. Privacy Modules

Privacy connecting modules are used in conjunction with other privacy modules to create seating configurations. Privacy units may not be used with single or double sided units.