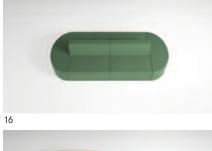

#### **Freestanding Ottoman and Benches**

|              | Seat Height                  | Arm Height        | W                         | D                | Н                | Fabric            | Leather                               | Weight             | Cubes/Qty          |
|--------------|------------------------------|-------------------|---------------------------|------------------|------------------|-------------------|---------------------------------------|--------------------|--------------------|
| neighborhood | 161⁄2"                       | -                 | 211⁄8"                    | 211⁄8"           | 161⁄2"           | 2.25 yds.         | 30.0'                                 | 37 lbs.            | 10.0'/1            |
|              | 419 mm                       | -                 | 537 mm                    | 537 mm           | 419 mm           | 2.1 m             | 2.8 sqm                               | 16.8 kg            | .28 cu.            |
|              | 6024 Sado                    | lle Stitch        |                           |                  |                  |                   |                                       |                    |                    |
|              |                              |                   |                           |                  |                  |                   |                                       |                    |                    |
| $\square$    |                              |                   |                           |                  |                  |                   |                                       |                    |                    |
|              | 6024J Jum                    | o Master Stitch   |                           |                  |                  |                   |                                       |                    |                    |
|              |                              |                   |                           |                  |                  |                   |                                       |                    |                    |
|              | 0:                           | N                 |                           |                  | M                |                   |                                       |                    | 10011              |
|              |                              | dye lot in a cont |                           |                  |                  |                   | gurations, please<br>by Bernhardt Des |                    |                    |
|              |                              |                   | tion: Thread co           | lor must be si   | pecified. Refere | ence Neighborho   | od/Stitching on                       | Bernhardtdesig     | n.com for threa    |
|              | color options.               |                   |                           |                  |                  |                   | ,                                     |                    |                    |
| neighborhood | 161/2"                       | -                 | 411⁄4"                    | 211⁄8"           | 161⁄2"           | 5.0 yds.          | 81.0'                                 | 51 lbs.            | 20.0'/1            |
|              | 419 mm                       | -                 | 1048 mm                   | 537 mm           | 419 mm           | 4.6 m             | 7.5 sqm                               | 23.1 kg            | .57 cu.            |
|              | 6025 Sado                    | lle Stitch        |                           |                  |                  |                   |                                       |                    |                    |
|              |                              |                   |                           |                  |                  |                   |                                       |                    |                    |
|              |                              |                   |                           |                  |                  |                   |                                       |                    |                    |
|              | 6025J Jum                    | p Master Stitch   | 1                         |                  |                  |                   |                                       |                    |                    |
|              |                              |                   |                           |                  |                  |                   |                                       |                    |                    |
|              |                              |                   |                           |                  |                  |                   |                                       |                    |                    |
|              |                              |                   |                           |                  |                  |                   | ions, please pro<br>rnhardt Design p  |                    |                    |
|              | GREENGUARD                   |                   | is foli(s). "All <b>G</b> |                  | ics must be pre  | approved by Be    | rnnardt Design p                      | mor to application | on.                |
|              | Jump Master a color options. | Stitch Specifica  | tion: Thread co           | lor must be s    | pecified. Refere | ence Neighborho   | od/Stitching on                       | Bernhardtdesig     | n.com for threa    |
| • • • •      |                              |                   |                           |                  |                  |                   |                                       |                    |                    |
| neighborhood | 16½"<br>419 mm               | -                 | 62"<br>1575 mm            | 211⁄⊮"<br>537 mm | 16½"<br>419 mm   | 6.0 yds.<br>5.5 m | 100.0'<br>9.3 sqm                     | 66 lbs.<br>29.9 kg | 25.0'/1<br>.71 cu. |
|              |                              |                   | 137 3 1111                | 557 11111        | 417 11111        | 5.5 m             | 9.0 Sqiii                             | 27.7 Kg            | .71 cu.            |
|              | 6027 Sado                    | lle Stitch        |                           |                  |                  |                   |                                       |                    |                    |
|              |                              |                   |                           |                  |                  |                   |                                       |                    |                    |
|              |                              |                   |                           |                  |                  |                   |                                       |                    |                    |
|              |                              |                   |                           |                  |                  |                   |                                       |                    |                    |

#### **Freestanding Ottoman and Benches**

|              | Seat Height | Arm Height      | W       | D       | Н      | Fabric   | Leather | Weight  | Cubes/Qty |
|--------------|-------------|-----------------|---------|---------|--------|----------|---------|---------|-----------|
| neighborhood | 161⁄2"      | -               | 551/2"  | 42"     | 161⁄2" | 3.5 yds. | 60.0'   | 95 lbs. | 45.0'/1   |
|              | 419 mm      | -               | 1410 mm | 1067 mm | 419 mm | 3.2 m    | 5.6 sqm | 43.1 kg | 1.27 cu.  |
|              | 6019 Sade   | lle Stitch      |         |         |        |          |         |         |           |
|              | 6019J Jum   | p Master Stitch |         |         |        |          |         |         |           |

Oval ottoman. Non marring glides. Fully upholstered. When ordering multi-item configurations, please provide the total COM yardage from the same dye lot in a continuous roll(s). All **COM/COL** fabrics must be preapproved by Bernhardt Design prior to application. GREENGUARD Certified.