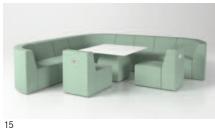

#### **Neighborhood Seating System Specification Guide**

Neighborhood is a modular seating and table system consisting of thirty-nine unique modules for use in creating an unlimited number of configurations. Options include single sided, double sided and privacy modules as well as freestanding modules for use with any configuration. To select modules appropriate for your application use the following guide.

#### A. Mobile Seating

Mobile modules have non-locking casters and are used as freestanding units. The mobile lounge 6030M has a brushed aluminum handle located mid-back.

#### **B.** Freestanding Ottomans and Benches

Eight non-connecting ottomans and benches are available for use as freestanding units.

#### **C. Freestanding Work Tables**

Freestanding mid height work tables may be used with any configuration or to create a banquette configuration for dining or work applications. Power + USB options are available on 42" and 48" tables.