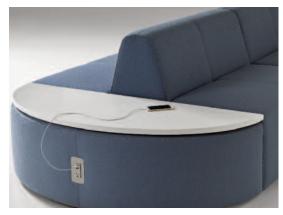

Neighborhood tables are available with oak veneer, laminate or corian<sup>®</sup> worksurfaces as connecting modules and freestanding units. Power + USB options are available.

Pivoting connectors join units in a configuration. When rotated inward, connectors are concealed allowing the modules to be used independently.

#### **Connecting Modules**

Neighborhood modules connect by inserting the ganging fork into the bracket plate located on the underside of the furniture. To connect modules, rotate the connecting forks perpendicular to the module and slide the modules together. The forks fit around the bracket plates when the modules are connected. Use the leveling glides as needed to align the overall height of the modules on uneven flooring surfaces.

Modules used in configurations may also be used as freestanding units. The connector fork can be concealed by rotating the connecting fork underneath the furniture module.

Hardware is provided with the  $180^\circ\,\text{curved}$  module for left or right hand orientation.