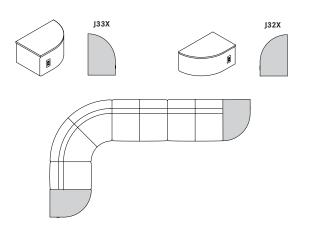

#### F. Double Sided Modules

Double sided connecting modules are used in conjunction with other double sided modules to create seating configurations. Double sided units may not be used with single sided units or privacy units.

#### G. Tables for Double Sided Connecting Modules

Double sided connecting module tables are used in conjunction with double sided seating modules. A power/USB option is available on double sided connecting tables.