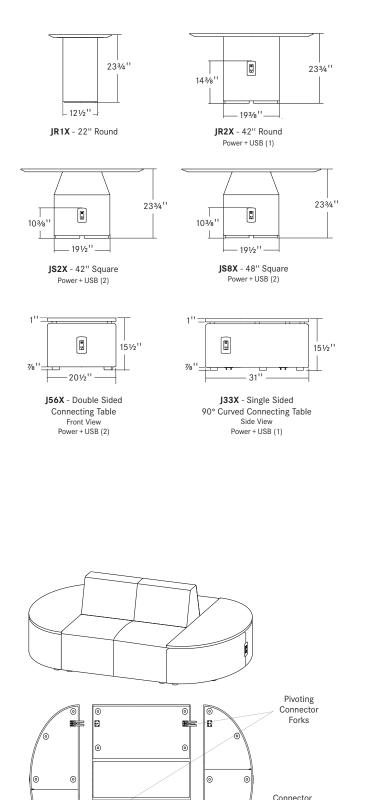

Neighborhood tables are available with oak veneer, laminate or corian<sup>®</sup> worksurfaces as connecting modules and freestanding units. Power + USB options are available.

Pivoting connectors join units in a configuration. When rotated inward, connectors are concealed allowing the modules to be used independently.

#### **C. Freestanding Work Tables**

Freestanding mid height work tables may be used with any configuration or to create a banquette configuration for dining or work applications. Power + USB options are available on 42" and 48" tables.

#### **Tables for Freestanding and Connecting Modules**

Neighborhood tables were designed for use as freestanding units or with single or double sided connecting modules to create continuous configurations. Connecting tables are not available for use with privacy modules.

#### **Power Module**

An optional power + USB module is available for all Neighborhood tables except the 22" round table. Single sided connecting tables and the 42" round freestanding tables are available with a single power module; double sided connecting tables and the 42" and 48" square freestanding tables are available with two modules. Upcharges apply as indicated on the price list for each table.

#### Freestanding Mid Height Work Tables

\_

22" round worksurface with 121/2" round upholstered base.

Worksurface available in oak veneer, laminate and corian.

When specifying light finishes 836, 837, 840 or 870 for oak worksurface, the natural characteristics of the wood will be visible.

#### Freestanding Mid Height Work Tables

42" round worksurface with 193/8" round upholstered base.

Worksurface available in oak veneer, laminate and corian.

When specifying light finishes 836, 837, 840 or 870 for oak worksurface, the natural characteristics of the wood will be visible.

#### Freestanding Mid Height Work Tables

42'' square worksurface with 191/2'' square upholstered base.

Worksurface available in oak veneer, laminate and corian.

When specifying light finishes 836, 837, 840 or 870 for oak worksurface, the natural characteristics of the wood will be visible.

#### **Freestanding Mid Height Work Tables**

48" square worksurface with 191/2" square upholstered base.

Worksurface available in oak veneer, laminate and corian.

When specifying light finishes 836, 837, 840 or 870 for oak worksurface, the natural characteristics of the wood will be visible.