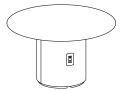

#### Freestanding Mid Height Work Tables

\_

22" round worksurface with 121/2" round upholstered base.

Worksurface available in oak veneer, laminate and corian.

When specifying light finishes 836, 837, 840 or 870 for oak worksurface, the natural characteristics of the wood will be visible.

neighborhood

R1X Oak Worksurface. Saddle Stitch Upholstered Base

Specify veneer code C for oak worksurface. Specify finish code.

#### R1X Laminate Worksurface. Saddle Stitch Upholstered Base

Specify veneer code F for laminate brite white worksurface.

R1X Corian Worksurface. Saddle Stitch Upholstered Base

Specify veneer code 8 for corian glacier white worksurface.