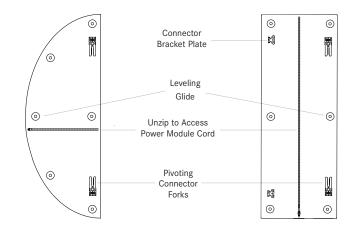

#### **Connecting Modules**

Neighborhood modules connect by inserting the ganging fork into the bracket plate located on the underside of the furniture. To connect modules, rotate the connecting forks perpendicular to the module and slide the modules together. The forks fit around the bracket plates when the modules are connected. Use the leveling glides as needed to align the overall height of the modules on uneven flooring surfaces.

To disconnect modules, lift the side of the module where the bracket plates are located, generally the left hand facing side. Pull to disconnect the brackets from the connecting forks and slide apart.

Modules used in configurations may also be used as freestanding units. The connector fork can be concealed by rotating the connecting fork underneath the furniture module.

Hardware is provided with the  $180^\circ\,\text{curved}$  module for left or right hand orientation.

0

E

0 0

6

0

.

Bracket

Plates