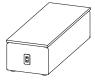

#### Freestanding Mid Height Work Tables

42" round worksurface with 193/8" round upholstered base.

Worksurface available in oak veneer, laminate and corian.

When specifying light finishes 836, 837, 840 or 870 for oak worksurface, the natural characteristics of the wood will be visible.

Upholstered base with saddle stitch or jump master stitch.

Jump master stitch specification: Thread color must be specified. Reference Neighborhood/Stitching on Bernhardtdesign.com for color options. Contact sales representative for approved Bernhardt Textiles for Neighborhood tables.

\*All **COM/COL** fabrics must be preapproved by Bernhardt Design prior to application. See terms and conditions for approval procedure. When power is specified, one Power + USB module is provided and an upcharge of \$300 applies.

| Worksurface Height | L       | D       | Н      | Fabric   | Leather | Weight   | Cubes/Qty |
|--------------------|---------|---------|--------|----------|---------|----------|-----------|
| 23¾"               | 42"     | 42"     | 23¾"   | 2.0 yds. | 35.0'   | 235 lbs. | 50.0'/1   |
| 603 mm             | 1067 mm | 1067 mm | 603 mm | 1.8 m    | 3.3sqm  | 106.8 kg | 1.4 cu.   |