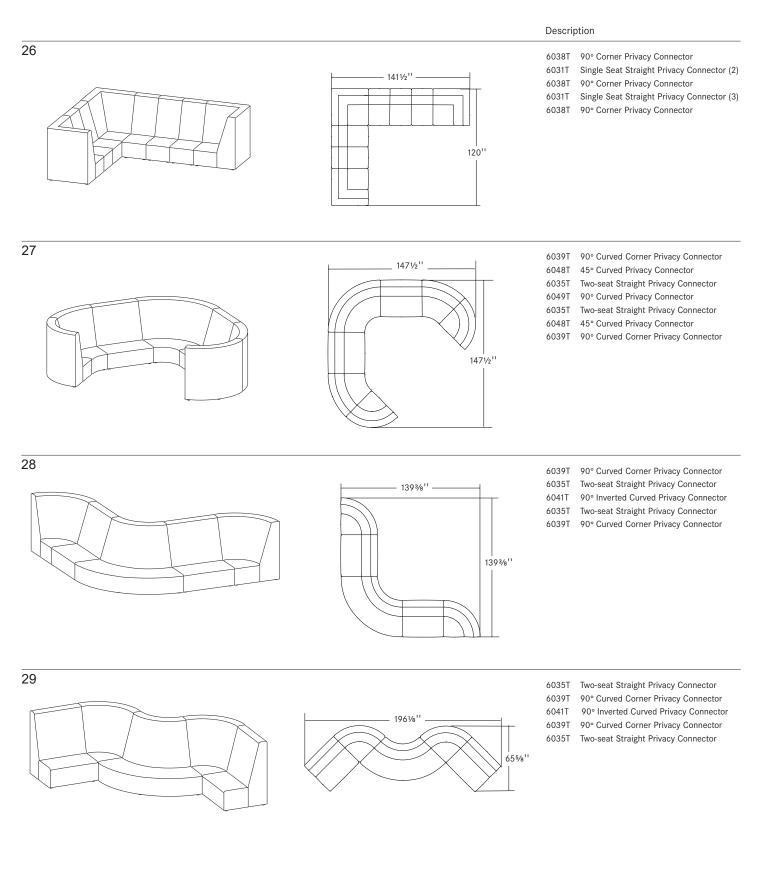

#### **Neighborhood Seating System Specification Guide**

Neighborhood is a modular seating and table system consisting of thirty-nine unique modules for use in creating an unlimited number of configurations. Options include single sided, double sided and privacy modules as well as freestanding modules for use with any configuration. To select modules appropriate for your application use the following guide.

The Neighborhood seating and table modules are fully upholstered with a saddle stitch or a jump master stitch. Thread color must be specified for the jump master stitch. Reference Neighborhood/Stitching on Bernhardtdesign.com for thread color options. When ordering multi-item configurations, please provide the total COM yardage from the same dye lot in a continuous roll(s). When specifying stripes or fabrics with linear grain, the curvature of certain frames may affect the pattern alignment. These frames require .5 yard COM to be submitted for preapproval.

Neighborhood tables are available with oak veneer, laminate or corian<sup>®</sup> worksurfaces as connecting modules and freestanding units. Power + USB options are available.

Pivoting connectors join units in a configuration. When rotated inward, connectors are concealed allowing the modules to be used independently.

When specifying the privacy modules, please verify that the specified sku is within size requirements for delivery (elevators, hall intersections, doorways, stairwells).

Visit Bernhardtdesign.com for a complete drawing library of 2D, 3D and Revit models. You may also contact your local sales representative or the Bernhardt Design corporate office for specification assistance.