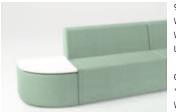

#### neighborhood

| 161⁄2" | - | 56"     | 211⁄2" | 161⁄2" | 3.5 yds. | 60.0'   | 61 lbs. | 20.0'/1 |
|--------|---|---------|--------|--------|----------|---------|---------|---------|
| 419 mm | - | 1422 mm | 546 mm | 419 mm | 3.2 m    | 5.6 sqm | 27.7 kg | .57 cu. |

6044 Saddle Stitch

6044J Jump Master Stitch

Half oval ottoman. Non marring adjustable glides. Pivoting connectors. Fully upholstered. When ordering multi-item configurations, please provide the total COM yardage from the same dye lot in a continuous roll(s). \*All **COM/COL** fabrics must be preapproved by Bernhardt Design prior to application. GREENGUARD Certified.