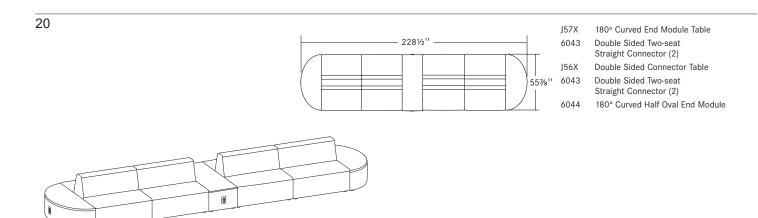

#### **Neighborhood Seating System Specification Guide**

Neighborhood is a modular seating and table system consisting of thirty-nine unique modules for use in creating an unlimited number of configurations. Options include single sided, double sided and privacy modules as well as freestanding modules for use with any configuration. To select modules appropriate for your application use the following guide.

The Neighborhood seating and table modules are fully upholstered with a saddle stitch or a jump master stitch. Thread color must be specified for the jump master stitch. Reference Neighborhood/Stitching on Bernhardtdesign.com for thread color options. When ordering multi-item configurations, please provide the total COM yardage from the same dye lot in a continuous roll(s). When specifying stripes or fabrics with linear grain, the curvature of certain frames may affect the pattern alignment. These frames require .5 yard COM to be submitted for preapproval.

Neighborhood tables are available with oak veneer, laminate or corian<sup>®</sup> worksurfaces as connecting modules and freestanding units. Power + USB options are available.

Pivoting connectors join units in a configuration. When rotated inward, connectors are concealed allowing the modules to be used independently.

When specifying the privacy modules, please verify that the specified sku is within size requirements for delivery (elevators, hall intersections, doorways, stairwells).

Visit Bernhardtdesign.com for a complete drawing library of 2D, 3D and Revit models. You may also contact your local sales representative or the Bernhardt Design corporate office for specification assistance.