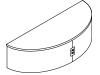

#### Freestanding Mid Height Work Tables

\_

22" round worksurface with 121/2" round upholstered base.

Worksurface available in oak veneer, laminate and corian.

When specifying light finishes 836, 837, 840 or 870 for oak worksurface, the natural characteristics of the wood will be visible.

Upholstered base with saddle stitch or jump master stitch.

Jump master stitch specification: Thread color must be specified. Reference Neighborhood/Stitching on Bernhardtdesign.com for color options. Contact sales representative for approved Bernhardt Textiles for Neighborhood tables.

\*All COM/COL fabrics must be preapproved by Bernhardt Design prior to application. See terms and conditions for approval procedure.

| Worksurface Height | L      | D      | Н      | Fabric    | Leather | Weight  | Cubes/Qty |
|--------------------|--------|--------|--------|-----------|---------|---------|-----------|
| 23¾"               | 22"    | 22"    | 23¾"   | 1.25 yds. | 25.0'   | 95 lbs. | 94.5'/1   |
| 603 mm             | 559 mm | 559 mm | 603 mm | 1.1 m     | 2.3 sqm | 43.1 kg | 2.7 cu.   |