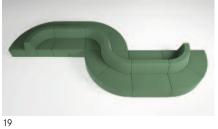

#### **Freestanding Ottoman and Benches**

|              | Seat Height                  | Arm Height        | W                         | D                | Н                | Fabric            | Leather                               | Weight             | Cubes/Qty          |
|--------------|------------------------------|-------------------|---------------------------|------------------|------------------|-------------------|---------------------------------------|--------------------|--------------------|
| neighborhood | 161⁄2"                       | -                 | 211⁄8"                    | 211⁄8"           | 161⁄2"           | 2.25 yds.         | 30.0'                                 | 37 lbs.            | 10.0'/1            |
|              | 419 mm                       | -                 | 537 mm                    | 537 mm           | 419 mm           | 2.1 m             | 2.8 sqm                               | 16.8 kg            | .28 cu.            |
|              | 6024 Sado                    | lle Stitch        |                           |                  |                  |                   |                                       |                    |                    |
|              |                              |                   |                           |                  |                  |                   |                                       |                    |                    |
| $\square$    |                              |                   |                           |                  |                  |                   |                                       |                    |                    |
|              | 6024J Jum                    | o Master Stitch   |                           |                  |                  |                   |                                       |                    |                    |
|              |                              |                   |                           |                  |                  |                   |                                       |                    |                    |
|              | 0:                           | N                 |                           |                  | M                |                   |                                       |                    | 10011              |
|              |                              | dye lot in a cont |                           |                  |                  |                   | gurations, please<br>by Bernhardt Des |                    |                    |
|              |                              |                   | tion: Thread co           | lor must be si   | pecified. Refere | ence Neighborho   | od/Stitching on                       | Bernhardtdesig     | n.com for threa    |
|              | color options.               |                   |                           |                  |                  |                   | ,                                     |                    |                    |
| neighborhood | 161/2"                       | -                 | 411⁄4"                    | 211⁄8"           | 161⁄2"           | 5.0 yds.          | 81.0'                                 | 51 lbs.            | 20.0'/1            |
|              | 419 mm                       | -                 | 1048 mm                   | 537 mm           | 419 mm           | 4.6 m             | 7.5 sqm                               | 23.1 kg            | .57 cu.            |
|              | 6025 Sado                    | lle Stitch        |                           |                  |                  |                   |                                       |                    |                    |
|              |                              |                   |                           |                  |                  |                   |                                       |                    |                    |
|              |                              |                   |                           |                  |                  |                   |                                       |                    |                    |
|              | 6025J Jum                    | p Master Stitch   | 1                         |                  |                  |                   |                                       |                    |                    |
|              |                              |                   |                           |                  |                  |                   |                                       |                    |                    |
|              |                              |                   |                           |                  |                  |                   |                                       |                    |                    |
|              |                              |                   |                           |                  |                  |                   | ions, please pro<br>rnhardt Design p  |                    |                    |
|              | GREENGUARD                   |                   | is foli(s). "All <b>G</b> |                  | ics must be pre  | approved by Be    | rnnardt Design p                      | mor to application | on.                |
|              | Jump Master a color options. | Stitch Specifica  | tion: Thread co           | lor must be s    | pecified. Refere | ence Neighborho   | od/Stitching on                       | Bernhardtdesig     | n.com for threa    |
| • • • •      |                              |                   |                           |                  |                  |                   |                                       |                    |                    |
| neighborhood | 16½"<br>419 mm               | -                 | 62"<br>1575 mm            | 211⁄⊮"<br>537 mm | 16½"<br>419 mm   | 6.0 yds.<br>5.5 m | 100.0'<br>9.3 sqm                     | 66 lbs.<br>29.9 kg | 25.0'/1<br>.71 cu. |
|              |                              |                   | 137 3 1111                | 557 11111        | 417 11111        | 5.5 m             | 9.0 Sqiii                             | 27.7 Kg            | .71 cu.            |
|              | 6027 Sado                    | lle Stitch        |                           |                  |                  |                   |                                       |                    |                    |
|              |                              |                   |                           |                  |                  |                   |                                       |                    |                    |
|              |                              |                   |                           |                  |                  |                   |                                       |                    |                    |
|              |                              |                   |                           |                  |                  |                   |                                       |                    |                    |

#### **Freestanding Ottoman and Benches**

|              | Seat Height                                                                             | Arm Height                    | W                   | D            | Н              | Fabric           | Leather          | Weight             | Cubes/Qty  |
|--------------|-----------------------------------------------------------------------------------------|-------------------------------|---------------------|--------------|----------------|------------------|------------------|--------------------|------------|
| neighborhood | 161⁄2"                                                                                  | -                             | 21"                 | 21"          | 161⁄2"         | 1.75 yds.        | 24.0'            | 30 lbs.            | 10.0'/1    |
|              | 419 mm                                                                                  | -                             | 533 mm              | 533 mm       | 419 mm         | 1.6 m            | 2.2 sqm          | 13.6 kg            | .28 cu.    |
|              | 6021 Saddle                                                                             | e Stitch                      |                     |              |                |                  |                  |                    |            |
|              |                                                                                         |                               |                     |              |                |                  |                  |                    |            |
|              | 6021J Jump                                                                              | Master Stitch                 |                     |              |                |                  |                  |                    |            |
|              | Round ottoman.<br>the same dye lot<br>GREENGUARD C<br>Jump Master St<br>color options.  | in a continuou<br>ertified.   | us roll(s). *All Co | OM/COL fabri | cs must be pre | eapproved by Be  | rnhardt Design p | prior to applicati | on.        |
| neighborhood | 161⁄2"                                                                                  | -                             | 41"                 | 41"          | 161⁄2"         | 4.0 yds.         | 70.0'            | 79 lbs.            | 40.0'/1    |
|              | 419 mm                                                                                  | -                             | 1041 mm             | 1041 mm      | 419 mm         | 3.7 m            | 6.5 sqm          | 35.9 kg            | 1.13 cu.   |
|              | 6022J Jump                                                                              | Master Stitch                 |                     |              |                |                  |                  |                    |            |
|              | Large round otto<br>from the same d<br>GREENGUARD C<br>Jump Master St<br>color options. | ye lot in a cont<br>ertified. | inuous roll(s). *   | All COM/COL  | fabrics must l | be preapproved I | by Bernhardt De  | sign prior to app  | blication. |
| neighborhood | 161/2"                                                                                  | -                             | 41"                 | 201⁄2"       | 161⁄2"         | 2.6 yds.         | 45.0'            | 41 lbs.            | 25.0'/1    |
|              | 419 mm                                                                                  | -                             | 1041 mm             | 521 mm       | 419 mm         | 2.4 m            | 4.2 sqm          | 18.6 kg            | .71 cu.    |
|              | 6020 Saddle                                                                             | e Stitch                      |                     |              |                |                  |                  |                    |            |
|              |                                                                                         |                               |                     |              |                |                  |                  |                    |            |
| $\frown$     | 6020J Jump                                                                              | Master Stitch                 |                     |              |                |                  |                  |                    |            |
| $\bigcirc$   |                                                                                         |                               |                     |              |                |                  |                  |                    |            |