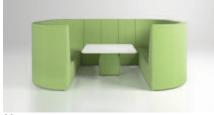

#### H. Privacy Modules

Privacy connecting modules are used in conjunction with other privacy modules to create seating configurations. Privacy units may not be used with single or double sided units.