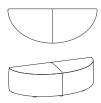

#### neighborhood

| 161⁄2" | - | 56"     | 211⁄2" | 161⁄2" | 3.5 yds. | 60.0'   | 61 lbs. | 20.0'/1 |
|--------|---|---------|--------|--------|----------|---------|---------|---------|
| 419 mm | - | 1422 mm | 546 mm | 419 mm | 3.2 m    | 5.6 sqm | 27.7 kg | .57 cu. |

6044 Saddle Stitch

6044J Jump Master Stitch

Half oval ottoman. Non marring adjustable glides. Pivoting connectors. Fully upholstered. When ordering multi-item configurations, please provide the total COM yardage from the same dye lot in a continuous roll(s). \*All **COM/COL** fabrics must be preapproved by Bernhardt Design prior to application. GREENGUARD Certified.