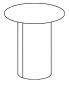

#### Freestanding Mid Height Work Tables

42" round worksurface with 193/8" round upholstered base.

Worksurface available in oak veneer, laminate and corian.

When specifying light finishes 836, 837, 840 or 870 for oak worksurface, the natural characteristics of the wood will be visible.

Upholstered base with saddle stitch or jump master stitch.

Jump master stitch specification: Thread color must be specified. Reference Neighborhood/Stitching on Bernhardtdesign.com for color options. Contact sales representative for approved Bernhardt Textiles for Neighborhood tables.

neighborhood

R2X Oak Worksurface. Saddle Stitch Upholstered Base

Specify veneer code C for oak worksurface. Specify finish code. Add \$300 when specifying power.

R2X Laminate Worksurface. Saddle Stitch Upholstered Base