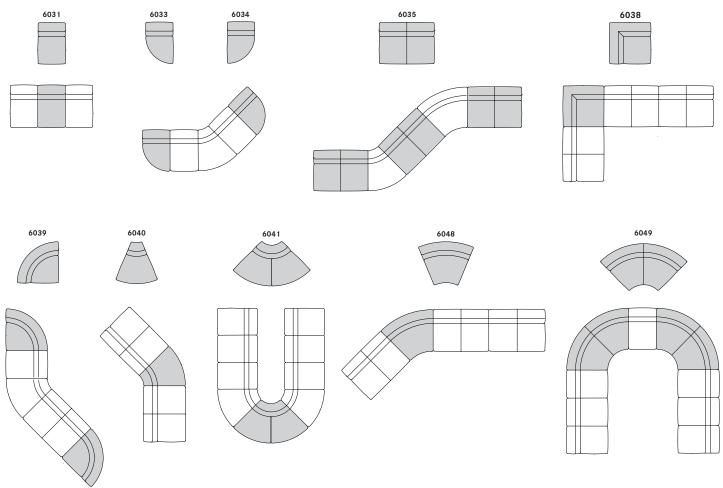

#### **Neighborhood Seating System Specification Guide**

Neighborhood is a modular seating and table system consisting of thirty-nine unique modules for use in creating an unlimited number of configurations. Options include single sided, double sided and privacy modules as well as freestanding modules for use with any configuration. To select modules appropriate for your application use the following guide.

#### **Connecting Modules**

Neighborhood modules connect by inserting the ganging fork into the bracket plate located on the underside of the furniture. To connect modules, rotate the connecting forks perpendicular to the module and slide the modules together. The forks fit around the bracket plates when the modules are connected. Use the leveling glides as needed to align the overall height of the modules on uneven flooring surfaces.

To disconnect modules, lift the side of the module where the bracket plates are located, generally the left hand facing side. Pull to disconnect the brackets from the connecting forks and slide apart.

Modules used in configurations may also be used as freestanding units. The connector fork can be concealed by rotating the connecting fork underneath the furniture module.

Hardware is provided with the  $180^\circ\,\text{curved}$  module for left or right hand orientation.