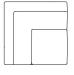

#### **Connecting Modules**

Neighborhood modules connect by inserting the ganging fork into the bracket plate located on the underside of the furniture. To connect modules, rotate the connecting forks perpendicular to the module and slide the modules together. The forks fit around the bracket plates when the modules are connected. Use the leveling glides as needed to align the overall height of the modules on uneven flooring surfaces.

To disconnect modules, lift the side of the module where the bracket plates are located, generally the left hand facing side. Pull to disconnect the brackets from the connecting forks and slide apart.

Modules used in configurations may also be used as freestanding units. The connector fork can be concealed by rotating the connecting fork underneath the furniture module.

Hardware is provided with the  $180^\circ\,\text{curved}$  module for left or right hand orientation.