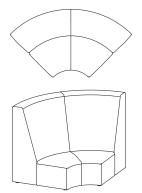

Modules used in configurations may also be used as freestanding units. The connector fork can be concealed by rotating the connecting fork underneath the furniture module.

Hardware is provided with the  $180^\circ\,\text{curved}$  module for left or right hand orientation.

6044 Saddle Stitch

6044J Jump Master Stitch

Half oval ottoman. Non marring adjustable glides. Pivoting connectors. Fully upholstered. When ordering multi-item configurations, please provide the total COM yardage from the same dye lot in a continuous roll(s). \*All **COM/COL** fabrics must be preapproved by Bernhardt Design prior to application. GREENGUARD Certified.