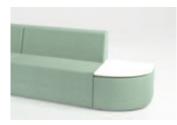

#### neighborhood

| 161⁄2" | - | 56"     | 211⁄2" | 161⁄2" | 3.5 yds. | 60.0'   | 61 lbs. | 20.0'/1 |
|--------|---|---------|--------|--------|----------|---------|---------|---------|
| 419 mm | - | 1422 mm | 546 mm | 419 mm | 3.2 m    | 5.6 sqm | 27.7 kg | .57 cu. |

6044 Saddle Stitch

6044J Jump Master Stitch

Half oval ottoman. Non marring adjustable glides. Pivoting connectors. Fully upholstered. When ordering multi-item configurations, please provide the total COM yardage from the same dye lot in a continuous roll(s). \*All **COM/COL** fabrics must be preapproved by Bernhardt Design prior to application. GREENGUARD Certified.