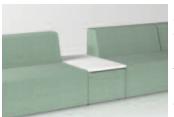

#### **Neighborhood Seating System Specification Guide**

Neighborhood is a modular seating and table system consisting of thirty-nine unique modules for use in creating an unlimited number of configurations. Options include single sided, double sided and privacy modules as well as freestanding modules for use with any configuration. To select modules appropriate for your application use the following guide.

Neighborhood tables are available with oak veneer, laminate or corian<sup>®</sup> worksurfaces as connecting modules and freestanding units. Power + USB options are available.

Pivoting connectors join units in a configuration. When rotated inward, connectors are concealed allowing the modules to be used independently.

#### **Tables for Freestanding and Connecting Modules**

Neighborhood tables were designed for use as freestanding units or with single or double sided connecting modules to create continuous configurations. Connecting tables are not available for use with privacy modules.