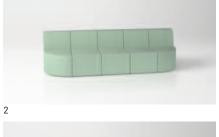

#### **B.** Freestanding Ottomans and Benches

Eight non-connecting ottomans and benches are available for use as freestanding units.

#### **Freestanding Ottoman and Benches**

|              | Seat Height                  | Arm Height        | W                         | D                | Н                | Fabric            | Leather                               | Weight             | Cubes/Qty          |
|--------------|------------------------------|-------------------|---------------------------|------------------|------------------|-------------------|---------------------------------------|--------------------|--------------------|
| neighborhood | 161⁄2"                       | -                 | 211⁄8"                    | 211⁄8"           | 161⁄2"           | 2.25 yds.         | 30.0'                                 | 37 lbs.            | 10.0'/1            |
|              | 419 mm                       | -                 | 537 mm                    | 537 mm           | 419 mm           | 2.1 m             | 2.8 sqm                               | 16.8 kg            | .28 cu.            |
|              | 6024 Sado                    | lle Stitch        |                           |                  |                  |                   |                                       |                    |                    |
|              |                              |                   |                           |                  |                  |                   |                                       |                    |                    |
| $\square$    |                              |                   |                           |                  |                  |                   |                                       |                    |                    |
|              | 6024J Jum                    | o Master Stitch   |                           |                  |                  |                   |                                       |                    |                    |
|              |                              |                   |                           |                  |                  |                   |                                       |                    |                    |
|              | 0:                           | N                 |                           |                  | M                |                   |                                       |                    | 10011              |
|              |                              | dye lot in a cont |                           |                  |                  |                   | gurations, please<br>by Bernhardt Des |                    |                    |
|              |                              |                   | tion: Thread co           | lor must be si   | pecified. Refere | ence Neighborho   | od/Stitching on                       | Bernhardtdesig     | n.com for threa    |
|              | color options.               |                   |                           |                  |                  |                   | ,                                     |                    |                    |
| neighborhood | 161/2"                       | -                 | 411⁄4"                    | 211⁄8"           | 161⁄2"           | 5.0 yds.          | 81.0'                                 | 51 lbs.            | 20.0'/1            |
|              | 419 mm                       | -                 | 1048 mm                   | 537 mm           | 419 mm           | 4.6 m             | 7.5 sqm                               | 23.1 kg            | .57 cu.            |
|              | 6025 Sado                    | lle Stitch        |                           |                  |                  |                   |                                       |                    |                    |
|              |                              |                   |                           |                  |                  |                   |                                       |                    |                    |
|              |                              |                   |                           |                  |                  |                   |                                       |                    |                    |
|              | 6025J Jum                    | p Master Stitch   | 1                         |                  |                  |                   |                                       |                    |                    |
|              |                              |                   |                           |                  |                  |                   |                                       |                    |                    |
|              |                              |                   |                           |                  |                  |                   |                                       |                    |                    |
|              |                              |                   |                           |                  |                  |                   | ions, please pro<br>rnhardt Design p  |                    |                    |
|              | GREENGUARD                   |                   | is foli(s). "All <b>G</b> |                  | ics must be pre  | approved by Be    | rnnardt Design p                      | mor to application | on.                |
|              | Jump Master a color options. | Stitch Specifica  | tion: Thread co           | lor must be s    | pecified. Refere | ence Neighborho   | od/Stitching on                       | Bernhardtdesig     | n.com for threa    |
| • • • •      |                              |                   |                           |                  |                  |                   |                                       |                    |                    |
| neighborhood | 16½"<br>419 mm               | -                 | 62"<br>1575 mm            | 211⁄⊮"<br>537 mm | 16½"<br>419 mm   | 6.0 yds.<br>5.5 m | 100.0'<br>9.3 sqm                     | 66 lbs.<br>29.9 kg | 25.0'/1<br>.71 cu. |
|              |                              |                   | 137 3 1111                | 557 11111        | 417 11111        | 5.5 m             | 9.0 Sqiii                             | 27.7 Kg            | .71 cu.            |
|              | 6027 Sado                    | lle Stitch        |                           |                  |                  |                   |                                       |                    |                    |
|              |                              |                   |                           |                  |                  |                   |                                       |                    |                    |
|              |                              |                   |                           |                  |                  |                   |                                       |                    |                    |
|              |                              |                   |                           |                  |                  |                   |                                       |                    |                    |

Three-seat bench. Non marring glides. Fully upholstered. When ordering multi-item configurations, please provide the total COM yardage from the same dye lot in a continuous roll(s). \*All **COM/COL** fabrics must be preapproved by Bernhardt Design prior to application. GREENGUARD Certified.