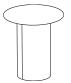

#### Freestanding Mid Height Work Tables

\_

22" round worksurface with 121/2" round upholstered base.

Worksurface available in oak veneer, laminate and corian.

When specifying light finishes 836, 837, 840 or 870 for oak worksurface, the natural characteristics of the wood will be visible.

Upholstered base with saddle stitch or jump master stitch.

Jump master stitch specification: Thread color must be specified. Reference Neighborhood/Stitching on Bernhardtdesign.com for color options. Contact sales representative for approved Bernhardt Textiles for Neighborhood tables.

neighborhood

R1X Oak Worksurface. Saddle Stitch Upholstered Base

Specify veneer code C for oak worksurface. Specify finish code.