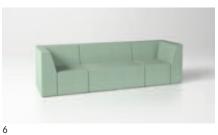

#### **D. Single Sided Modules**

Single sided connecting modules are used in conjunction with other single sided modules to create seating configurations. Single sided units may not be used with double sided units or privacy units.