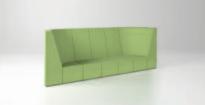

#### **D. Single Sided Modules**

Single sided connecting modules are used in conjunction with other single sided modules to create seating configurations. Single sided units may not be used with double sided units or privacy units.