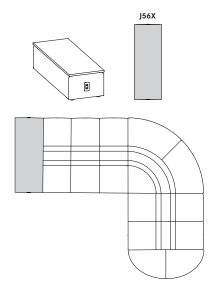

#### H. Privacy Modules

Privacy connecting modules are used in conjunction with other privacy modules to create seating configurations. Privacy units may not be used with single or double sided units.