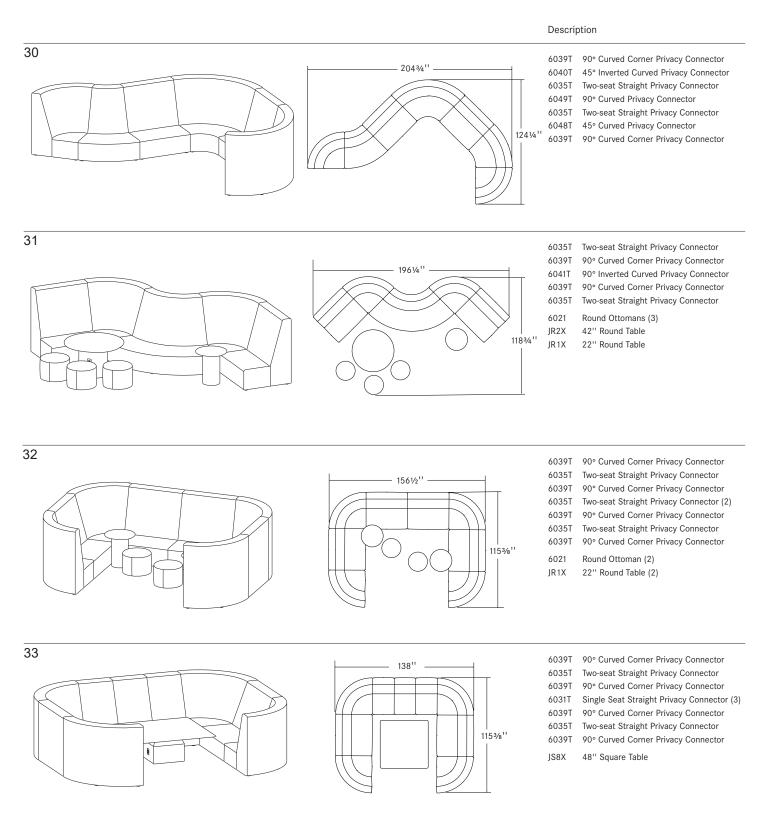

#### **Neighborhood Seating System Specification Guide**

Neighborhood is a modular seating and table system consisting of thirty-nine unique modules for use in creating an unlimited number of configurations. Options include single sided, double sided and privacy modules as well as freestanding modules for use with any configuration. To select modules appropriate for your application use the following guide.

The Neighborhood seating and table modules are fully upholstered with a saddle stitch or a jump master stitch. Thread color must be specified for the jump master stitch. Reference Neighborhood/Stitching on Bernhardtdesign.com for thread color options. When ordering multi-item configurations, please provide the total COM yardage from the same dye lot in a continuous roll(s). When specifying stripes or fabrics with linear grain, the curvature of certain frames may affect the pattern alignment. These frames require .5 yard COM to be submitted for preapproval.

Neighborhood tables are available with oak veneer, laminate or corian<sup>®</sup> worksurfaces as connecting modules and freestanding units. Power + USB options are available.

Pivoting connectors join units in a configuration. When rotated inward, connectors are concealed allowing the modules to be used independently.

When specifying the privacy modules, please verify that the specified sku is within size requirements for delivery (elevators, hall intersections, doorways, stairwells).

Visit Bernhardtdesign.com for a complete drawing library of 2D, 3D and Revit models. You may also contact your local sales representative or the Bernhardt Design corporate office for specification assistance.