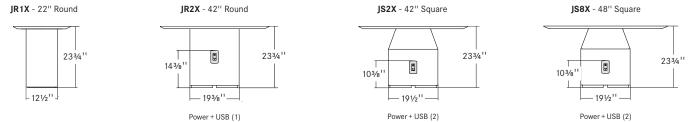

#### Freestanding Mid Height Work Tables

\_

22" round worksurface with 121/2" round upholstered base.

Worksurface available in oak veneer, laminate and corian.

When specifying light finishes 836, 837, 840 or 870 for oak worksurface, the natural characteristics of the wood will be visible.

\*All COM/COL fabrics must be preapproved by Bernhardt Design prior to application. See terms and conditions for approval procedure.

| Worksurface Height | L      | D      | Н      | Fabric    | Leather | Weight  | Cubes/Qty |
|--------------------|--------|--------|--------|-----------|---------|---------|-----------|
| 23¾"               | 22"    | 22"    | 23¾"   | 1.25 yds. | 25.0'   | 95 lbs. | 94.5'/1   |
| 603 mm             | 559 mm | 559 mm | 603 mm | 1.1 m     | 2.3 sqm | 43.1 kg | 2.7 cu.   |

#### Freestanding Mid Height Work Tables

42" round worksurface with 193/8" round upholstered base.

Worksurface available in oak veneer, laminate and corian.

When specifying light finishes 836, 837, 840 or 870 for oak worksurface, the natural characteristics of the wood will be visible.

| Worksurface Height | L       | D       | Н      | Fabric   | Leather | Weight   | Cubes/Qty |
|--------------------|---------|---------|--------|----------|---------|----------|-----------|
| 23¾"               | 42"     | 42"     | 23¾"   | 2.0 yds. | 35.0'   | 235 lbs. | 50.0'/1   |
| 603 mm             | 1067 mm | 1067 mm | 603 mm | 1.8 m    | 3.3sqm  | 106.8 kg | 1.4 cu.   |

#### Freestanding Mid Height Work Tables

42'' square worksurface with 191/2'' square upholstered base.

Worksurface available in oak veneer, laminate and corian.

When specifying light finishes 836, 837, 840 or 870 for oak worksurface, the natural characteristics of the wood will be visible.

| Worksurface Height | L       | D       | Н      | Fabric   | Leather | Weight   | Cubes/Qty |
|--------------------|---------|---------|--------|----------|---------|----------|-----------|
| 23¾"               | 42"     | 42"     | 23¾"   | 2.0 yds. | 35.0'   | 266 lbs. | 50.0'/1   |
| 603 mm             | 1067 mm | 1067 mm | 603 mm | 1.8 m    | 3.3 sqm | 120.9 kg | 1.4 cu.   |

#### **Freestanding Mid Height Work Tables**

48" square worksurface with 191/2" square upholstered base.

Worksurface available in oak veneer, laminate and corian.

When specifying light finishes 836, 837, 840 or 870 for oak worksurface, the natural characteristics of the wood will be visible.

| Worksurface Height | L       | D       | Н      | Fabric   | Leather | Weight   | Cubes/Qty |
|--------------------|---------|---------|--------|----------|---------|----------|-----------|
| 23¾"               | 48"     | 48"     | 23¾"   | 2.0 yds. | 35.0'   | 325 lbs. | 63.28'/1  |
| 603 mm             | 1219 mm | 1219 mm | 603 mm | 1.8 m    | 3.3 sqm | 147.7 kg | 1.8 cu.   |