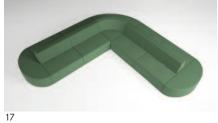

#### **Connecting Modules**

Neighborhood modules connect by inserting the ganging fork into the bracket plate located on the underside of the furniture. To connect modules, rotate the connecting forks perpendicular to the module and slide the modules together. The forks fit around the bracket plates when the modules are connected. Use the leveling glides as needed to align the overall height of the modules on uneven flooring surfaces.

To disconnect modules, lift the side of the module where the bracket plates are located, generally the left hand facing side. Pull to disconnect the brackets from the connecting forks and slide apart.

Modules used in configurations may also be used as freestanding units. The connector fork can be concealed by rotating the connecting fork underneath the furniture module.

Hardware is provided with the  $180^\circ\,\text{curved}$  module for left or right hand orientation.