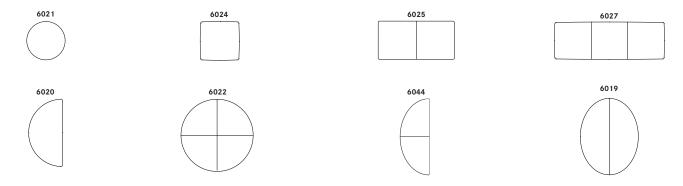

#### **B.** Freestanding Ottomans and Benches

Eight non-connecting ottomans and benches are available for use as freestanding units.

#### **Freestanding Ottoman and Benches**

|              | Seat Height                  | Arm Height        | W                         | D                | Н                | Fabric            | Leather                               | Weight             | Cubes/Qty          |
|--------------|------------------------------|-------------------|---------------------------|------------------|------------------|-------------------|---------------------------------------|--------------------|--------------------|
| neighborhood | 161⁄2"                       | -                 | 211⁄8"                    | 211⁄8"           | 161⁄2"           | 2.25 yds.         | 30.0'                                 | 37 lbs.            | 10.0'/1            |
|              | 419 mm                       | -                 | 537 mm                    | 537 mm           | 419 mm           | 2.1 m             | 2.8 sqm                               | 16.8 kg            | .28 cu.            |
|              | 6024 Sado                    | lle Stitch        |                           |                  |                  |                   |                                       |                    |                    |
|              |                              |                   |                           |                  |                  |                   |                                       |                    |                    |
| $\square$    |                              |                   |                           |                  |                  |                   |                                       |                    |                    |
|              | 6024J Jum                    | o Master Stitch   |                           |                  |                  |                   |                                       |                    |                    |
|              |                              |                   |                           |                  |                  |                   |                                       |                    |                    |
|              | 0:                           | N                 |                           |                  | M                |                   |                                       |                    | 10011              |
|              |                              | dye lot in a cont |                           |                  |                  |                   | gurations, please<br>by Bernhardt Des |                    |                    |
|              |                              |                   | tion: Thread co           | lor must be si   | pecified. Refere | ence Neighborho   | od/Stitching on                       | Bernhardtdesig     | n.com for threa    |
|              | color options.               |                   |                           |                  |                  |                   | ,                                     |                    |                    |
| neighborhood | 161/2"                       | -                 | 411⁄4"                    | 211⁄8"           | 161⁄2"           | 5.0 yds.          | 81.0'                                 | 51 lbs.            | 20.0'/1            |
|              | 419 mm                       | -                 | 1048 mm                   | 537 mm           | 419 mm           | 4.6 m             | 7.5 sqm                               | 23.1 kg            | .57 cu.            |
|              | 6025 Sado                    | lle Stitch        |                           |                  |                  |                   |                                       |                    |                    |
|              |                              |                   |                           |                  |                  |                   |                                       |                    |                    |
|              |                              |                   |                           |                  |                  |                   |                                       |                    |                    |
|              | 6025J Jum                    | p Master Stitch   | 1                         |                  |                  |                   |                                       |                    |                    |
|              |                              |                   |                           |                  |                  |                   |                                       |                    |                    |
|              |                              |                   |                           |                  |                  |                   |                                       |                    |                    |
|              |                              |                   |                           |                  |                  |                   | ions, please pro<br>rnhardt Design p  |                    |                    |
|              | GREENGUARD                   |                   | is foli(s). "All <b>G</b> |                  | ics must be pre  | approved by Be    | rnnardt Design p                      | mor to application | on.                |
|              | Jump Master a color options. | Stitch Specifica  | tion: Thread co           | lor must be s    | pecified. Refere | ence Neighborho   | od/Stitching on                       | Bernhardtdesig     | n.com for threa    |
| • • • •      |                              |                   |                           |                  |                  |                   |                                       |                    |                    |
| neighborhood | 16½"<br>419 mm               | -                 | 62"<br>1575 mm            | 211⁄⊮"<br>537 mm | 16½"<br>419 mm   | 6.0 yds.<br>5.5 m | 100.0'<br>9.3 sqm                     | 66 lbs.<br>29.9 kg | 25.0'/1<br>.71 cu. |
|              |                              |                   | 137 3 1111                | 557 11111        | 417 11111        | 5.5 m             | 9.0 Sqiii                             | 27.7 Kg            | .71 cu.            |
|              | 6027 Sado                    | lle Stitch        |                           |                  |                  |                   |                                       |                    |                    |
|              |                              |                   |                           |                  |                  |                   |                                       |                    |                    |
|              |                              |                   |                           |                  |                  |                   |                                       |                    |                    |
|              |                              |                   |                           |                  |                  |                   |                                       |                    |                    |

Three-seat bench. Non marring glides. Fully upholstered. When ordering multi-item configurations, please provide the total COM yardage from the same dye lot in a continuous roll(s). \*All **COM/COL** fabrics must be preapproved by Bernhardt Design prior to application. GREENGUARD Certified.

#### **Freestanding Ottoman and Benches**

|              | Seat Height                                                                             | Arm Height                    | W                   | D            | Н              | Fabric           | Leather          | Weight             | Cubes/Qty  |
|--------------|-----------------------------------------------------------------------------------------|-------------------------------|---------------------|--------------|----------------|------------------|------------------|--------------------|------------|
| neighborhood | 161⁄2"                                                                                  | -                             | 21"                 | 21"          | 161⁄2"         | 1.75 yds.        | 24.0'            | 30 lbs.            | 10.0'/1    |
|              | 419 mm                                                                                  | -                             | 533 mm              | 533 mm       | 419 mm         | 1.6 m            | 2.2 sqm          | 13.6 kg            | .28 cu.    |
|              | 6021 Saddle                                                                             | e Stitch                      |                     |              |                |                  |                  |                    |            |
|              |                                                                                         |                               |                     |              |                |                  |                  |                    |            |
|              | 6021J Jump                                                                              | Master Stitch                 |                     |              |                |                  |                  |                    |            |
|              | Round ottoman.<br>the same dye lot<br>GREENGUARD C<br>Jump Master St<br>color options.  | in a continuou<br>ertified.   | us roll(s). *All Co | OM/COL fabri | cs must be pre | eapproved by Be  | rnhardt Design p | prior to applicati | on.        |
| neighborhood | 161⁄2"                                                                                  | -                             | 41"                 | 41"          | 161⁄2"         | 4.0 yds.         | 70.0'            | 79 lbs.            | 40.0'/1    |
|              | 419 mm                                                                                  | -                             | 1041 mm             | 1041 mm      | 419 mm         | 3.7 m            | 6.5 sqm          | 35.9 kg            | 1.13 cu.   |
|              | 6022J Jump                                                                              | Master Stitch                 |                     |              |                |                  |                  |                    |            |
|              | Large round otto<br>from the same d<br>GREENGUARD C<br>Jump Master St<br>color options. | ye lot in a cont<br>ertified. | inuous roll(s). *   | All COM/COL  | fabrics must l | be preapproved I | by Bernhardt De  | sign prior to app  | blication. |
| neighborhood | 161/2"                                                                                  | -                             | 41"                 | 201⁄2"       | 161⁄2"         | 2.6 yds.         | 45.0'            | 41 lbs.            | 25.0'/1    |
|              | 419 mm                                                                                  | -                             | 1041 mm             | 521 mm       | 419 mm         | 2.4 m            | 4.2 sqm          | 18.6 kg            | .71 cu.    |
|              | 6020 Saddle                                                                             | e Stitch                      |                     |              |                |                  |                  |                    |            |
|              |                                                                                         |                               |                     |              |                |                  |                  |                    |            |
| $\frown$     | 6020J Jump                                                                              | Master Stitch                 |                     |              |                |                  |                  |                    |            |
| $\bigcirc$   |                                                                                         |                               |                     |              |                |                  |                  |                    |            |

#### **Freestanding Ottoman and Benches**

|              | Seat Height | Arm Height      | W       | D       | Н      | Fabric   | Leather | Weight  | Cubes/Qty |
|--------------|-------------|-----------------|---------|---------|--------|----------|---------|---------|-----------|
| neighborhood | 161⁄2"      | -               | 551/2"  | 42"     | 161⁄2" | 3.5 yds. | 60.0'   | 95 lbs. | 45.0'/1   |
|              | 419 mm      | -               | 1410 mm | 1067 mm | 419 mm | 3.2 m    | 5.6 sqm | 43.1 kg | 1.27 cu.  |
|              | 6019 Sade   | lle Stitch      |         |         |        |          |         |         |           |
|              | 6019J Jum   | p Master Stitch |         |         |        |          |         |         |           |

Oval ottoman. Non marring glides. Fully upholstered. When ordering multi-item configurations, please provide the total COM yardage from the same dye lot in a continuous roll(s). All **COM/COL** fabrics must be preapproved by Bernhardt Design prior to application. GREENGUARD Certified.

#### neighborhood

| 161⁄2" | - | 56"     | 211⁄2" | 161⁄2" | 3.5 yds. | 60.0'   | 61 lbs. | 20.0'/1 |
|--------|---|---------|--------|--------|----------|---------|---------|---------|
| 419 mm | - | 1422 mm | 546 mm | 419 mm | 3.2 m    | 5.6 sqm | 27.7 kg | .57 cu. |

6044 Saddle Stitch

6044J Jump Master Stitch

Half oval ottoman. Non marring adjustable glides. Pivoting connectors. Fully upholstered. When ordering multi-item configurations, please provide the total COM yardage from the same dye lot in a continuous roll(s). \*All **COM/COL** fabrics must be preapproved by Bernhardt Design prior to application. GREENGUARD Certified.