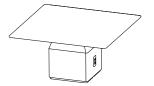

#### Freestanding Mid Height Work Tables

42'' square worksurface with 191/2'' square upholstered base.

Worksurface available in oak veneer, laminate and corian.

When specifying light finishes 836, 837, 840 or 870 for oak worksurface, the natural characteristics of the wood will be visible.

Upholstered base with saddle stitch or jump master stitch.

Jump master stitch specification: Thread color must be specified. Reference Neighborhood/Stitching on Bernhardtdesign.com for color options. Contact sales representative for approved Bernhardt Textiles for Neighborhood tables.

\*All COM/COL fabrics must be preapproved by Bernhardt Design prior to application. See terms and conditions for approval procedure. When power is specified, two Power + USB modules are provided and an upcharge of \$600 applies.

| Worksurface Height | L       | D       | Н      | Fabric   | Leather | Weight   | Cubes/Qty |
|--------------------|---------|---------|--------|----------|---------|----------|-----------|
| 23¾"               | 42"     | 42"     | 23¾"   | 2.0 yds. | 35.0'   | 266 lbs. | 50.0'/1   |
| 603 mm             | 1067 mm | 1067 mm | 603 mm | 1.8 m    | 3.3 sqm | 120.9 kg | 1.4 cu.   |

neighborhood

S2X Oak Worksurface. Saddle Stitch Upholstered Base

Specify veneer code C for oak worksurface. Specify finish code. Add \$600 when specifying power.

S2X Laminate Worksurface. Saddle Stitch Upholstered Base