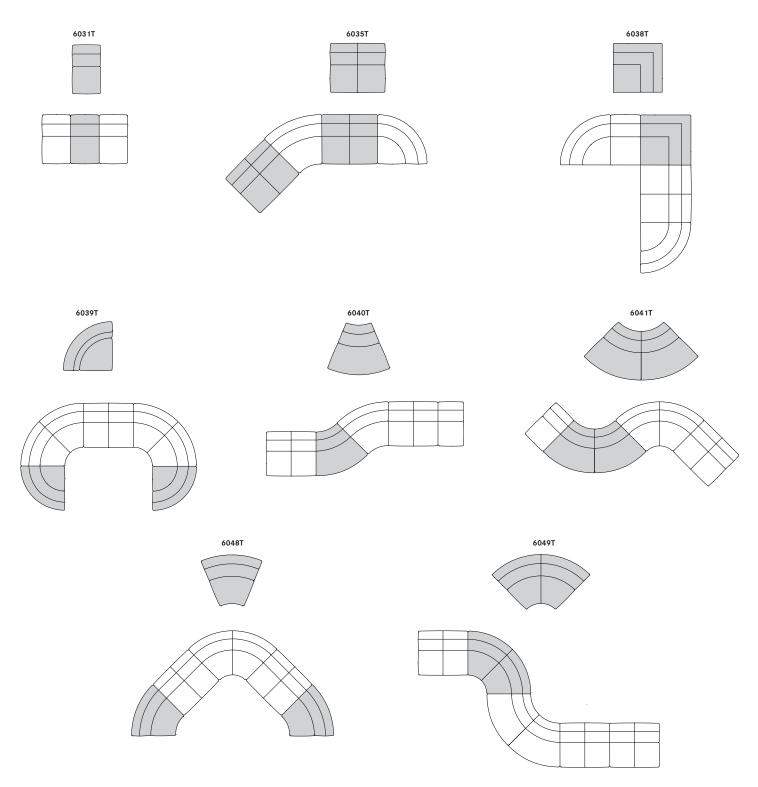

#### **Neighborhood Seating System Specification Guide**

Neighborhood is a modular seating and table system consisting of thirty-nine unique modules for use in creating an unlimited number of configurations. Options include single sided, double sided and privacy modules as well as freestanding modules for use with any configuration. To select modules appropriate for your application use the following guide.

#### **Connecting Modules**

Neighborhood modules connect by inserting the ganging fork into the bracket plate located on the underside of the furniture. To connect modules, rotate the connecting forks perpendicular to the module and slide the modules together. The forks fit around the bracket plates when the modules are connected. Use the leveling glides as needed to align the overall height of the modules on uneven flooring surfaces.

Modules used in configurations may also be used as freestanding units. The connector fork can be concealed by rotating the connecting fork underneath the furniture module.

Hardware is provided with the  $180^\circ\,\text{curved}$  module for left or right hand orientation.