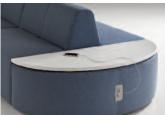

Neighborhood tables are available with oak veneer, laminate or corian<sup>®</sup> worksurfaces as connecting modules and freestanding units. Power + USB options are available.

Pivoting connectors join units in a configuration. When rotated inward, connectors are concealed allowing the modules to be used independently.

#### Freestanding Mid Height Work Tables

\_

22" round worksurface with 121/2" round upholstered base.

Worksurface available in oak veneer, laminate and corian.

When specifying light finishes 836, 837, 840 or 870 for oak worksurface, the natural characteristics of the wood will be visible.

Upholstered base with saddle stitch or jump master stitch.

Jump master stitch specification: Thread color must be specified. Reference Neighborhood/Stitching on Bernhardtdesign.com for color options. Contact sales representative for approved Bernhardt Textiles for Neighborhood tables.

\*All COM/COL fabrics must be preapproved by Bernhardt Design prior to application. See terms and conditions for approval procedure.

| Worksurface Height | L      | D      | Н      | Fabric    | Leather | Weight  | Cubes/Qty |
|--------------------|--------|--------|--------|-----------|---------|---------|-----------|
| 23¾"               | 22"    | 22"    | 23¾"   | 1.25 yds. | 25.0'   | 95 lbs. | 94.5'/1   |
| 603 mm             | 559 mm | 559 mm | 603 mm | 1.1 m     | 2.3 sqm | 43.1 kg | 2.7 cu.   |