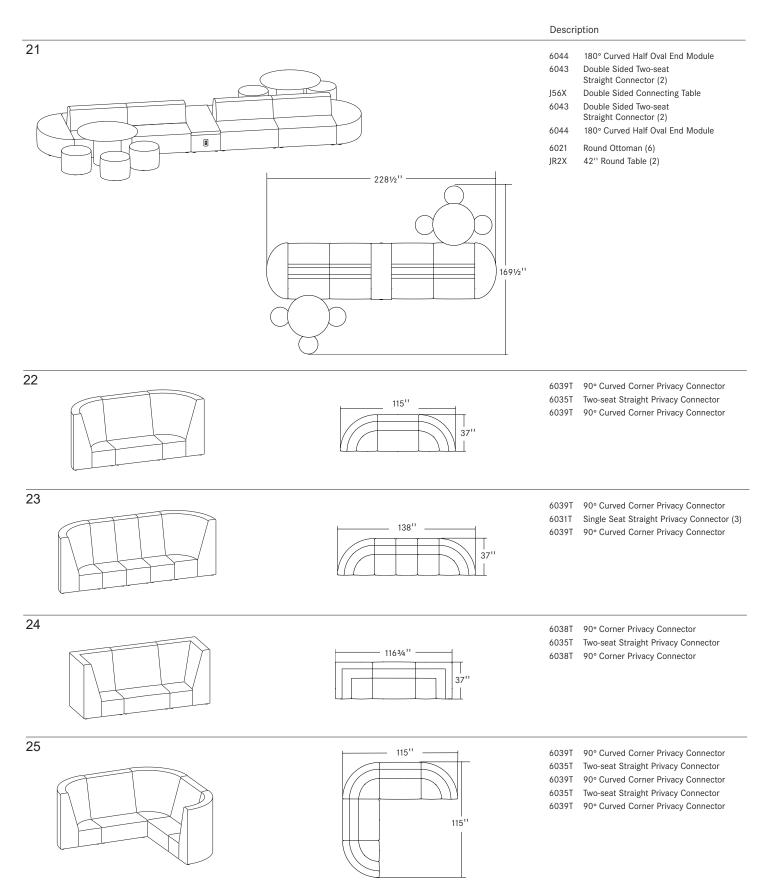

#### **Neighborhood Seating System Specification Guide**

Neighborhood is a modular seating and table system consisting of thirty-nine unique modules for use in creating an unlimited number of configurations. Options include single sided, double sided and privacy modules as well as freestanding modules for use with any configuration. To select modules appropriate for your application use the following guide.

The Neighborhood seating and table modules are fully upholstered with a saddle stitch or a jump master stitch. Thread color must be specified for the jump master stitch. Reference Neighborhood/Stitching on Bernhardtdesign.com for thread color options. When ordering multi-item configurations, please provide the total COM yardage from the same dye lot in a continuous roll(s). When specifying stripes or fabrics with linear grain, the curvature of certain frames may affect the pattern alignment. These frames require .5 yard COM to be submitted for preapproval.

Neighborhood tables are available with oak veneer, laminate or corian<sup>®</sup> worksurfaces as connecting modules and freestanding units. Power + USB options are available.

Pivoting connectors join units in a configuration. When rotated inward, connectors are concealed allowing the modules to be used independently.

When specifying the privacy modules, please verify that the specified sku is within size requirements for delivery (elevators, hall intersections, doorways, stairwells).

Visit Bernhardtdesign.com for a complete drawing library of 2D, 3D and Revit models. You may also contact your local sales representative or the Bernhardt Design corporate office for specification assistance.