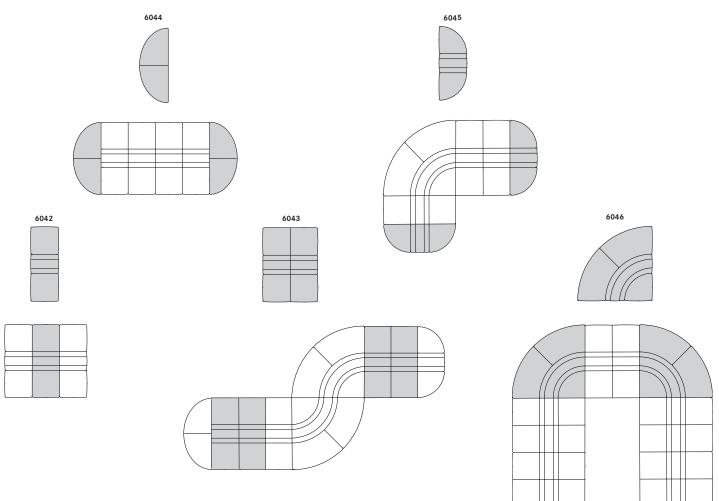

#### neighborhood

| 161⁄2" | - | 56"     | 211⁄2" | 161⁄2" | 3.5 yds. | 60.0'   | 61 lbs. | 20.0'/1 |
|--------|---|---------|--------|--------|----------|---------|---------|---------|
| 419 mm | - | 1422 mm | 546 mm | 419 mm | 3.2 m    | 5.6 sqm | 27.7 kg | .57 cu. |

6044 Saddle Stitch

6044J Jump Master Stitch

Half oval ottoman. Non marring adjustable glides. Pivoting connectors. Fully upholstered. When ordering multi-item configurations, please provide the total COM yardage from the same dye lot in a continuous roll(s). \*All **COM/COL** fabrics must be preapproved by Bernhardt Design prior to application. GREENGUARD Certified.