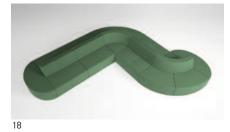

x for charging tablets or other USB friendly devices. The power module is UL approved and includes a 10', 14/3 SJT black power cord with right angle plug. The power module has a brushed aluminum finish and installs in the side of the base. A underside zipper allows access to power.





#### **Connecting Module Tables Power Management**



180° Curved End Module Table



**Underside View of Connecting Module Tables** 



Mid Height Round Work Table



Underside View of Freestanding Tables

#### **Freestanding Tables Power Management**

#### Neighborhood Seating System Sample Configurations

### Single Sided Connecting Modules































### Neighborhood Seating System Sample Configurations

### **Double Sided Connecting Modules**













22







09/17

















24













lounge - modular

neighborhood

















#### lounge - modular

neighborhood

#### **Mobile Seating**

|             | Seat Height                                                                              | Arm Height                   | W                  | D            | Н               | Fabric           | Leather         | Weight               | Cubes/Qty |
|-------------|------------------------------------------------------------------------------------------|------------------------------|--------------------|--------------|-----------------|------------------|-----------------|----------------------|-----------|
| eighborhood | 161⁄2"                                                                                   | -                            | 21