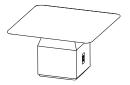

#### Freestanding Mid Height Work Tables

42" round worksurface with 193/8" round upholstered base.

Worksurface available in oak veneer, laminate and corian.

When specifying light finishes 836, 837, 840 or 870 for oak worksurface, the natural characteristics of the wood will be visible.

Upholstered base with saddle stitch or jump master stitch.

Jump master stitch specification: Thread color must be specified. Reference Neighborhood/Stitching on Bernhardtdesign.com for color options. Contact sales representative for approved Bernhardt Textiles for Neighborhood tables.

\*All **COM/COL** fabrics must be preapproved by Bernhardt Design prior to application. See terms and conditions for approval procedure. When power is specified, one Power + USB module is provided and an upcharge of \$300 applies.

| Worksurface Height | L       | D       | Н      | Fabric   | Leather | Weight   | Cubes/Qty |
|--------------------|---------|---------|--------|----------|---------|----------|-----------|
| 23¾"               | 42"     | 42"     | 23¾"   | 2.0 yds. | 35.0'   | 235 lbs. | 50.0'/1   |
| 603 mm             | 1067 mm | 1067 mm | 603 mm | 1.8 m    | 3.3sqm  | 106.8 kg | 1.4 cu.   |

neighborhood

R2X Oak Worksurface. Saddle Stitch Upholstered Base

Specify veneer code C for oak worksurface. Specify finish code. Add \$300 when specifying power.

R2X Laminate Worksurface. Saddle Stitch Upholstered Base