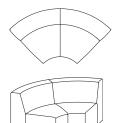

#### **D. Single Sided Modules**

Single sided connecting modules are used in conjunction with other single sided modules to create seating configurations. Single sided units may not be used with double sided units or privacy units.

#### F. Double Sided Modules

Double sided connecting modules are used in conjunction with other double sided modules to create seating configurations. Double sided units may not be used with single sided units or privacy units.

#### H. Privacy Modules

Privacy connecting modules are used in conjunction with other privacy modules to create seating configurations. Privacy units may not be used with single or double sided units.