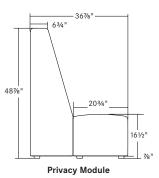

#### H. Privacy Modules

Privacy connecting modules are used in conjunction with other privacy modules to create seating configurations. Privacy units may not be used with single or double sided units.

When specifying the privacy modules, please verify that the specified sku is within size requirements for delivery (elevators, hall intersections, doorways, stairwells).

Visit Bernhardtdesign.com for a complete drawing library of 2D, 3D and Revit models. You may also contact your local sales representative or the Bernhardt Design corporate office for specification assistance.