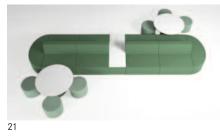

for charging tablets or other USB friendly devices. The power module is UL approved and includes a 10', 14/3 SJT black power cord with right angle plug. The power module has a brushed aluminum finish and installs in the side of the base. A underside zipper allows access to power.





#### **Connecting Module Tables Power Management**



180° Curved End Module Table



**Underside View of Connecting Module Tables** 



Mid Height Round Work Table



Underside View of Freestanding Tables

#### **Freestanding Tables Power Management**

#### Neighborhood Seating System Sample Configurations

### Single Sided Connecting Modules































### Neighborhood Seating System Sample Configurations

### **Double Sided Connecting Modules**













22







09/17

















24













lounge - modular

neighborhood

















#### lounge - modular

neighborhood

#### **Mobile Seating**

|             | Seat Height                                                                              | Arm Height                   | W                  | D            | Н               | Fabric           | Leather         | Weight               | Cubes/Qty |
|-------------|------------------------------------------------------------------------------------------|------------------------------|--------------------|--------------|-----------------|------------------|-----------------|----------------------|-----------|
| eighborhood | 161⁄2"                                                                                   | -                            | 21"