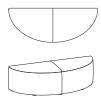

#### neighborhood

| 161⁄2" | - | 56"     | 211⁄2" | 161⁄2" | 3.5 yds. | 60.0'   | 61 lbs. | 20.0'/1 |
|--------|---|---------|--------|--------|----------|---------|---------|---------|
| 419 mm | - | 1422 mm | 546 mm | 419 mm | 3.2 m    | 5.6 sqm | 27.7 kg | .57 cu. |

6044 Saddle Stitch

6044J Jump Master Stitch

Half oval ottoman. Non marring adjustable glides. Pivoting connectors. Fully upholstered. When ordering multi-item configurations, please provide the total COM yardage from the same dye lot in a continuous roll(s). \*All **COM/COL** fabrics must be preapproved by Bernhardt Design prior to application. GREENGUARD Certified.