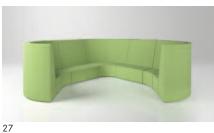

ging tablets or other USB friendly devices. The power module is UL approved and includes a 10', 14/3 SJT black power cord with right angle plug. The power module has a brushed aluminum finish and installs in the side of the base. A underside zipper allows access to power.





#### **Connecting Module Tables Power Management**



180° Curved End Module Table



**Underside View of Connecting Module Tables** 



Mid Height Round Work Table



Underside View of Freestanding Tables

#### **Freestanding Tables Power Management**

#### Neighborhood Seating System Sample Configurations

### Single Sided Connecting Modules































### Neighborhood Seating System Sample Configurations

### **Double Sided Connecting Modules**













22







09/17

















24













lounge - modular

neighborhood

















#### lounge - modular

neighborhood

#### **Mobile Seating**

|             | Seat Height                                                                              | Arm Height                   | W                  | D            | Н               | Fabric           | Leather         | Weight               | Cubes/Qty |
|-------------|------------------------------------------------------------------------------------------|------------------------------|--------------------|--------------|-----------------|------------------|-----------------|----------------------|-----------|
| eighborhood | 161⁄2"                                                                                   | -                            | 21"