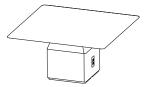

#### Freestanding Mid Height Work Tables

\_

22" round worksurface with 121/2" round upholstered base.

Worksurface available in oak veneer, laminate and corian.

When specifying light finishes 836, 837, 840 or 870 for oak worksurface, the natural characteristics of the wood will be visible.

Upholstered base with saddle stitch or jump master stitch.

Jump master stitch specification: Thread color must be specified. Reference Neighborhood/Stitching on Bernhardtdesign.com for color options. Contact sales representative for approved Bernhardt Textiles for Neighborhood tables.

\*All COM/COL fabrics must be preapproved by Bernhardt Design prior to application. See terms and conditions for approval procedure.

| Worksurface Height | L      | D      | Н      | Fabric    | Leather | Weight  | Cubes/Qty |
|--------------------|--------|--------|--------|-----------|---------|---------|-----------|
| 23¾"               | 22"    | 22"    | 23¾"   | 1.25 yds. | 25.0'   | 95 lbs. | 94.5'/1   |
| 603 mm             | 559 mm | 559 mm | 603 mm | 1.1 m     | 2.3 sqm | 43.1 kg | 2.7 cu.   |

neighborhood

R1X Oak Worksurface. Saddle Stitch Upholstered Base

Specify veneer code C for oak worksurface. Specify finish code.