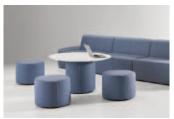

#### A. Mobile Seating

Mobile modules have non-locking casters and are used as freestanding units. The mobile lounge 6030M has a brushed aluminum handle located mid-back.

#### **B.** Freestanding Ottomans and Benches

Eight non-connecting ottomans and benches are available for use as freestanding units.

#### **C. Freestanding Work Tables**

Freestanding mid height work tables may be used with any configuration or to create a banquette configuration for dining or work applications. Power + USB options are available on 42" and 48" tables.