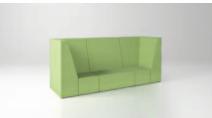

r charging tablets or other USB friendly devices. The power module is UL approved and includes a 10', 14/3 SJT black power cord with right angle plug. The power module has a brushed aluminum finish and installs in the side of the base. A underside zipper allows access to power.





#### **Connecting Module Tables Power Management**



180° Curved End Module Table



**Underside View of Connecting Module Tables** 



Mid Height Round Work Table



Underside View of Freestanding Tables

#### **Freestanding Tables Power Management**

#### Neighborhood Seating System Sample Configurations

### Single Sided Connecting Modules































### Neighborhood Seating System Sample Configurations

### **Double Sided Connecting Modules**













22







09/17

















24













lounge - modular

neighborhood

















#### lounge - modular

neighborhood

#### **Mobile Seating**

|             | Seat Height                                                                              | Arm Height                   | W                  | D            | Н               | Fabric           | Leather         | Weight               | Cubes/Qty |
|-------------|------------------------------------------------------------------------------------------|------------------------------|--------------------|--------------|-----------------|------------------|-----------------|----------------------|-----------|
| eighborhood | 161⁄2"                                                                                   | -                            | 21"