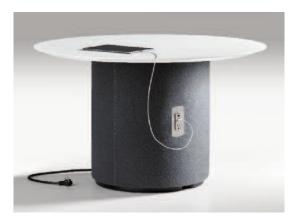

#### **Power Module**

An optional power + USB module is available for all Neighborhood tables except the 22" round table. Single sided connecting tables and the 42" round freestanding tables are available with a single power module; double sided connecting tables and the 42" and 48" square freestanding tables are available with two modules. Upcharges apply as indicated on the price list for each table.

The power module has one grounded outlet and a USB duplex for charging tablets or other USB friendly devices. The power module is UL approved and includes a 10', 14/3 SJT black power cord with right angle plug. The power module has a brushed aluminum finish and installs in the side of the base. A underside zipper allows access to power.