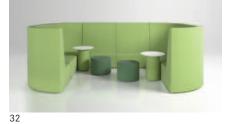

lex for charging tablets or other USB friendly devices. The power module is UL approved and includes a 10', 14/3 SJT black power cord with right angle plug. The power module has a brushed aluminum finish and installs in the side of the base. A underside zipper allows access to power.





#### **Connecting Module Tables Power Management**



180° Curved End Module Table



**Underside View of Connecting Module Tables** 



Mid Height Round Work Table



Underside View of Freestanding Tables

#### **Freestanding Tables Power Management**

#### Neighborhood Seating System Sample Configurations

### Single Sided Connecting Modules































### Neighborhood Seating System Sample Configurations

### **Double Sided Connecting Modules**













22







09/17

















24













lounge - modular

neighborhood

















#### lounge - modular

neighborhood

#### **Mobile Seating**

|             | Seat Height                                                                              | Arm Height                   | W                  | D            | Н               | Fabric           | Leather         | Weight               | Cubes/Qty |
|-------------|------------------------------------------------------------------------------------------|------------------------------|--------------------|--------------|-----------------|------------------|-----------------|----------------------|-----------|
| eighborhood | 161⁄2"                                                                                   | -                            |