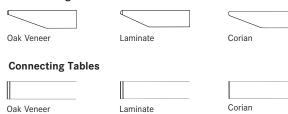

Neighborhood tables are available with oak veneer, laminate or corian<sup>®</sup> worksurfaces as connecting modules and freestanding units. Power + USB options are available.

Pivoting connectors join units in a configuration. When rotated inward, connectors are concealed allowing the modules to be used independently.

The Neighborhood table worksurface is available in oak veneer, laminate or corian. Connecting tables have a flat edge profile; freestanding table edges are beveled.

The base is fully upholstered with saddle stitching or a jump master stitch. Thread color must be specified for the jump master stitch. Reference Neighborhood/Stitching on Bernhardtdesign.com for thread color options. When ordering multi-item configurations, please provide the total COM yardage from the same dye lot in a continuous roll(s).

#### Surface Selection

|        | <b>/eneer</b><br>Code - C<br>t |     | Laminate<br>Order Code - F<br>Brite White | <b>Corian<sup>®</sup></b><br>Order Code - 8<br>Glacier White |
|--------|--------------------------------|-----|-------------------------------------------|--------------------------------------------------------------|
| Standa | rd Finish                      |     | Formica <sup>®</sup> 459-58               |                                                              |
| 805    | 840                            | 865 |                                           |                                                              |
| 836    | 860                            | 866 |                                           |                                                              |
| 837    | 861                            | 870 |                                           |                                                              |
| 839    |                                |     |                                           |                                                              |