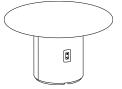

#### R1J Oak Worksurface. Jump Master Stitch Upholstered Base

Specify veneer code C for oak worksurface. Specify finish code.

R1J Laminate Worksurface. Jump Master Stitch Upholstered Base

Specify veneer code  ${\sf F}$  for laminate brite white worksurface.

R1J Corian Worksurface. Jump Master Stitch Upholstered Base

Specify veneer code 8 for corian glacier white worksurface.

| C oak X none X none                                       |     |
|-----------------------------------------------------------|-----|
|                                                           |     |
| F   laminate - brite white     8   corian - glacier white |     |
|                                                           |     |
|                                                           |     |
|                                                           |     |
|                                                           | 1 1 |