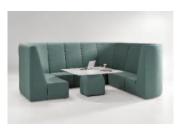

#### H. Privacy Modules

Privacy connecting modules are used in conjunction with other privacy modules to create seating configurations. Privacy units may not be used with single or double sided units.

#### **Tables for Freestanding and Connecting Modules**

Neighborhood tables were designed for use as freestanding units or with single or double sided connecting modules to create continuous configurations. Connecting tables are not available for use with privacy modules.