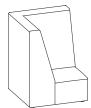

#### A. Mobile Seating

Mobile modules have non-locking casters and are used as freestanding units. The mobile lounge 6030M has a brushed aluminum handle located mid-back.

Mobile single seat module with brushed aluminum handle. Four casters. Fully upholstered. When ordering multi-item configurations, please provide the total COM yardage from the same dye lot in a continuous roll(s). \*All **COM/COL** fabrics must be preapproved by Bernhardt Design prior to application. GREENGUARD Certified.