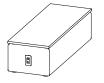

#### Freestanding Mid Height Work Tables

\_

22" round worksurface with 121/2" round upholstered base.

Worksurface available in oak veneer, laminate and corian.

When specifying light finishes 836, 837, 840 or 870 for oak worksurface, the natural characteristics of the wood will be visible.

Upholstered base with saddle stitch or jump master stitch.

Jump master stitch specification: Thread color must be specified. Reference Neighborhood/Stitching on Bernhardtdesign.com for color options. Contact sales representative for approved Bernhardt Textiles for Neighborhood tables.

\*All COM/COL fabrics must be preapproved by Bernhardt Design prior to application. See terms and conditions for approval procedure.

| Worksurface Height | L      | D      | Н      | Fabric    | Leather | Weight  | Cubes/Qty |
|--------------------|--------|--------|--------|-----------|---------|---------|-----------|
| 23¾"               | 22"    | 22"    | 23¾"   | 1.25 yds. | 25.0'   | 95 lbs. | 94.5'/1   |
| 603 mm             | 559 mm | 559 mm | 603 mm | 1.1 m     | 2.3 sqm | 43.1 kg | 2.7 cu.   |