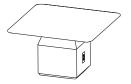

#### Freestanding Mid Height Work Tables

\_

22" round worksurface with 121/2" round upholstered base.

Worksurface available in oak veneer, laminate and corian.

When specifying light finishes 836, 837, 840 or 870 for oak worksurface, the natural characteristics of the wood will be visible.

Upholstered base with saddle stitch or jump master stitch.

Jump master stitch specification: Thread color must be specified. Reference Neighborhood/Stitching on Bernhardtdesign.com for color options. Contact sales representative for approved Bernhardt Textiles for Neighborhood tables.

\*All COM/COL fabrics must be preapproved by Bernhardt Design prior to application. See terms and conditions for approval procedure.

| Worksurface Height | L      | D      | Н      | Fabric    | Leather | Weight  | Cubes/Qty |
|--------------------|--------|--------|--------|-----------|---------|---------|-----------|
| 23¾"               | 22"    | 22"    | 23¾"   | 1.25 yds. | 25.0'   | 95 lbs. | 94.5'/1   |
| 603 mm             | 559 mm | 559 mm | 603 mm | 1.1 m     | 2.3 sqm | 43.1 kg | 2.7 cu.   |

neighborhood

R1X Oak Worksurface. Saddle Stitch Upholstered Base

Specify veneer code C for oak worksurface. Specify finish code.