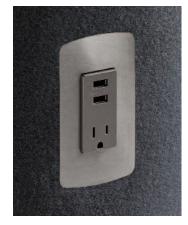

#### **Power Module**

An optional power + USB module is available for all Neighborhood tables except the 22" round table. Single sided connecting tables and the 42" round freestanding tables are available with a single power module; double sided connecting tables and the 42" and 48" square freestanding tables are available with two modules. Upcharges apply as indicated on the price list for each table.

The power module has one grounded outlet and a USB duplex for charging tablets or other USB friendly devices. The power module is UL approved and includes a 10', 14/3 SJT black power cord with right angle plug. The power module has a brushed aluminum finish and installs in the side of the base. A underside zipper allows access to power.