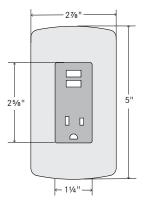

#### **Power Module**

An optional power + USB module is available for all Neighborhood tables except the 22" round table. Single sided connecting tables and the 42" round freestanding tables are available with a single power module; double sided connecting tables and the 42" and 48" square freestanding tables are available with two modules. Upcharges apply as indicated on the price list for each table.

The power module has one grounded outlet and a USB duplex for charging tablets or other USB friendly devices. The power module is UL approved and includes a 10', 14/3 SJT black power cord with right angle plug. The power module has a brushed aluminum finish and installs in the side of the base. A underside zipper allows access to power.