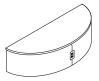

#### Freestanding Mid Height Work Tables

\_

22" round worksurface with 121/2" round upholstered base.

Worksurface available in oak veneer, laminate and corian.

When specifying light finishes 836, 837, 840 or 870 for oak worksurface, the natural characteristics of the wood will be visible.

Upholstered base with saddle stitch or jump master stitch.

Jump master stitch specification: Thread color must be specified. Reference Neighborhood/Stitching on Bernhardtdesign.com for color options. Contact sales representative for approved Bernhardt Textiles for Neighborhood tables.

\*All COM/COL fabrics must be preapproved by Bernhardt Design prior to application. See terms and conditions for approval procedure.

| Worksurface Height | L      | D      | Н      | Fabric    | Leather | Weight  | Cubes/Qty |
|--------------------|--------|--------|--------|-----------|---------|---------|-----------|
| 23¾"               | 22"    | 22"    | 23¾"   | 1.25 yds. | 25.0'   | 95 lbs. | 94.5'/1   |
| 603 mm             | 559 mm | 559 mm | 603 mm | 1.1 m     | 2.3 sqm | 43.1 kg | 2.7 cu.   |