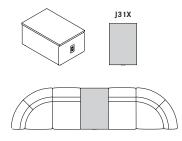

#### **D. Single Sided Modules**

Single sided connecting modules are used in conjunction with other single sided modules to create seating configurations. Single sided units may not be used with double sided units or privacy units.

#### E. Tables for Single Sided Modules

Single sided connecting module tables are used in conjunction with single sided seating modules. A power + USB option is available on single sided connecting tables.