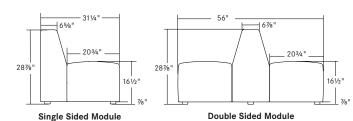

#### **D. Single Sided Modules**

Single sided connecting modules are used in conjunction with other single sided modules to create seating configurations. Single sided units may not be used with double sided units or privacy units.

#### F. Double Sided Modules

Double sided connecting modules are used in conjunction with other double sided modules to create seating configurations. Double sided units may not be used with single sided units or privacy units.