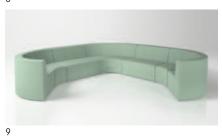

#### H. Privacy Modules

Privacy connecting modules are used in conjunction with other privacy modules to create seating configurations. Privacy units may not be used with single or double sided units.