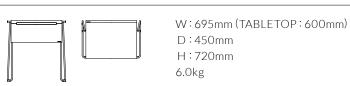

## Dimensions and Weight

### Tipo Board

### Wider workspace

The wide size of the workspace with W600mm x D450mm is completely stable and easy to access.