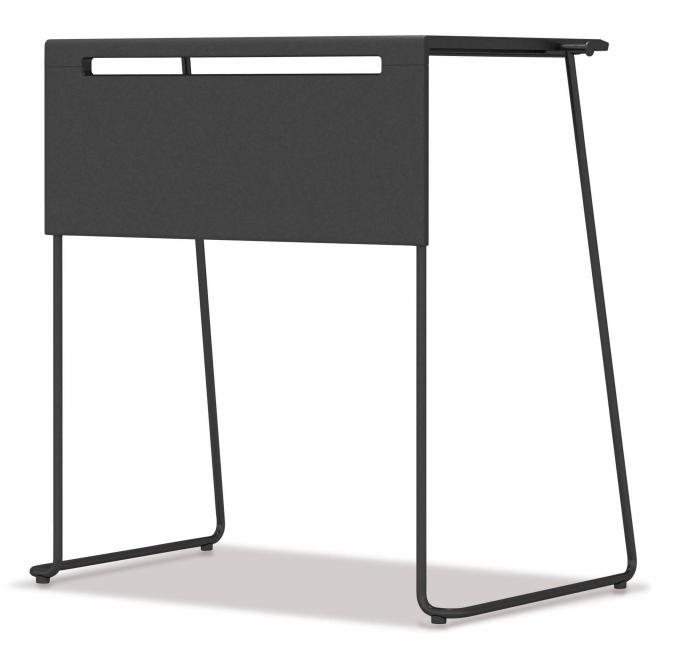

#### Stylish bag hooks

The hooks at both ends of the top are for hanging your handbag.

### Wider workspace

The wide size of the workspace with W600mm x D450mm is completely stable and easy to access.

#### Handgrip hole

The hand grip hole in the front panel is not only a beautiful design but also a helpful function to move the desk safely.