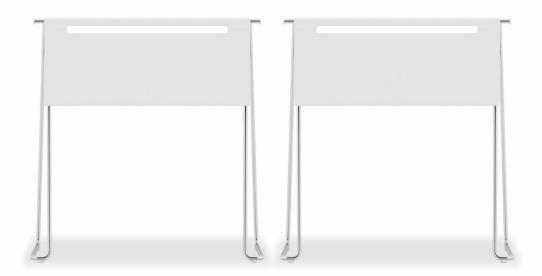

### Wider workspace

The wide size of the workspace with W600mm x D450mm is completely stable and easy to access.

#### High-Density stacking

The slim light-weight construction enables stacking efficiently up to 30 high on the dolly and 10 pcs on the floor.