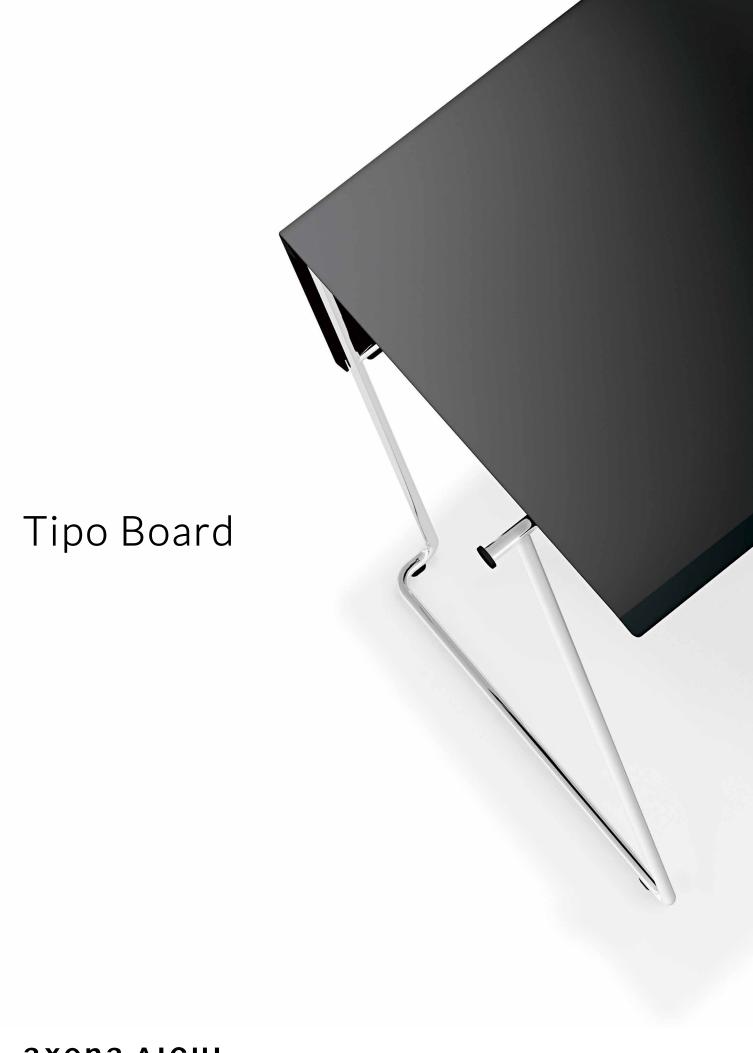

Tipo Board is a stylish tool designed as an alternative solution to the negative aspects of both tablet chair and the typical lecture desk. This sleek design created new styles in training and educational environments.

#### Light-weight design

This light-weight stacking desk composed of steel pipe and high impact resistant resin is only 6 kg, allowing easy storage and reconfiguration without the caster.

### Wider workspace

The wide size of the workspace with W600mm x D450mm is completely stable and easy to access.

#### Handgrip hole

The hand grip hole in the front panel is not only a beautiful design but also a helpful function to move the desk safely.