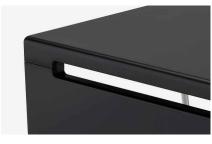

#### Stylish bag hooks

The hooks at both ends of the top are for hanging your handbag.