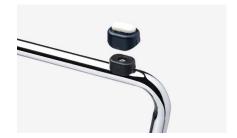

#### Felt glide cap (Option)

The felt glide cap is an available option to attach to the existing glide.