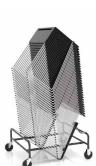

#### High-Density stacking

The slim light-weight construction enables stacking efficiently up to 30 high on the dolly and 10 pcs on the floor.