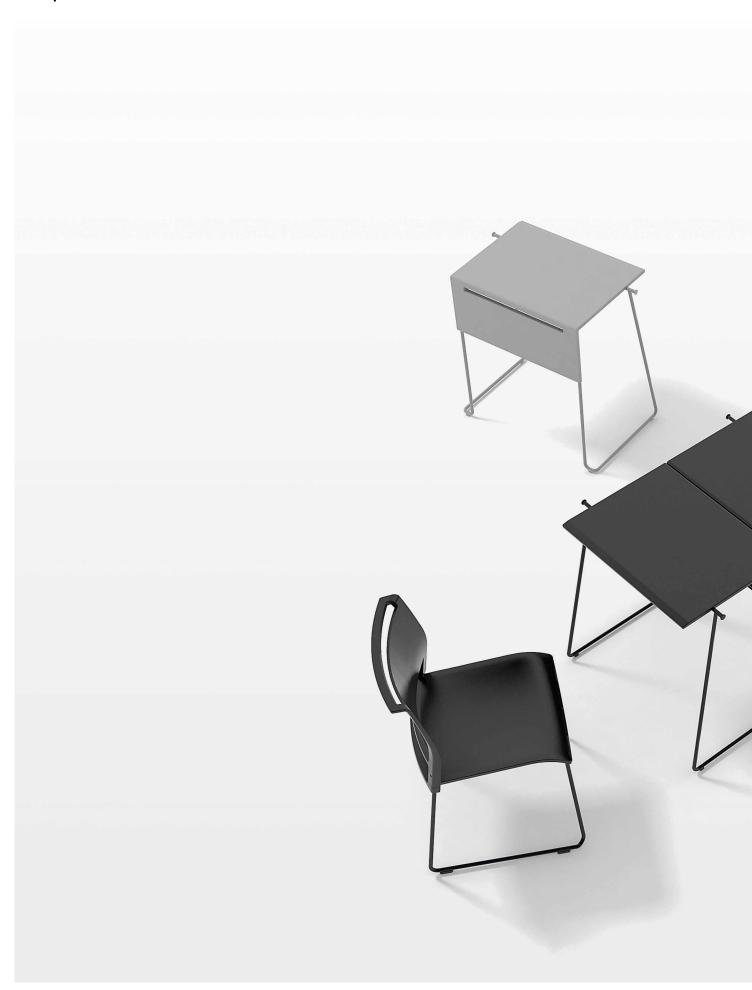

Tipo Board is a stylish tool designed as an alternative solution to the negative aspects of both tablet chair and the typical lecture desk. This sleek design created new styles in training and educational environments.

#### High-Density stacking

The slim light-weight construction enables stacking efficiently up to 30 high on the dolly and 10 pcs on the floor.

#### Stackcart

The specialized Stackcart itself for the Tipo Board can be stacked up to 4 pcs when not in use.