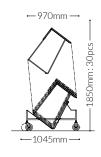

#### Stackcart

The specialized Stackcart itself for the Tipo Board can be stacked up to 4 pcs when not in use.

## Dimensions and Weight

### Tipo Board