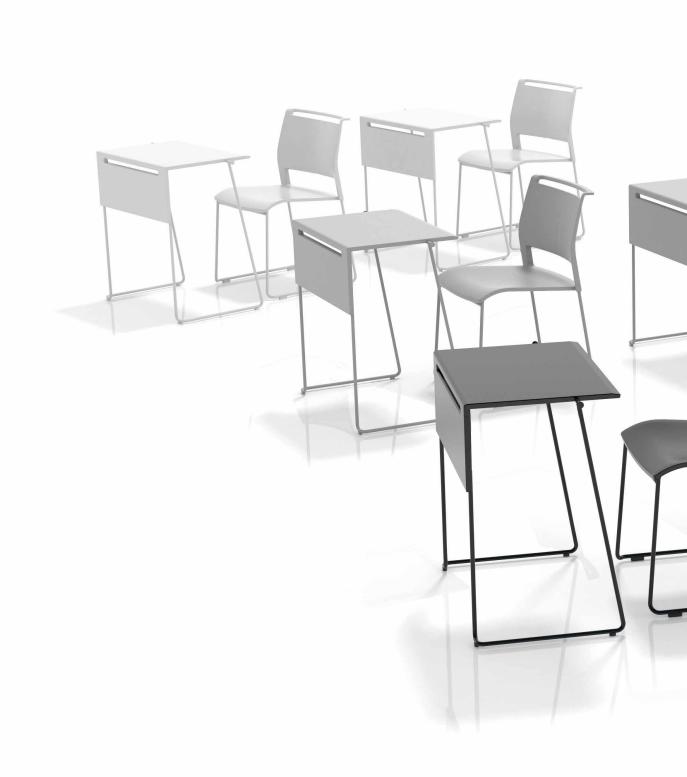

## Are you comfortable using a typical chair with a writing tablet?

Often the tablet is too small, unstable and confusing to use and does not work for left-handed users. The desks can be too heavy for easy access and occupy too much space when not in use.

Tipo Board is a stylish tool designed as an alternative solution to the negative aspects of both tablet chair and the typical lecture desk. This sleek design created new styles in training and educational environments.

### Wider workspace

The wide size of the workspace with W600mm x D450mm is completely stable and easy to access.