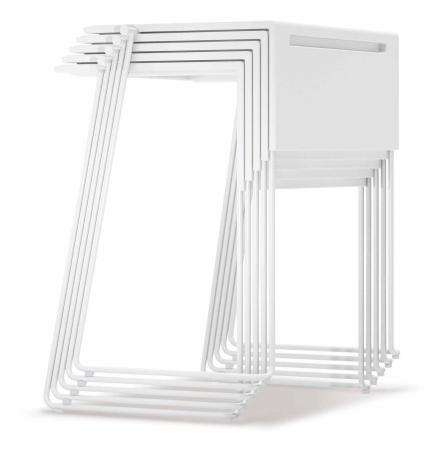

#### Light-weight design

This light-weight stacking desk composed of steel pipe and high impact resistant resin is only 6 kg, allowing easy storage and reconfiguration without the caster.

#### High-Density stacking

The slim light-weight construction enables stacking efficiently up to 30 high on the dolly and 10 pcs on the floor.

#### Stackcart

The specialized Stackcart itself for the Tipo Board can be stacked up to 4 pcs when not in use.