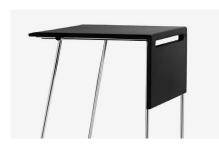

#### Light-weight design

This light-weight stacking desk composed of steel pipe and high impact resistant resin is only 6 kg, allowing easy storage and reconfiguration without the caster.

#### Stylish bag hooks

The hooks at both ends of the top are for hanging your handbag.

#### Handgrip hole

The hand grip hole in the front panel is not only a beautiful design but also a helpful function to move the desk safely.