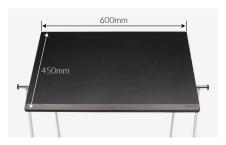

### Wider workspace

The wide size of the workspace with W600mm x D450mm is completely stable and easy to access.