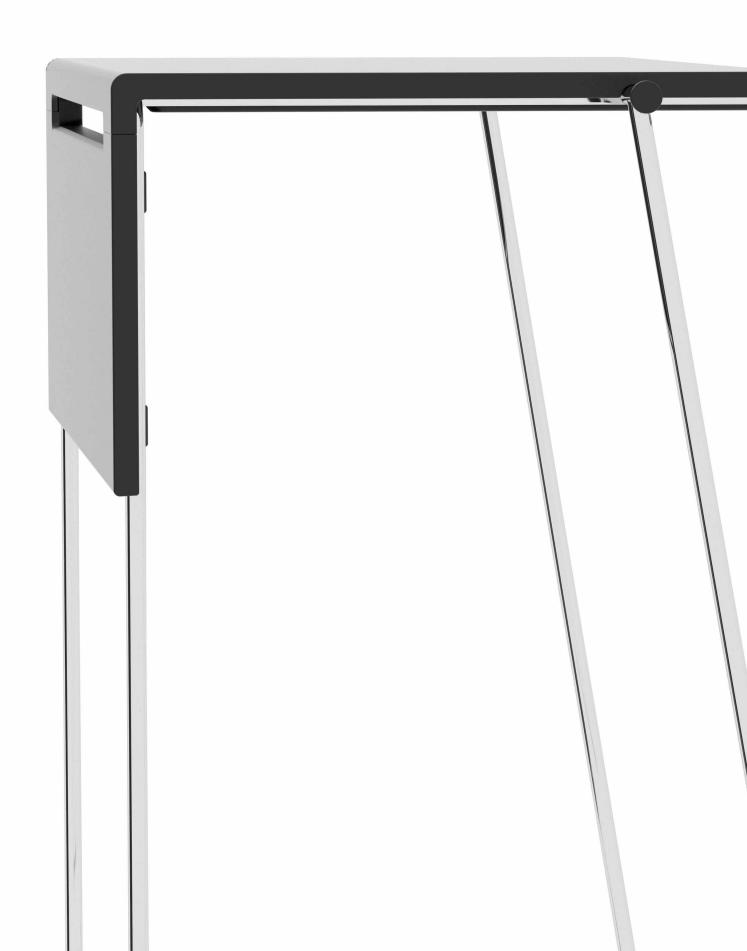

#### Stylish bag hooks

The hooks at both ends of the top are for hanging your handbag.

#### Handgrip hole

The hand grip hole in the front panel is not only a beautiful design but also a helpful function to move the desk safely.