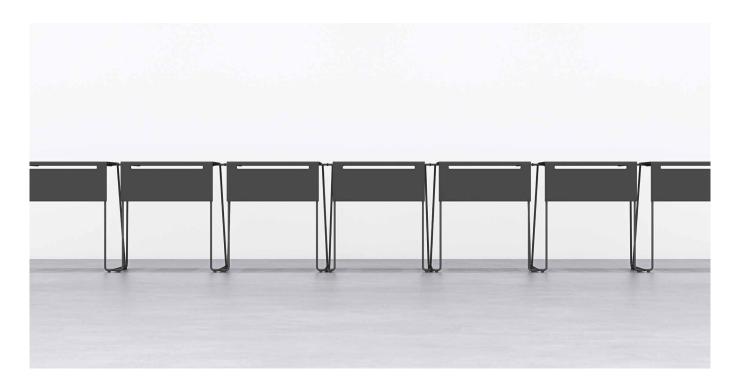

#### High-Density stacking

The slim light-weight construction enables stacking efficiently up to 30 high on the dolly and 10 pcs on the floor.