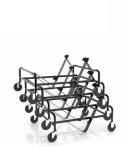

#### Stackcart

The specialized Stackcart itself for the Tipo Board can be stacked up to 4 pcs when not in use.