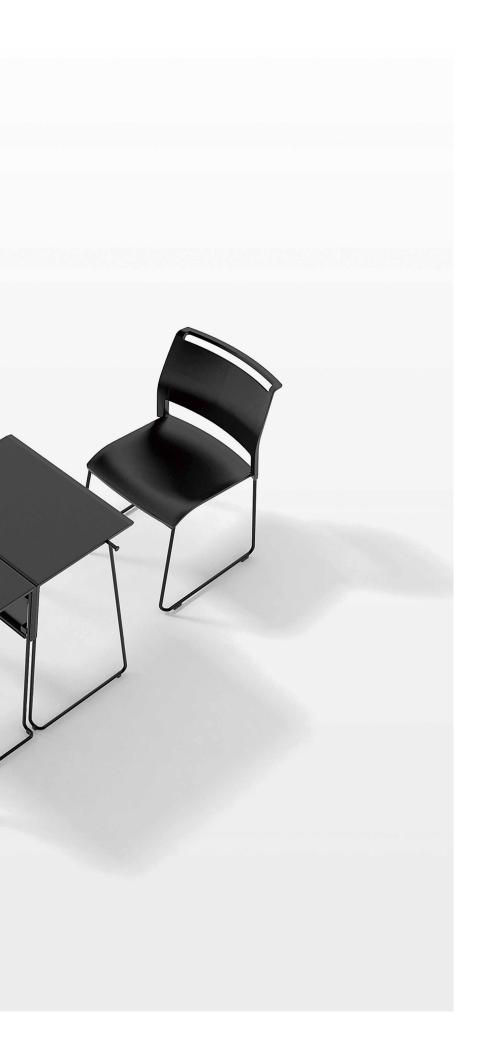

Tipo Board is a stylish tool designed as an alternative solution to the negative aspects of both tablet chair and the typical lecture desk. This sleek design created new styles in training and educational environments.

#### High-Density stacking

The slim light-weight construction enables stacking efficiently up to 30 high on the dolly and 10 pcs on the floor.