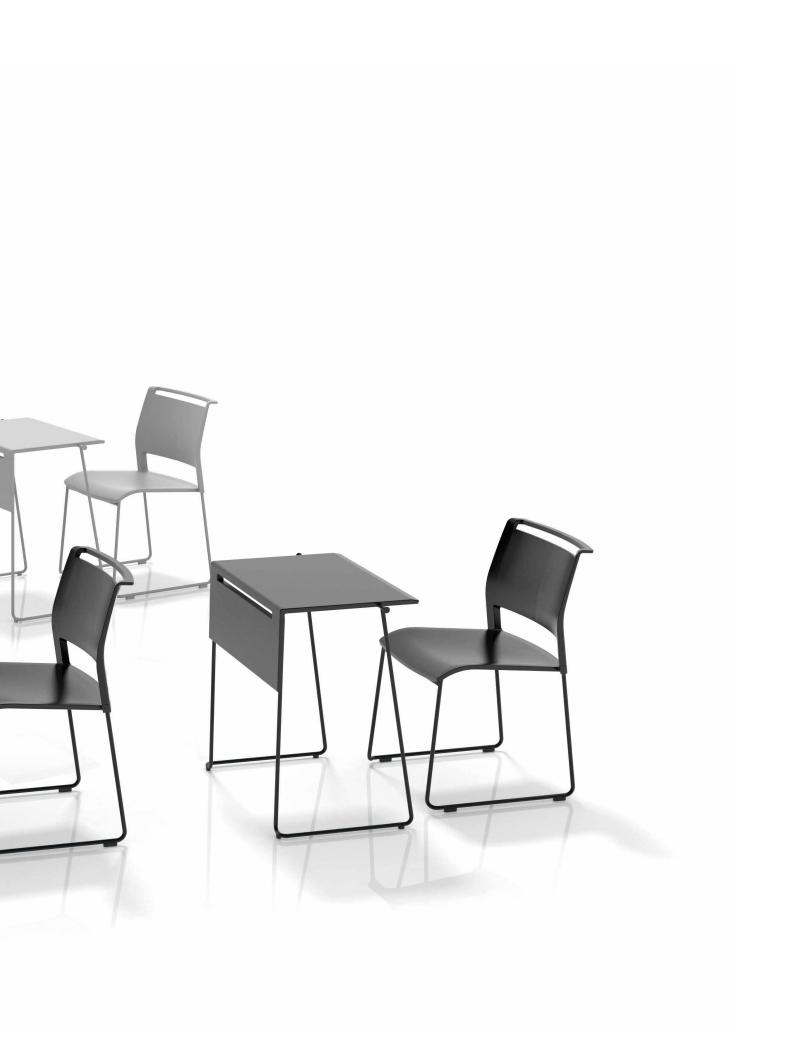

Tipo Board is a stylish tool designed as an alternative solution to the negative aspects of both tablet chair and the typical lecture desk. This sleek design created new styles in training and educational environments.

#### Stylish bag hooks

The hooks at both ends of the top are for hanging your handbag.