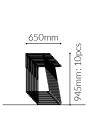

#### High-Density stacking

The slim light-weight construction enables stacking efficiently up to 30 high on the dolly and 10 pcs on the floor.

## Dimensions and Weight

### Tipo Board